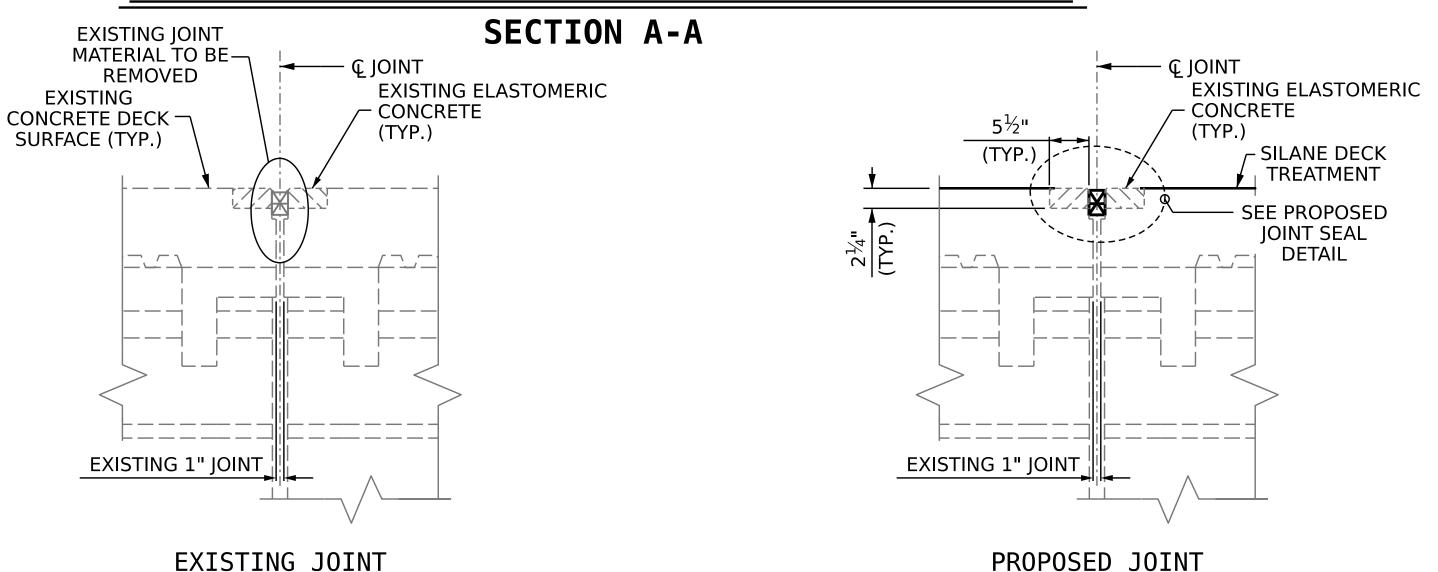

ELASTOMERIC

CONCRETE FOR

**PRESERVATION** 

FOAM JOINT SEALS

FOR PRESERVATION

FOR BRIDGE JOINT DEMOLITION, SEE SPECIAL PROVISIONS.

FOR ELASTOMERIC CONCRETE FOR PRESERVATION, SEE SPECIAL PROVISIONS.

PROPOSED JOINT SEAL DETAIL
(WITH SAWED DIMENSIONS)