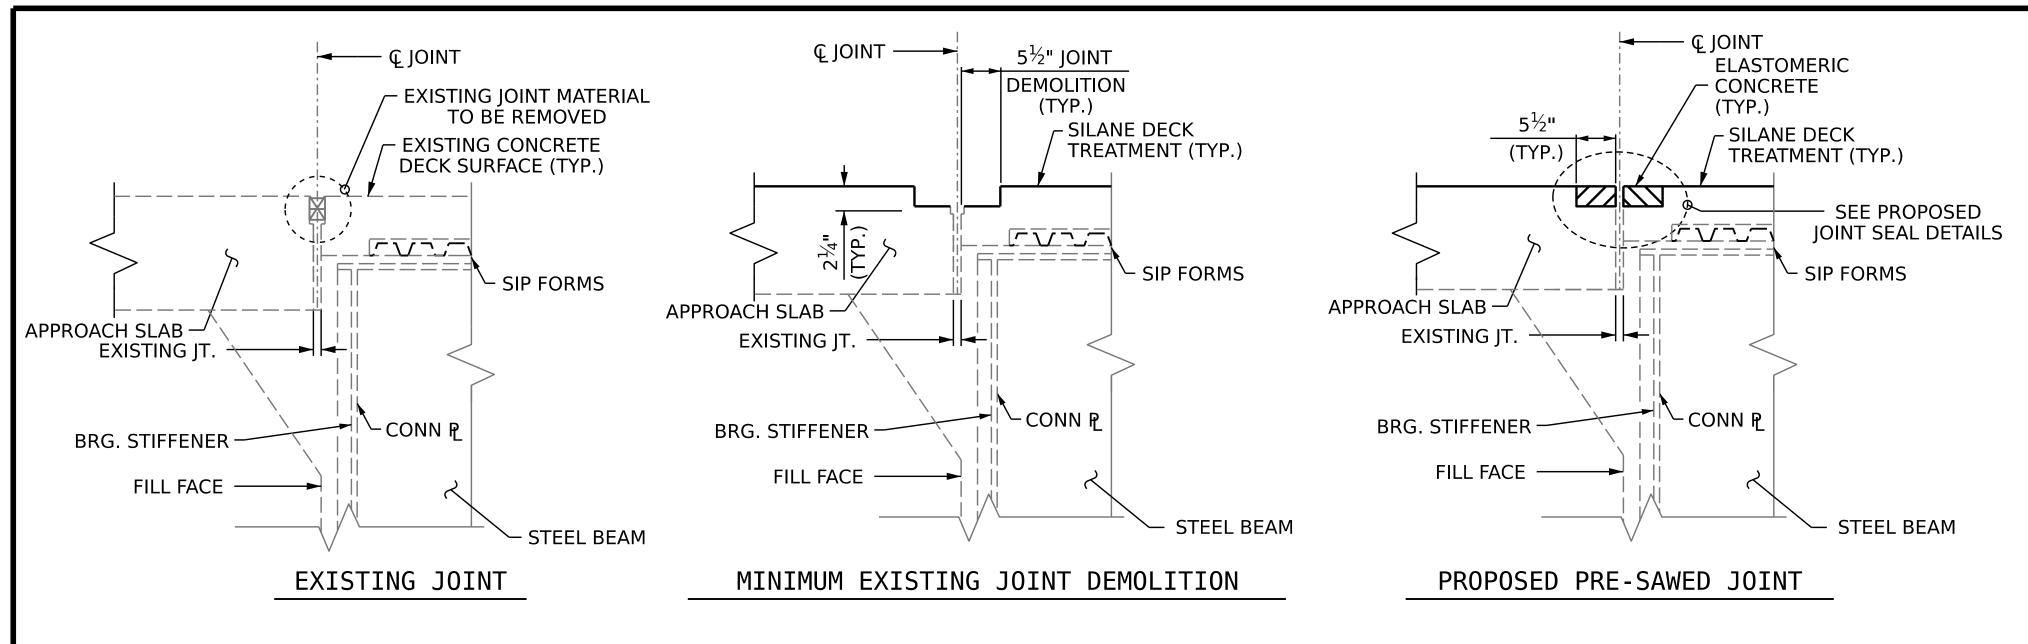

UNLESS NOTED OTHERWISE RETAIN ALL EXISTING REINFORCING STEEL. CLEAN AND REPAIR AS NEEDED.

ALL EXPOSED ENDS OF CUT BARS SHALL BE COATED WITH EPOXY PRIOR TO THE NEW JOINT MATERIAL INSTALLATION.

THE CONTRACTOR WILL NOT BE PERMITTED TO FORM THE JOINTS IN LIEU OF SAWING THE JOINT.

QUANTITIES SHOWN IN THE SUMMARY OF QUANTITIES TABLE ARE BASED ON THE MINIMUM JOINT DEMOLITION SHOWN.

FOR EXCAVATION BELOW THE BOTTOM OF THE PLANNED JOINT DEMOLITION, CONCRETE FOR DECK REPAIR SHALL BE PLACED IN THE EXCAVATED AREA TO THE ELEVATION AT BOTTOM OF THE PROPOSED ELASTOMERIC CONCRETE FOR PRESERVATION HEADERS SHOWN.

FINAL SURFACE OF THE JOINT DEMOLITION AREA PRIOR TO PLACEMENT OF CONCRETE REPAIR MATERIAL OR ELASTOMERIC CONCRETE SHOULD BE REASONABLY FLAT AND LEVEL. ENGINEER SHALL DETERMINE THE ACCEPTABILITY OF THE SURFACE PRIOR TO PLACEMENT OF REPAIR CONCRETE OR ELASTOMERIC CONCRETE.

ELASTOMERIC

CONCRETE FOR

**PRESERVATION** 

FOAM JOINT SEALS

FOR PRESERVATION

FOR BRIDGE JOINT DEMOLITION, SEE SPECIAL PROVISIONS.

FOR ELASTOMERIC CONCRETE FOR PRESERVATION, SEE SPECIAL PROVISIONS.

PROPOSED JOINT SEAL DETAIL
(WITH SAWED DIMENSIONS)