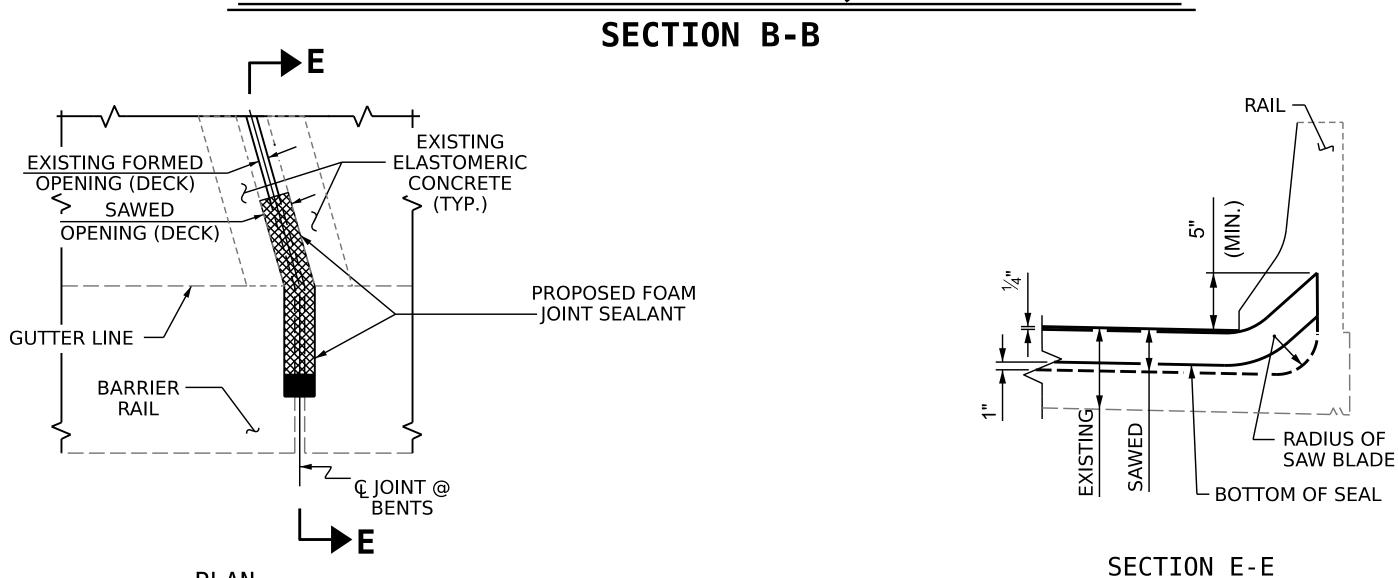

## JOINT INSTALLATION SEQUENCE AT BENTS

JOINT DETAIL AT BARRIER RAIL

NOTES

FINAL JOINT SEALS SHALL NOT BE INSTALLED UNTIL THE OVERLAY OR SEALANT WORK IS COMPLETE.

CONTRACTOR SHALL FIELD VERIFY THE EXISTING FORMED OPENING PRIOR TO OBTAINING JOINT MATERIAL. IF ACTUAL JOINT OPENINGS VARIES FROM THE OPENING INDICATED IN DETAIL MORE THAN  $\frac{1}{4}$ ", NOTIFY THE ENGINEER. REVISION TO THE JOINT SEAL SIZE MAY BE NECESSARY.

THE MANUFACTURER IS TO PROVIDE THE NOMINAL UNCOMPRESSED SEAL WIDTH OF THE FOAM JOINT SEAL FOR THE SIZE OF THE OPENING ON THE PLANS AND ACCOMMODATE THE MINIMUM EXPANSION SHOWN ON THE PLANS.

FOAM JOINTS SHALL BE INSTALLED AS PER THE MANUFACTERER'S RECOMMENDATIONS.

THE INSTALLED FOAM JOINTS SHALL BE WATERTIGHT.

FOR FOAM EXPANSION JOINT SEALS FOR PRESERVATION, SEE SPECIAL PROVISIONS.

DURING JOINT INSTALLATION PROCEDURE, THE JOINT AND SURROUNDING AREA SHALL BE KEPT CLEAN AND FREE OF DEBRIS.