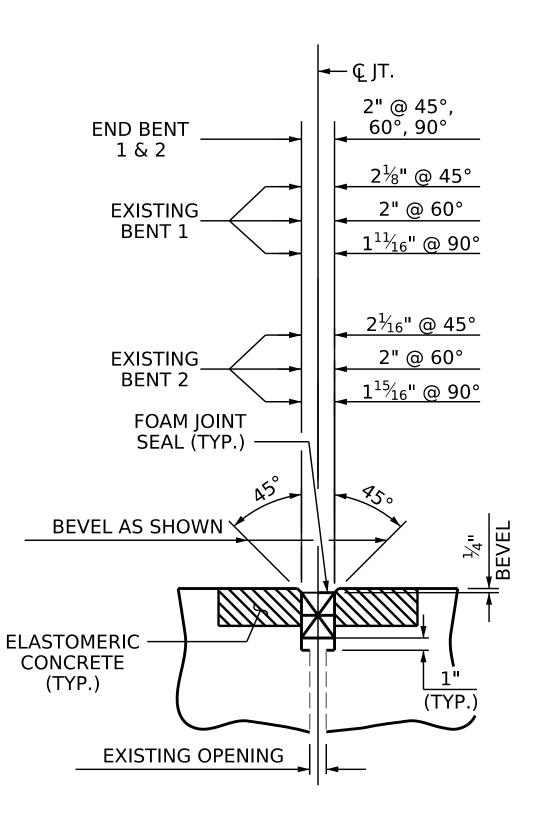

## JOINT INSTALLATION SEQUENCE AT BENTS

JOINT DETAIL AT BARRIER RAIL

NOTES

FINAL JOINT SEALS SHALL NOT BE INSTALLED UNTIL THE OVERLAY OR SEALANT WORK IS COMPLETE.

CONTRACTOR SHALL FIELD VERIFY THE EXISTING FORMED OPENING PRIOR TO OBTAINING JOINT MATERIAL. IF ACTUAL JOINT OPENINGS VARIES FROM THE OPENING INDICATED IN DETAIL MORE THAN  $\frac{1}{4}$ ", NOTIFY THE ENGINEER. REVISION TO THE JOINT SEAL SIZE MAY BE NECESSARY.

THE MANUFACTURER IS TO PROVIDE THE NOMINAL UNCOMPRESSED SEAL WIDTH OF THE FOAM JOINT SEAL FOR THE SIZE OF THE OPENING ON THE PLANS AND ACCOMMODATE THE MINIMUM EXPANSION SHOWN ON THE PLANS.

FOAM JOINTS SHALL BE INSTALLED AS PER THE MANUFACTERER'S RECOMMENDATIONS.