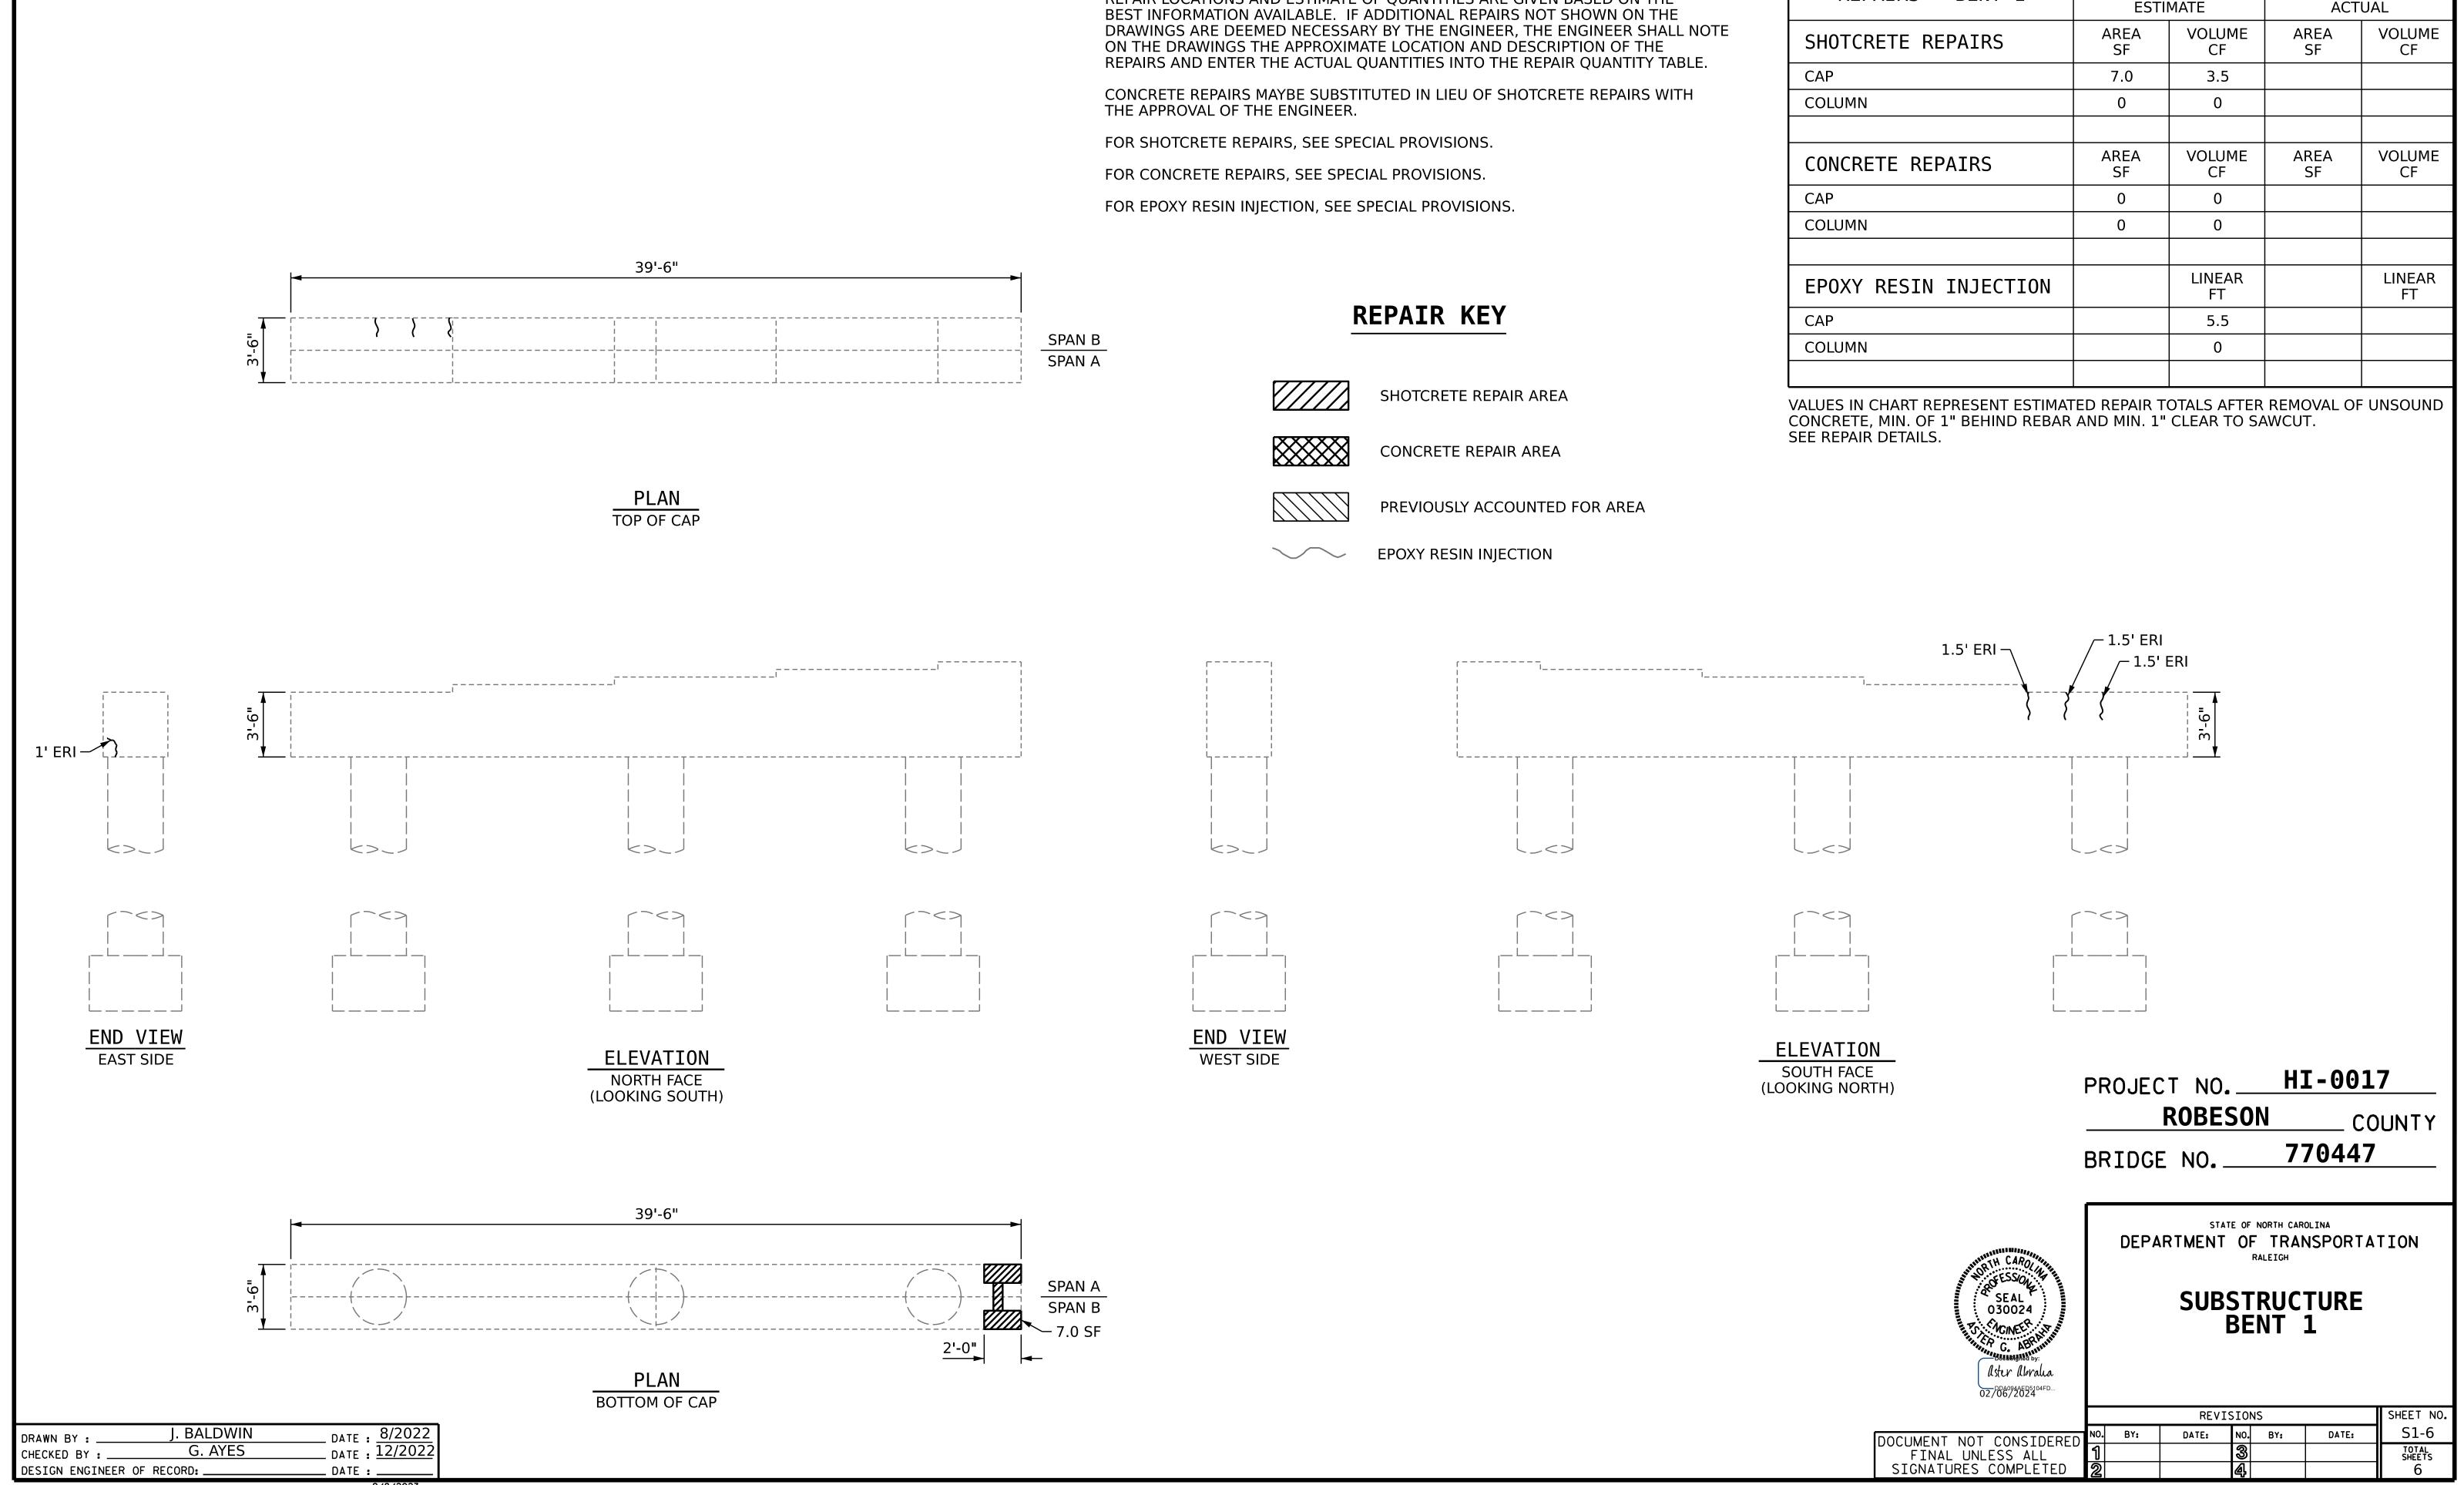

## NOTES

REPAIR LOCATIONS AND ESTIMATE OF QUANTITIES ARE GIVEN BASED ON THE

| SUBSTRUCTURE REPAIR QUANTITY TABLE |            |              |            |              |
|------------------------------------|------------|--------------|------------|--------------|
| REPAIRS - BENT 1                   | QUANTITIES |              |            |              |
|                                    | ESTIMATE   |              | ACTUAL     |              |
| SHOTCRETE REPAIRS                  | AREA<br>SF | VOLUME<br>CF | AREA<br>SF | VOLUME<br>CF |
| CAP                                | 7.0        | 3.5          |            |              |
| COLUMN                             | 0          | 0            |            |              |
|                                    |            |              |            |              |
| CONCRETE REPAIRS                   | AREA<br>SF | VOLUME<br>CF | AREA<br>SF | VOLUME<br>CF |
| САР                                | 0          | 0            |            |              |
| COLUMN                             | 0          | 0            |            |              |
|                                    |            |              |            |              |
| EPOXY RESIN INJECTION              |            | LINEAR<br>FT |            | LINEAR<br>FT |
| САР                                |            | 5.5          |            |              |
| COLUMN                             |            | 0            |            |              |
|                                    |            |              |            |              |