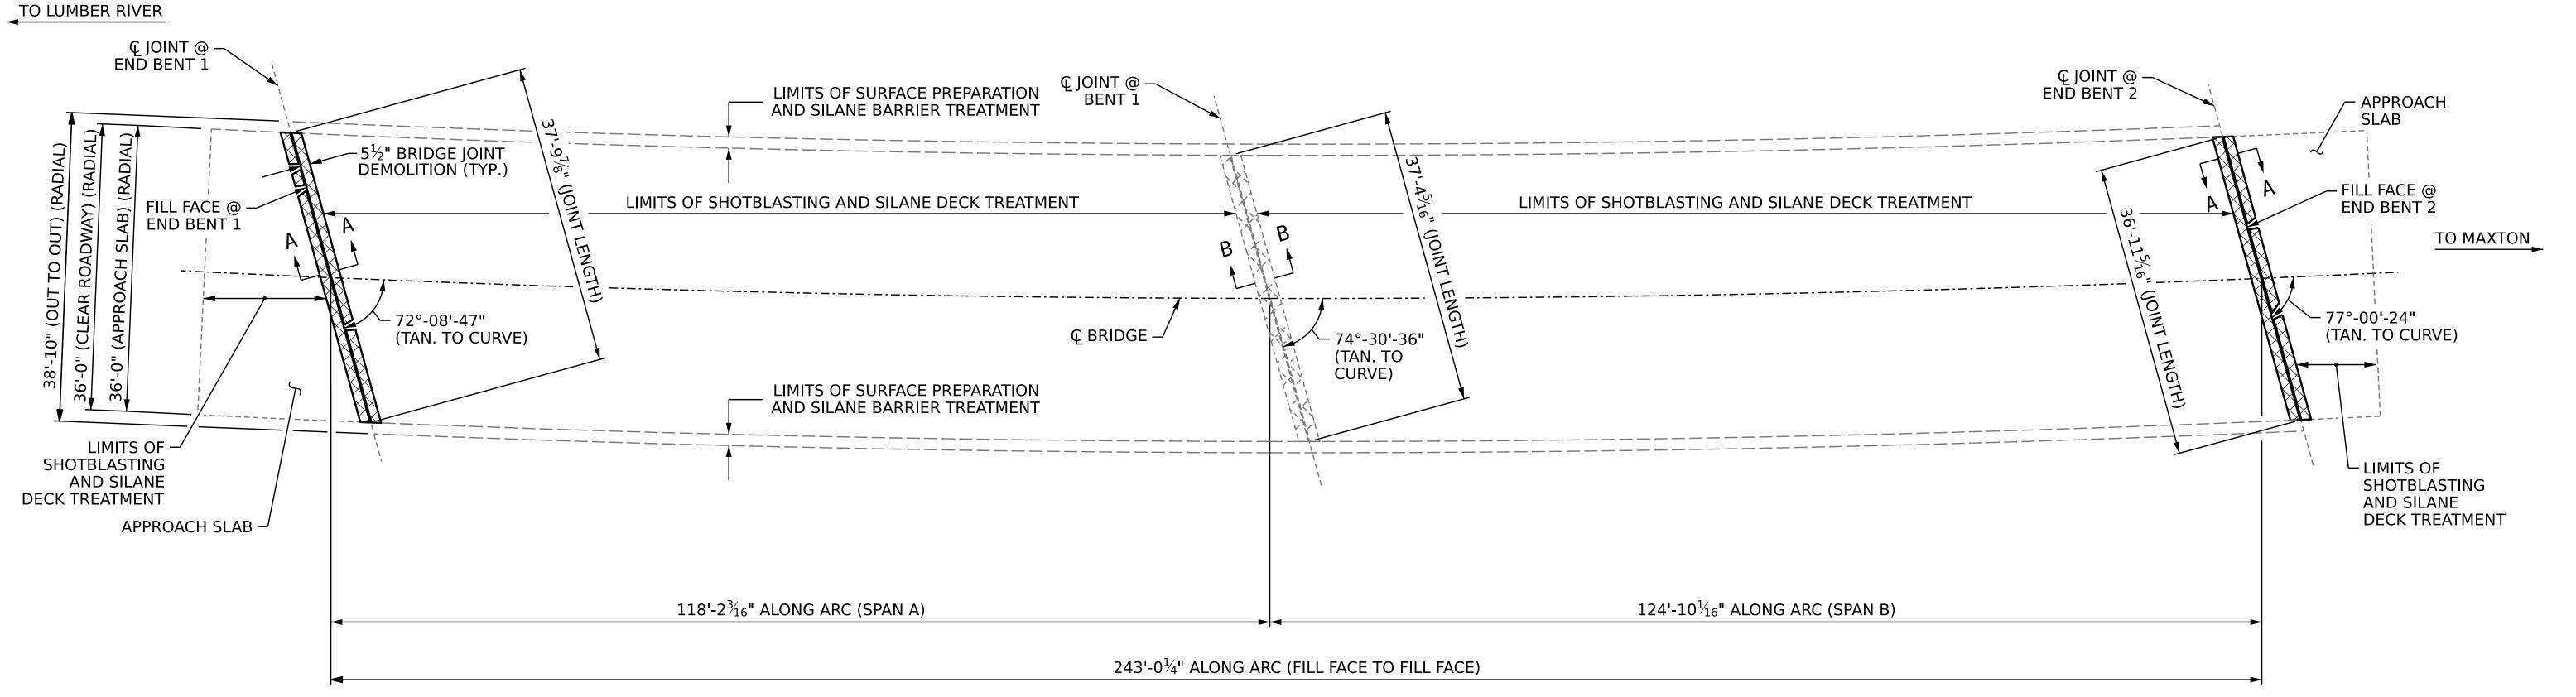

# TO LUMBER RIVER END BENT 10" (OUT TO OUT) (RA ' (CLEAR ROADWAY) ( LIMITS OF — SHOTBLASTING AND SILANE DECK TREATMENT

- SHOTBLASTING AND SILANE DECK TREATMENT

- CONCRETE DECK REPAIR FOR SILANE DECK TREATMENT

REPAIR KEY

- BRIDGE JOINT DEMOLITION

- EPOXY RESIN INJECTION

- EXISTING ELASTOMERIC CONCRETE

### **NOTES**

REPAIR LOCATIONS AND ESTIMATED QUANTITIES ARE GIVEN WITH THE BEST INFORMATION AVAILABLE. IF ADDITIONAL REPAIRS NOT SHOWN IN DRAWINGS ARE DEEMED NECESSARY BY ENGINEER, THE ENGINEER WILL NOTE ON THE DRAWINGS THE APPROXIMATE LOCATIONS AND DESCRIPTION OF THE REPAIRS AND ADJUST THE ACTUAL QUANTITIES ENTERED INTO THE SUMMARY OF QUANTITIES TABLE.

FINAL JOINT SEALS SHALL NOT BE INSTALLED UNTIL THE SILANE DECK TREATMENT IS COMPLETE.

FOR ELASTOMERIC CONCRETE FOR PRESERVATION, SEE SPECIAL PROVISIONS.

FOR BRIDGE JOINT DEMOLITION, SEE SPECIAL PROVISIONS.

FOR SECTION A-A AND B-B, SEE JOINT REPAIR DETAILS SHEET S1-4.

# SUMMARY OF QUANTITIES FOR DECK AND APPROACH SLABS

|                                                | ESTIMATE   | ACTUAL |
|------------------------------------------------|------------|--------|
| SHOTBLASTING BRIDGE DECK                       | 1,079.6 SY |        |
| SILANE DECK TREATMENT                          | 1,079.6 SY |        |
| CONCRETE DECK REPAIR FOR SILANE DECK TREATMENT | 0 SF       |        |
| BRIDGE JOINT DEMOLITION                        | 68.5 SF    |        |

## SUMMARY OF QUANTITIES FOR BARRIER RAIL TREATMENT

|                                               | ESTIMATE   | ACTUAL |
|-----------------------------------------------|------------|--------|
| SURFACE PREPARATION FOR CONCRETE BARRIER RAIL | 1,782.0 SF |        |
| SILANE BARRIER RAIL TREATMENT                 | 1,782.0 SF |        |

PLAN OF SPANS

STATE OF NORTH CAROLINA

DEPARTMENT OF TRANSPORTATION

RALEIGH

\_ COUNTY

770447

PROJECT NO. HI-0017

**ROBESON** 