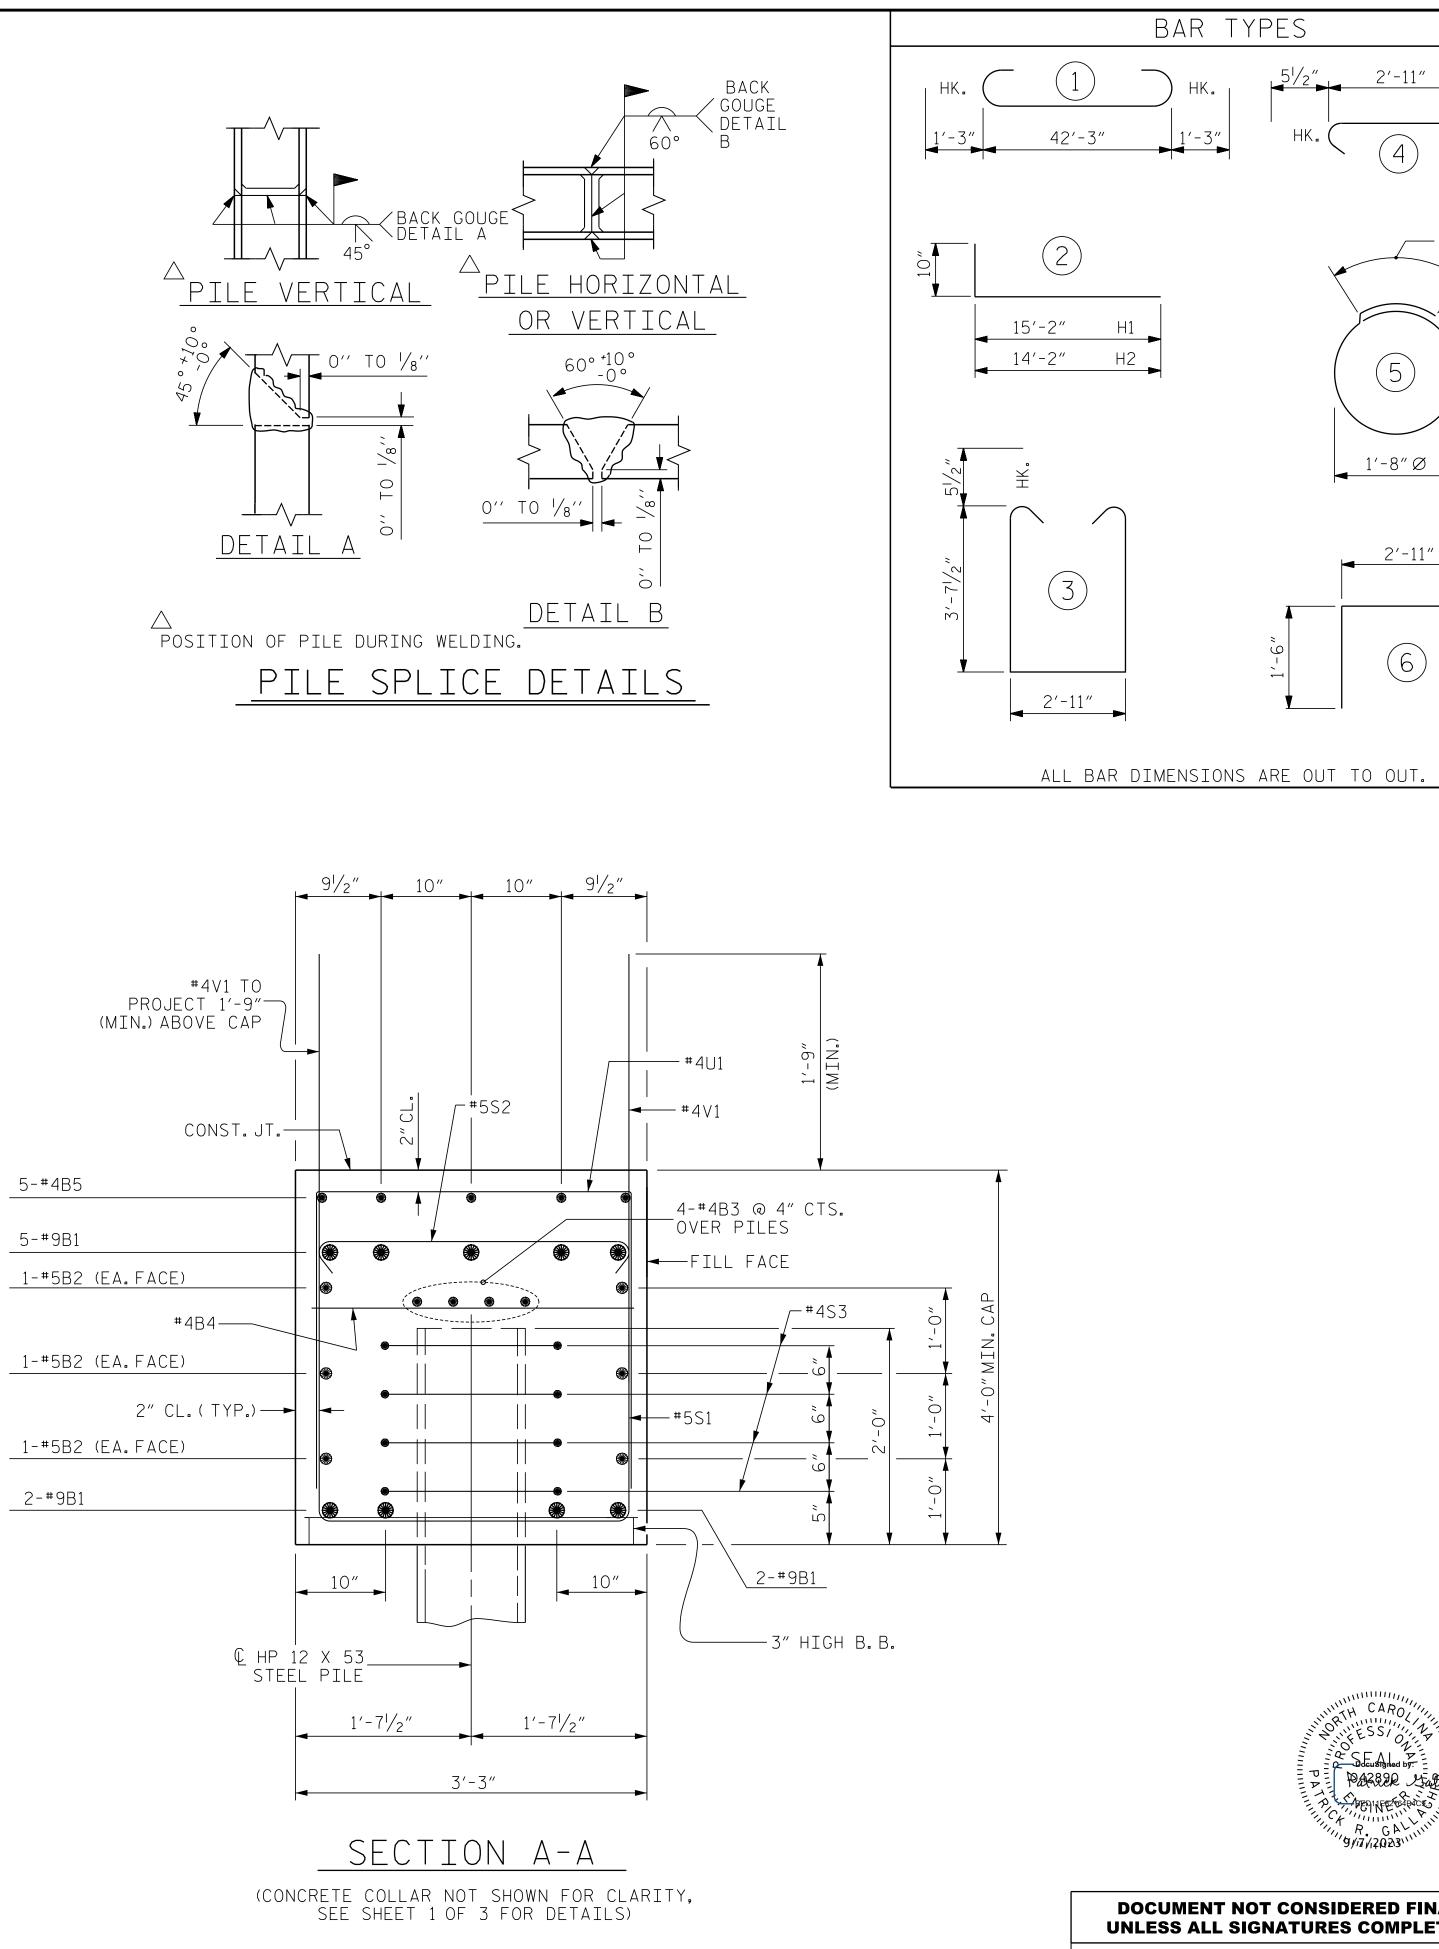

| DWN.BY:WDC             | DATE: 03/2023 |
|------------------------|---------------|
| CHKD.BY: PRG           | DATE: 03/2023 |
| DES.EGR.OF RECORD: PRG | DATE: 03/2023 |

| BAR TYPES                                |                                                 |                              | BILL OF MATERIAL       |                  |       |        |           |  |
|------------------------------------------|-------------------------------------------------|------------------------------|------------------------|------------------|-------|--------|-----------|--|
| $-\frac{5^{1/2}}{2} = 2^{-11} = 5^{1/2}$ |                                                 |                              | END BENT NO.2          |                  |       |        |           |  |
| ) HK.                                    |                                                 | BAR                          | NO.                    | SIZE             | TYPE  | LENGTH | WEIGHT    |  |
|                                          |                                                 | B1                           | 9                      | #9               | 1     | 44'-9" | 1369      |  |
| 1'-3"                                    | HK. $(4)$ HK.                                   | B2                           | 6                      | #5               | STR   | 42'-3" | 264       |  |
| 1 1                                      | 4                                               | B3                           | 8                      | #4               | STR   | 22'-4" | 120       |  |
|                                          |                                                 | B4                           | 11                     | #4               | STR   | 2'-11" | 21        |  |
|                                          |                                                 | B5                           | 5                      | #4               | STR   | 22'-5" | 75        |  |
|                                          | /1'-3'' LAP                                     |                              |                        |                  |       |        |           |  |
|                                          |                                                 | H1                           | 16                     | #6               | 2     | 16'-0" | 385       |  |
| _                                        | $\sim$ 7                                        | H2                           | 18                     | #6               | 2     | 15'-0" | 406       |  |
|                                          |                                                 |                              |                        |                  |       |        |           |  |
| •                                        |                                                 | S1                           | 48                     | #5               | 3     | 11'-1" | 555       |  |
|                                          | $\left(\begin{array}{c} (5) \end{array}\right)$ | S2                           | 48                     | #5               | 4     | 3'-10" | 192       |  |
| I                                        |                                                 | S3                           | 24                     | #4               | 5     | 6'-6"  | 104       |  |
|                                          |                                                 |                              |                        |                  |       |        |           |  |
|                                          |                                                 | U1                           | 15                     | #4               | 6     | 5'-11" | 59        |  |
|                                          | 1'-8"Ø                                          |                              |                        |                  |       |        |           |  |
|                                          |                                                 | V1                           | 68                     | #4               | STR   | 6'-2"  | 280       |  |
|                                          |                                                 | V2                           | 30                     | #4               | STR   | 8'-4"  | 167       |  |
|                                          |                                                 | V3                           | 28                     | #4               | STR   | 9'-0"  | 168       |  |
| 2'-11"                                   |                                                 |                              |                        |                  |       |        |           |  |
|                                          |                                                 | REINFORCING STEEL 4,165 LBS. |                        |                  |       |        |           |  |
|                                          |                                                 |                              |                        |                  |       |        |           |  |
| (6)<br>[1,-6,"                           |                                                 |                              | CLASS A CONCRETE       |                  |       |        |           |  |
|                                          |                                                 |                              | POUR #1 CAP,LOWER PART |                  |       |        |           |  |
|                                          |                                                 |                              |                        | F WINC<br>ILE CC |       |        | 26.6 C.Y. |  |
|                                          | <u>♥</u>                                        |                              | Г                      | ILE UU           | LLARS |        | 20.0 6.1. |  |
|                                          |                                                 |                              |                        |                  |       |        |           |  |
|                                          |                                                 |                              |                        |                  |       |        |           |  |
| MENSTONS ARE OUT TO OUT.                 |                                                 |                              |                        |                  |       |        |           |  |