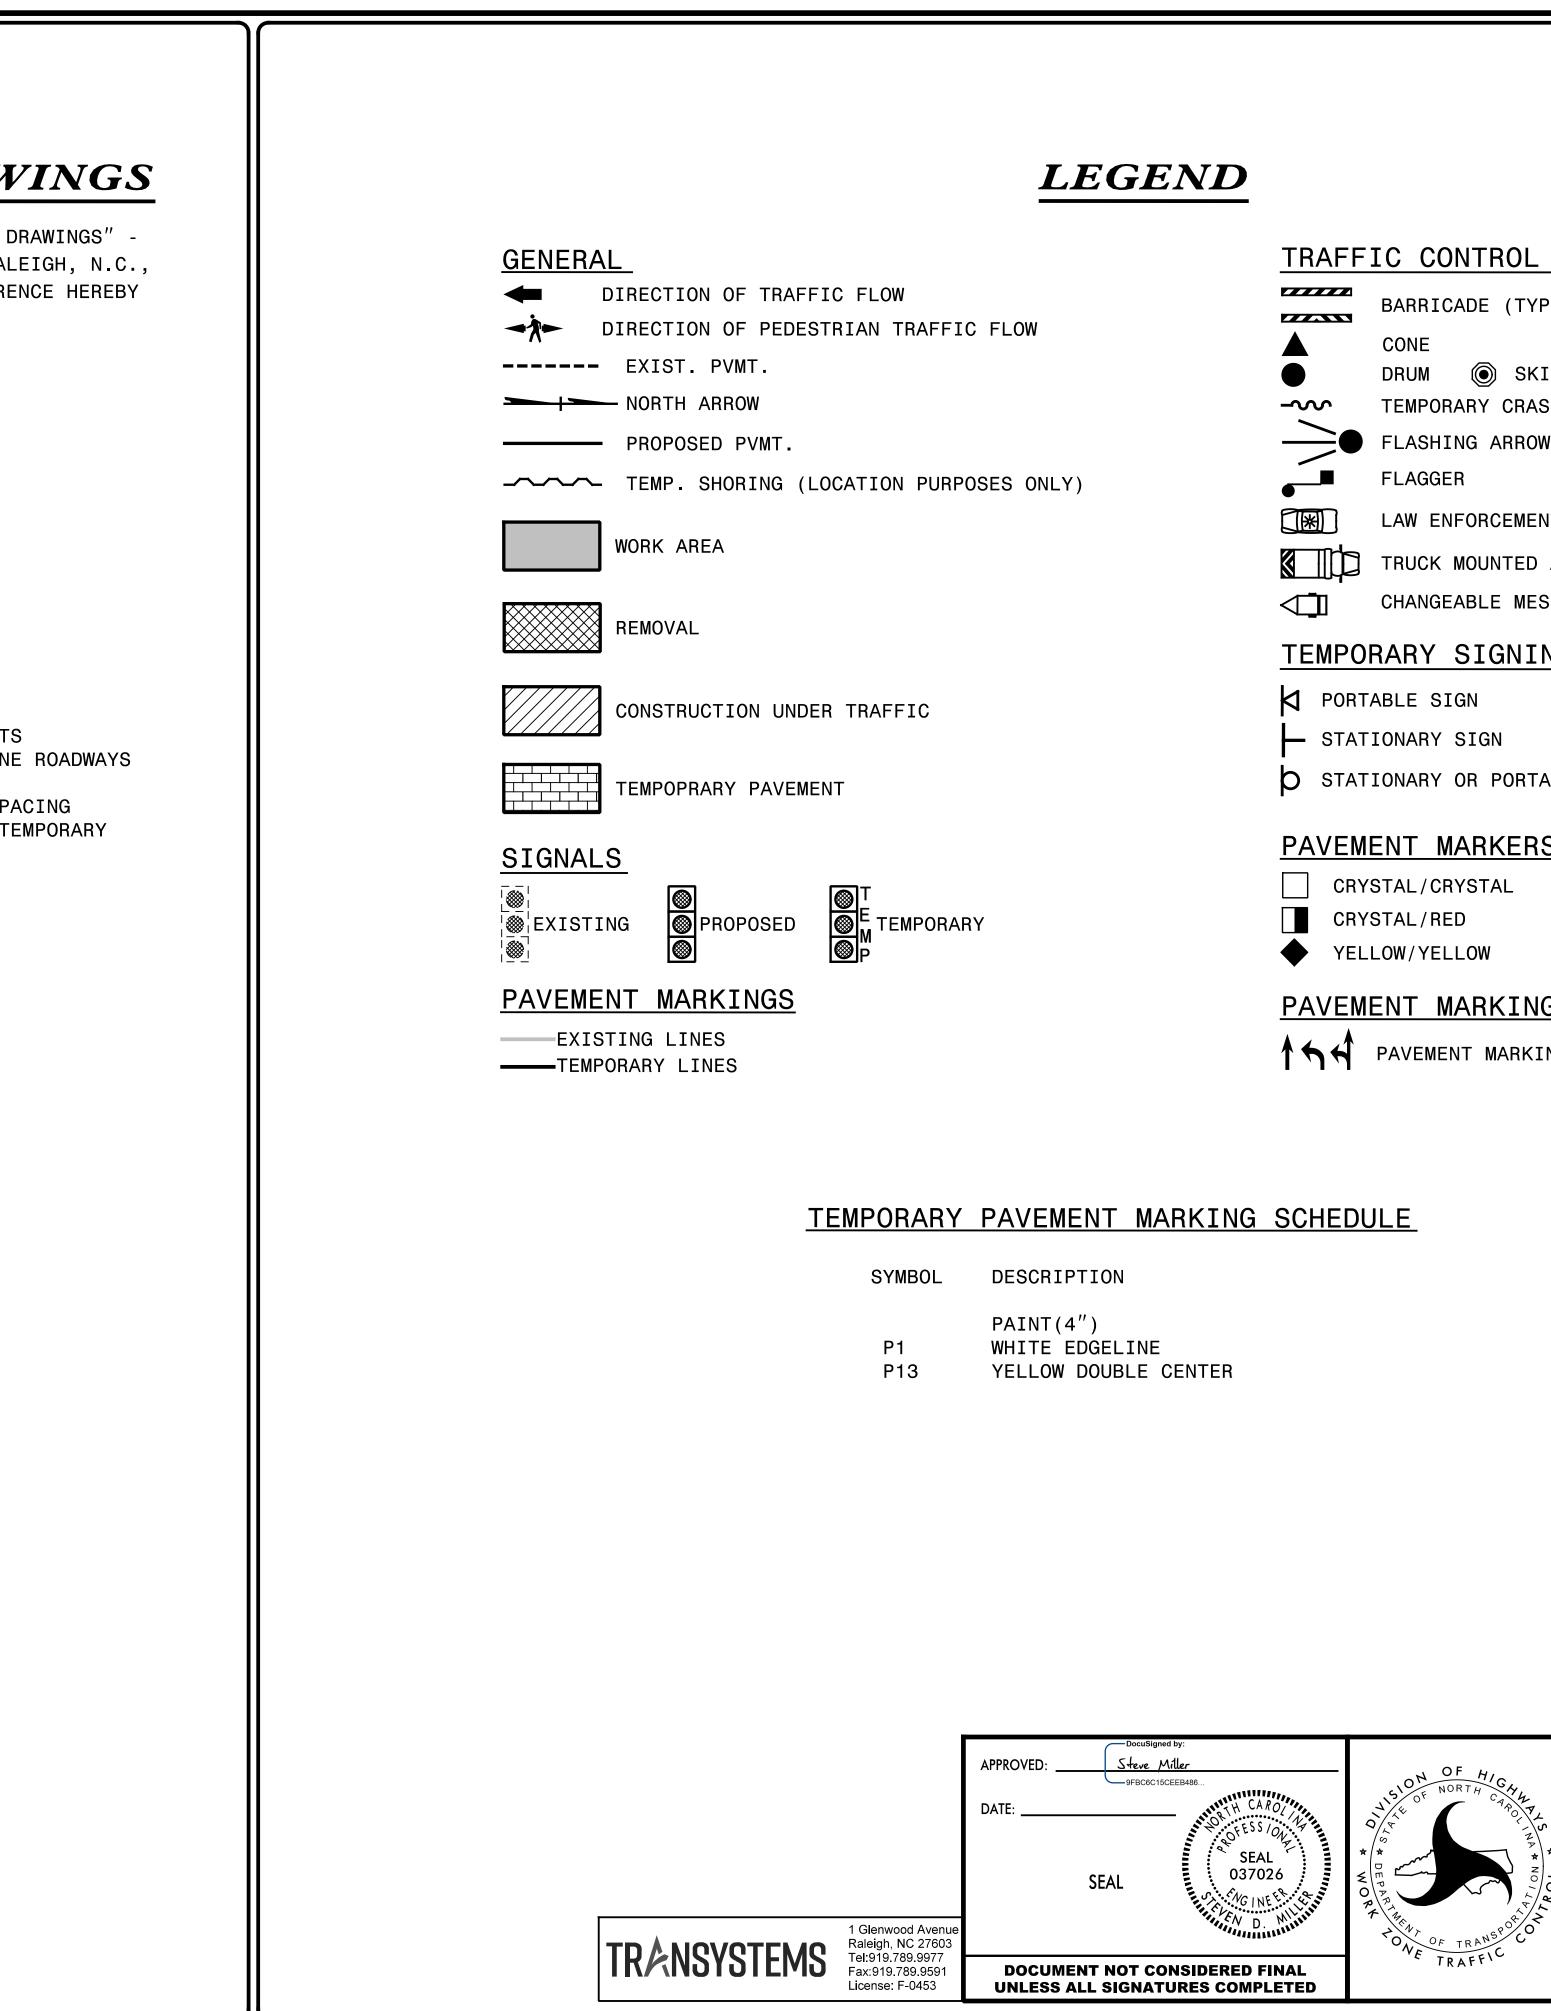

### TRAFFIC CONTROL DEVICES

|                             | BARRICADE (TYPE III)                        |  |
|-----------------------------|---------------------------------------------|--|
|                             | CONE<br>DRUM 🔘 SKINNY DRUM © TUBULAR MARKER |  |
| -~~                         | TEMPORARY CRASH CUSHION                     |  |
|                             | FLASHING ARROW BOARD                        |  |
| , I                         | FLAGGER                                     |  |
|                             | LAW ENFORCEMENT                             |  |
|                             | TRUCK MOUNTED ATTENUATOR (TMA)              |  |
|                             | CHANGEABLE MESSAGE SIGN                     |  |
| <u>TEMPO</u>                | RARY SIGNING                                |  |
| DORT                        | ABLE SIGN                                   |  |
| STAT                        | IONARY SIGN                                 |  |
| STATIONARY OR PORTABLE SIGN |                                             |  |
| PAVEM                       | ENT MARKERS                                 |  |
| CRY                         | STAL/CRYSTAL                                |  |
| CRY                         | /STAL/RED                                   |  |
| YEL                         | LOW/YELLOW                                  |  |
| PAVEM                       | ENT MARKING SYMBOLS                         |  |
| 144                         | PAVEMENT MARKING SYMBOLS                    |  |