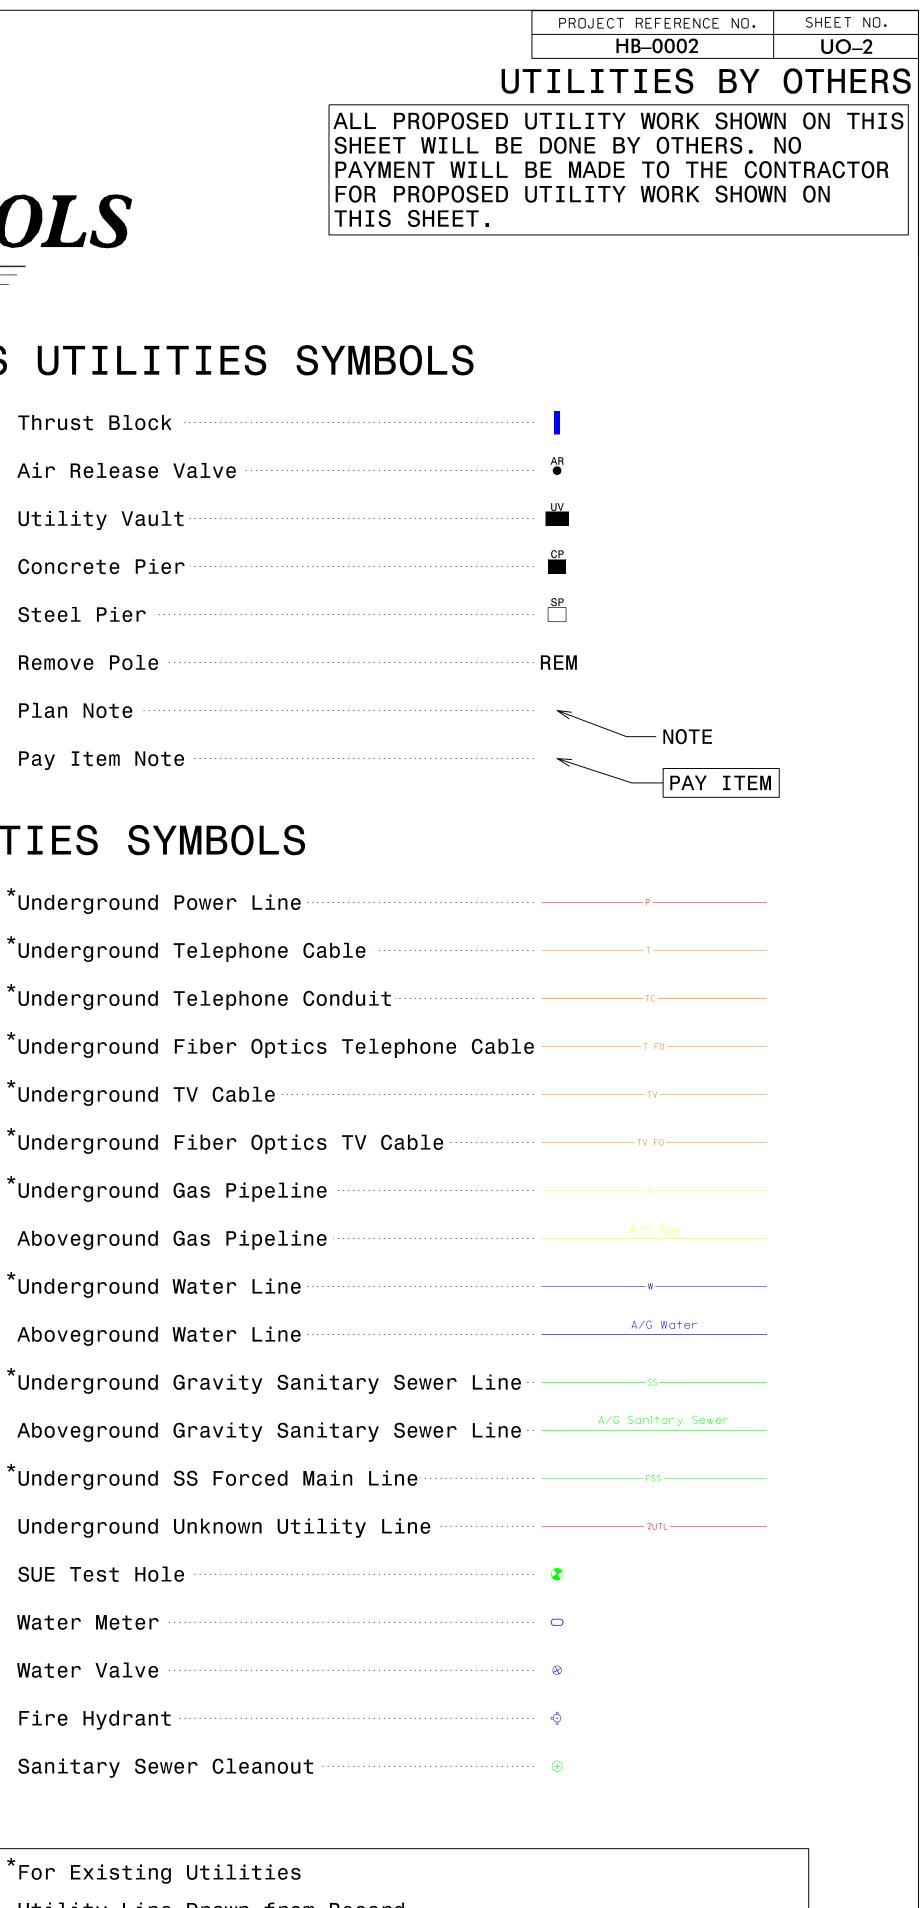

# PROPOSED MISCELLANOUS UTILITIES SYMBOLS

| Power Pole                                | Thrust B |
|-------------------------------------------|----------|
| Telephone Pole                            | Air Rele |
| Joint Use Pole                            | Utility  |
| Telephone Pedestal                        | Concrete |
| Utility Line by Others<br>(Type as Shown) | Steel Pi |
| Trenchless Installation                   | Remove P |
| Encasement by Open Cut                    | Plan Not |
| Encasement                                | Pay Item |
|                                           |          |

# EXISTING UTILITIES SYMBOLS

| Power Pole                             | •          |
|----------------------------------------|------------|
| Telephone Pole                         | <b>-</b>   |
| Joint Use Pole                         | <b>.</b>   |
| Utility Pole                           | •          |
| Utility Pole with Base                 |            |
| H-Frame Pole                           | ••         |
| Power Transmission Line Tower          |            |
| Water Manhole                          | Ŵ          |
| Power Manhole                          | Ø          |
| Telephone Manhole                      | $\bigcirc$ |
| Sanitary Sewer Manhole                 | •          |
| Hand Hole for Cable                    | H          |
| Power Transformer                      |            |
| Telephone Pedestal                     | T          |
| CATV Pedestal                          | C          |
| Gas Valve                              |            |
| Gas Meter                              |            |
| Located Miscellaneous Utility Object   | $\odot$    |
| Abandoned According to Utility Records | AATUR      |
| End of Information                     | E.O.I.     |

| *For                         | Exi          |
|------------------------------|--------------|
| Uti]<br>(Typ<br>Desi<br>(Typ | be ä<br>Lgna |

ty Line Drawn from Record as Shown) nated Utility Line as Shown)