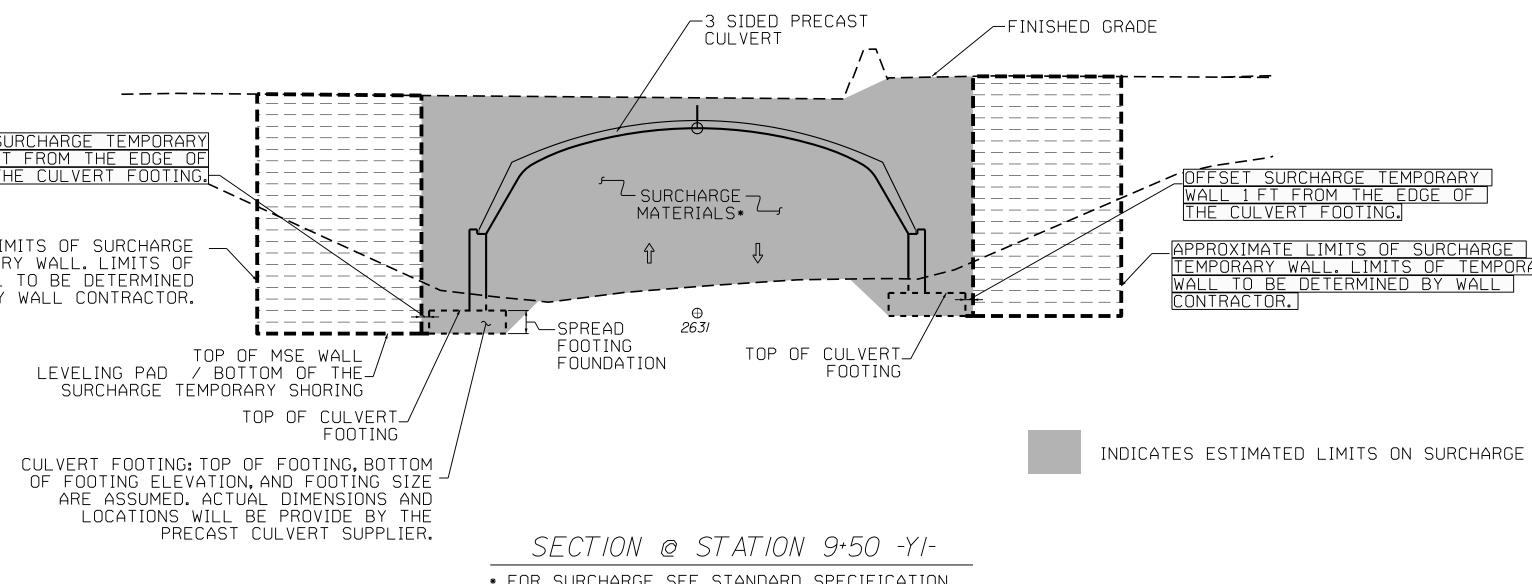

| OFFSET | SUF | RCHAR  | GE TE | EMP |
|--------|-----|--------|-------|-----|
| WALL 1 | FΤ  | FROM   | THE   | ЕD  |
|        | THE | E CUL\ | /ERT  | FO  |
|        |     |        |       |     |

APPROXIMATE LIMITS OF SURCHARGE TEMPORARY WALL. LIMITS OF TEMPORARY WALL TO BE DETERMINED BY WALL CONTRACTOR.

4

DATE

| E TEMPORARY         |
|---------------------|
| THE EDGE OF         |
| TING.               |
|                     |
| S OF SURCHARGE      |
| _IMITS OF TEMPORARY |
| MINED BY WALL       |
|                     |