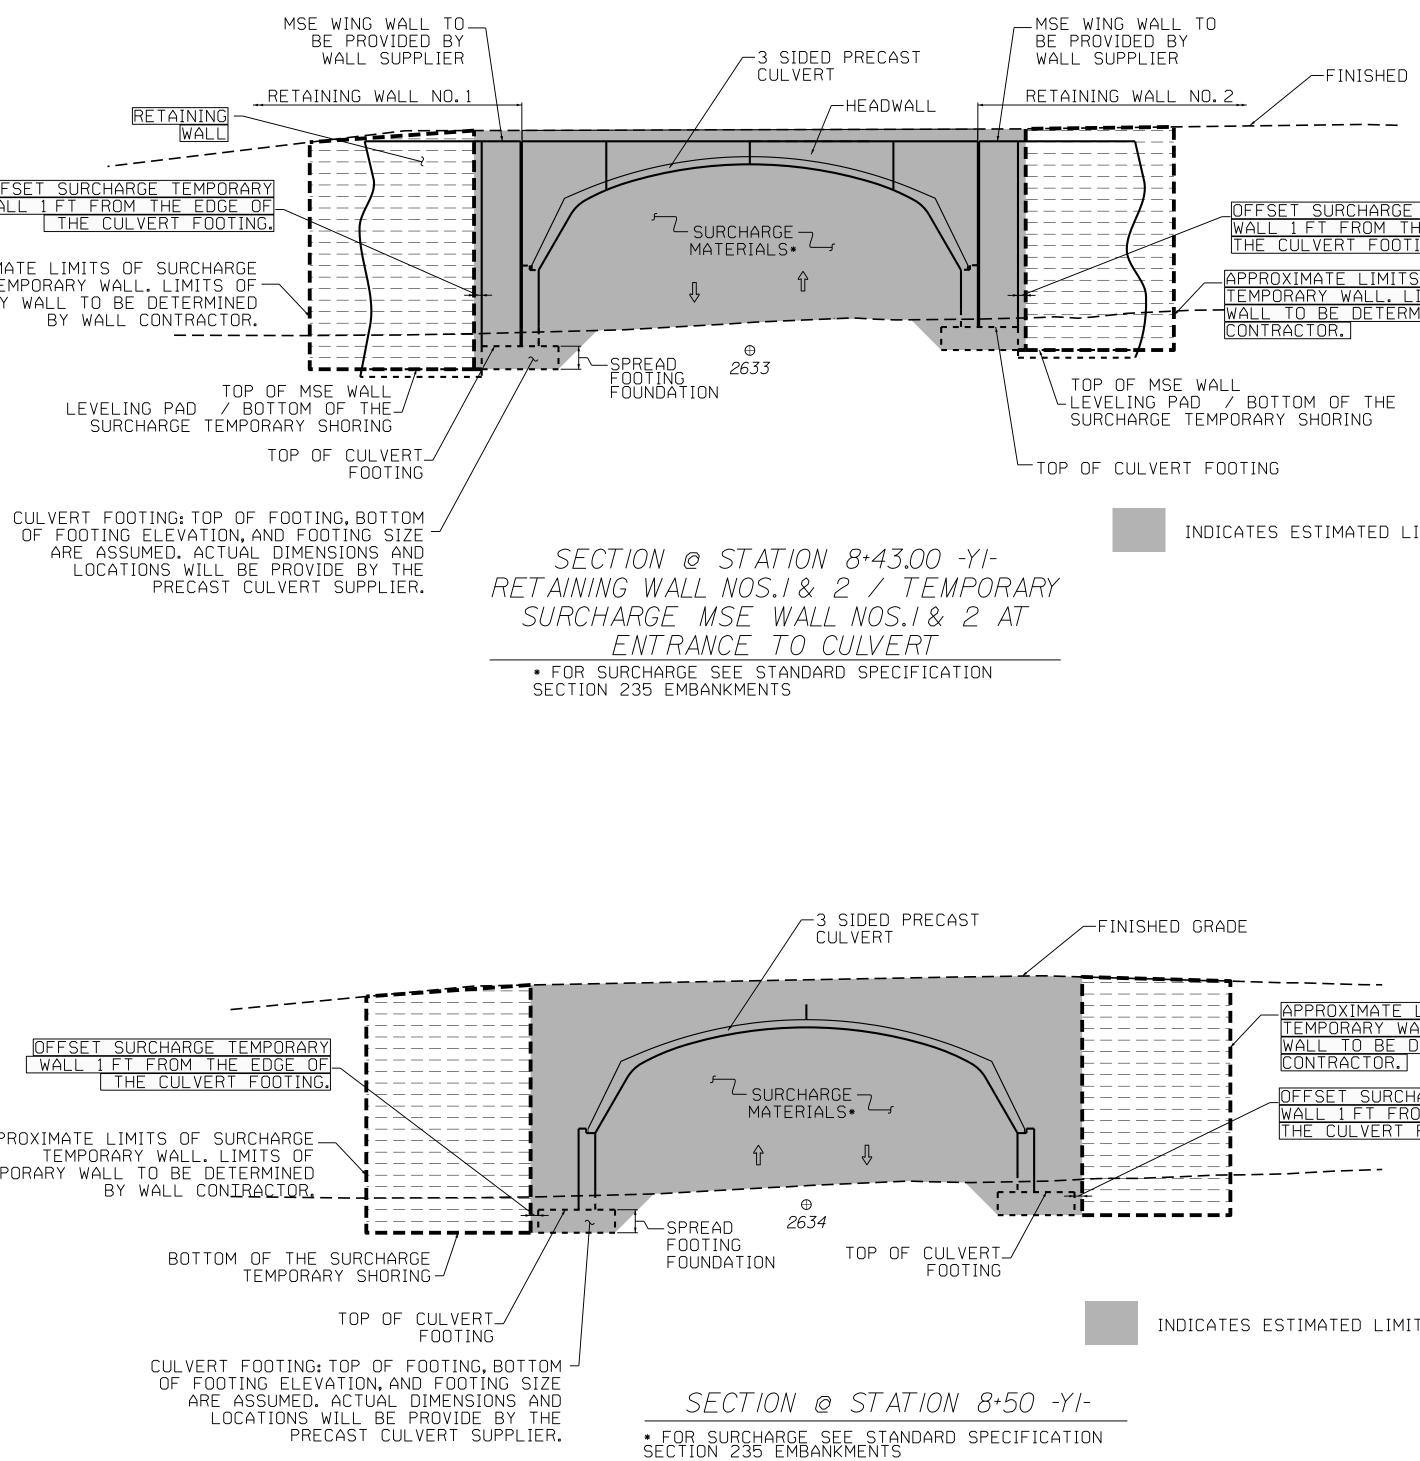

RETAINING Wall .\_\_\_\_\_

OFFSET SURCHARGE TEMPORARY WALL 1 FT FROM THE EDGE OF THE CULVERT FOOTING.

APPROXIMATE LIMITS OF SURCHARGE TEMPORARY WALL. LIMITS OF TEMPORARY WALL TO BE DETERMINED BY WALL CONTRACTOR.

OFFSET SURCHARGE TEMPORARY WALL 1 FT FROM THE EDGE OF THE CULVERT FOOTING.

APPROXIMATE LIMITS OF SURCHARGE\_ TEMPORARY WALL. LIMITS OF TEMPORARY WALL TO BE DETERMINED BY WALL CON<u>IRACTOR.</u>

| PREPARED BY: MHS | DATE: 12/23 |
|------------------|-------------|
| REVIEWED BY: SCC | DATE: 12/23 |