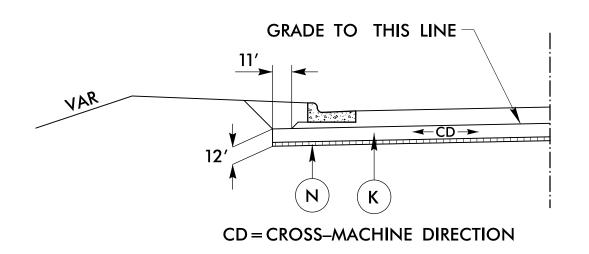

## DETAIL FOR SHALLOW UNDERCUT

MARKET STREET

-L- STA. 16+66.17 TO STA. 18+34.17 RT.

MARKET STREET
-L- STA. 10 + 33.00 TO STA. 12 + 75.00