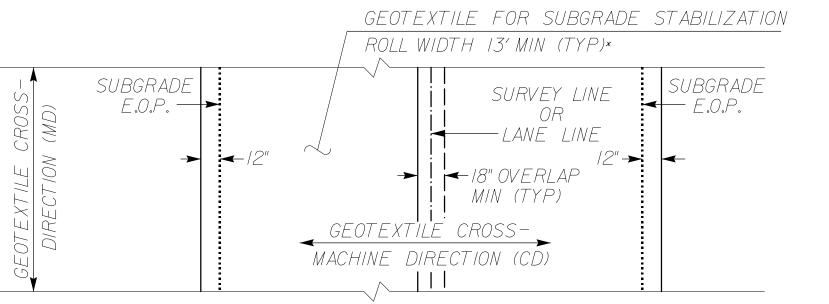

## GEOTEXTILE FOR SUBGRADE STABILIZATION PLACEMENT (PLAN VIEW)

TYPICAL SECTION NO. 1D

MARKET STREET

-L- STA. 21+51.24 TO STA. 21+56.06 RT.

(100% COVERAGE REQUIRED)

\* INSTALL GEOTEXTILE FOR SUBGRADE STABILIZATION WITH MINIMUM ROLL WIDTH UNDER ROADWAY EDGES AND SHOULDERS ADJACENT TO FILL SLOPES