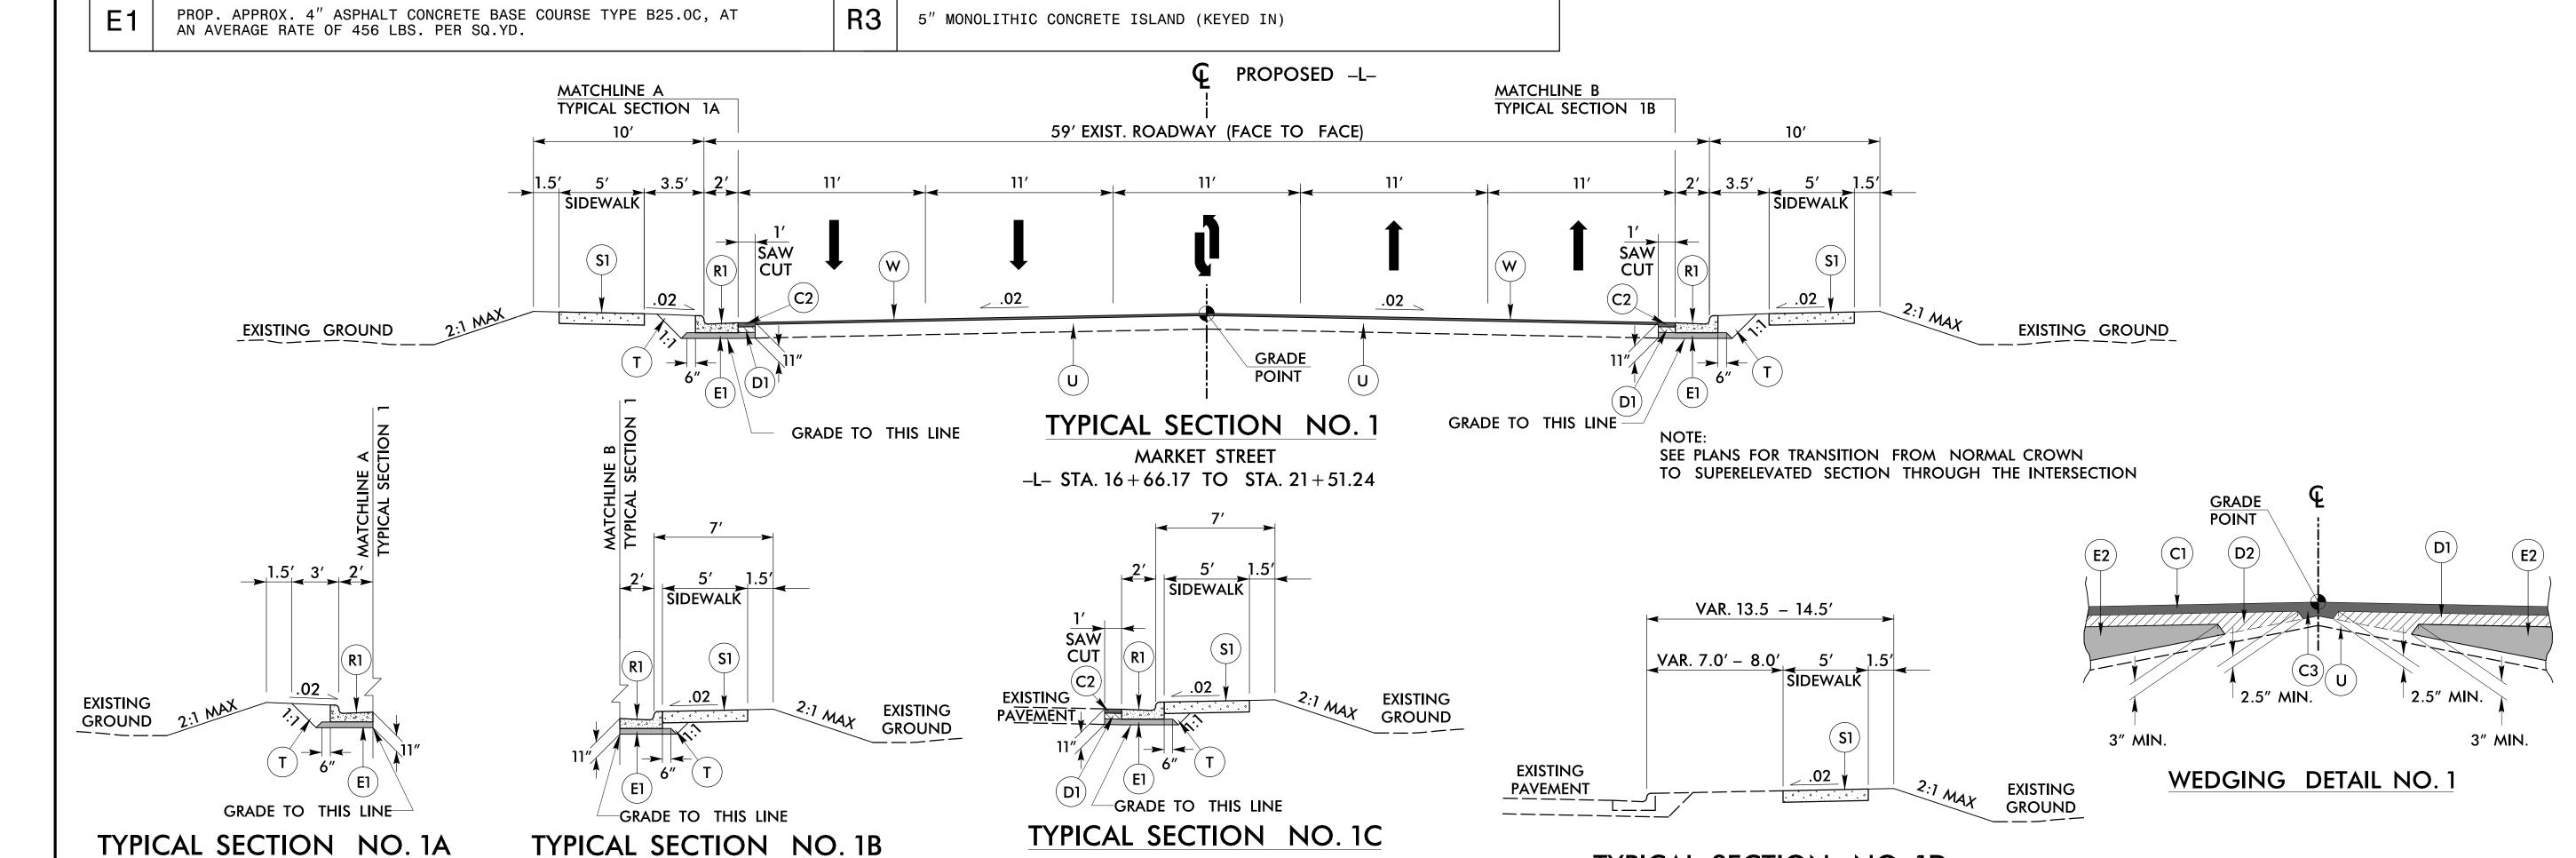

## FINAL PAVEMENT SCHEDULE PROP. VARIABLE DEPTH ASPHALT CONCRETE BASE COURSE TYPE B25.0C, AT PROP. APPROX. 1.5" ASPHALT CONCRETE SURFACE COURSE TYPE S9.5B, 4" CONCRETE SIDEWALK AN AVERAGE RATE OF 114 LBS. PER SQ.YD. PER 1" DEPTH. TO BE PLACED AT AN AVERAGE RATE OF 165 LBS. PER SQ.YD. IN LAYERS NOT LESS THAN 3.0" IN DEPTH OR GREATER THAN 5.5" IN DEPTH. PROP. APPROX. 3" ASPHALT CONCRETE SURFACE COURSE TYPE S9.5B, PROP. 12" CLASS IV SUBGRADE STABILIZATION 8" REINFORCED CONCRETE SIDEWALK AT AN AVERAGE RATE OF 165 LBS. PER SQ.YD. IN EACH OF TWO LAYERS. PROP. VARIABLE DEPTH ASPHALT CONCRETE SURFACE COURSE TYPE S9.5B, AT AN AVERAGE RATE OF 110 LBS. PER SQ.YD. PER 1" DEPTH. TO BE PLACED EARTH MATERIAL GEOTEXTILE FOR SUBGRADE STABILIZATION IN LAYERS NOT LESS THAN 1.0" IN DEPTH OR GREATER THAN 1.5" IN DEPTH. PROP. APPROX. 4" ASPHALT CONCRETE INTERMEDIATE COURSE 2'-6" CONCRETE CURB AND GUTTER **EXISTING PAVEMENT** TYPE I19.0C, AT AN AVERAGE RATE OF 456 LBS. PER SQ.YD. PROP. VARIABLE DEPTH ASPHALT CONCRETE INTERMEDIATE COURSE TYPE I19.0C, AT AN AVERAGE RATE OF 114 LBS. PER SQ.YD. PER 1" VARIABLE DEPTH ASPHALT PAVEMENT (SEE WEDGING DETAIL) 8" X 18" CONCRETE CURB DEPTH. TO BE PLACED IN LAYERS NOT LESS THAN 2.5" IN DEPTH OR GREATER THAN 4.0" IN DEPTH.

STV Engineers, Inc.
900 West Trade St., Suite 715
Charlotte, NC 28202
NC License Number F-0991

MARKET STREET

-L- STA. 10 + 82.91 TO STA. 11 + 65.67 RT.

-L- STA. 16 + 55.00 TO STA. 16 + 66.17 RT.

MARKET STREET

-L- STA. 16+66.17 TO 18+00.00 LT.

## DETAIL FOR SHALLOW UNDERCUT

MARKET STREET

-L- STA. 16+66.17 TO STA. 18+34.17 RT.

MARKET STREET
-L- STA. 10 + 33.00 TO STA. 12 + 75.00