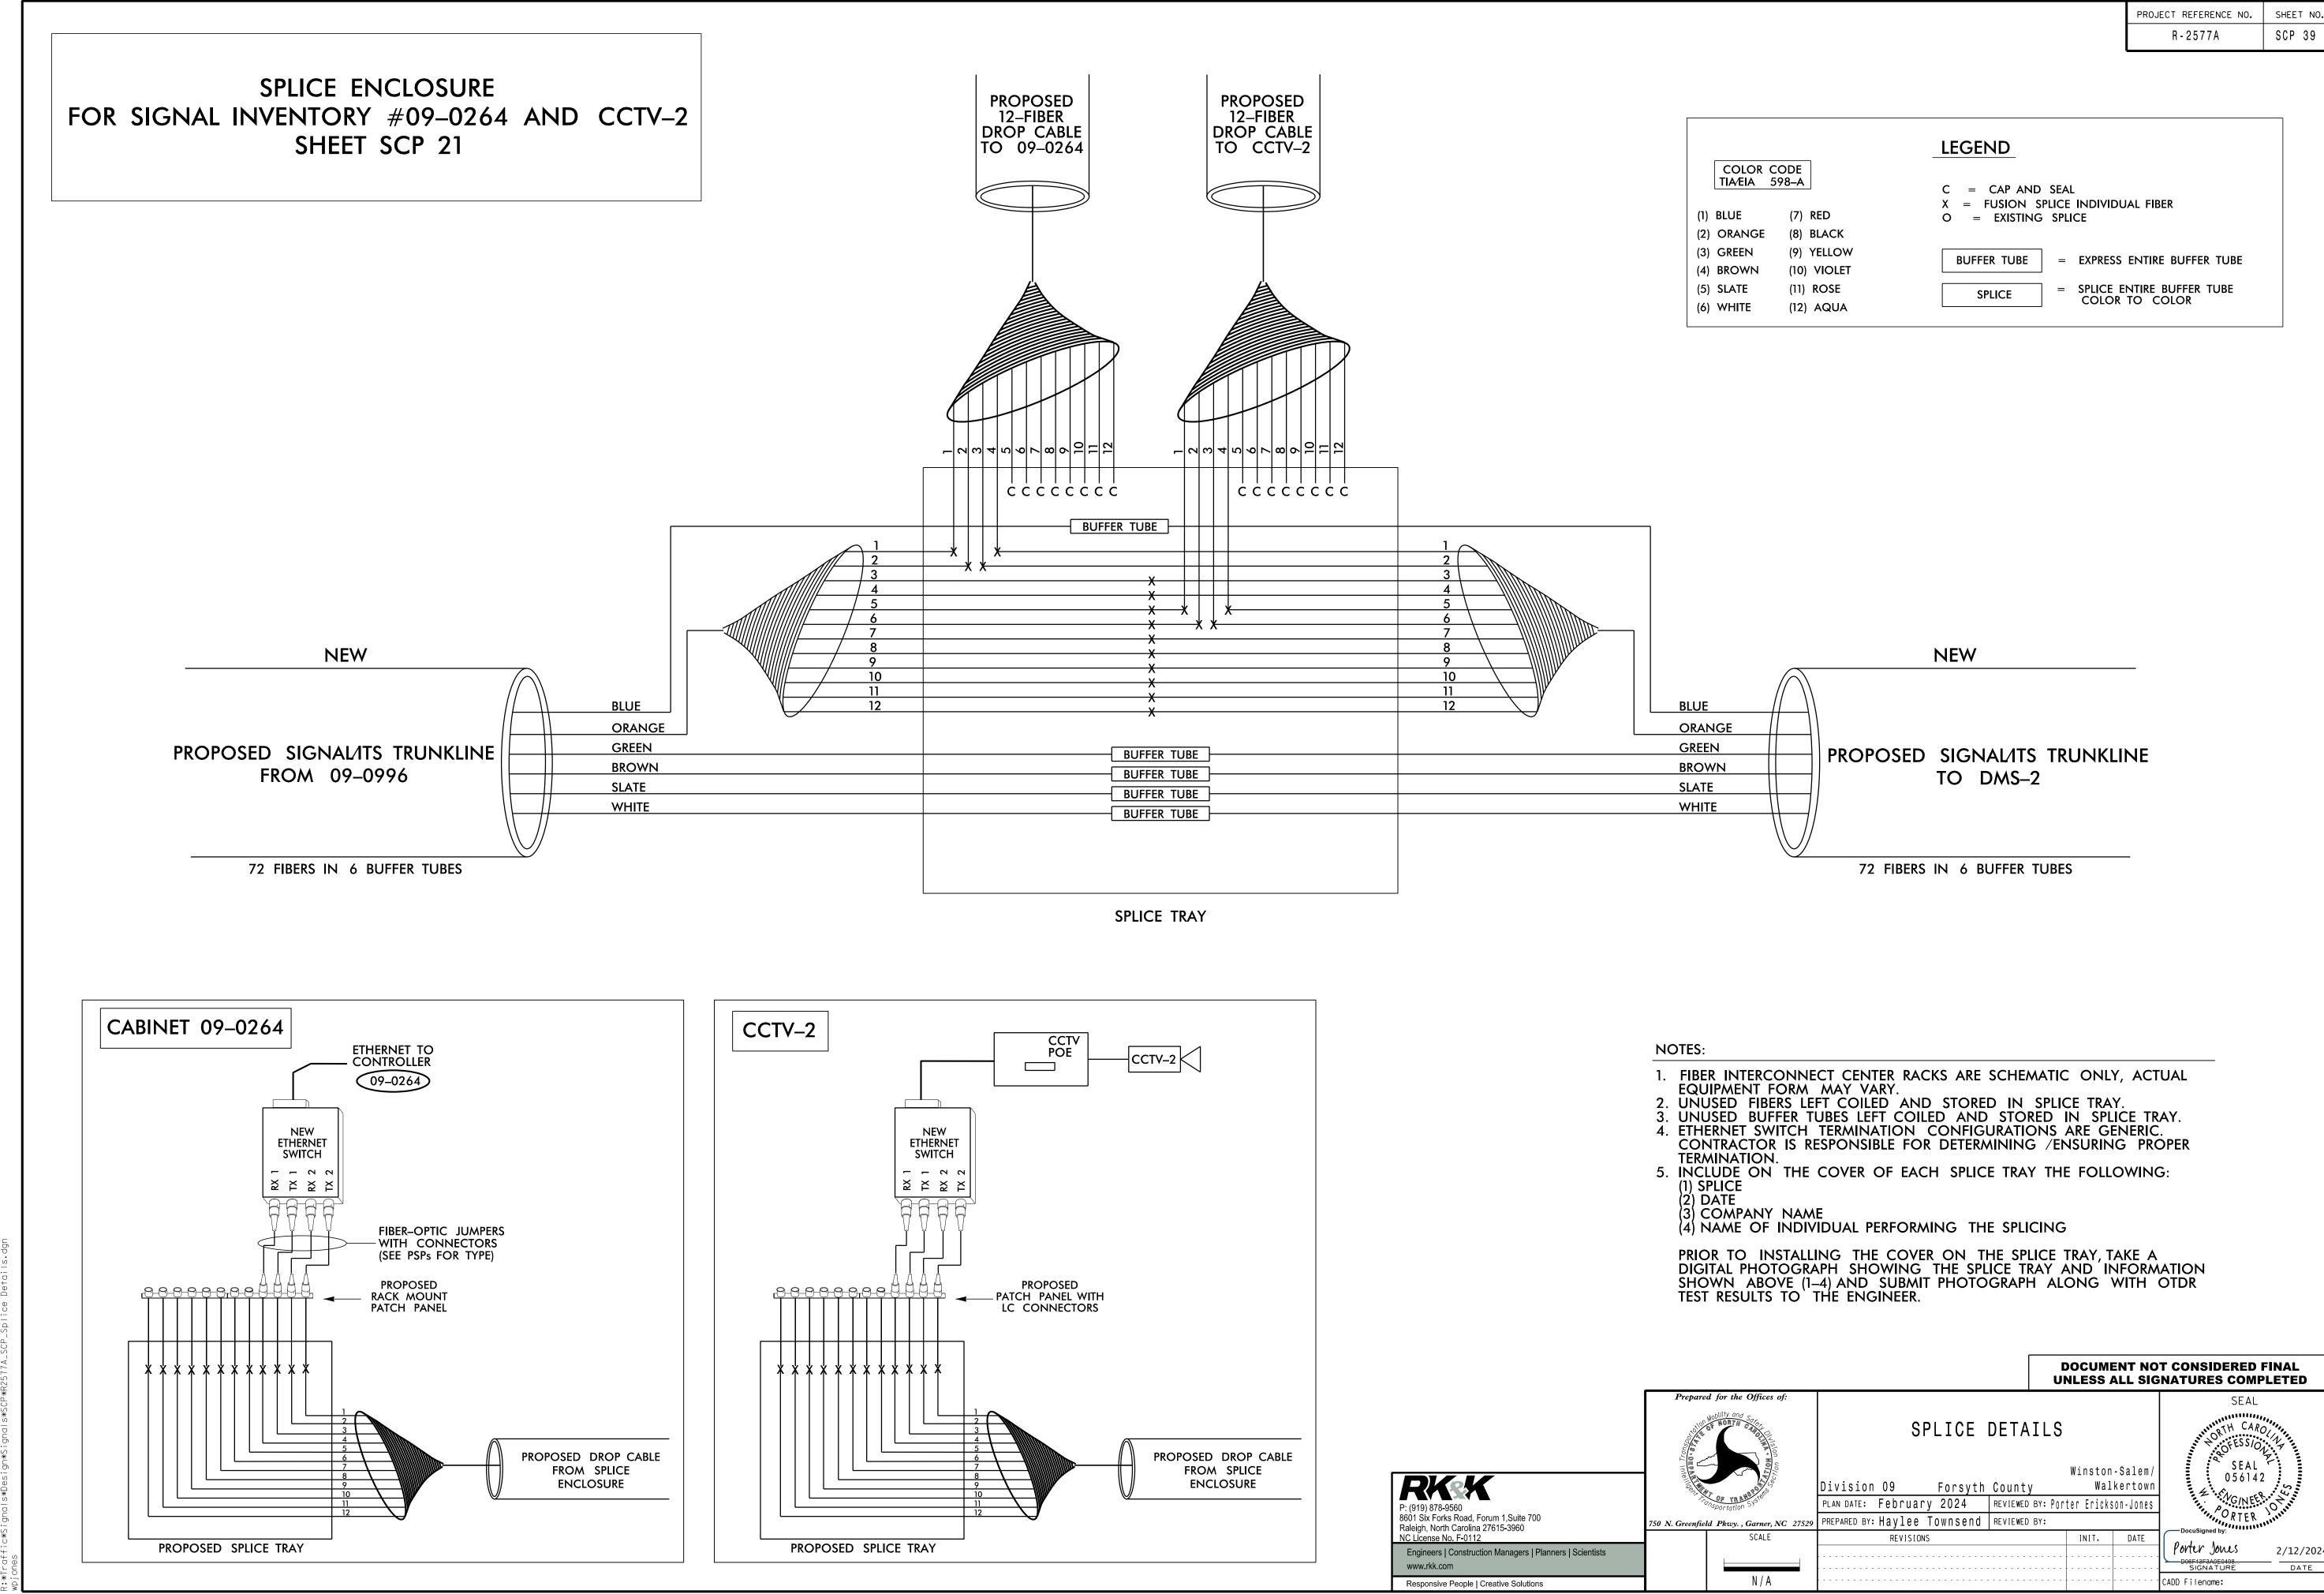

NOTES:

- FIVE (5) DAYS PRIOR TO BEGINNING WORK ON THE SIGNAL SYSTEM/CCTV 1. INSTALLATION, CONTACT THE WINSTON-SALEM TRAFFIC ENGINEER AT (336)747–6885 TO ARRANGE FOR THE CITY TO PROGRAM THE NEW FIELD ETHERNET SWITCHES FOR SIGNALS ON THE WINSTON-SALEM SIGNAL SYSTEM AND CONTACT THE DIVISION TRAFFIC ENGINEER AT (336)747-7800 TO ARRANGE FOR THE DIVISION TO PROGRAM THE NEW FIELD ETHERNET SWITCHES FOR SIGNALS AND ITS DEVICES ON THE D09-11 WINSTON-SALEM SYSTEM. EACH ETHERNET SWITCH WILL BE PROGRAMMED  $\overline{W}$ ITH THE NECESSARY NETWORK CONFIGURATION DATA, INCLUDING BUT NOT LIMITED TO: THE PROJECT IP ADDRESS, DEFAULT GATEWAY, SUBNET MASK AND VLAN ID INFORMATION.

NOTES:

FIBER INTERCONNECT CENTER RACKS ARE SCHEMATIC ONLY, ACTUAL EQUIPMENT FORM MAY VARY. 2. UNUSED FIBERS LEFT COILED AND STORED IN SPLICE TRAY.

3. UNUSED BUFFER TUBES LEFT COILED AND STORED IN SPLICE TRAY. 4. ETHERNET SWITCH TERMINATION CONFIGURATIONS ARE GENERIC. CONTRACTOR IS RESPONSIBLE FOR DETERMINING /ENSURING PROPER TERMINATION.

5. INCLUDE ON THE COVER OF EACH SPLICE TRAY THE FOLLOWING: (1) SPLICE
(2) DATE
(3) COMPANY NAME

(4) NAME OF INDIVIDUAL PERFORMING THE SPLICING

|          |                            |                              |          |           |                |                    | T CONSIDERED F |           |
|----------|----------------------------|------------------------------|----------|-----------|----------------|--------------------|----------------|-----------|
| epareo   | l for the Offices of:      |                              |          |           |                |                    | SEAL           |           |
| 1        | ADDILITY OND SCORE         | SPLICE                       | DETA     | ILS       |                |                    | NRTH CARO      | 1.N.F.    |
|          |                            | Division 09 Forsyth          | Count    | у         | Winston<br>Wal | -Salem/<br>kertown | SEAL<br>056142 | ÷         |
| Tro,     | 2Sportation System         | PLAN DATE: February 2024     | REVIEWED | ) BY: Por | ter Ericks     | on-Jones           | VG/NEEX        | 07.1      |
| eenfield | d Pkwy. , Garner, NC 27529 | PREPARED BY: Haylee Townsend | REVIEWED | ) BY:     |                |                    | ORTER.         |           |
|          | SCALE                      | REVISIONS                    |          |           | INIT.          | DATE               | DocuSigned by: |           |
|          |                            |                              |          |           |                |                    | Porter Jones   | 2/12/2024 |
|          |                            |                              |          |           |                |                    | SIGNATURE      | DATE      |
|          | N / A                      |                              |          |           |                |                    | CADD Filename: |           |