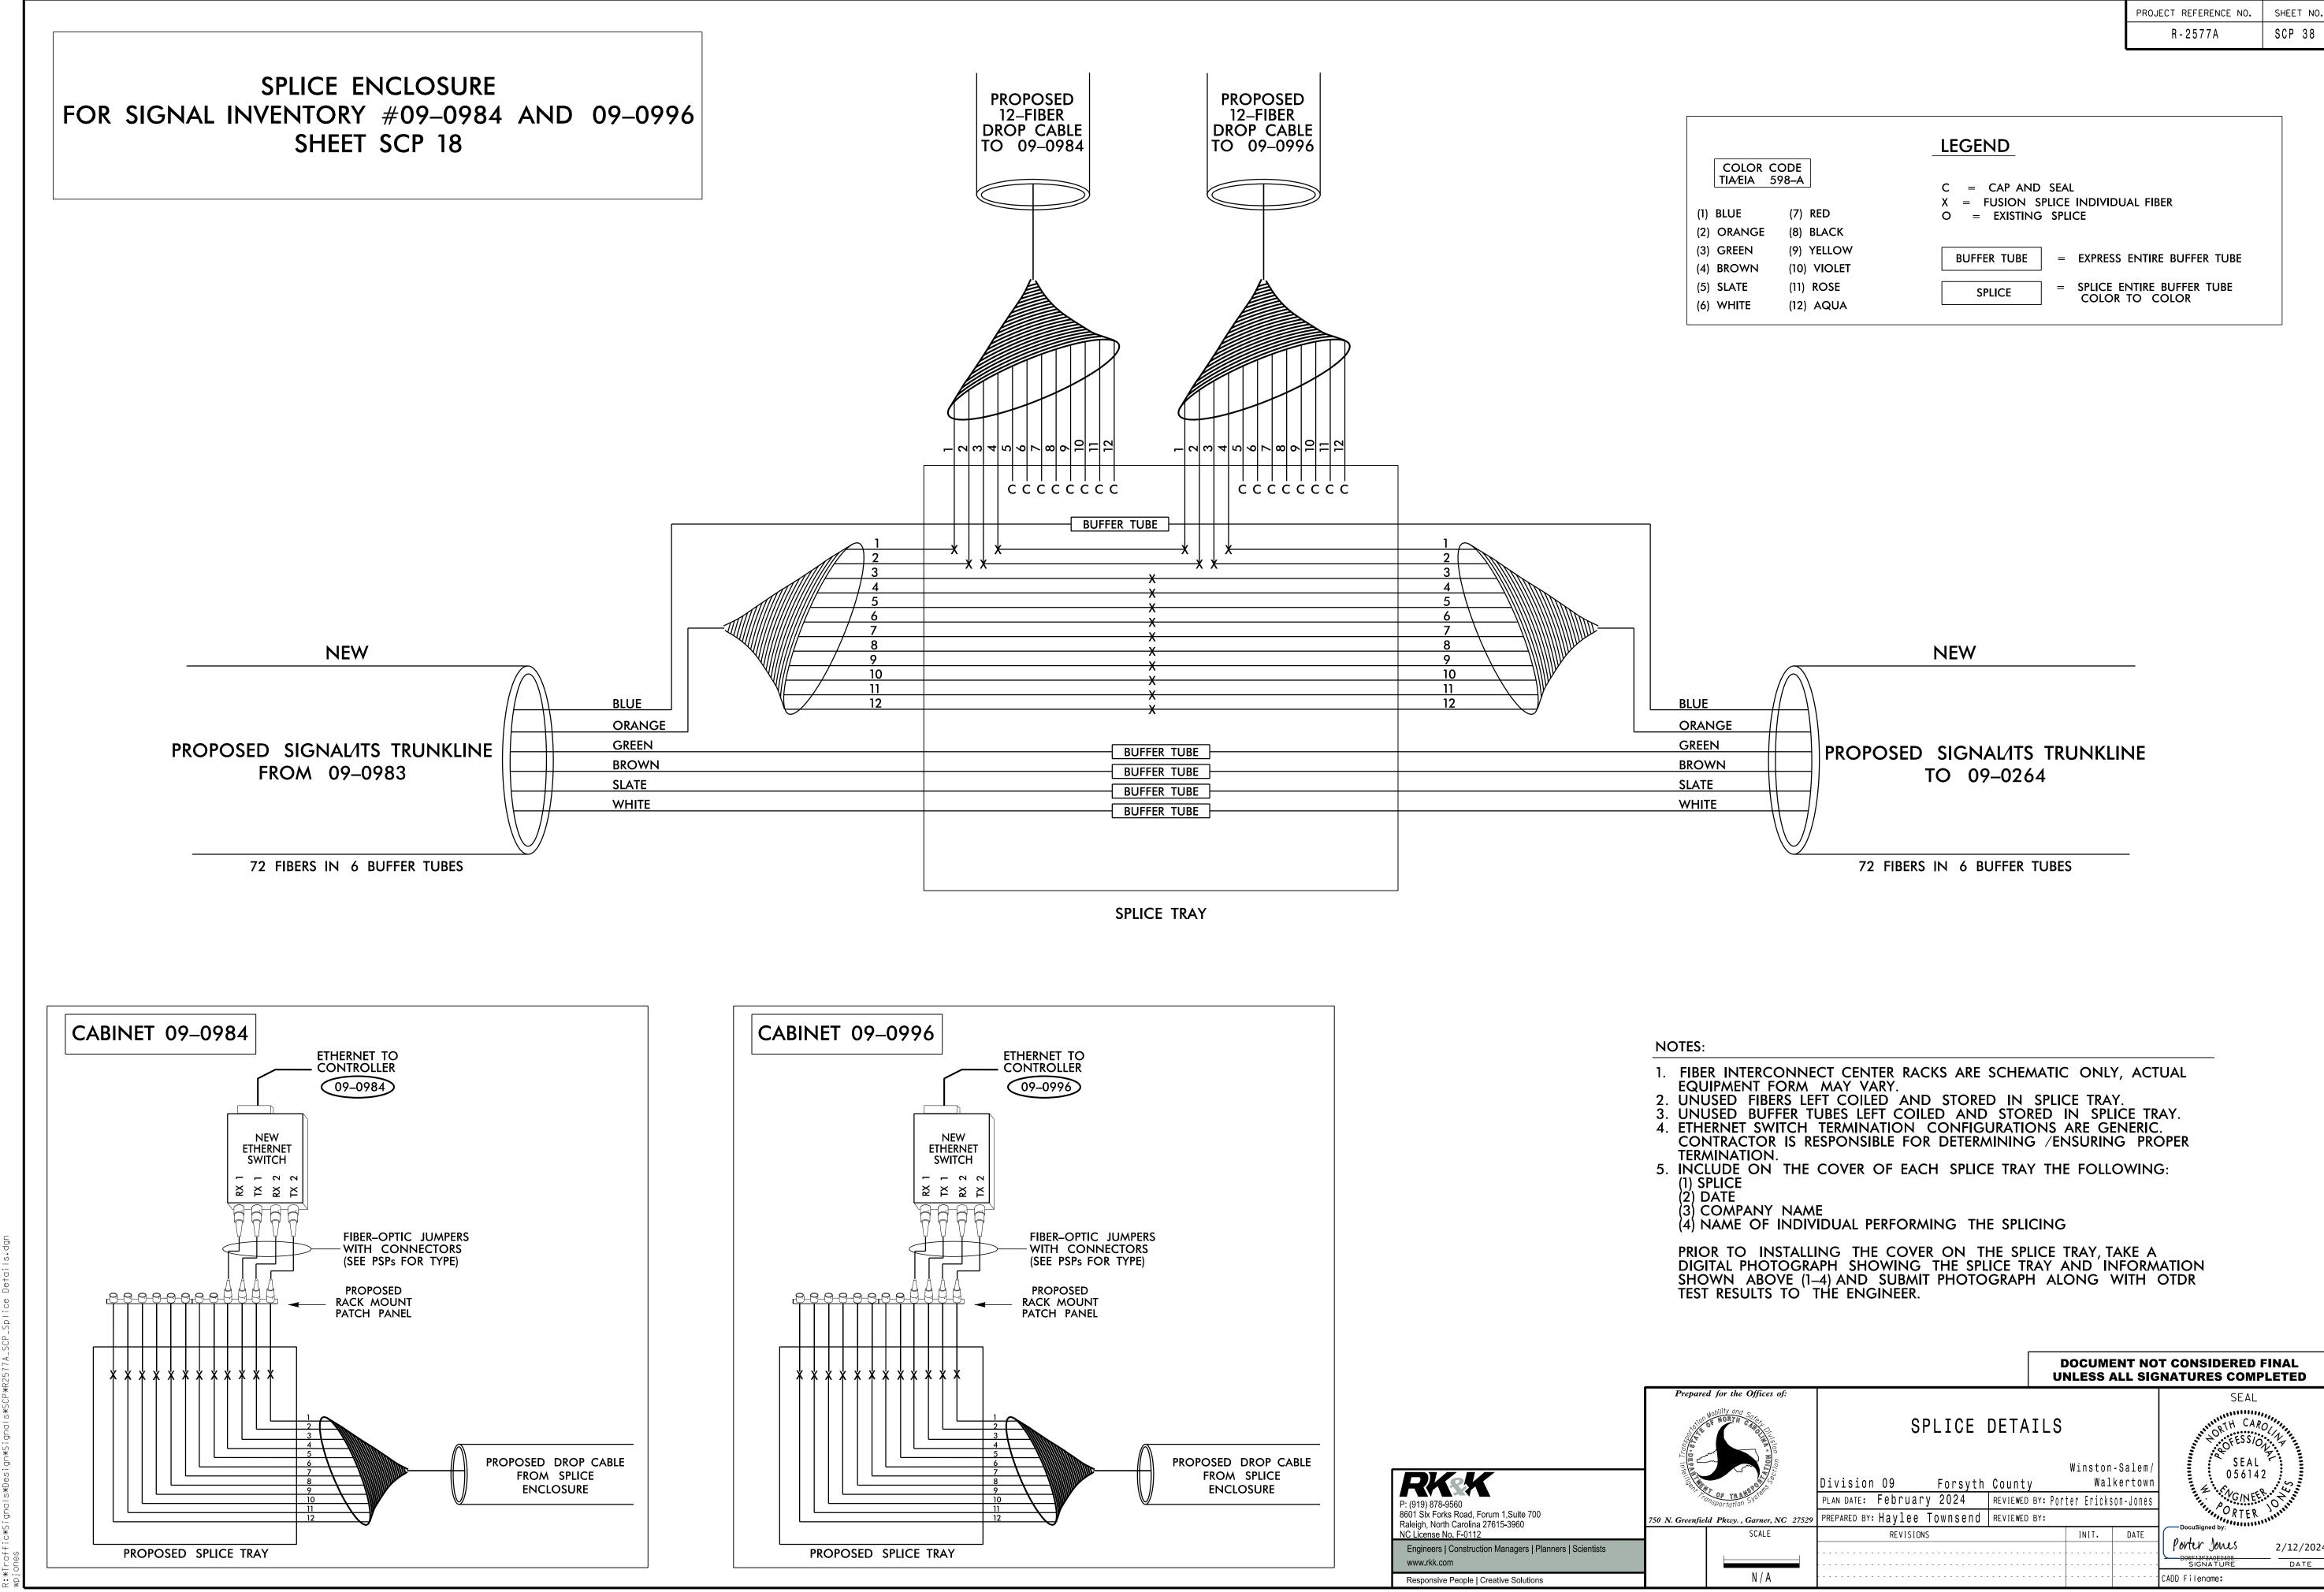

NOTES:

- FIVE (5) DAYS PRIOR TO BEGINNING WORK ON THE SIGNAL SYSTEM/CCTV 1. INSTALLATION, CONTACT THE WINSTON-SALEM TRAFFIC ENGINEER AT (336)747–6885 TO ARRANGE FOR THE CITY TO PROGRAM THE NEW FIELD ETHERNET SWITCHES FOR SIGNALS ON THE WINSTON-SALEM SIGNAL SYSTEM AND CONTACT THE DIVISION TRAFFIC ENGINEER AT (336)747-7800 TO ARRANGE FOR THE DIVISION TO PROGRAM THE NEW FIELD ETHERNET SWITCHES FOR SIGNALS AND ITS DEVICES ON THE D09-11 WINSTON-SALEM SYSTEM. EACH ETHERNET SWITCH WILL BE PROGRAMMED  $\overline{W}$ ITH THE NECESSARY NETWORK CONFIGURATION DATA, INCLUDING BUT NOT LIMITED TO: THE PROJECT IP ADDRESS, DEFAULT GATEWAY, SUBNET MASK AND VLAN ID INFORMATION.

NOTES:

FIBER INTERCONNECT CENTER RACKS ARE SCHEMATIC ONLY, ACTUAL EQUIPMENT FORM MAY VARY. 2. UNUSED FIBERS LEFT COILED AND STORED IN SPLICE TRAY.

3. UNUSED BUFFER TUBES LEFT COILED AND STORED IN SPLICE TRAY. 4. ETHERNET SWITCH TERMINATION CONFIGURATIONS ARE GENERIC. CONTRACTOR IS RESPONSIBLE FOR DETERMINING /ENSURING PROPER TERMINATION.

5. INCLUDE ON THE COVER OF EACH SPLICE TRAY THE FOLLOWING: (1) SPLICE
(2) DATE
(3) COMPANY NAME

(4) NAME OF INDIVIDUAL PERFORMING THE SPLICING

|          |                            |                              |          |           |                |                    | T CONSIDERED F |           |
|----------|----------------------------|------------------------------|----------|-----------|----------------|--------------------|----------------|-----------|
| epareo   | l for the Offices of:      |                              |          |           |                |                    | SEAL           |           |
| 1        | ADDILITY OND SCORE         | SPLICE                       | DETA     | ILS       |                |                    | NRTH CARO      | 1.N.F.    |
|          |                            | Division 09 Forsyth          | Count    | у         | Winston<br>Wal | -Salem/<br>kertown | SEAL<br>056142 | ÷         |
| Tro,     | 2Sportation System         | PLAN DATE: February 2024     | REVIEWED | ) BY: Por | ter Ericks     | on-Jones           | VG/NEEX        | 07.1      |
| eenfield | d Pkwy. , Garner, NC 27529 | PREPARED BY: Haylee Townsend | REVIEWED | ) BY:     |                |                    | ORTER.         |           |
|          | SCALE                      | REVISIONS                    |          |           | INIT.          | DATE               | DocuSigned by: |           |
|          |                            |                              |          |           |                |                    | Porter Jones   | 2/12/2024 |
|          |                            |                              |          |           |                |                    | SIGNATURE      | DATE      |
|          | N / A                      |                              |          |           |                |                    | CADD Filename: |           |