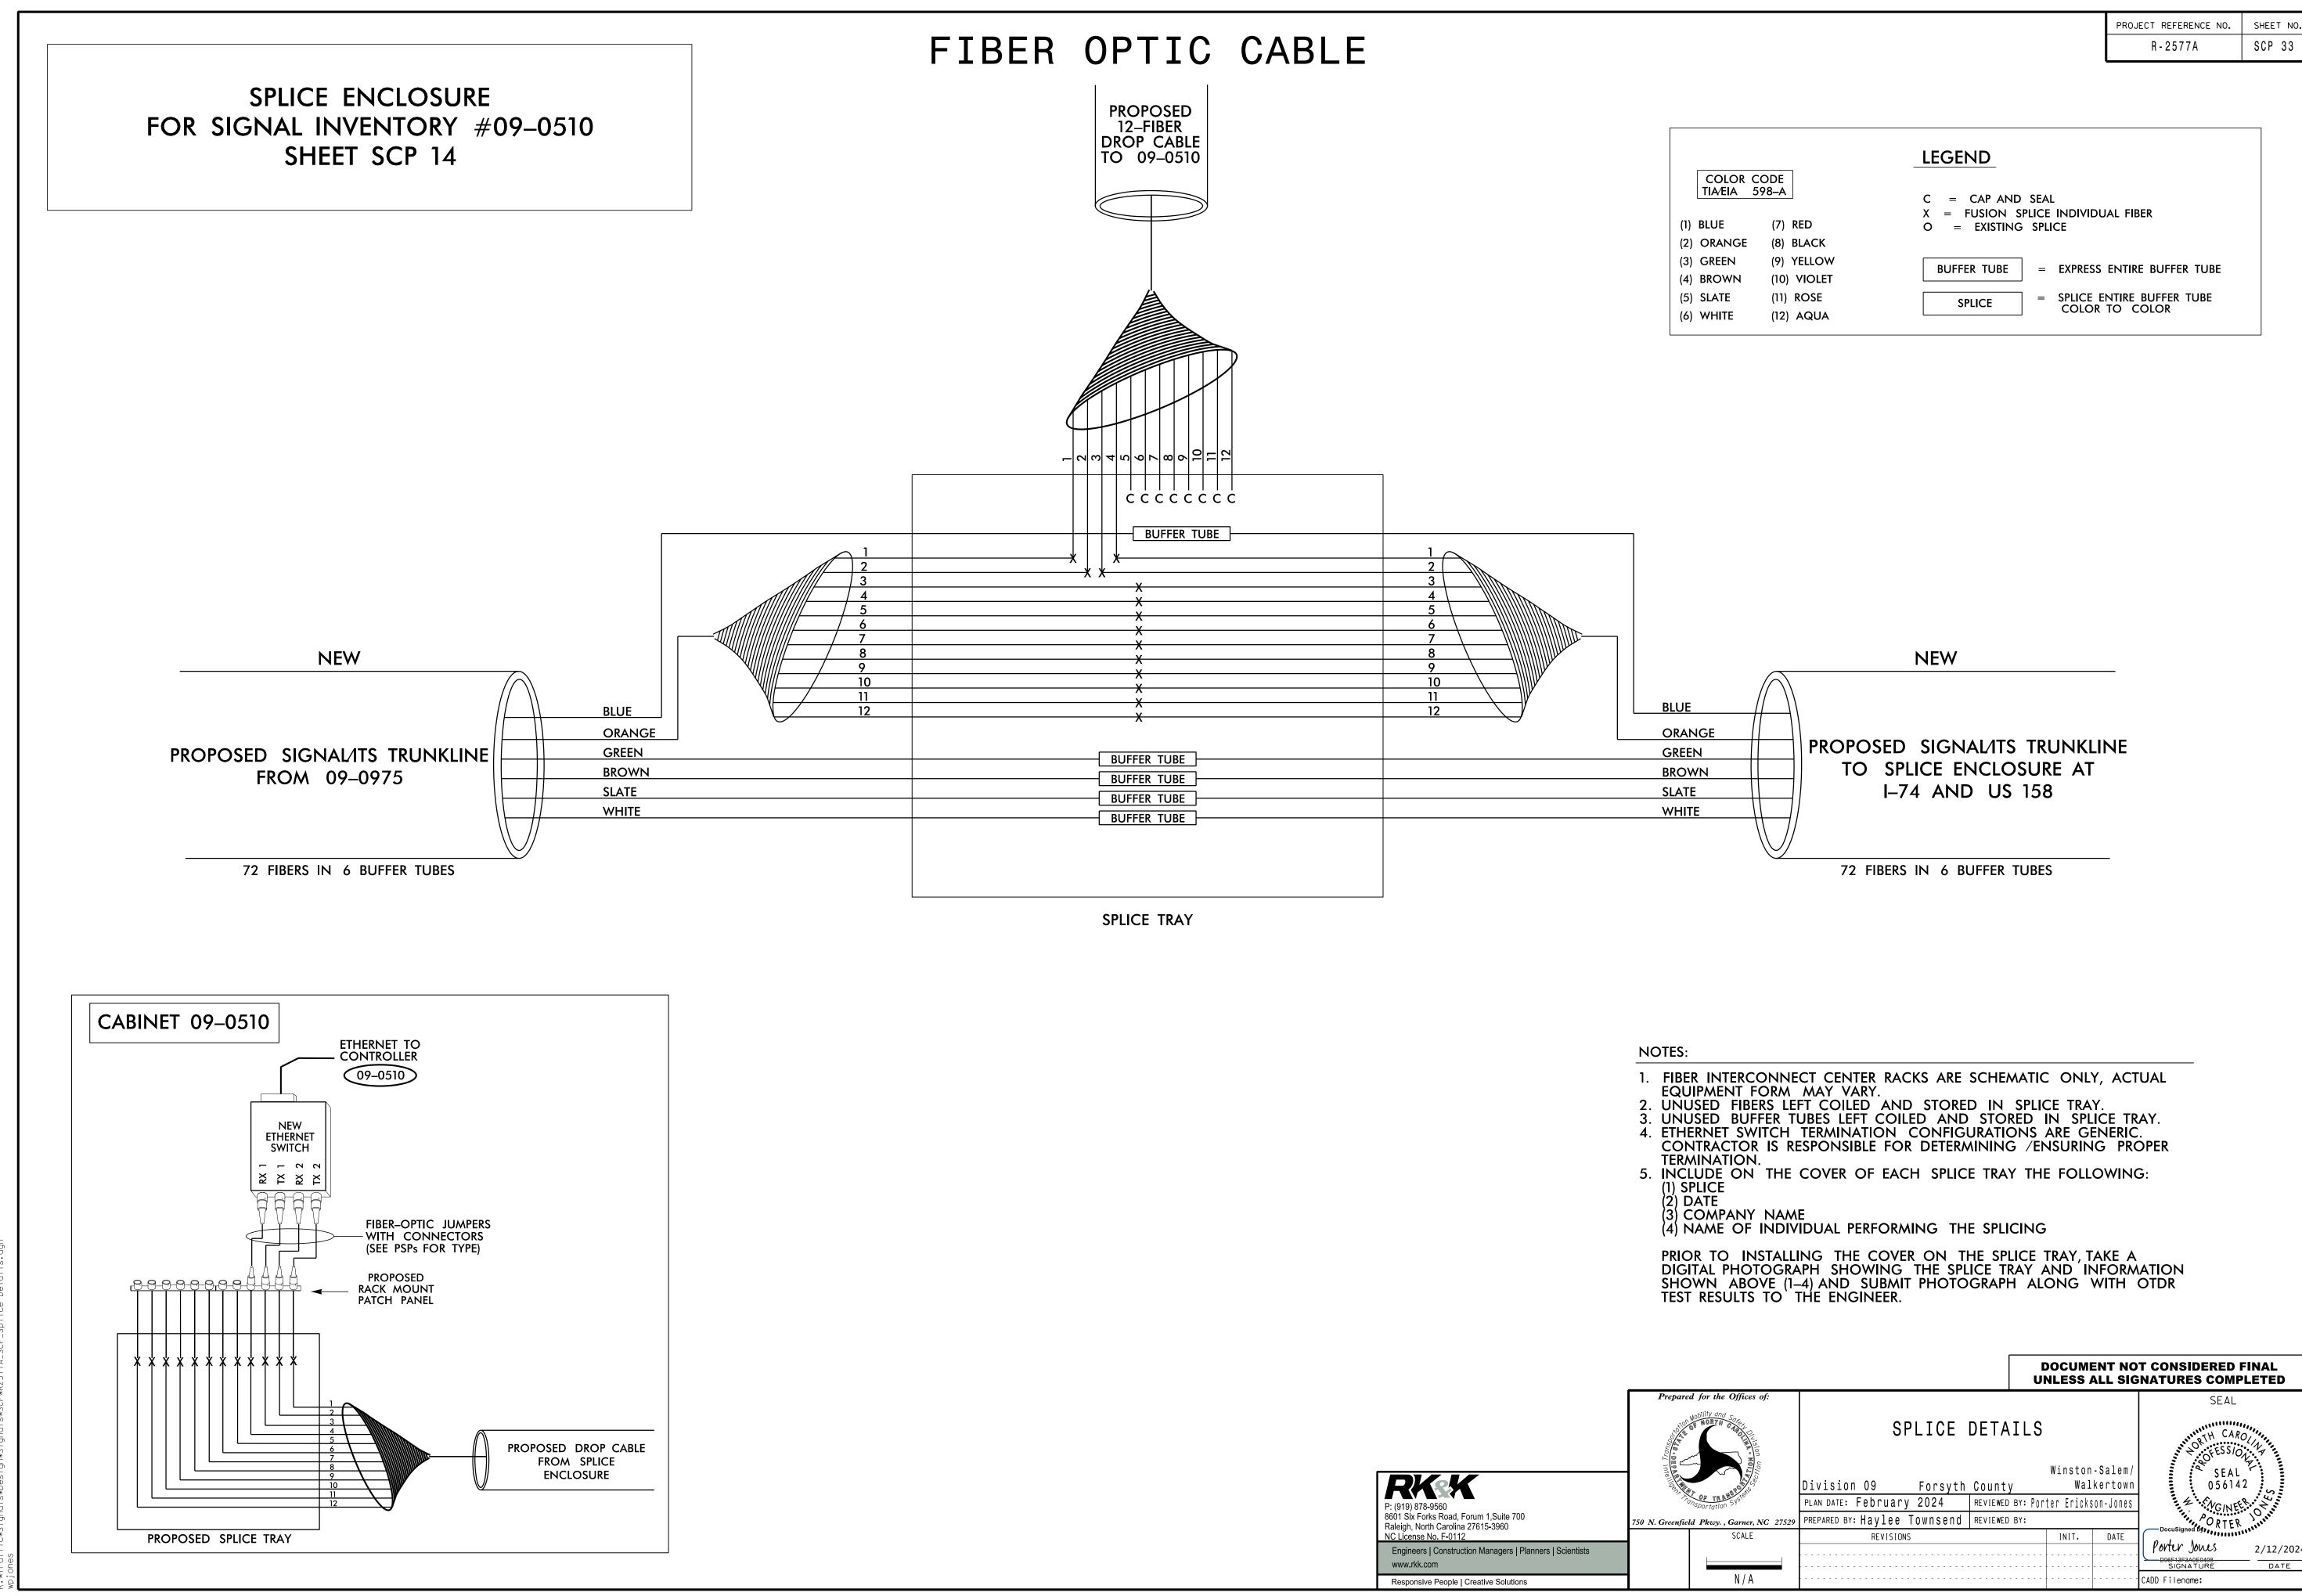

|            |             | TRODECT REFERENCE NO.                    | SHELT NO. |
|------------|-------------|------------------------------------------|-----------|
|            |             | R - 2577A                                | SCP 33    |
|            |             |                                          |           |
|            |             |                                          |           |
|            |             |                                          |           |
|            |             |                                          |           |
|            |             |                                          |           |
|            |             | LEGEND                                   |           |
| COLOR C    |             |                                          |           |
| TIA/EIA 59 | 98–A        | C = CAP AND SEAL                         |           |
|            |             | X = FUSION SPLICE INDIVIDUAL FIBER       |           |
| (1) BLUE   | (7) RED     | O = EXISTING SPLICE                      |           |
| (2) ORANGE | (8) BLACK   |                                          |           |
| (3) GREEN  | (9) YELLOW  |                                          |           |
| (4) BROWN  | (10) VIOLET | BUFFER TUBE = EXPRESS ENTIRE BUFFER TUBE |           |
| (5) SLATE  | (11) ROSE   | SPLICE = SPLICE ENTIRE BUFFER TUBE       |           |
| (6) WHITE  | (12) AQUA   | SPLICE SPLICE EINTRE BOFFER TOBE         |           |
|            |             |                                          |           |

|                                           |                     | _                    |     |                |                    |                                                      |
|-------------------------------------------|---------------------|----------------------|-----|----------------|--------------------|------------------------------------------------------|
|                                           |                     |                      |     |                |                    | T CONSIDERED FINAL<br>NATURES COMPLETED              |
| pared for the Offices of:                 | SPLICE [            | DETA                 | ILS |                |                    | SEAL                                                 |
|                                           | Division 09 Forsyth | County               |     | Winston<br>Wal | -Salem/<br>kertown | €                                                    |
| TONSPORTATION SUS                         |                     | REVIEWED<br>REVIEWED |     | er Ericks      | on-Jones           | MGINEER.                                             |
| senfield Pkwy., Garner, NC 27529<br>SCALE | REVISIONS           |                      |     | INIT.          | DATE               | DocuSigned By                                        |
|                                           |                     |                      |     |                |                    | Porter Jours 2/12/2024<br>DOGETI3F3A0E0408 DATE DATE |
| N / A                                     |                     |                      |     |                |                    | CADD Filename:                                       |