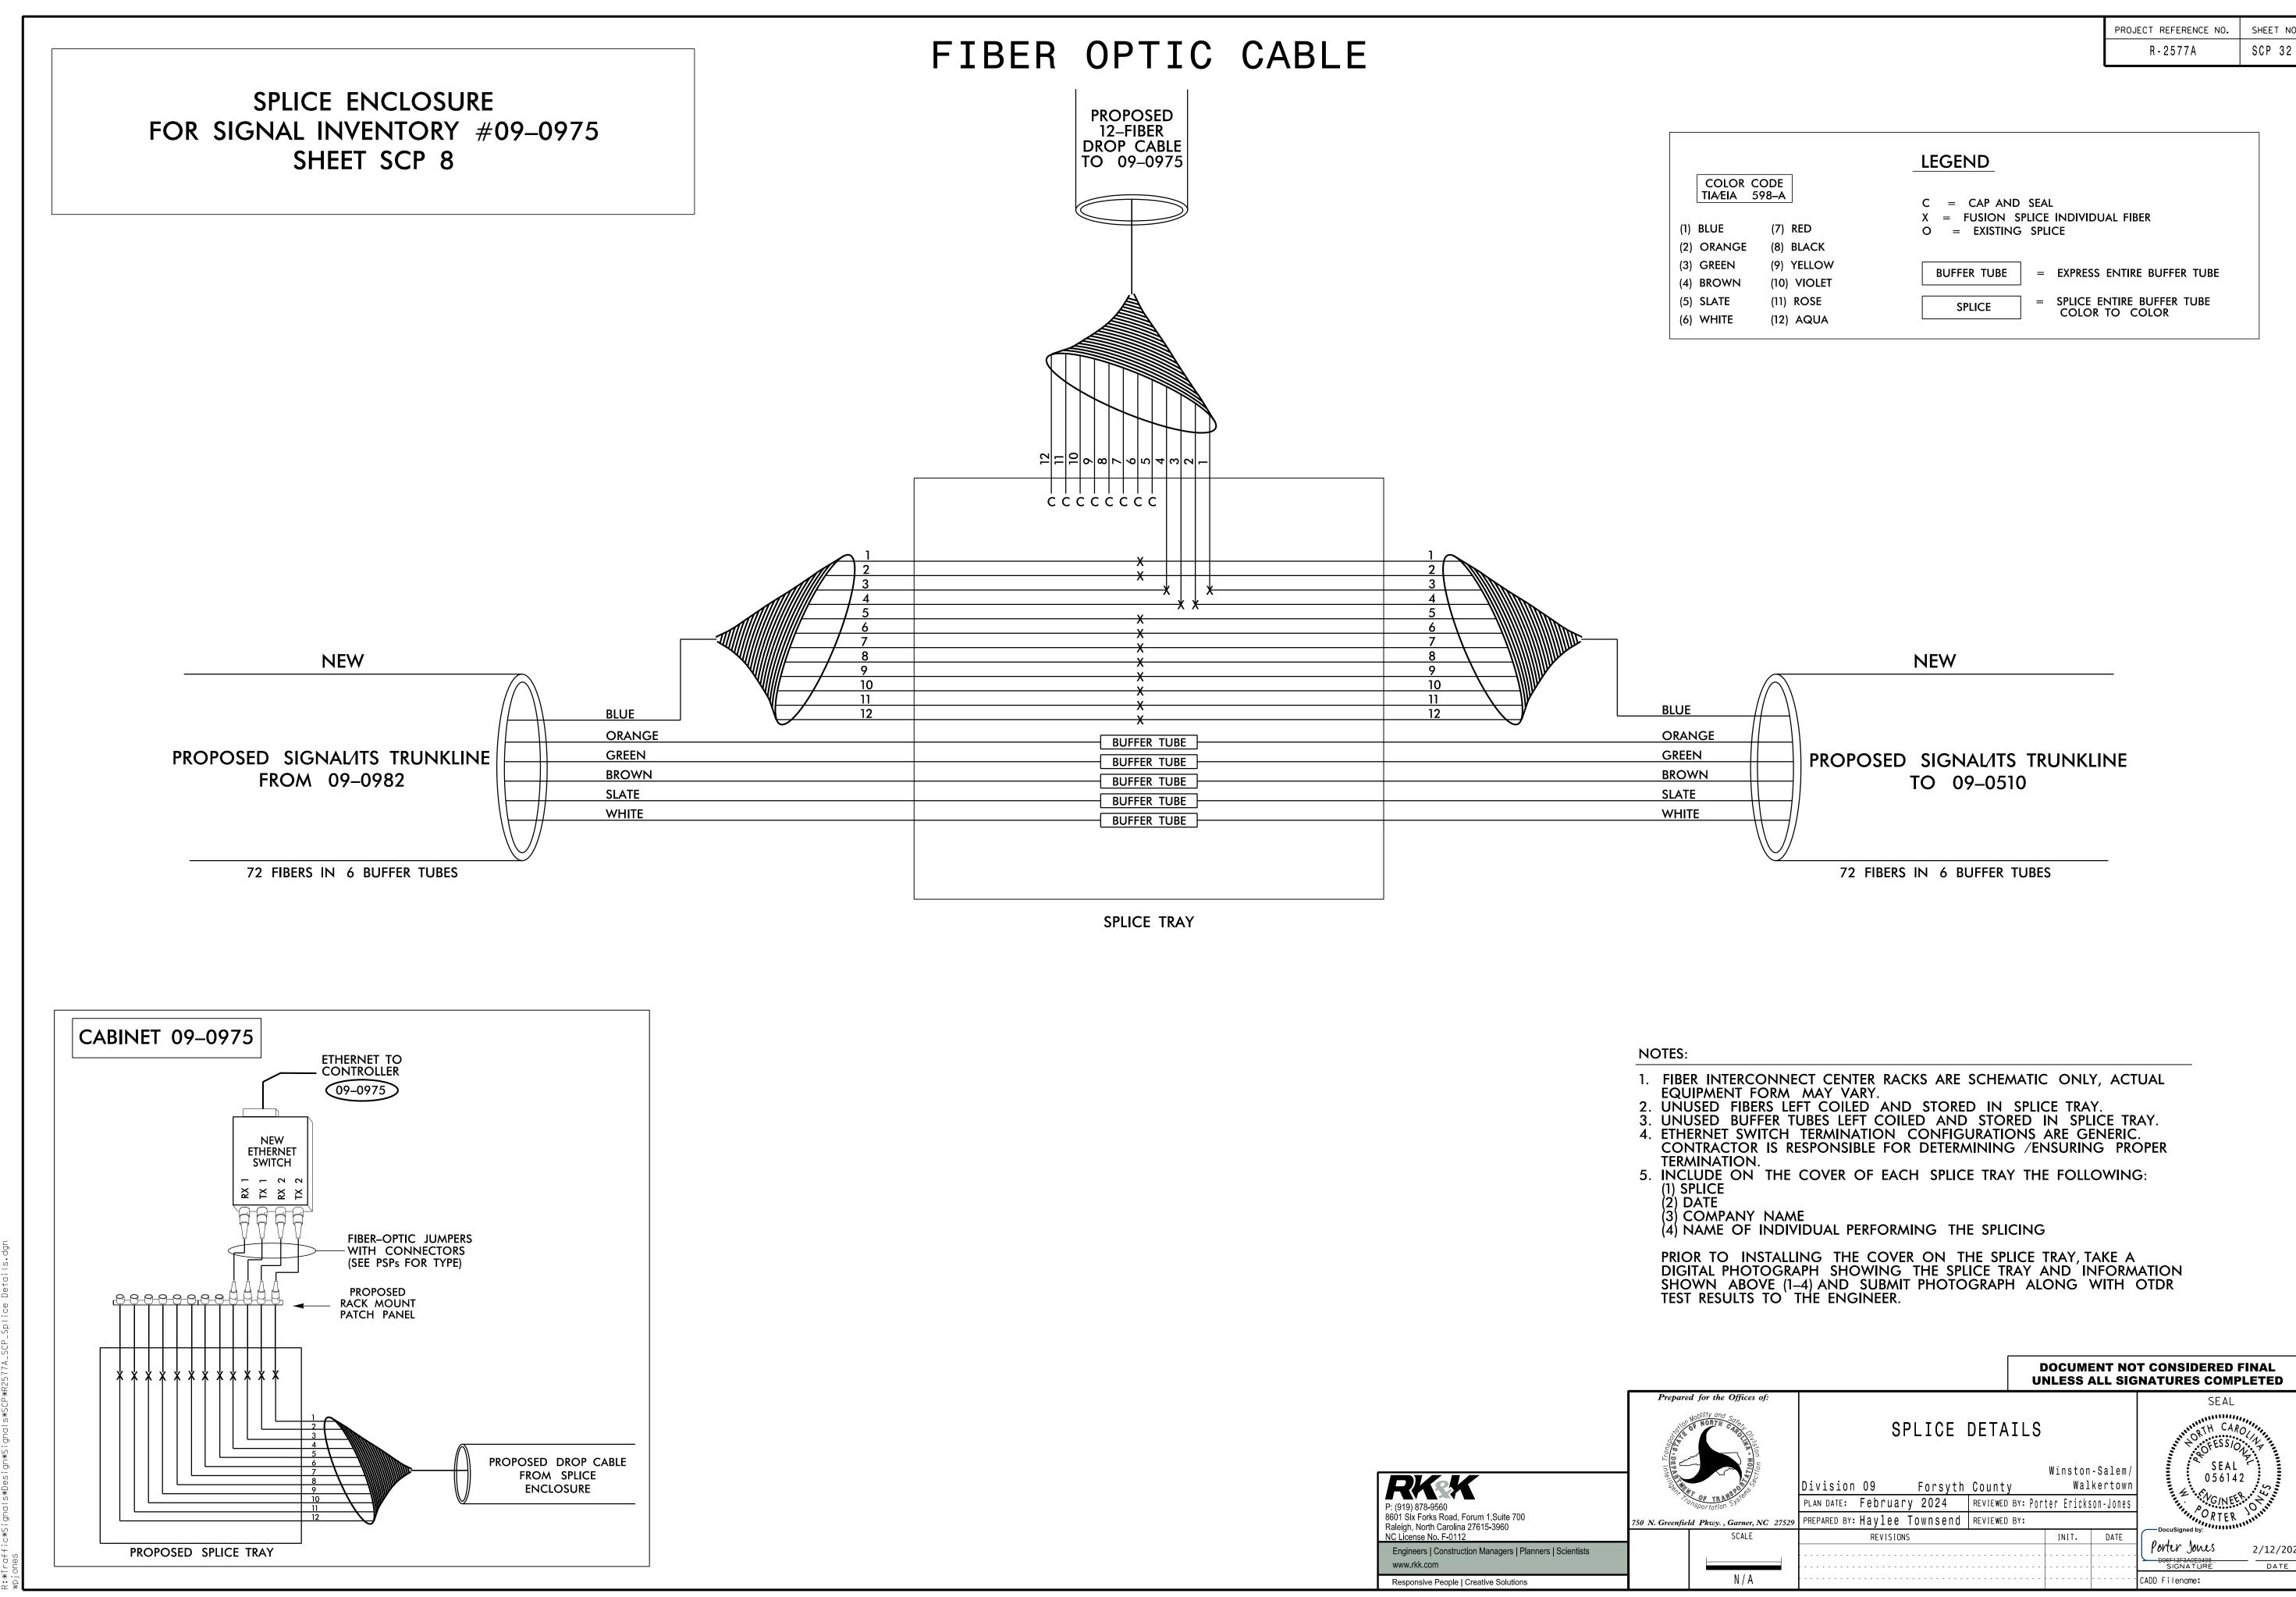

|            |             | PROJECT REFERENCE NO.                                     | SHEET N |
|------------|-------------|-----------------------------------------------------------|---------|
|            |             | R - 2577A                                                 | SCP 32  |
|            |             |                                                           |         |
|            |             |                                                           |         |
|            |             |                                                           |         |
|            |             | LEGEND                                                    |         |
| COLOR      |             |                                                           |         |
| TIA⁄EIA    | 598–A       | C = CAP AND SEAL                                          |         |
| (1) BLUE   | (7) RED     | X = FUSION SPLICE INDIVIDUAL FIBER<br>O = EXISTING SPLICE |         |
| (2) ORANGE | (8) BLACK   |                                                           |         |
| (3) GREEN  | (9) YELLOW  | BUFFER TUBE = EXPRESS ENTIRE BUFFER TUBE                  |         |
| (4) BROWN  | (10) VIOLET |                                                           |         |
| (5) SLATE  | (11) ROSE   | SPLICE = SPLICE ENTIRE BUFFER TUBE                        |         |
| (6) WHITE  | (12) AQUA   | COLOR TO COLOR                                            |         |