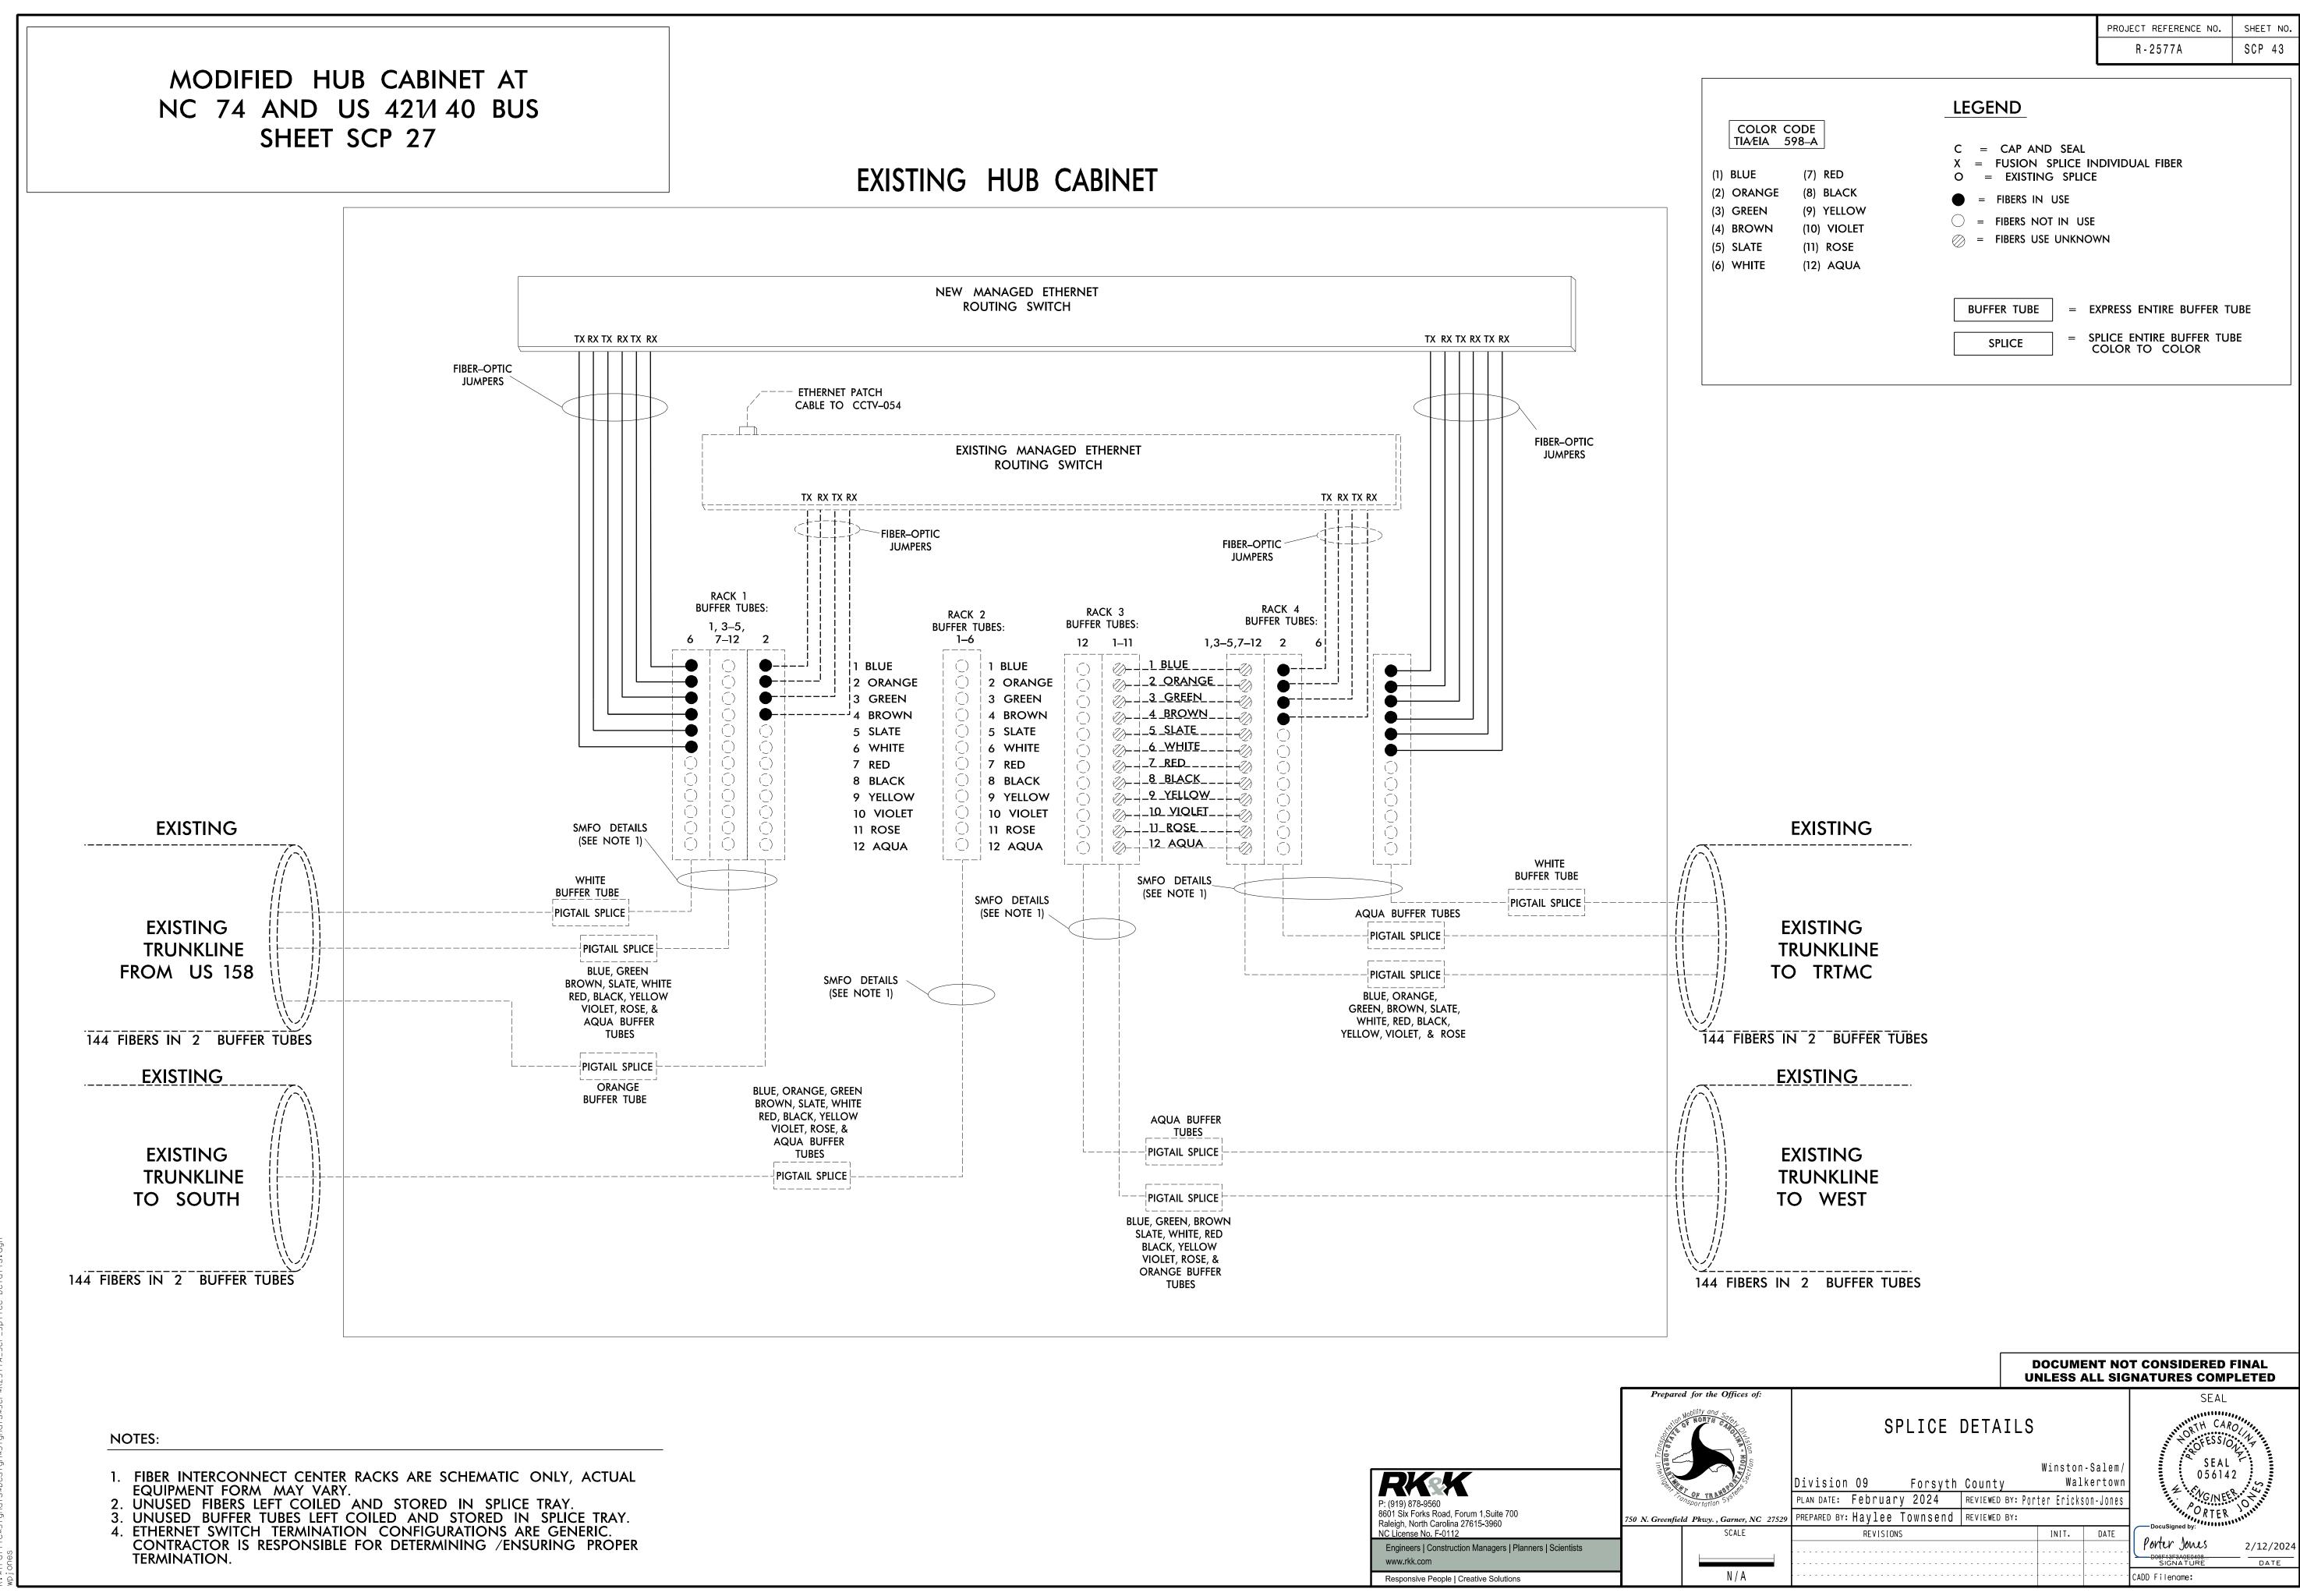

PROJECT REFERENCE NO. SHEET NO.

NOTES:

1. FIBER INTERCONNECT CENTER RACKS ARE SCHEMATIC ONLY, ACTUAL EQUIPMENT FORM MAY VARY. UNUSED FIBERS LEFT COILED AND STORED IN SPLICE TRAY.
 UNUSED BUFFER TUBES LEFT COILED AND STORED IN SPLICE TRAY.
 ETHERNET SWITCH TERMINATION CONFIGURATIONS ARE GENERIC. CONTRACTOR IS RESPONSIBLE FOR DETERMINING /ENSURING PROPER TERMINATION. 5. INCLUDE ON THE COVER OF EACH SPLICE TRAY THE FOLLOWING: (1) SPLICE (2) DATE (3) COMPANY NAME (4) NAME OF INDIVIDUAL PERFORMING THE SPLICING PRIOR TO INSTALLING THE COVER ON THE SPLICE TRAY, TAKE A DIGITAL PHOTOGRAPH SHOWING THE SPLICE TRAY AND INFORMATION SHOWN ABOVE (1-4) AND SUBMIT PHOTOGRAPH ALONG WITH OTDR TEST RESULTS TO THE ENGINEER. DOCUMENT NOT CONSIDERED FINAL UNLESS ALL SIGNATURES COMPLETED Prepared for the Offices of: SEAL SPLICE DETAILS TH CARO OFESSION SEAL Winston-Salem/ 056142 Walkertown Division 09 Forsyth County FIV GINEER PLAN DATE: February 2024 REVIEWED BY: Porter Erickson-Jones

NOTES:

FIBER INTERCONNECT CENTER RACKS ARE SCHEMATIC ONLY, ACTUAL EQUIPMENT FORM MAY VARY. 2. UNUSED FIBERS LEFT COILED AND STORED IN SPLICE TRAY.

3. UNUSED BUFFER TUBES LEFT COILED AND STORED IN SPLICE TRAY. 4. ETHERNET SWITCH TERMINATION CONFIGURATIONS ARE GENERIC. CONTRACTOR IS RESPONSIBLE FOR DETERMINING /ENSURING PROPER TERMINATION.