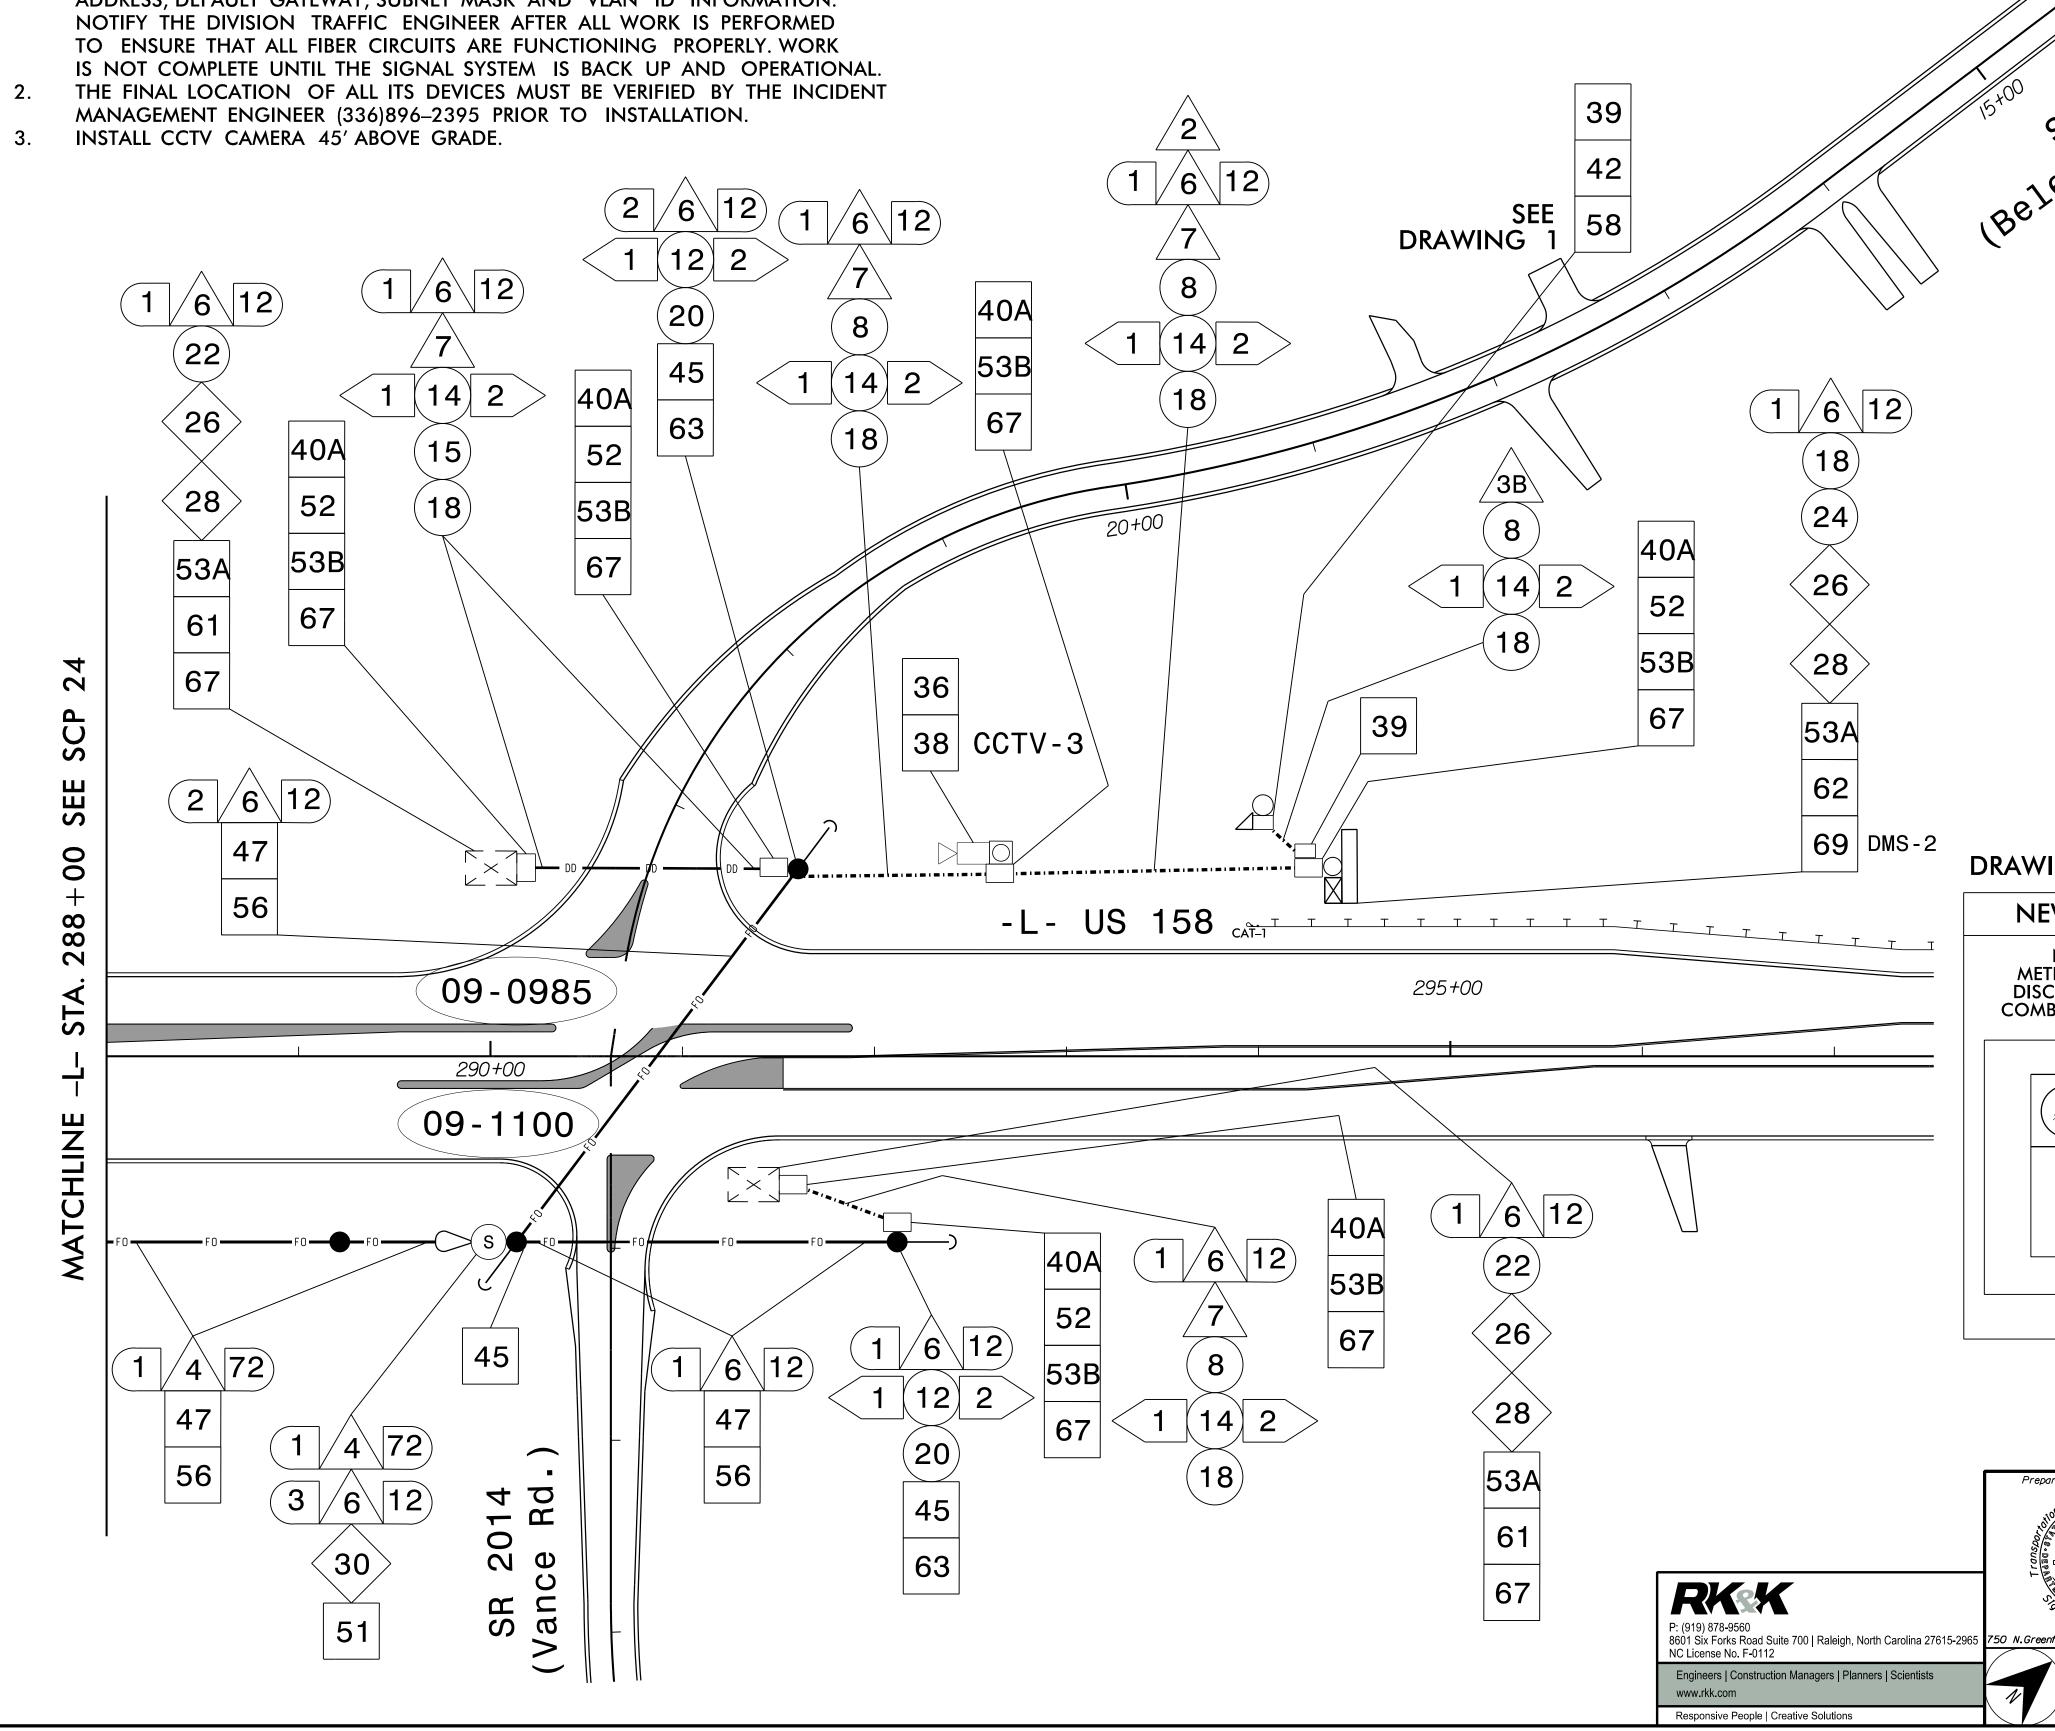

NOTES:

- FIVE (5) DAYS PRIOR TO BEGINNING WORK ON THE SIGNAL SYSTEM/CCTV 1. INSTALLATION, CONTACT THE WINSTON-SALEM TRAFFIC ENGINEER AT (336)747–6885 TO ARRANGE FOR THE CITY TO PROGRAM THE NEW FIELD ETHERNET SWITCHES FOR SIGNALS ON THE WINSTON-SALEM SIGNAL SYSTEM AND CONTACT THE DIVISION TRAFFIC ENGINEER AT (336)747-7800 TO ARRANGE FOR THE DIVISION TO PROGRAM THE NEW FIELD ETHERNET SWITCHES FOR SIGNALS AND ITS DEVICES ON THE D09-11 WINSTON-SALEM SYSTEM. EACH ETHERNET SWITCH WILL BE PROGRAMMED  $\overline{W}$ ITH THE NECESSARY NETWORK CONFIGURATION DATA, INCLUDING BUT NOT LIMITED TO: THE PROJECT IP ADDRESS, DEFAULT GATEWAY, SUBNET MASK AND VLAN ID INFORMATION.