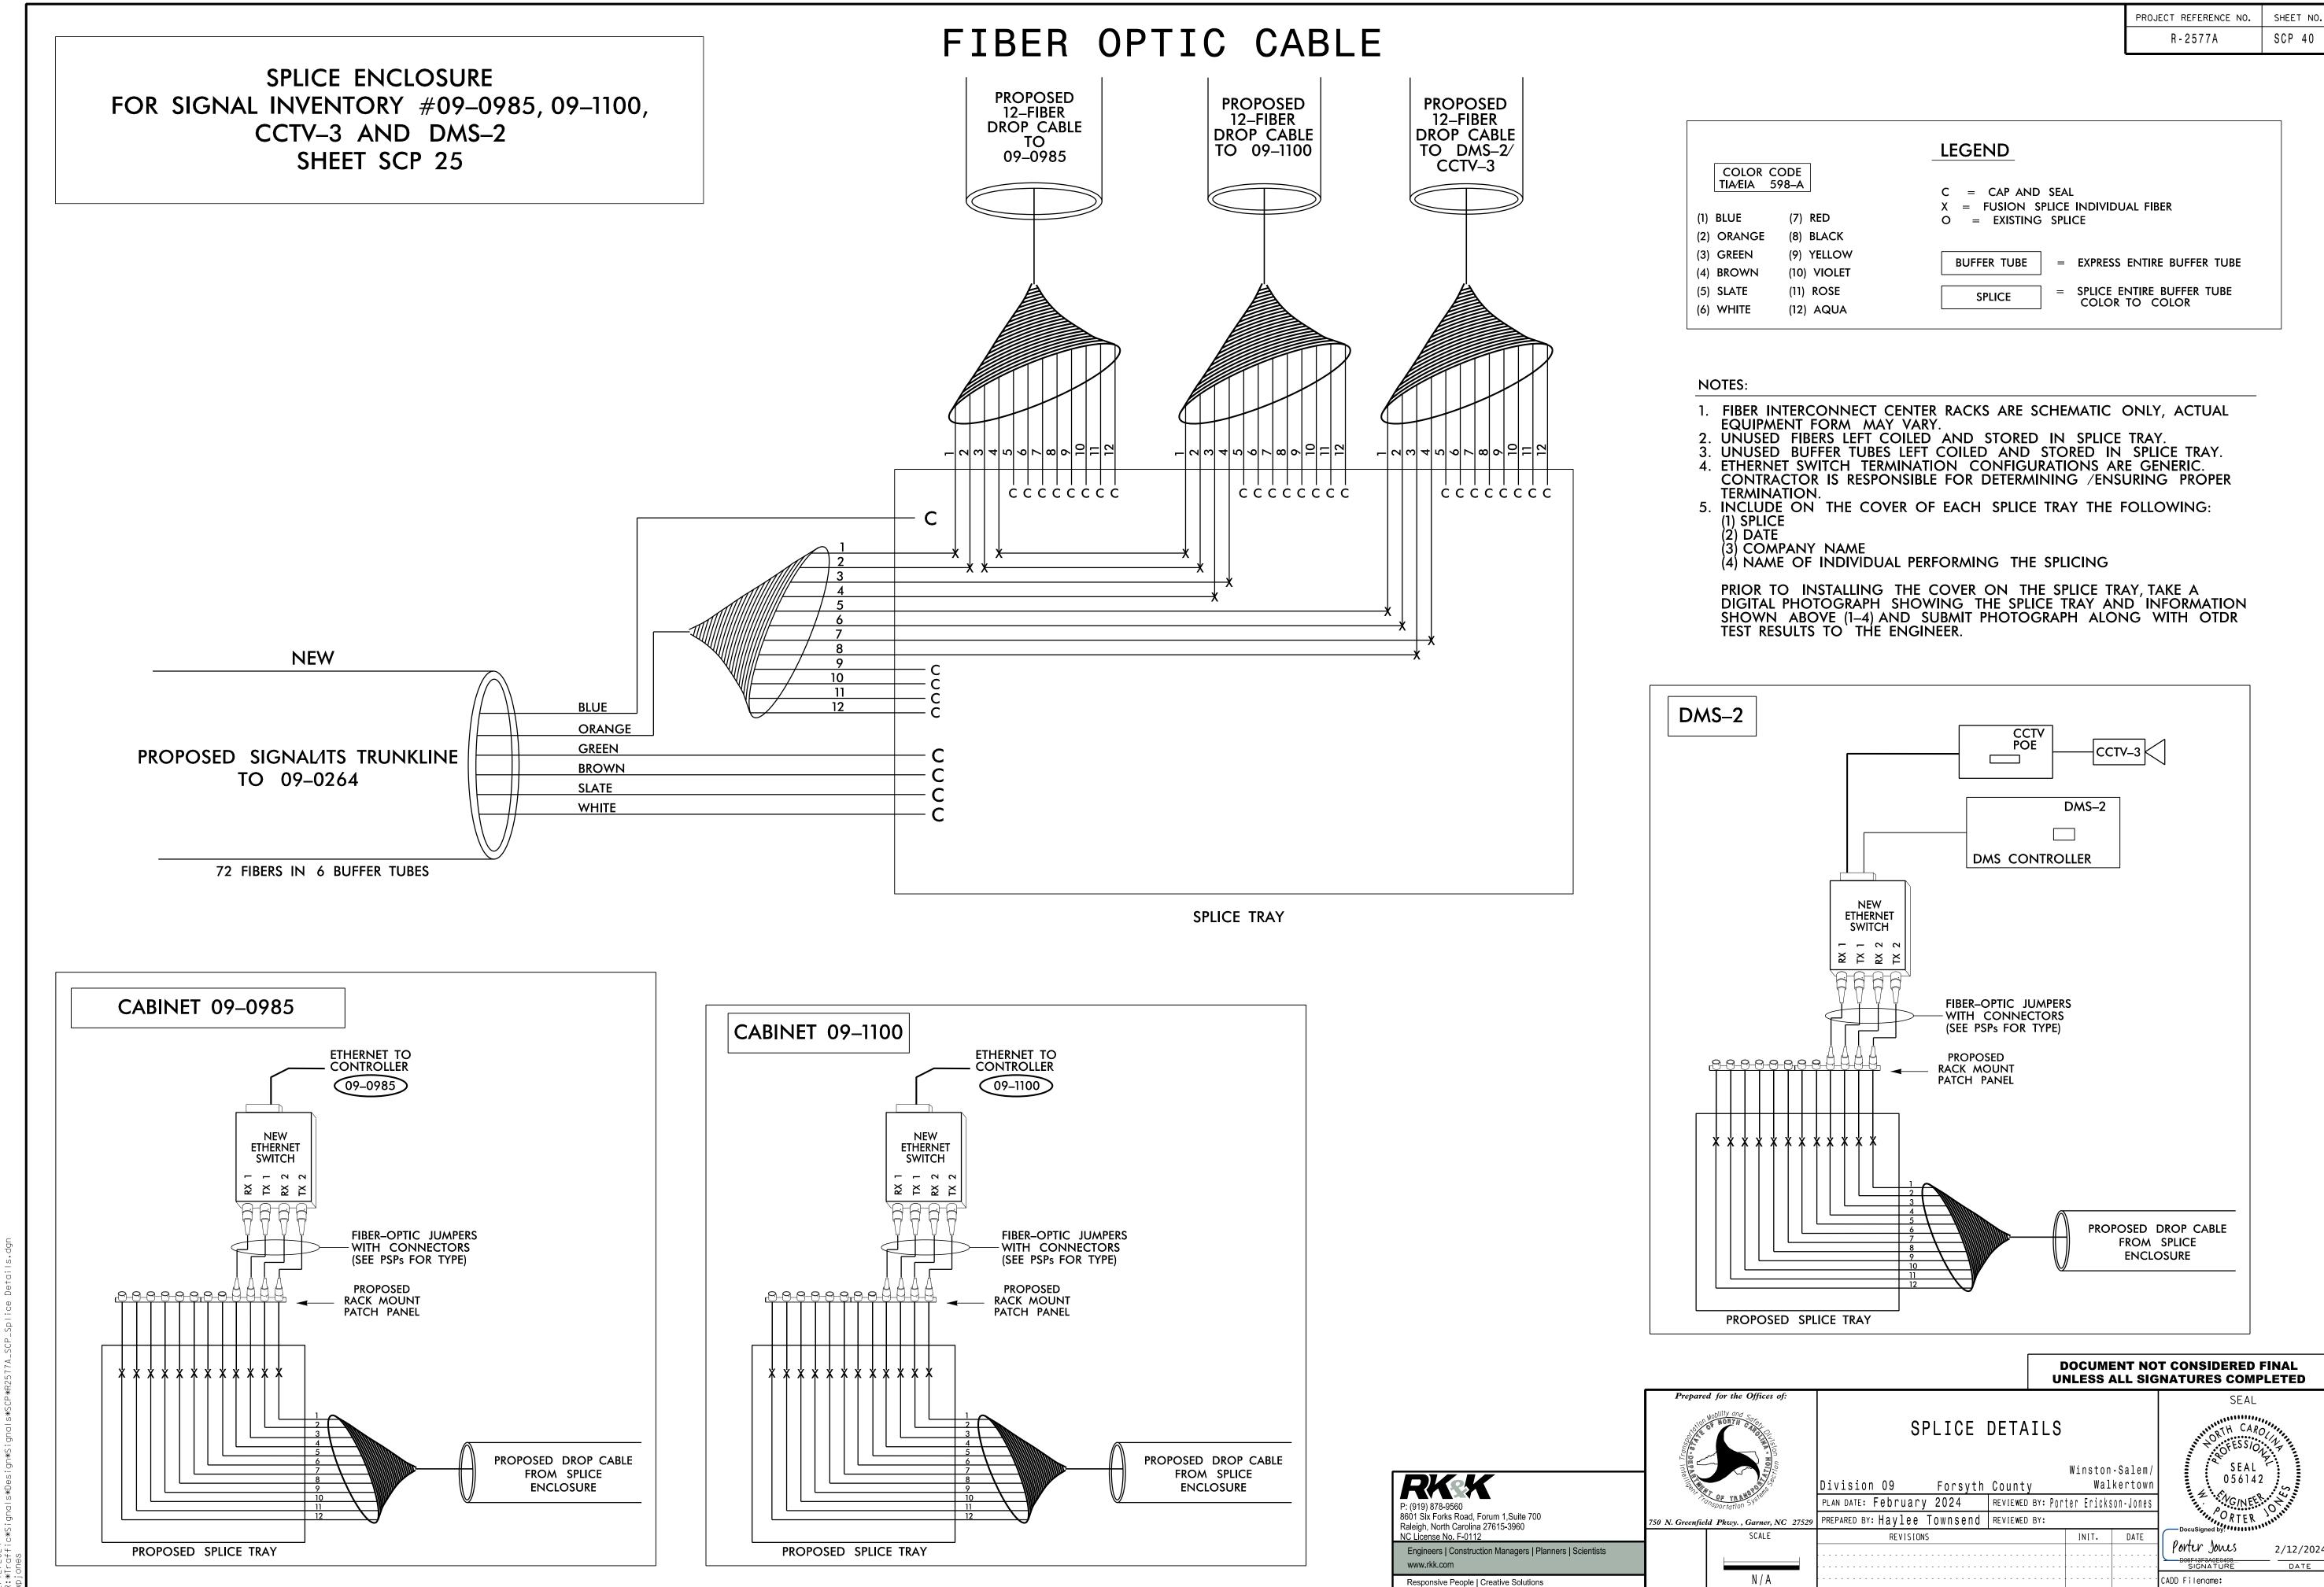

NOTES:

- FIVE (5) DAYS PRIOR TO BEGINNING WORK ON THE SIGNAL SYSTEM/CCTV 1. INSTALLATION, CONTACT THE WINSTON-SALEM TRAFFIC ENGINEER AT (336)747–6885 TO ARRANGE FOR THE CITY TO PROGRAM THE NEW FIELD ETHERNET SWITCHES FOR SIGNALS ON THE WINSTON-SALEM SIGNAL SYSTEM AND CONTACT THE DIVISION TRAFFIC ENGINEER AT (336)747-7800 TO ARRANGE FOR THE DIVISION TO PROGRAM THE NEW FIELD ETHERNET SWITCHES FOR SIGNALS AND ITS DEVICES ON THE D09-11 WINSTON-SALEM SYSTEM. EACH ETHERNET SWITCH WILL BE PROGRAMMED  $\overline{W}$ ITH THE NECESSARY NETWORK CONFIGURATION DATA, INCLUDING BUT NOT LIMITED TO: THE PROJECT IP ADDRESS, DEFAULT GATEWAY, SUBNET MASK AND VLAN ID INFORMATION.

NOTES:

FIBER INTERCONNECT CENTER RACKS ARE SCHEMATIC ONLY, ACTUAL EQUIPMENT FORM MAY VARY. 2. UNUSED FIBERS LEFT COILED AND STORED IN SPLICE TRAY.

3. UNUSED BUFFER TUBES LEFT COILED AND STORED IN SPLICE TRAY. 4. ETHERNET SWITCH TERMINATION CONFIGURATIONS ARE GENERIC. CONTRACTOR IS RESPONSIBLE FOR DETERMINING /ENSURING PROPER TERMINATION.

5. INCLUDE ON THE COVER OF EACH SPLICE TRAY THE FOLLOWING: (1) SPLICE
(2) DATE
(3) COMPANY NAME

(4) NAME OF INDIVIDUAL PERFORMING THE SPLICING

|          |                            |                              |          |           |                |                    | T CONSIDERED F |           |
|----------|----------------------------|------------------------------|----------|-----------|----------------|--------------------|----------------|-----------|
| epareo   | l for the Offices of:      |                              |          |           |                |                    | SEAL           |           |
| 1        | ADDILITY OND SCORE         | SPLICE                       | DETA     | ILS       |                |                    | NRTH CARO      | 1.N.F.    |
|          |                            | Division 09 Forsyth          | Count    | у         | Winston<br>Wal | -Salem/<br>kertown | SEAL<br>056142 | ÷         |
| Tro,     | 2Sportation System         | PLAN DATE: February 2024     | REVIEWED | ) BY: Por | ter Ericks     | on-Jones           | VG/NEEX        | 07.1      |
| eenfield | d Pkwy. , Garner, NC 27529 | PREPARED BY: Haylee Townsend | REVIEWED | ) BY:     |                |                    | ORTER.         |           |
|          | SCALE                      | REVISIONS                    |          |           | INIT.          | DATE               | DocuSigned by: |           |
|          |                            |                              |          |           |                |                    | Porter Jones   | 2/12/2024 |
|          |                            |                              |          |           |                |                    | SIGNATURE      | DATE      |
|          | N / A                      |                              |          |           |                |                    | CADD Filename: |           |