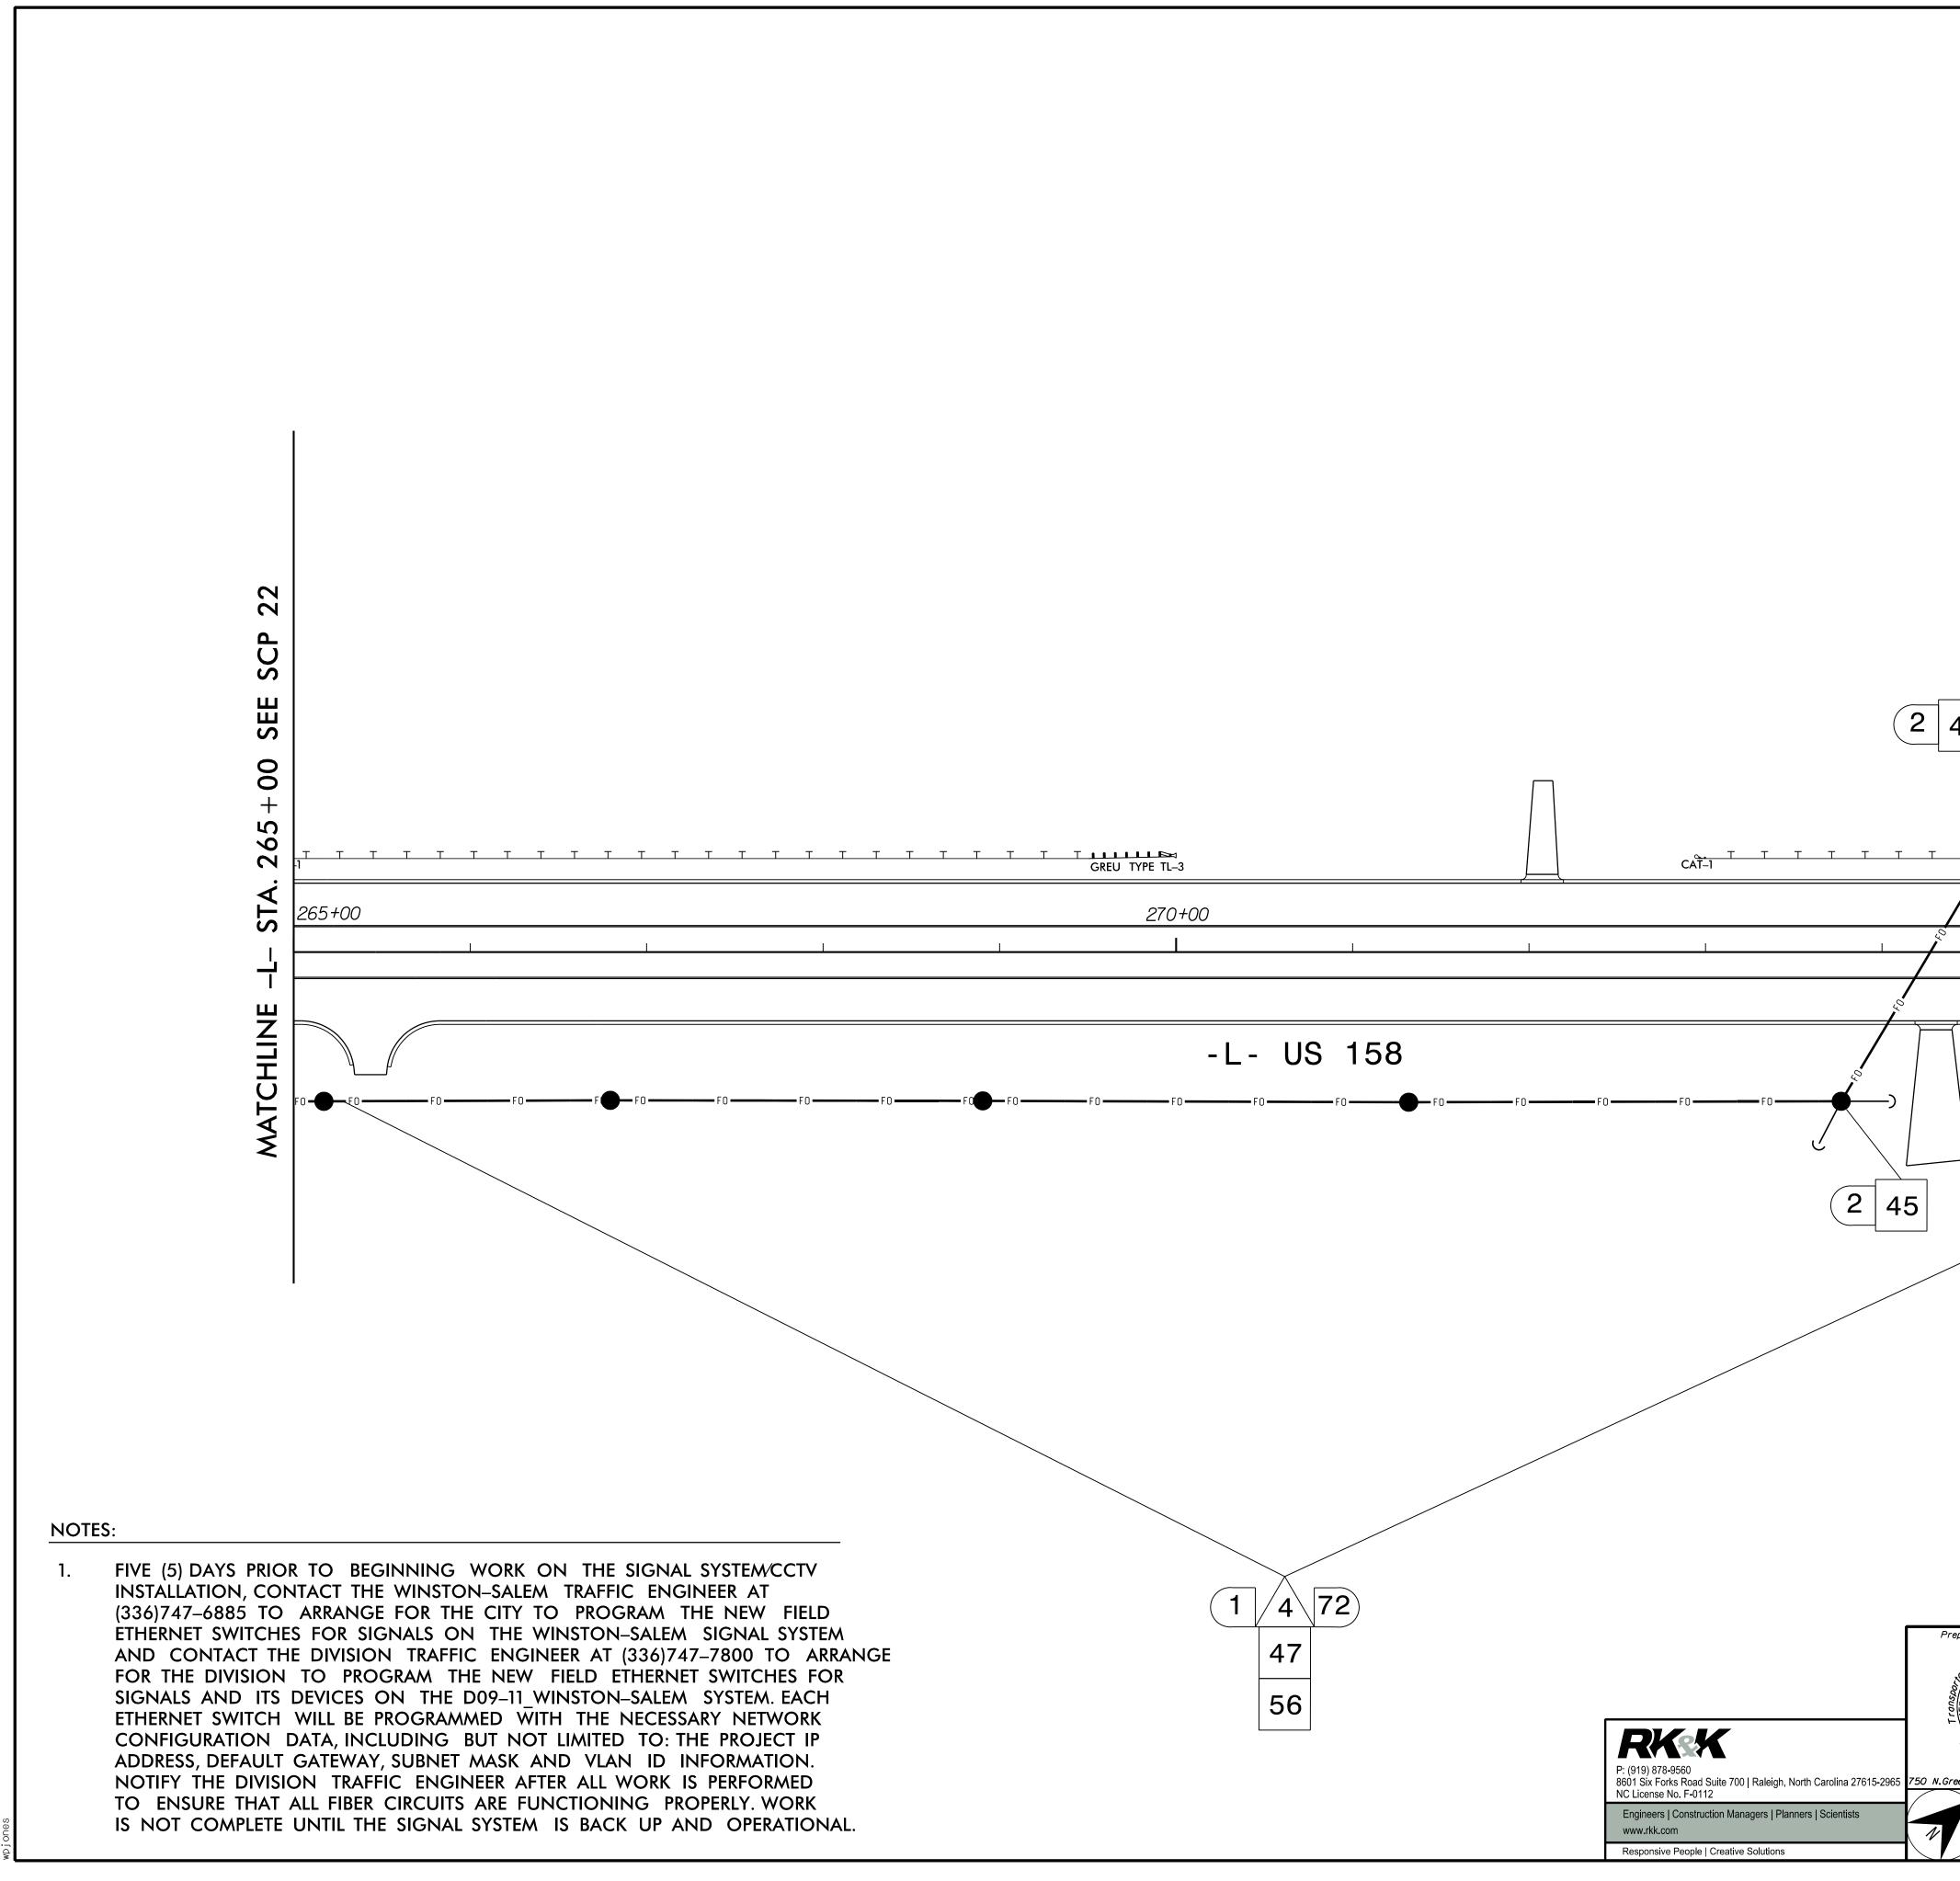

NOTES:

- FIVE (5) DAYS PRIOR TO BEGINNING WORK ON THE SIGNAL SYSTEM/CCTV 1. INSTALLATION, CONTACT THE WINSTON-SALEM TRAFFIC ENGINEER AT (336)747–6885 TO ARRANGE FOR THE CITY TO PROGRAM THE NEW FIELD ETHERNET SWITCHES FOR SIGNALS ON THE WINSTON-SALEM SIGNAL SYSTEM AND CONTACT THE DIVISION TRAFFIC ENGINEER AT (336)747-7800 TO ARRANGE FOR THE DIVISION TO PROGRAM THE NEW FIELD ETHERNET SWITCHES FOR SIGNALS AND ITS DEVICES ON THE D09-11 WINSTON-SALEM SYSTEM. EACH ETHERNET SWITCH WILL BE PROGRAMMED  $\overline{W}$ ITH THE NECESSARY NETWORK CONFIGURATION DATA, INCLUDING BUT NOT LIMITED TO: THE PROJECT IP ADDRESS, DEFAULT GATEWAY, SUBNET MASK AND VLAN ID INFORMATION.