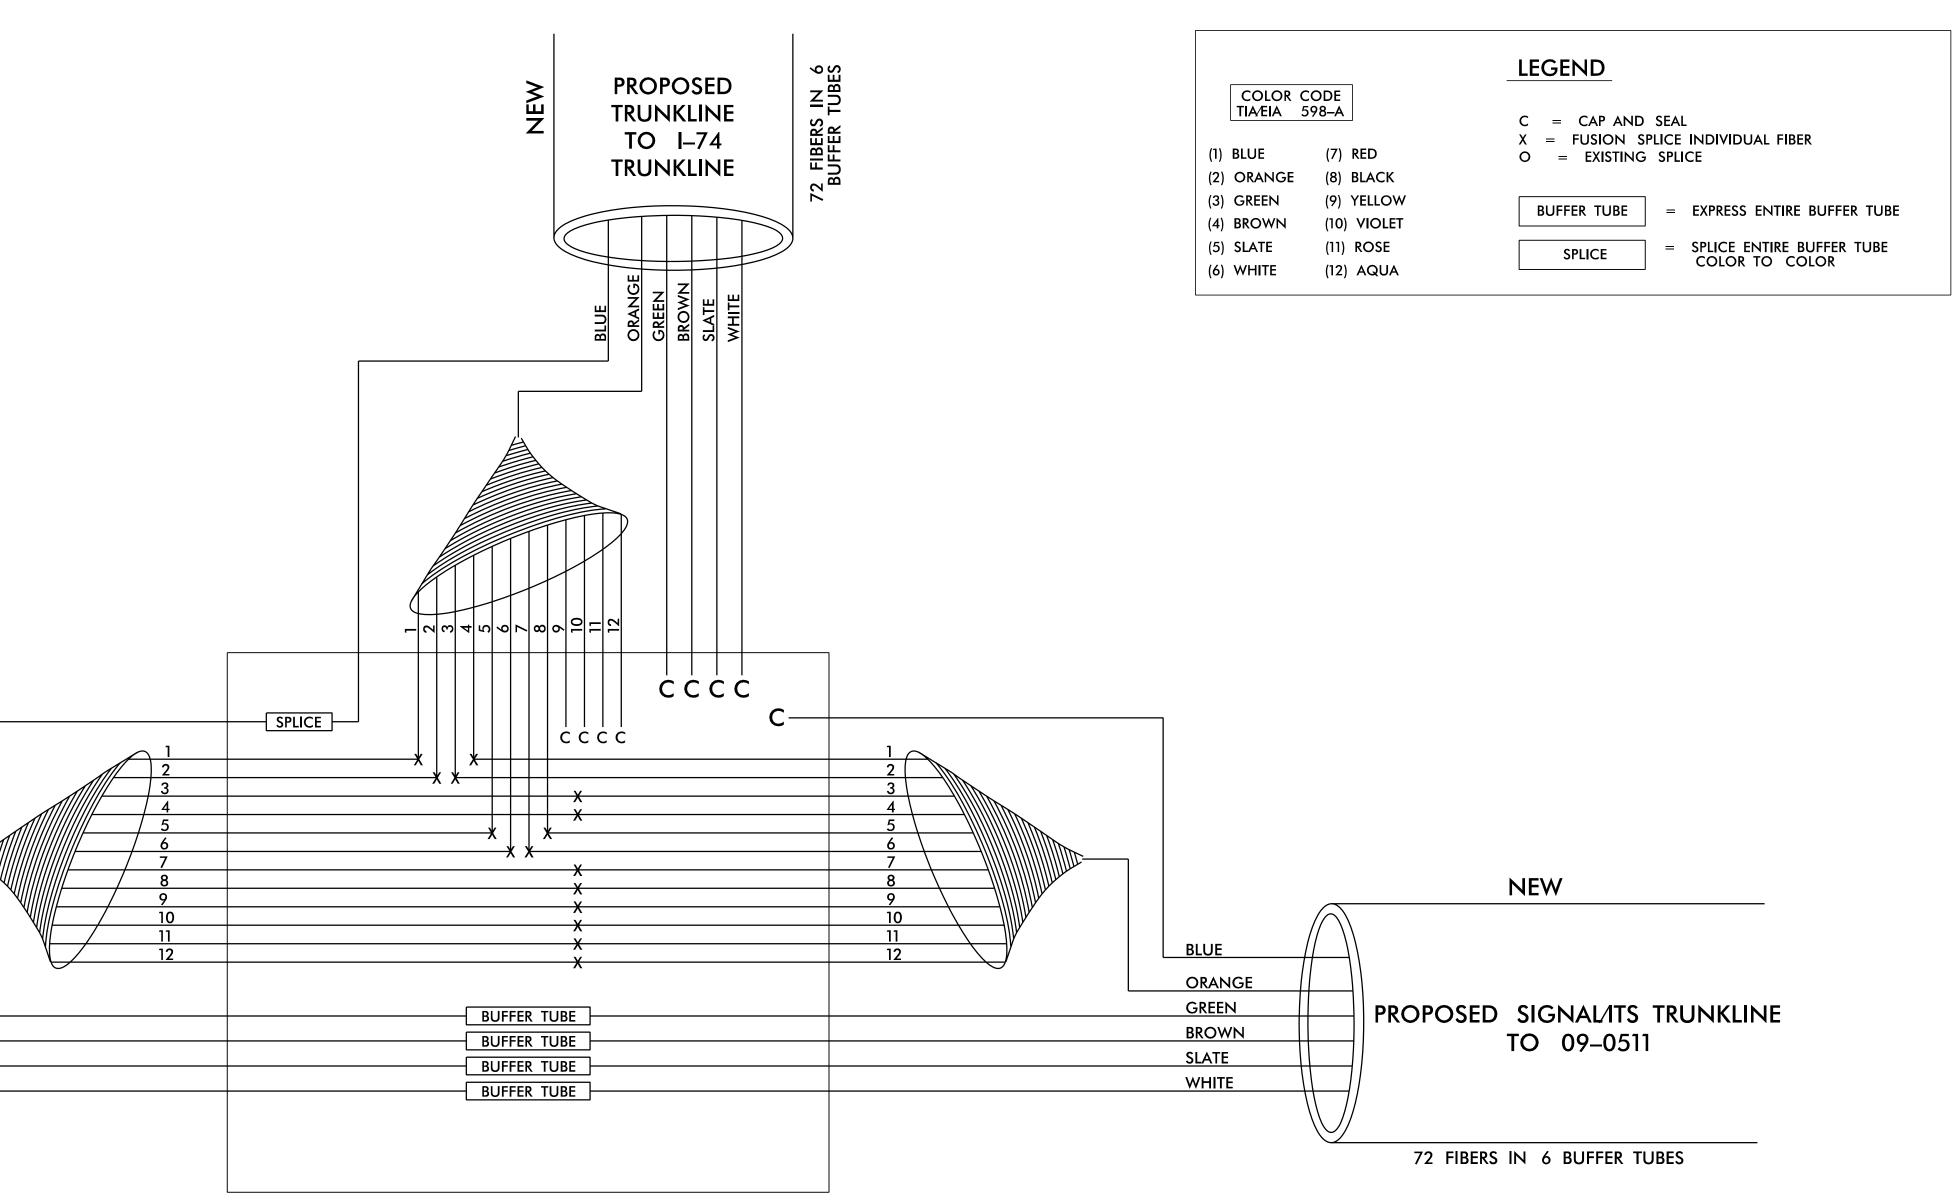

SPLICE ENCLOSURE FOR TRUNKLINE TO I-74 SHEET SCP 14 NEW BLUE ORANGE PROPOSED SIGNALITS TRUNKLINE GREEN BROWN FROM 09–0510 SLATE WHITE 72 FIBERS IN 6 BUFFER TUBES

FIBER OPTIC CABLE

SPLICE TRAY

|                                          | R - 2577A                                              | SCP 34 |
|------------------------------------------|--------------------------------------------------------|--------|
|                                          |                                                        |        |
|                                          |                                                        |        |
|                                          | LEGEND                                                 |        |
| COLOR CODE<br>TIA⁄EIA 598–A              |                                                        |        |
|                                          | C = CAP AND SEAL<br>X = FUSION SPLICE INDIVIDUAL FIBER |        |
| (1) BLUE (7) RED<br>(2) ORANGE (8) BLACK | O = EXISTING SPLICE                                    |        |
| (3) GREEN (9) YELLOW                     |                                                        |        |
| (4) BROWN (10) VIOLET                    | BUFFER TUBE = EXPRESS ENTIRE BUFFER TUBE               |        |
| (5) SLATE (11) ROSE                      | SPLICE = SPLICE ENTIRE BUFFER TUBE                     |        |
| (6) WHITE (12) AQUA                      | COLOR TO COLOR                                         |        |