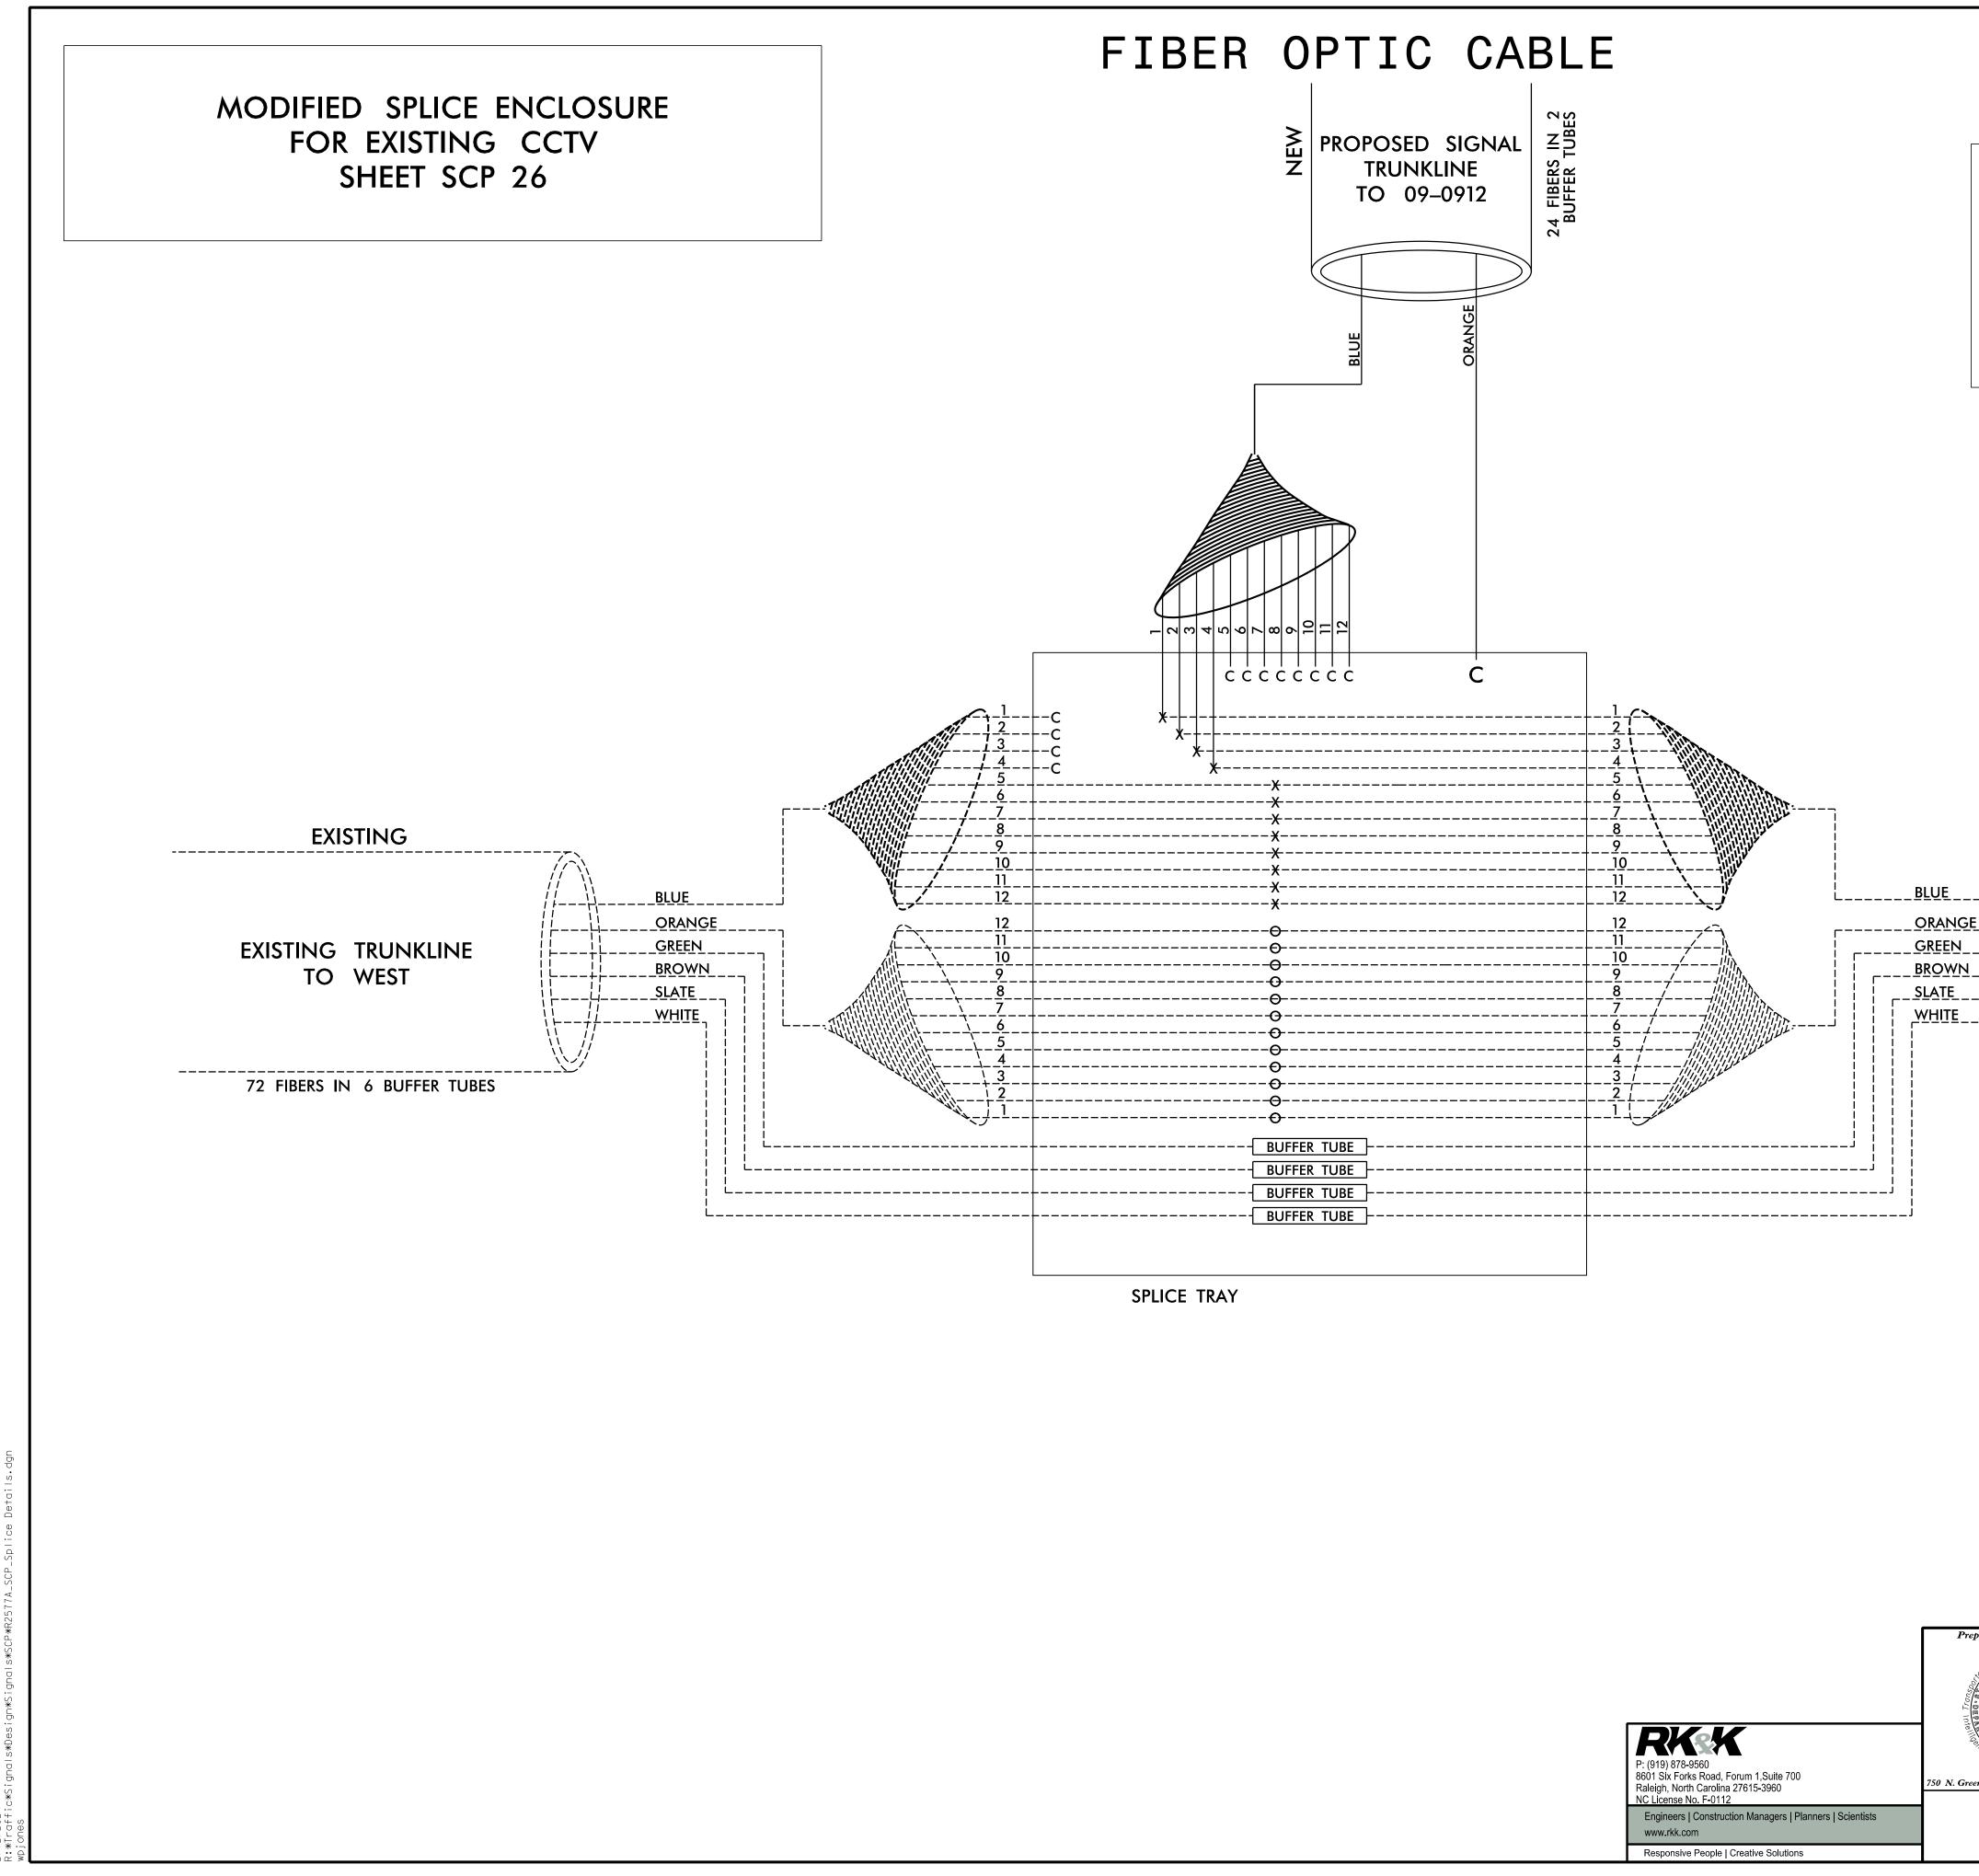

NOTES:

- FIVE (5) DAYS PRIOR TO BEGINNING WORK ON THE SIGNAL SYSTEM/CCTV 1. INSTALLATION, CONTACT THE WINSTON-SALEM TRAFFIC ENGINEER AT (336)747–6885 TO ARRANGE FOR THE CITY TO PROGRAM THE NEW FIELD ETHERNET SWITCHES FOR SIGNALS ON THE WINSTON-SALEM SIGNAL SYSTEM AND CONTACT THE DIVISION TRAFFIC ENGINEER AT (336)747-7800 TO ARRANGE FOR THE DIVISION TO PROGRAM THE NEW FIELD ETHERNET SWITCHES FOR SIGNALS AND ITS DEVICES ON THE D09-11 WINSTON-SALEM SYSTEM. EACH ETHERNET SWITCH WILL BE PROGRAMMED  $\overline{W}$ ITH THE NECESSARY NETWORK CONFIGURATION DATA, INCLUDING BUT NOT LIMITED TO: THE PROJECT IP ADDRESS, DEFAULT GATEWAY, SUBNET MASK AND VLAN ID INFORMATION.

NOTES:

FIBER INTERCONNECT CENTER RACKS ARE SCHEMATIC ONLY, ACTUAL EQUIPMENT FORM MAY VARY. 2. UNUSED FIBERS LEFT COILED AND STORED IN SPLICE TRAY.

3. UNUSED BUFFER TUBES LEFT COILED AND STORED IN SPLICE TRAY. 4. ETHERNET SWITCH TERMINATION CONFIGURATIONS ARE GENERIC. CONTRACTOR IS RESPONSIBLE FOR DETERMINING /ENSURING PROPER TERMINATION.

5. INCLUDE ON THE COVER OF EACH SPLICE TRAY THE FOLLOWING: (1) SPLICE
(2) DATE
(3) COMPANY NAME

(4) NAME OF INDIVIDUAL PERFORMING THE SPLICING

|          |                            |                              |          |           |                |                    | T CONSIDERED F |           |
|----------|----------------------------|------------------------------|----------|-----------|----------------|--------------------|----------------|-----------|
| epareo   | l for the Offices of:      |                              |          |           |                |                    | SEAL           |           |
| 1        | ADDILITY OND SCORE         | SPLICE                       | DETA     | ILS       |                |                    | NRTH CARO      | 1.N.F.    |
|          |                            | Division 09 Forsyth          | Count    | у         | Winston<br>Wal | -Salem/<br>kertown | SEAL<br>056142 | ÷         |
| Tro,     | 2Sportation System         | PLAN DATE: February 2024     | REVIEWED | ) BY: Por | ter Ericks     | on-Jones           | VG/NEEX        | 07.1      |
| eenfield | d Pkwy. , Garner, NC 27529 | PREPARED BY: Haylee Townsend | REVIEWED | ) BY:     |                |                    | ORTER.         |           |
|          | SCALE                      | REVISIONS                    |          |           | INIT.          | DATE               | DocuSigned by: |           |
|          |                            |                              |          |           |                |                    | Porter Jones   | 2/12/2024 |
|          |                            |                              |          |           |                |                    | SIGNATURE      | DATE      |
|          | N / A                      |                              |          |           |                |                    | CADD Filename: |           |