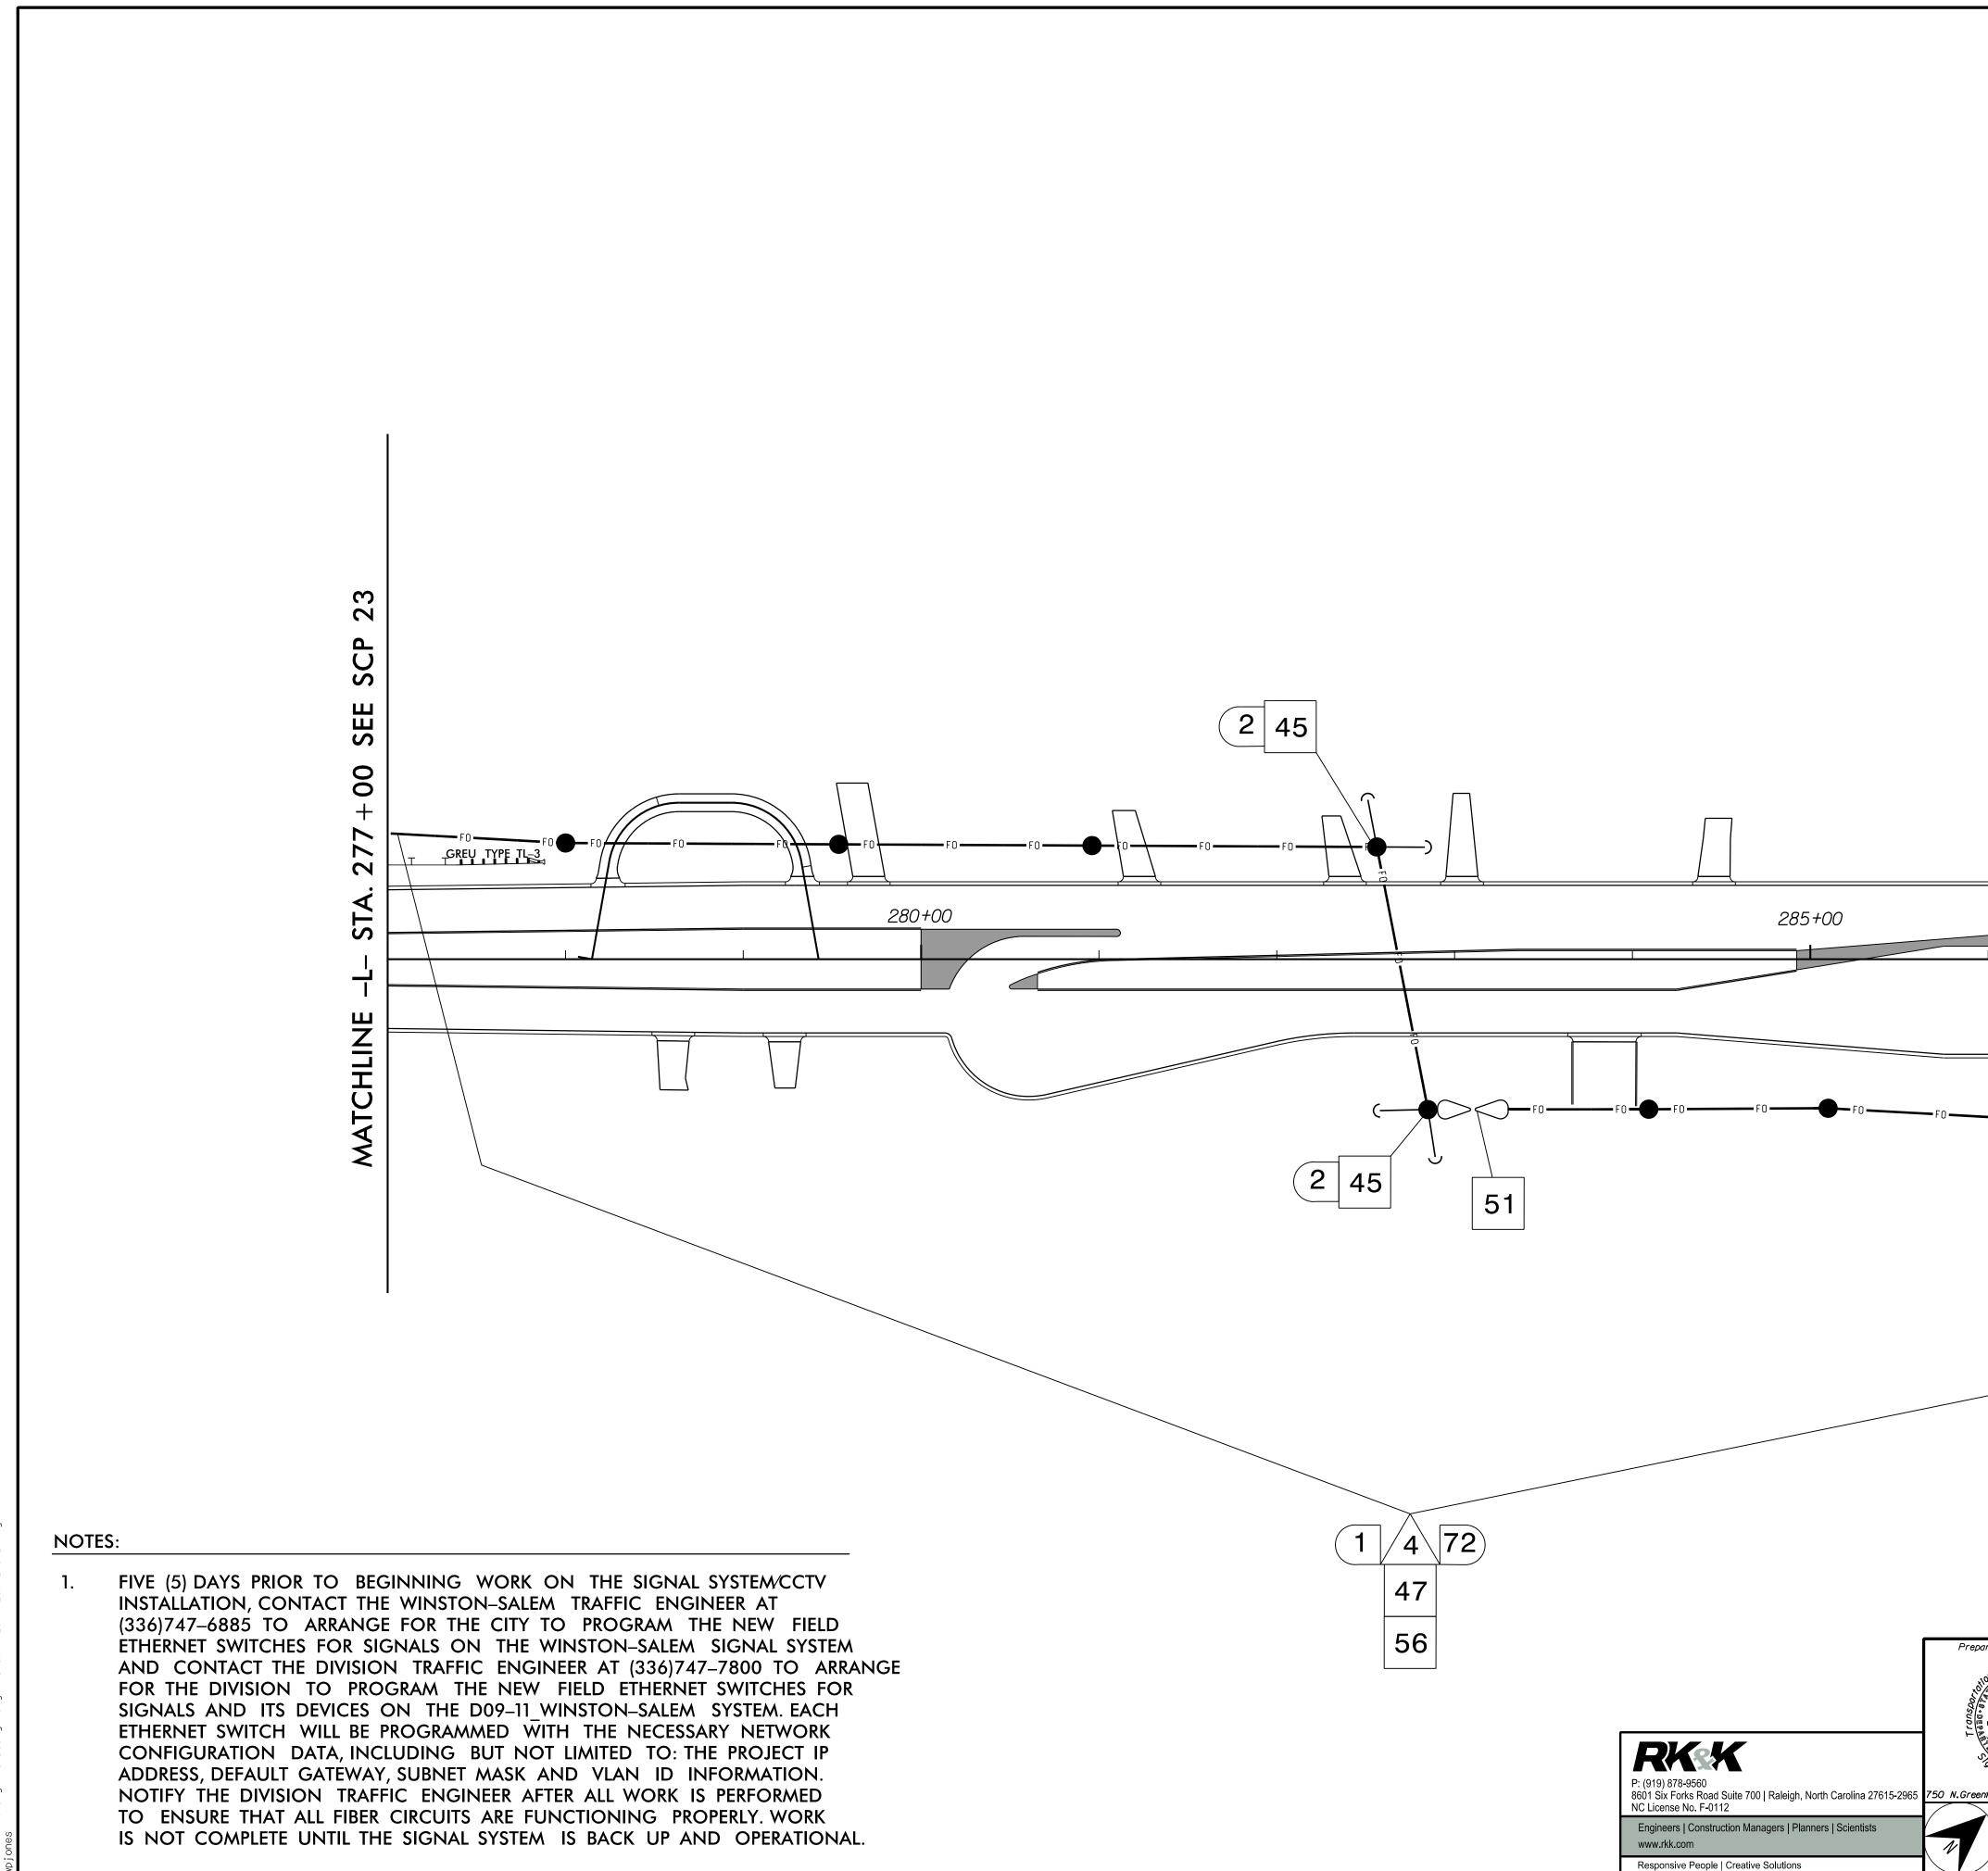

NOTES:

- FIVE (5) DAYS PRIOR TO BEGINNING WORK ON THE SIGNAL SYSTEM/CCTV 1. INSTALLATION, CONTACT THE WINSTON-SALEM TRAFFIC ENGINEER AT (336)747–6885 TO ARRANGE FOR THE CITY TO PROGRAM THE NEW FIELD ETHERNET SWITCHES FOR SIGNALS ON THE WINSTON-SALEM SIGNAL SYSTEM AND CONTACT THE DIVISION TRAFFIC ENGINEER AT (336)747-7800 TO ARRANGE FOR THE DIVISION TO PROGRAM THE NEW FIELD ETHERNET SWITCHES FOR SIGNALS AND ITS DEVICES ON THE D09-11 WINSTON-SALEM SYSTEM. EACH ETHERNET SWITCH WILL BE PROGRAMMED  $\overline{W}$ ITH THE NECESSARY NETWORK CONFIGURATION DATA, INCLUDING BUT NOT LIMITED TO: THE PROJECT IP ADDRESS, DEFAULT GATEWAY, SUBNET MASK AND VLAN ID INFORMATION.