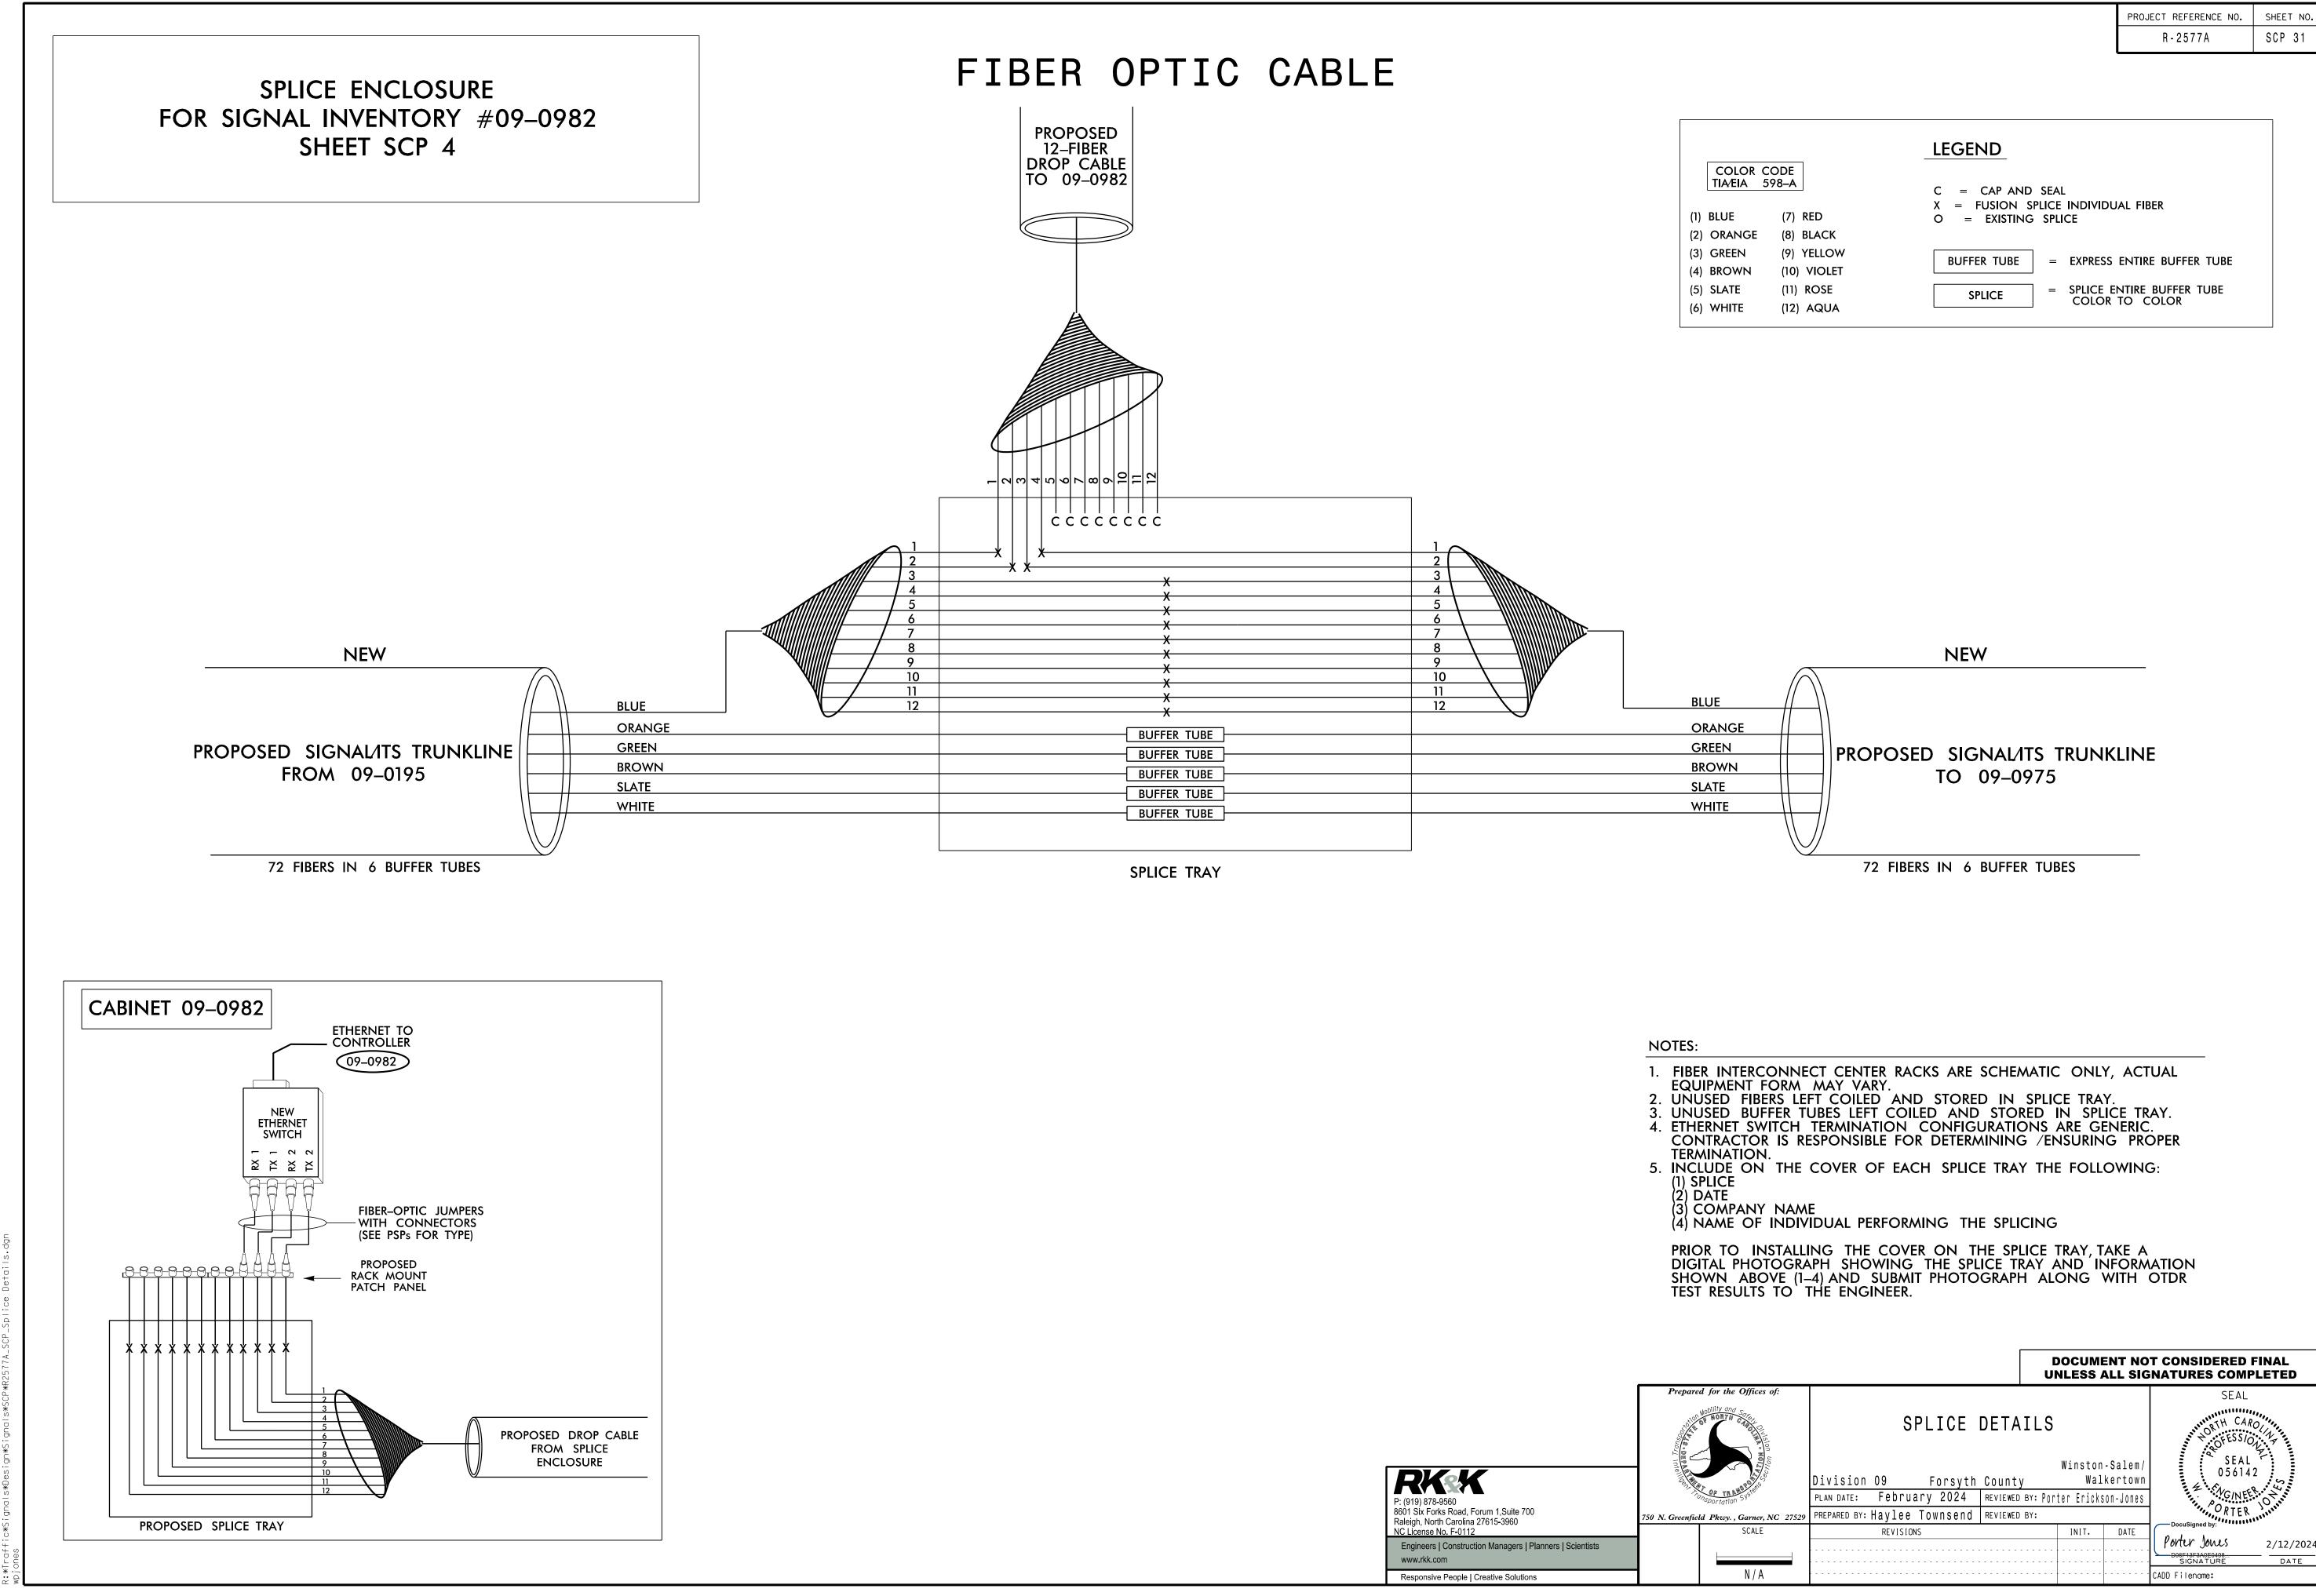

DIGITAL PHOTOGRAPH SHOWING THE SPLICE TRAY AND INFORMATION

|                        |                    |                                                           | JILLI NO |
|------------------------|--------------------|-----------------------------------------------------------|----------|
|                        |                    | R - 2577A                                                 | SCP 31   |
|                        |                    |                                                           |          |
|                        |                    |                                                           |          |
|                        |                    |                                                           |          |
|                        |                    |                                                           |          |
|                        |                    | LEGEND                                                    |          |
| COLOR                  | CODE               |                                                           |          |
| TIA⁄EIA                | 598–A              | C = CAP AND SEAL                                          |          |
| (1) BLUE               | (7) RED            | X = FUSION SPLICE INDIVIDUAL FIBER<br>O = EXISTING SPLICE |          |
| (1) DEOL<br>(2) ORANGE | (8) BLACK          | O = EXISTING SPLICE                                       |          |
| (3) GREEN              | (9) YELLOW         |                                                           |          |
| (4) BROWN              | (10) <b>VIOLET</b> | BUFFER TUBE = EXPRESS ENTIRE BUFFER TUBE                  |          |
| (5) SLATE              | (11) ROSE          | SPLICE = SPLICE ENTIRE BUFFER TUBE                        |          |
| • •                    | • •                | COLOR TO COLOR                                            |          |

|                                   |                              |              |               |          | T CONSIDERED FIN<br>NATURES COMPLE |                                              |
|-----------------------------------|------------------------------|--------------|---------------|----------|------------------------------------|----------------------------------------------|
| epared for the Offices of:        |                              |              |               |          | SEAL                               |                                              |
| NOP NORTH CARLES                  | SPLICE D                     | DETAIL       | S             |          | NORTH CARO                         | N N                                          |
|                                   |                              |              | Winston       | -Salem/  | SEAL                               |                                              |
|                                   | Division 09 Forsyth (        | County       | Wal           | kertown  | 056142                             | S                                            |
| POR SYSTEM                        | PLAN DATE: February 2024     | REVIEWED BY: | Porter Ericks | on-Jones | G/NEER                             | A.                                           |
| eenfield Pkwy. , Garner, NC 27529 | PREPARED BY: Haylee Townsend | REVIEWED BY: |               |          | ORTER                              | <b>,</b> ,,,,,,,,,,,,,,,,,,,,,,,,,,,,,,,,,,, |
| SCALE                             | REVISIONS                    |              | INIT.         | DATE     | DocuSigned by:                     |                                              |
|                                   |                              |              |               |          |                                    | 2/12/2024                                    |
|                                   |                              |              |               |          | D06F13F3A0E0408<br>SIGNATURE       | DATE                                         |
| N / A                             |                              |              |               |          | CADD Filename:                     |                                              |