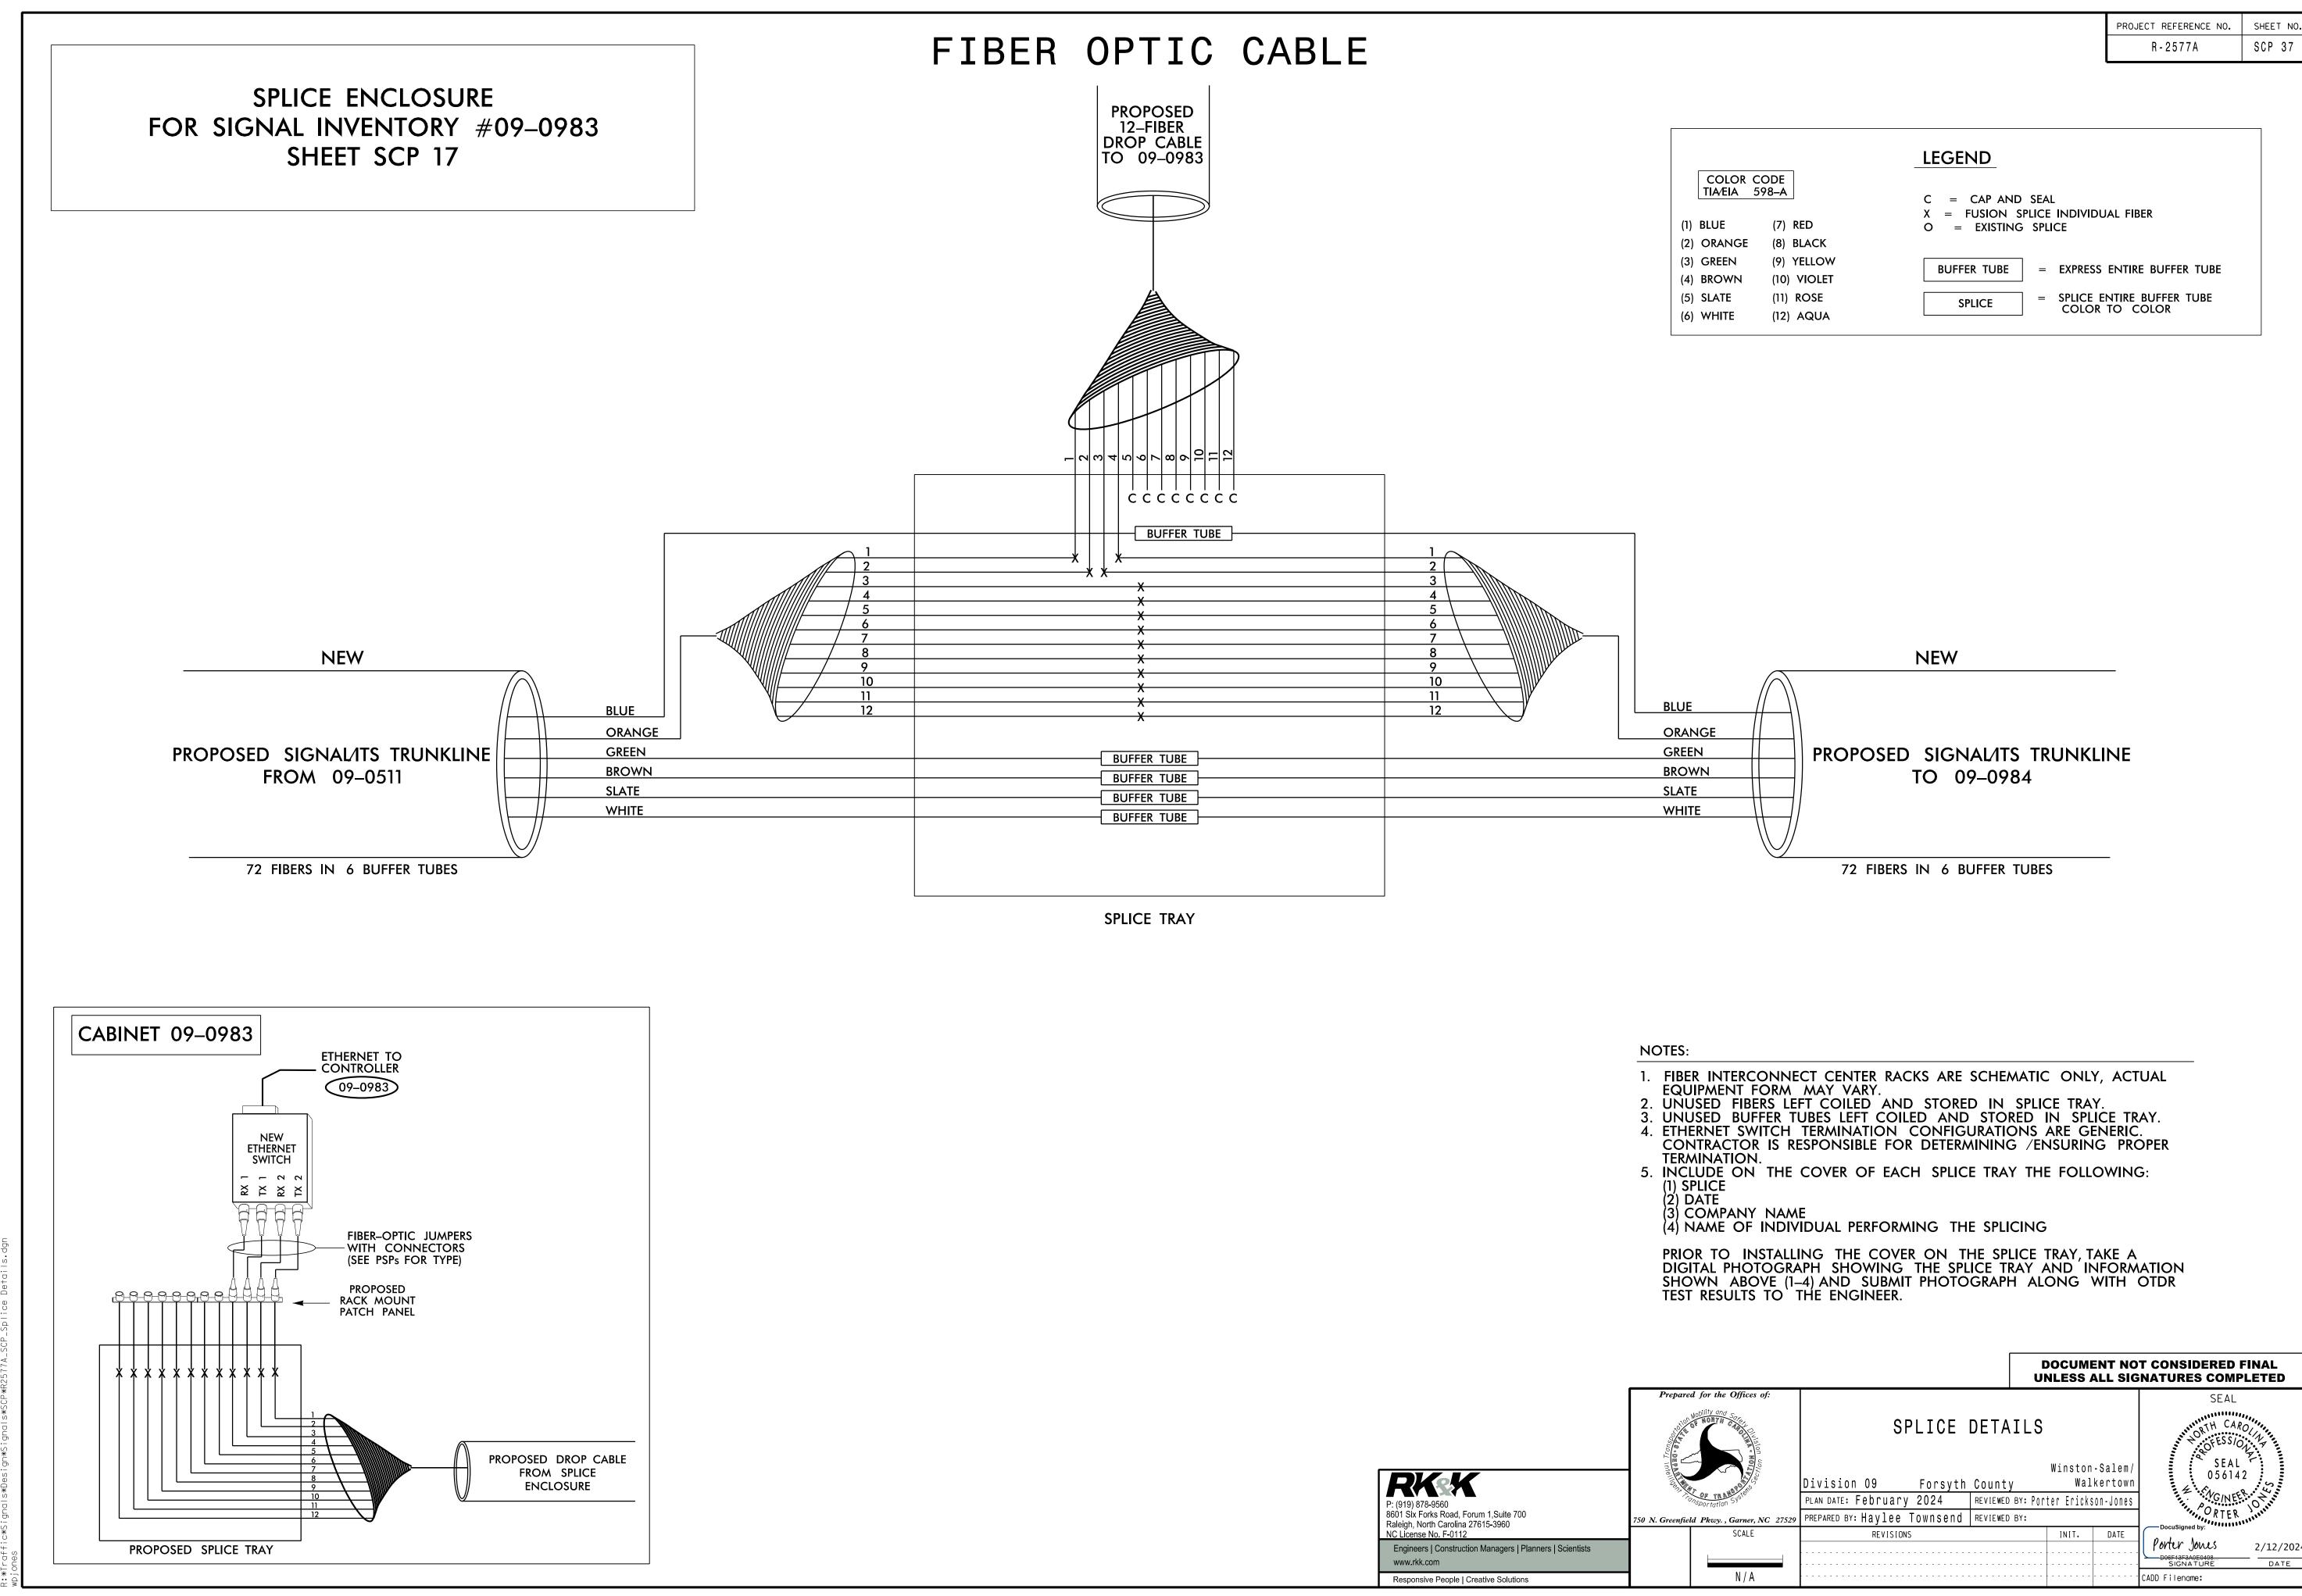

PROJECT REFERENCE NO. SHEET NO.

NOTES:

1. FIBER INTERCONNECT CENTER RACKS ARE SCHEMATIC ONLY, ACTUAL EQUIPMENT FORM MAY VARY. UNUSED FIBERS LEFT COILED AND STORED IN SPLICE TRAY.
 UNUSED BUFFER TUBES LEFT COILED AND STORED IN SPLICE TRAY.
 ETHERNET SWITCH TERMINATION CONFIGURATIONS ARE GENERIC. CONTRACTOR IS RESPONSIBLE FOR DETERMINING /ENSURING PROPER TERMINATION. 5. INCLUDE ON THE COVER OF EACH SPLICE TRAY THE FOLLOWING: (1) SPLICE (2) DATE (3) COMPANY NAME (4) NAME OF INDIVIDUAL PERFORMING THE SPLICING PRIOR TO INSTALLING THE COVER ON THE SPLICE TRAY, TAKE A DIGITAL PHOTOGRAPH SHOWING THE SPLICE TRAY AND INFORMATION SHOWN ABOVE (1-4) AND SUBMIT PHOTOGRAPH ALONG WITH OTDR TEST RESULTS TO THE ENGINEER. DOCUMENT NOT CONSIDERED FINAL UNLESS ALL SIGNATURES COMPLETED Prepared for the Offices of: SEAL SPLICE DETAILS TH CARO OFESSION SEAL Winston-Salem/ 056142 Walkertown Division 09 Forsyth County FIV GINEER PLAN DATE: February 2024 REVIEWED BY: Porter Erickson-Jones

PREPARED BY: Haylee Townsend REVIEWED BY:

REVISIONS

SCALE

N/A

RTER

2/12/2024

DATE

Porter Jones

D06F13F3A0E0498... SIGNATURE

CADD Filename:

INIT. DATE

|                             |        |                                    |               | R - 2577A        | SCP 35 |
|-----------------------------|--------|------------------------------------|---------------|------------------|--------|
|                             |        |                                    |               |                  |        |
|                             |        |                                    |               |                  |        |
|                             |        |                                    |               |                  |        |
|                             |        |                                    |               |                  |        |
|                             | 7      | LEGEND                             |               |                  |        |
| COLOR CODE<br>TIA⁄EIA 598–A |        |                                    |               |                  |        |
|                             |        | C = CAP AND SE<br>X = FUSION SPLIC |               |                  |        |
| (1) BLUE (7)                | RED    | O = EXISTING SI                    |               | FIDER            |        |
| (2) ORANGE (8)              | BLACK  |                                    |               |                  |        |
| (3) GREEN (9)               | YELLOW | BUFFER TUBE                        | = EXPRESS EN  | TIRE BUFFER TUBE |        |
| (4) BROWN (10)              | VIOLET | BOTTER TODE                        | - LAIRESS LIN | TIRE BOTTER TODE |        |
| (5) SLATE (11)              | ROSE   | SPLICE                             |               | RE BUFFER TUBE   |        |
| (6) WHITE (12)              | AQUA   |                                    | COLOR TO      | COLOK            |        |