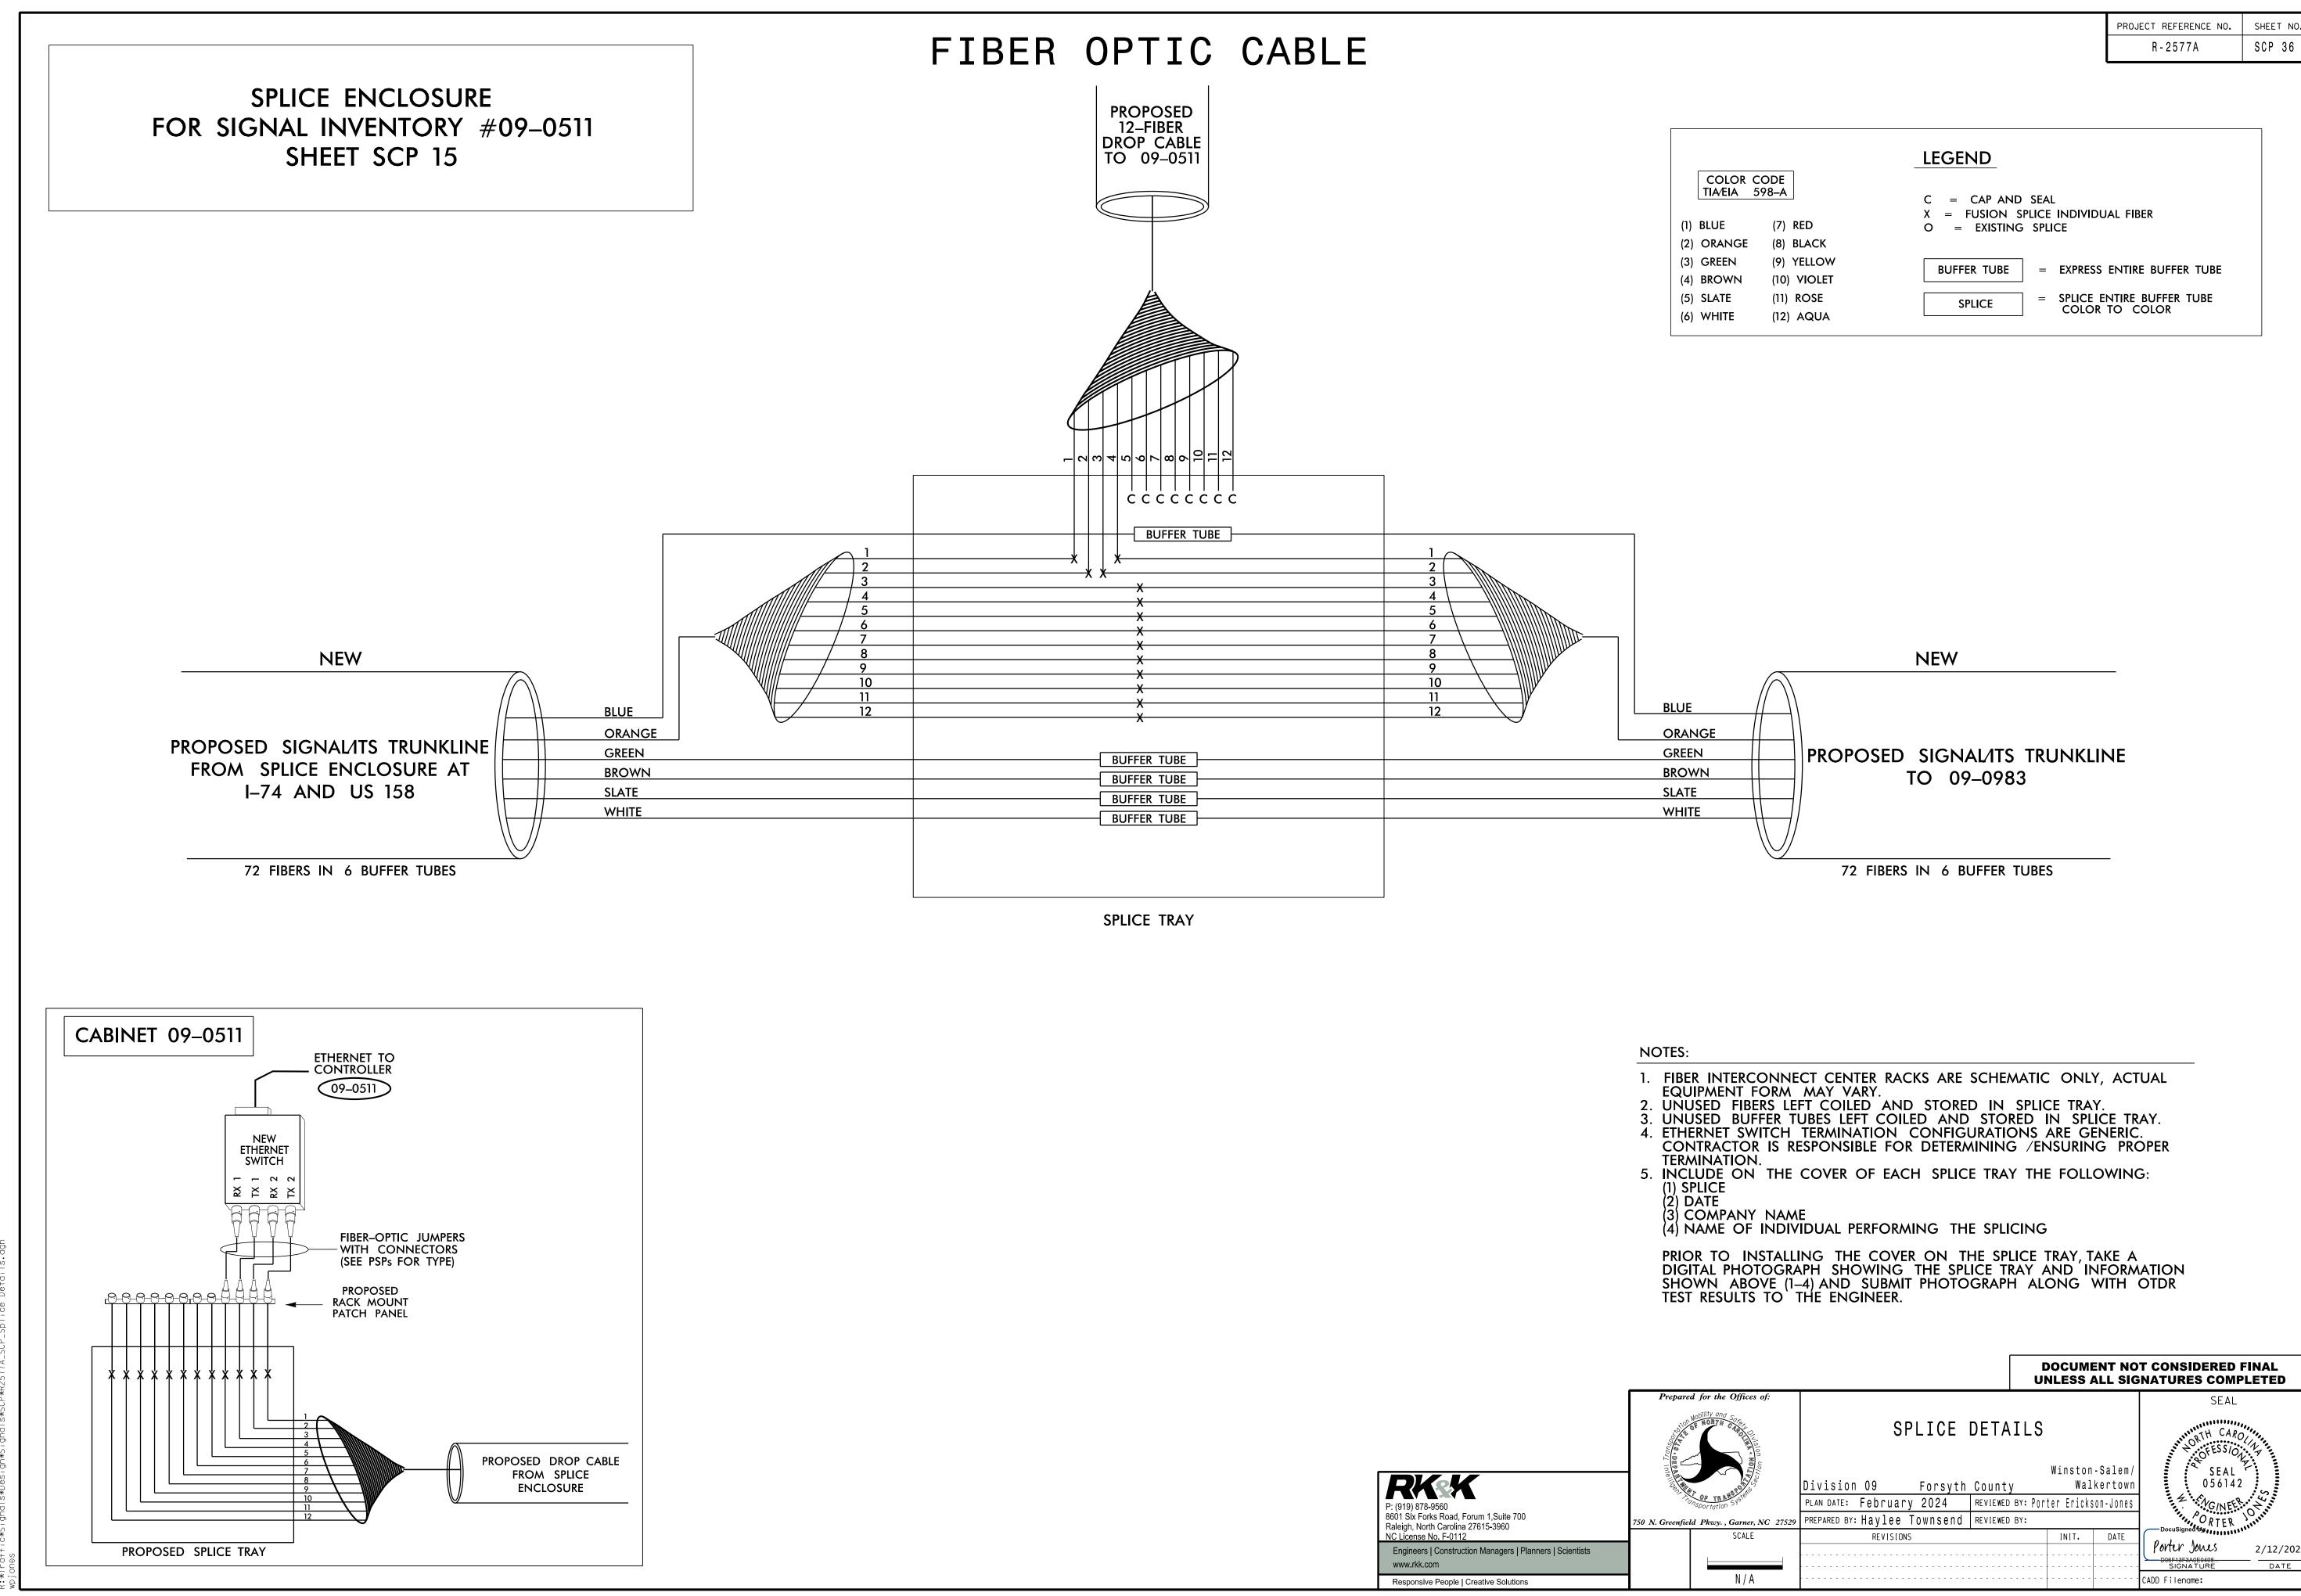

PROJECT REFERENCE NO. SHEET NO.

NOTES:

1. FIBER INTERCONNECT CENTER RACKS ARE SCHEMATIC ONLY, ACTUAL EQUIPMENT FORM MAY VARY. UNUSED FIBERS LEFT COILED AND STORED IN SPLICE TRAY.
 UNUSED BUFFER TUBES LEFT COILED AND STORED IN SPLICE TRAY.
 ETHERNET SWITCH TERMINATION CONFIGURATIONS ARE GENERIC. CONTRACTOR IS RESPONSIBLE FOR DETERMINING /ENSURING PROPER TERMINATION. 5. INCLUDE ON THE COVER OF EACH SPLICE TRAY THE FOLLOWING: (1) SPLICE (2) DATE (3) COMPANY NAME (4) NAME OF INDIVIDUAL PERFORMING THE SPLICING PRIOR TO INSTALLING THE COVER ON THE SPLICE TRAY, TAKE A DIGITAL PHOTOGRAPH SHOWING THE SPLICE TRAY AND INFORMATION SHOWN ABOVE (1-4) AND SUBMIT PHOTOGRAPH ALONG WITH OTDR TEST RESULTS TO THE ENGINEER. DOCUMENT NOT CONSIDERED FINAL UNLESS ALL SIGNATURES COMPLETED Prepared for the Offices of: SEAL SPLICE DETAILS TH CARO OFESSION SEAL Winston-Salem/ 056142 Walkertown Division 09 Forsyth County FIV GINEER PLAN DATE: February 2024 REVIEWED BY: Porter Erickson-Jones

PREPARED BY: Haylee Townsend REVIEWED BY:

REVISIONS

SCALE

N/A

RTER

2/12/2024

DATE

Porter Jones

D06F13F3A0E0498... SIGNATURE

CADD Filename:

INIT. DATE

|                             |        |                                    |               | R - 2577A        | SCP 35 |
|-----------------------------|--------|------------------------------------|---------------|------------------|--------|
|                             |        |                                    |               |                  |        |
|                             |        |                                    |               |                  |        |
|                             |        |                                    |               |                  |        |
|                             |        |                                    |               |                  |        |
|                             | 7      | LEGEND                             |               |                  |        |
| COLOR CODE<br>TIA⁄EIA 598–A |        |                                    |               |                  |        |
|                             |        | C = CAP AND SE<br>X = FUSION SPLIC |               |                  |        |
| (1) BLUE (7)                | RED    | O = EXISTING SI                    |               | FIDER            |        |
| (2) ORANGE (8)              | BLACK  |                                    |               |                  |        |
| (3) GREEN (9)               | YELLOW | BUFFER TUBE                        | = EXPRESS EN  | TIRE BUFFER TUBE |        |
| (4) BROWN (10)              | VIOLET | BOTTER TODE                        | - LAIRESS LIN | TIRE BOTTER TODE |        |
| (5) SLATE (11)              | ROSE   | SPLICE                             |               | RE BUFFER TUBE   |        |
| (6) WHITE (12)              | AQUA   |                                    | COLOR TO      | COLOK            |        |