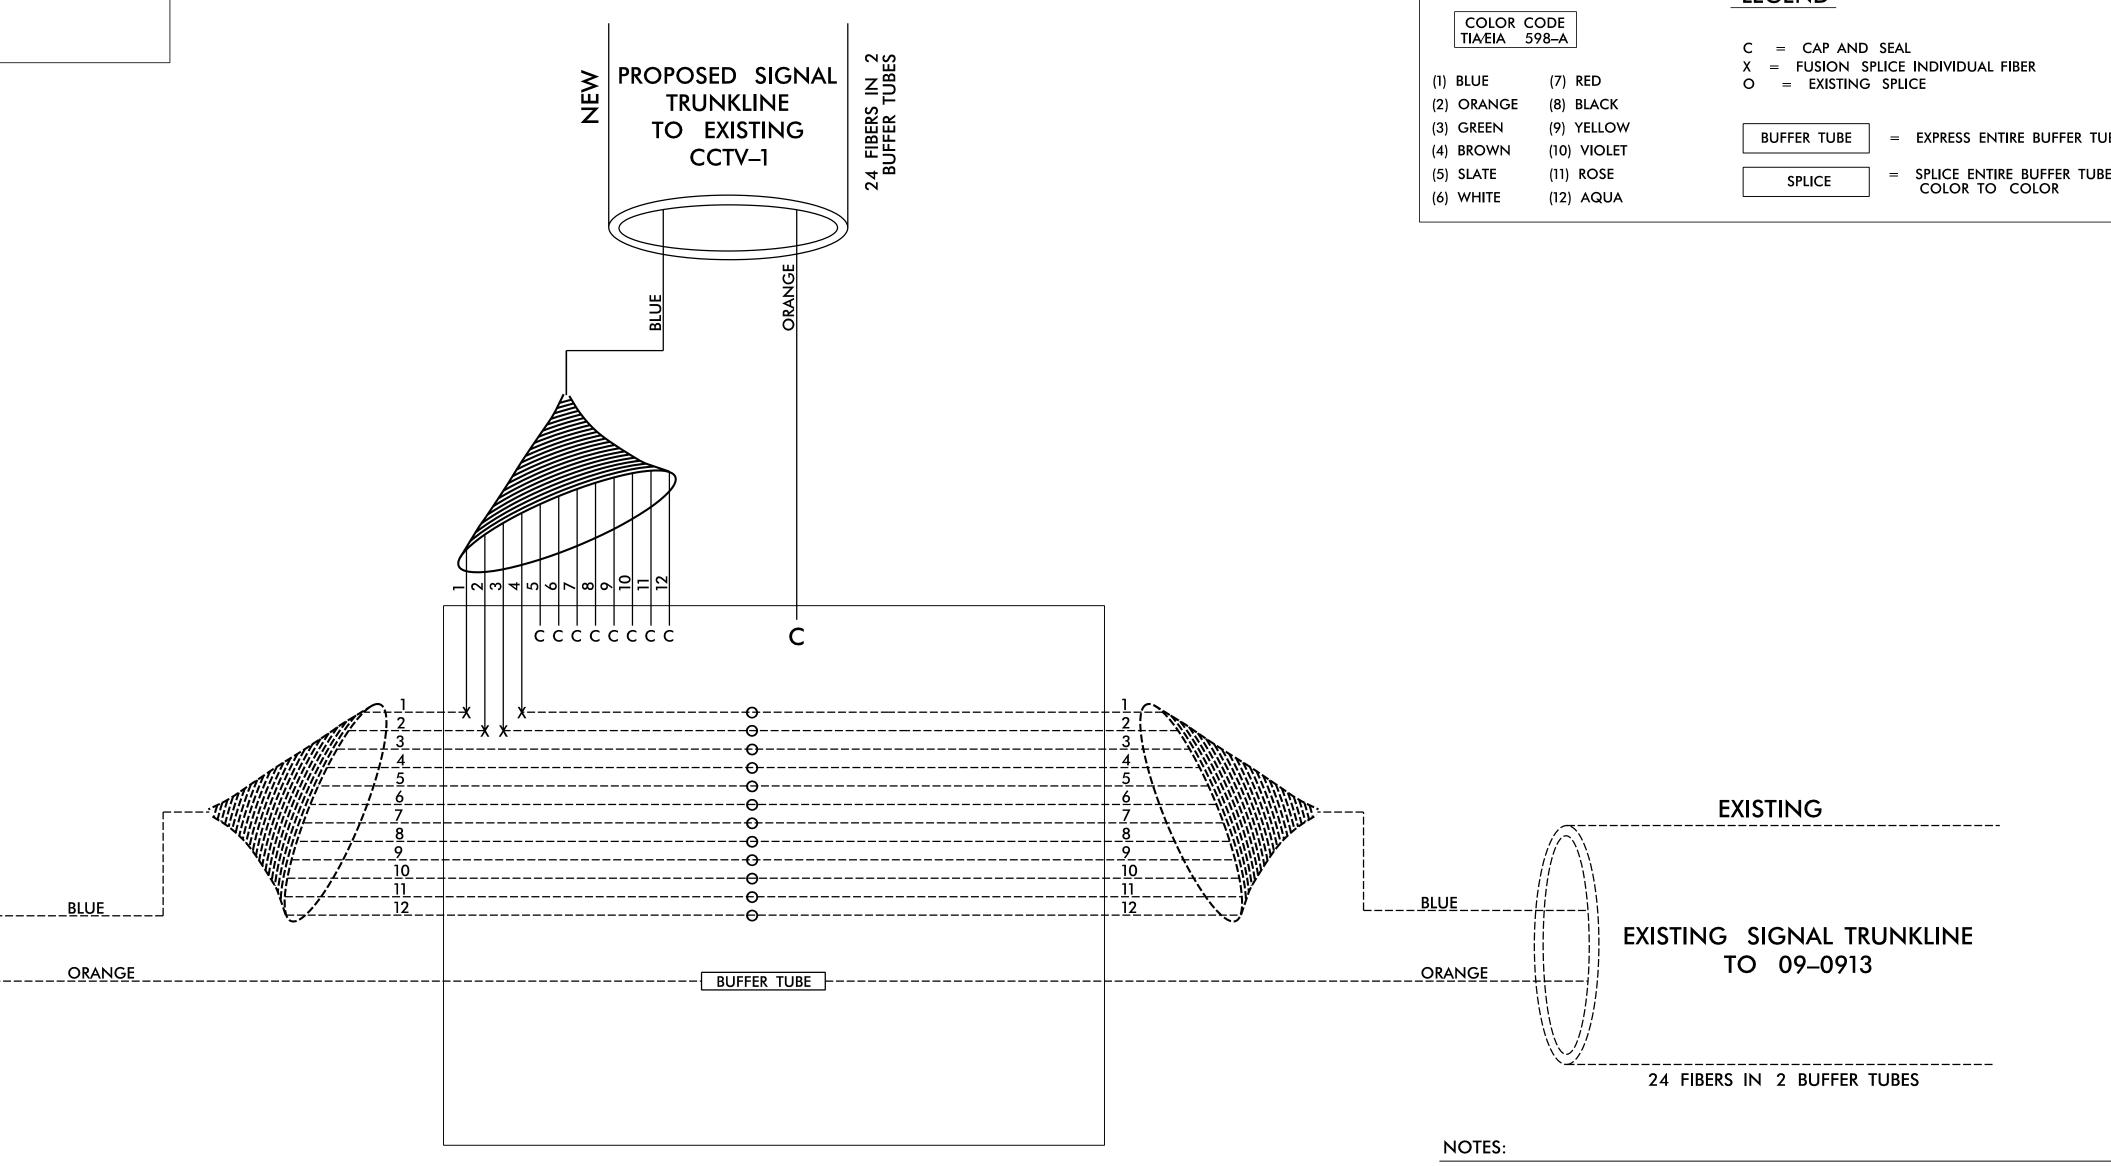

NTS

SIG. INVENTORY NO.

//12/2024 ::\*Traffic\*Siana|s\*Desian\*Siana|s\*SCP\*R2577A\_SCP\_PSH27.d

|            |             | PRUJELT REFERENCE NU. SHEE               |
|------------|-------------|------------------------------------------|
|            |             | R-2577A SCP                              |
|            |             |                                          |
|            |             |                                          |
|            |             |                                          |
|            |             |                                          |
|            |             | LEGEND                                   |
| COLOR      | CODE        |                                          |
| TIA⁄EIA    | 598–A       | C = CAP AND SEAL                         |
|            |             | X = FUSION SPLICE INDIVIDUAL FIBER       |
| (1) BLUE   | (7) RED     | O = EXISTING SPLICE                      |
| (2) ORANGE | (8) BLACK   |                                          |
| (3) GREEN  | (9) YELLOW  |                                          |
| (4) BROWN  | (10) VIOLET | BUFFER TUBE = EXPRESS ENTIRE BUFFER TUBE |
| (5) SLATE  | (11) ROSE   | SPLICE = SPLICE ENTIRE BUFFER TUBE       |
| J JLAIL    | N 7         | SPLICE COLOR TO COLOR                    |

NOTES:

FIBER INTERCONNECT CENTER RACKS ARE SCHEMATIC ONLY, ACTUAL EQUIPMENT FORM MAY VARY. 2. UNUSED FIBERS LEFT COILED AND STORED IN SPLICE TRAY.

3. UNUSED BUFFER TUBES LEFT COILED AND STORED IN SPLICE TRAY. 4. ETHERNET SWITCH TERMINATION CONFIGURATIONS ARE GENERIC. CONTRACTOR IS RESPONSIBLE FOR DETERMINING /ENSURING PROPER TERMINATION.

5. INCLUDE ON THE COVER OF EACH SPLICE TRAY THE FOLLOWING: (1) SPLICE
(2) DATE
(3) COMPANY NAME

(4) NAME OF INDIVIDUAL PERFORMING THE SPLICING

|          |                            |                              |          |           |                |                    | T CONSIDERED F |           |
|----------|----------------------------|------------------------------|----------|-----------|----------------|--------------------|----------------|-----------|
| epareo   | l for the Offices of:      |                              |          |           |                |                    | SEAL           |           |
| 1        | ADDILITY OND SCORE         | SPLICE                       | DETA     | ILS       |                |                    | NRTH CARO      | 1.N.F.    |
|          |                            | Division 09 Forsyth          | Count    | у         | Winston<br>Wal | -Salem/<br>kertown | SEAL<br>056142 | ÷         |
| Tro,     | 2Sportation System         | PLAN DATE: February 2024     | REVIEWED | ) BY: Por | ter Ericks     | on-Jones           | VG/NEEX        | 07.1      |
| eenfield | d Pkwy. , Garner, NC 27529 | PREPARED BY: Haylee Townsend | REVIEWED | ) BY:     |                |                    | ORTER.         |           |
|          | SCALE                      | REVISIONS                    |          |           | INIT.          | DATE               | DocuSigned by: |           |
|          |                            |                              |          |           |                |                    | Porter Jones   | 2/12/2024 |
|          |                            |                              |          |           |                |                    | SIGNATURE      | DATE      |
|          | N / A                      |                              |          |           |                |                    | CADD Filename: |           |