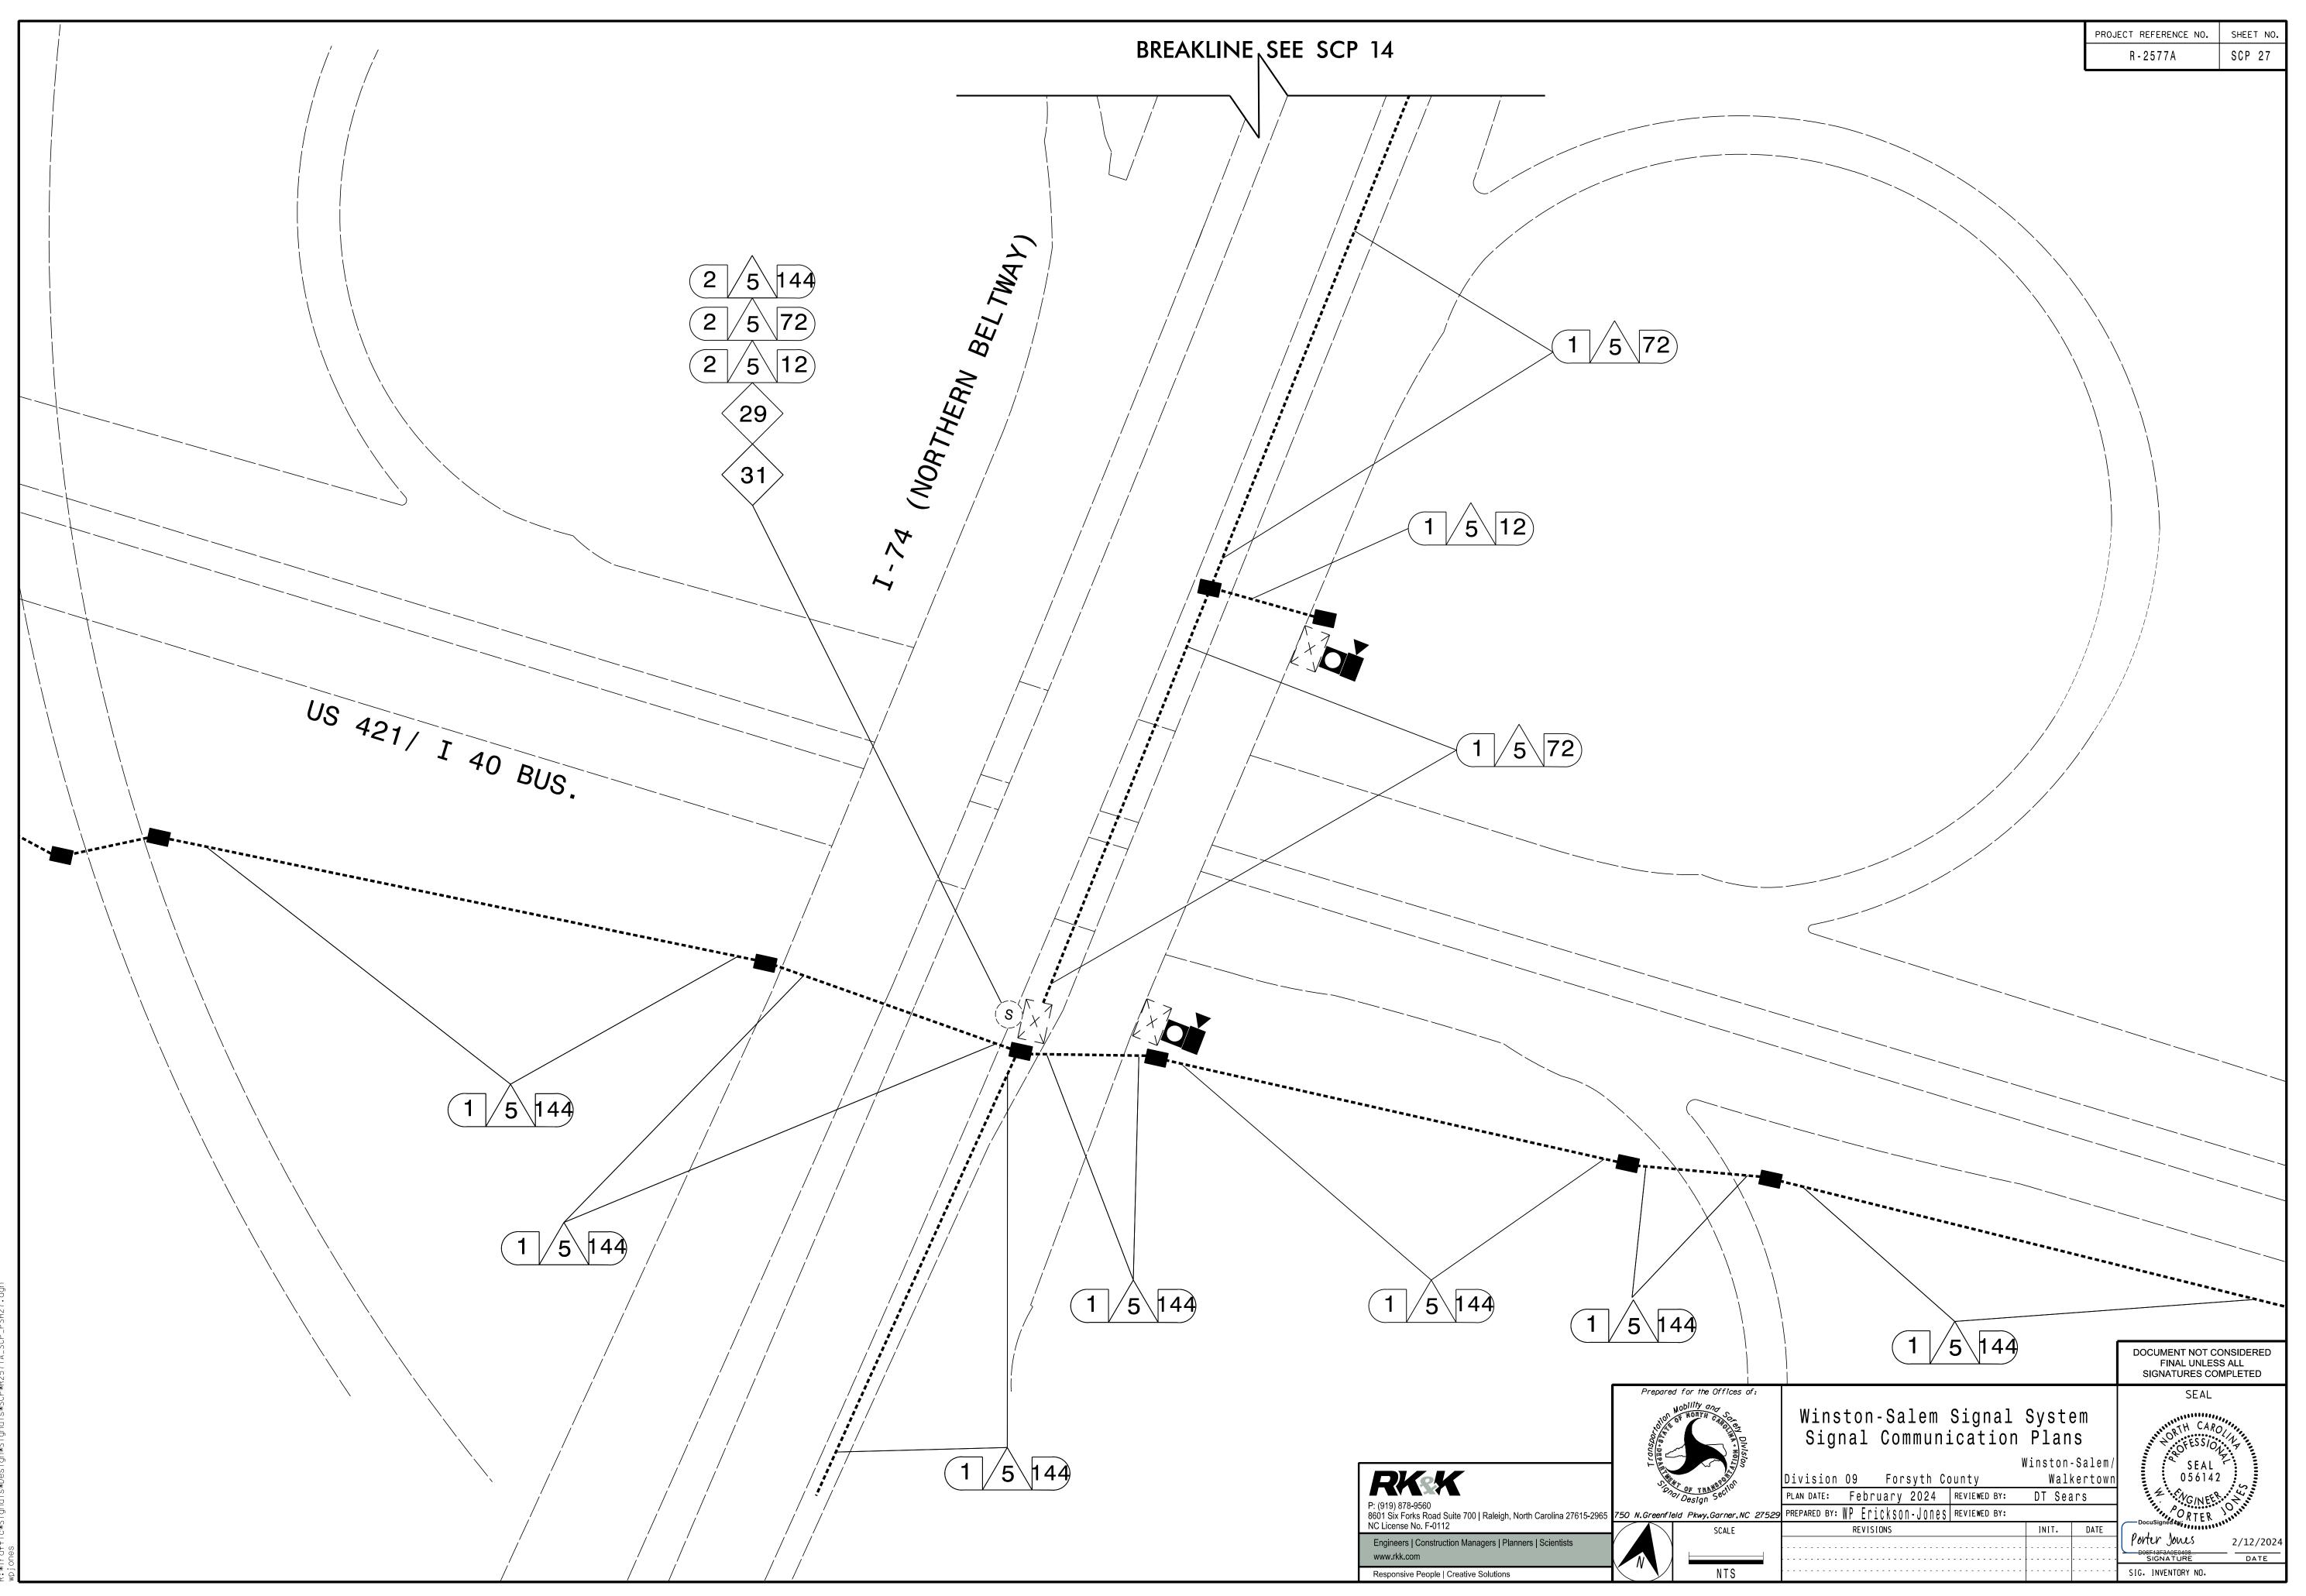

| · · ·                                                                                | ertown 05614;                                        | 5.5                 |
| Design Section                    |                                                                                      | Docusianed By                                        | 10 A VILLE          |
| SCALE                             | REVISIONS INIT.                                                                      | DATE<br>Porter Jours<br>DOGF13F3A0E0408<br>SIGNATURE | 2/12/2024           |
| NTS                               |                                                                                      |                                                      | DATE                |

NTS

SIG. INVENTORY NO.





//12/2024 ::\*Traffic\*Siana|s\*Desian\*Siana|s\*SCP\*R2577A\_SCP\_PSH27.d







|            |             | PRUJELT REFERENCE NU. SHEE               |
|------------|-------------|------------------------------------------|
|            |             | R-2577A SCP                              |
|            |             |                                          |
|            |             |                                          |
|            |             |                                          |
|            |             |                                          |
|            |             | LEGEND                                   |
| COLOR      | CODE        |                                          |
| TIA⁄EIA    | 598–A       | C = CAP AND SEAL