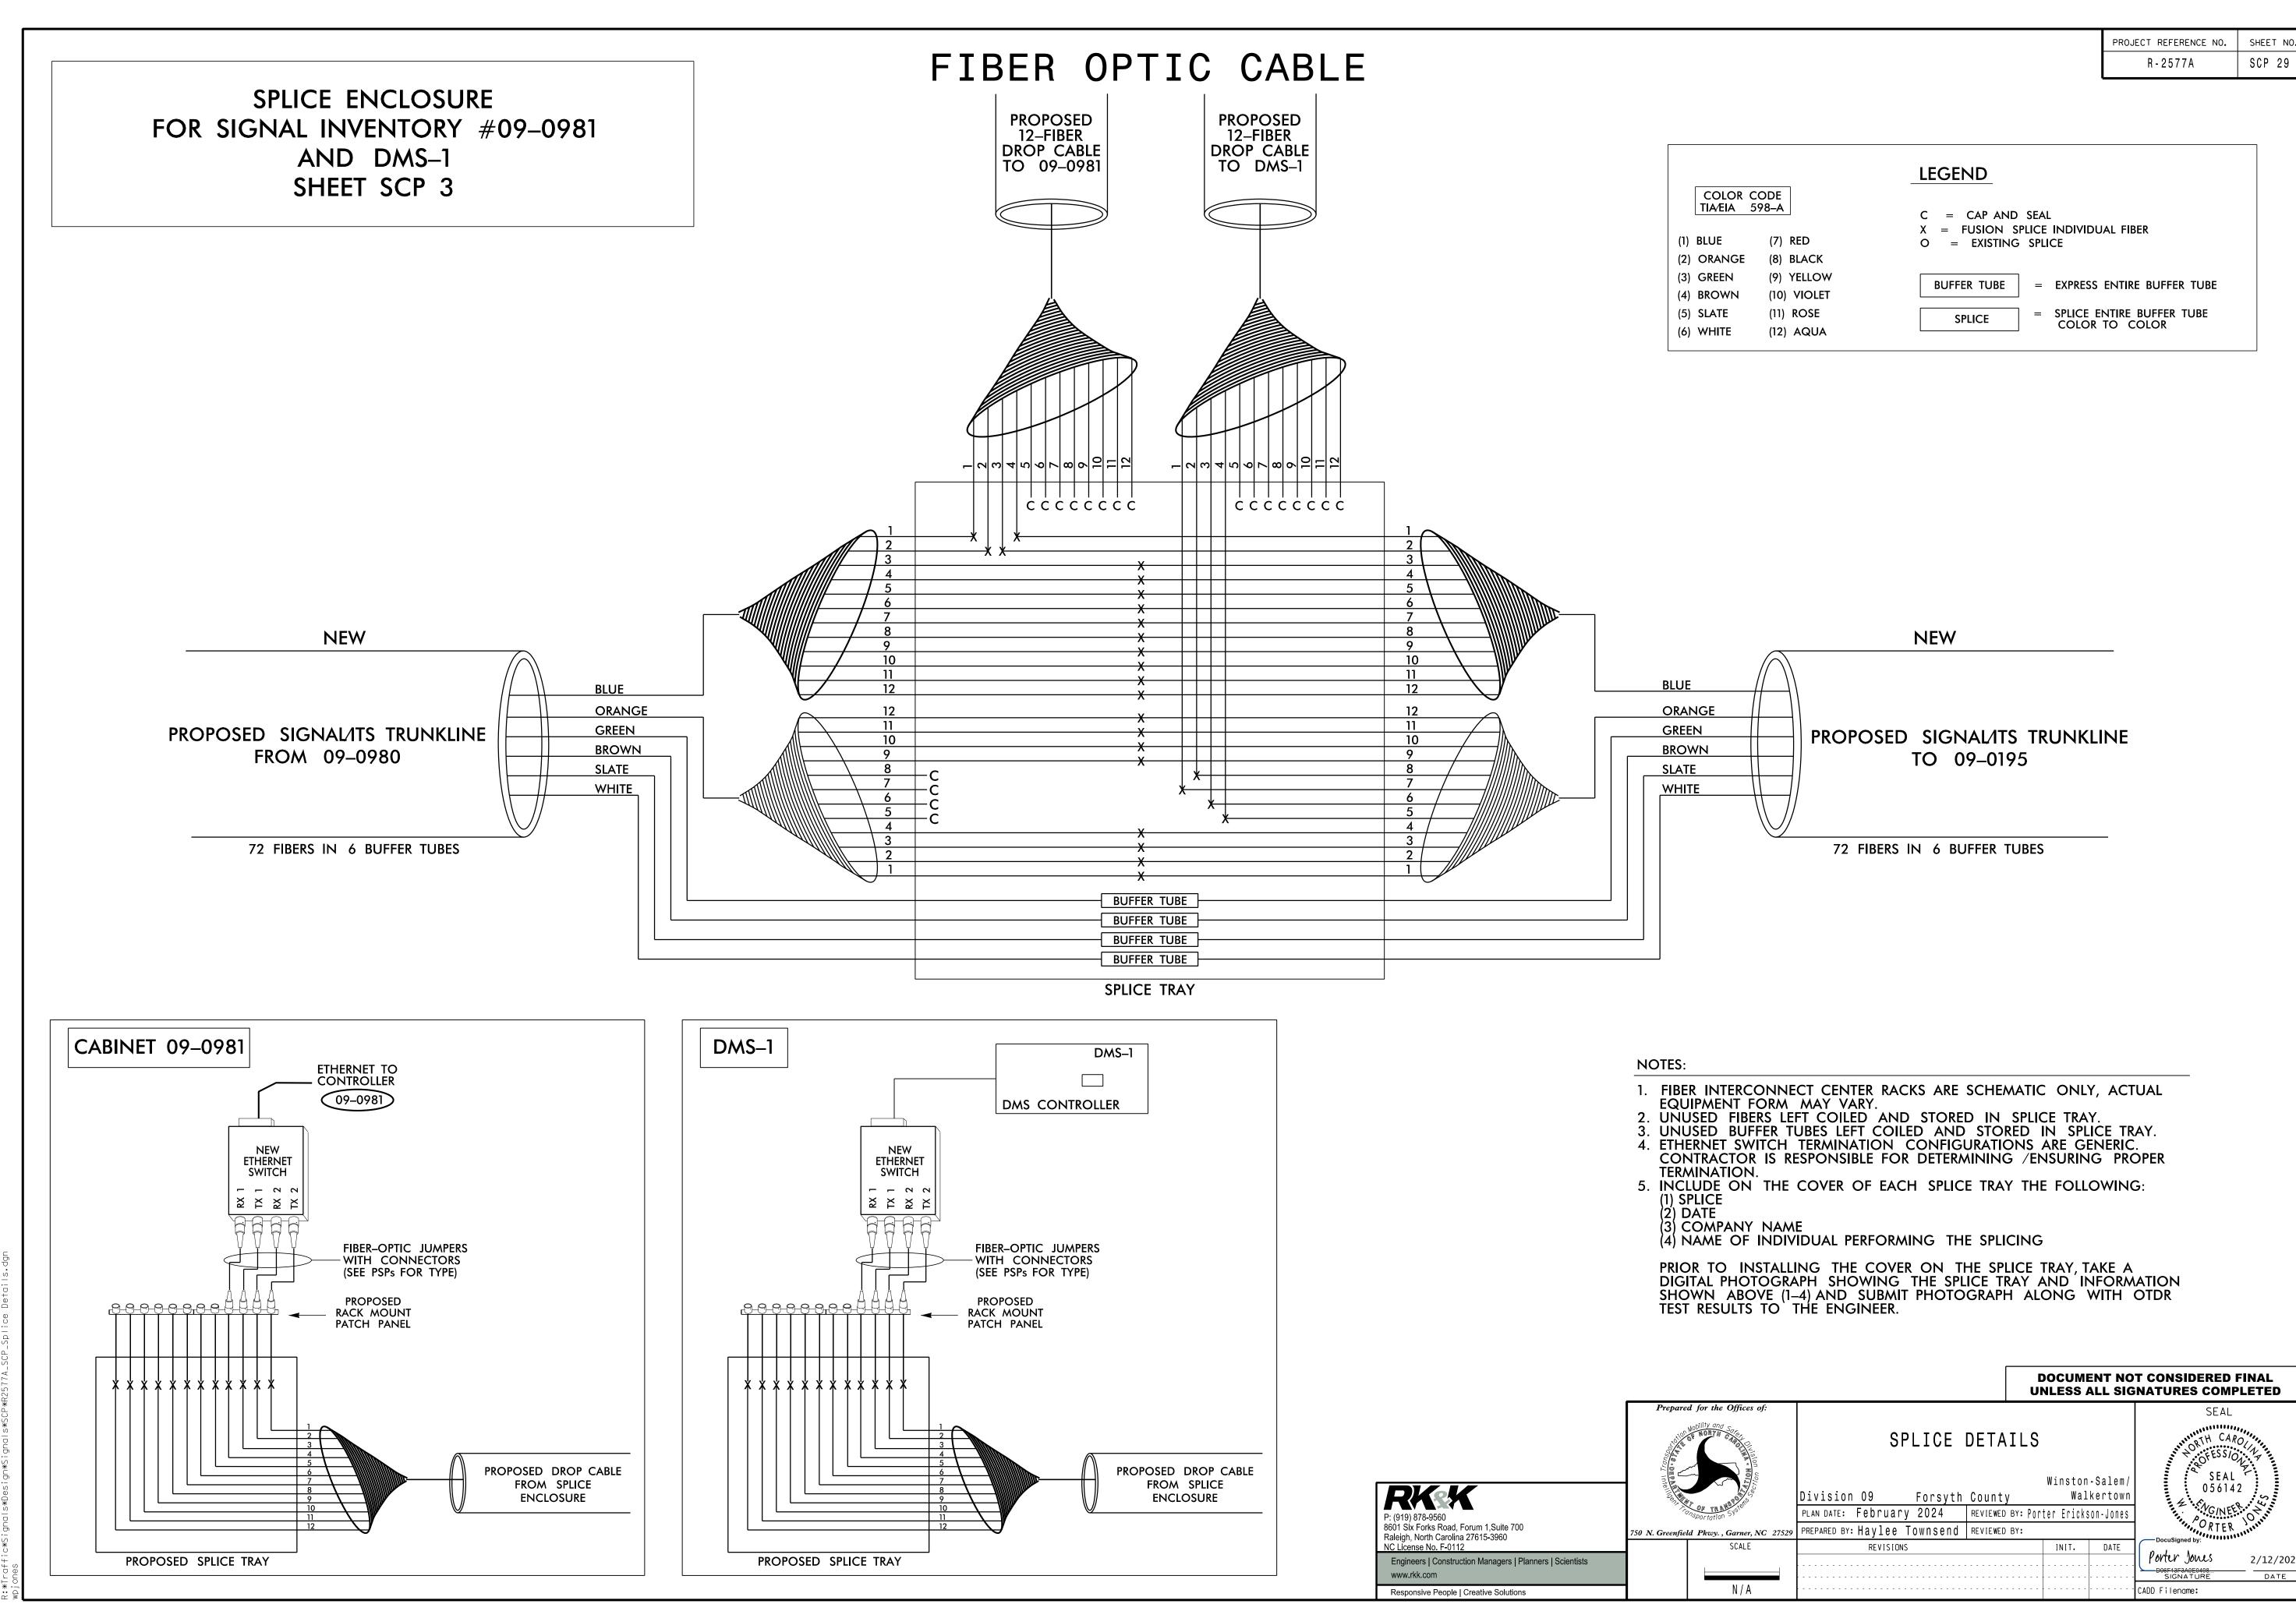

|            |             | PROJECT REFERENCE NO.                                     | SHEET NO |
|------------|-------------|-----------------------------------------------------------|----------|
|            |             | R - 2577A                                                 | SCP 29   |
|            |             |                                                           |          |
|            |             |                                                           |          |
|            |             |                                                           |          |
|            |             | LEGEND                                                    |          |
| COLOR CO   |             |                                                           |          |
| TIA⁄EIA 59 | 8–A         | C = CAP AND SEAL                                          |          |
| (1) BLUE   | (7) RED     | X = FUSION SPLICE INDIVIDUAL FIBER<br>O = EXISTING SPLICE |          |
| (2) ORANGE | (8) BLACK   |                                                           |          |
| (3) GREEN  | (9) YELLOW  | BUFFER TUBE = EXPRESS ENTIRE BUFFER TUBE                  |          |
| (4) BROWN  | (10) VIOLET | BUFFER TUBE = EXFRESS EINTIRE BUFFER TUBE                 |          |
| (5) SLATE  | (11) ROSE   | SPLICE = SPLICE ENTIRE BUFFER TUBE                        |          |
| (6) WHITE  | (12) AQUA   | COLOR TO COLOR                                            |          |

DIGITAL PHOTOGRAPH SHOWING THE SPLICE TRAY AND INFORMATION

|                                   |                              |            | -        |          | -        | T CONSIDERED FIN<br>NATURES COMPLE |           |
|-----------------------------------|------------------------------|------------|----------|----------|----------|------------------------------------|-----------|
| epared for the Offices of:        |                              |            |          |          |          | SEAL                               |           |
| NODILITY OND SCORE                | SPLICE [                     | DETAI      | LS       |          |          | ORTH CARO                          |           |
|                                   |                              |            | W        | inston   | -Salem/  | SEAL                               |           |
|                                   | Division 09 Forsyth          | County     |          | Wal      | kertown  | 056142                             | S         |
| ronsportation System              | PLAN DATE: February 2024     | REVIEWED B | Y: Porte | r Ericks | on-Jones | G/NEER O                           | A.        |
| eenfield Pkwy. , Garner, NC 27529 | PREPARED BY: Haylee Townsend | REVIEWED B | Y:       |          |          | ORTER                              | , N.      |
| SCALE                             | REVISIONS                    |            |          | INIT.    | DATE     | DocuSigned by:                     |           |
|                                   |                              |            |          |          |          |                                    | 2/12/2024 |
|                                   |                              |            |          |          |          | SIGNATURE                          | DATE      |
| N / A                             |                              |            |          |          |          | CADD Filename:                     |           |

PROJECT REFERENCE NO. SHEET NO.

NOTES:

1. FIBER INTERCONNECT CENTER RACKS ARE SCHEMATIC ONLY, ACTUAL EQUIPMENT FORM MAY VARY. UNUSED FIBERS LEFT COILED AND STORED IN SPLICE TRAY.
 UNUSED BUFFER TUBES LEFT COILED AND STORED IN SPLICE TRAY.
 ETHERNET SWITCH TERMINATION CONFIGURATIONS ARE GENERIC. CONTRACTOR IS RESPONSIBLE FOR DETERMINING /ENSURING PROPER TERMINATION. 5. INCLUDE ON THE COVER OF EACH SPLICE TRAY THE FOLLOWING: (1) SPLICE (2) DATE (3) COMPANY NAME (4) NAME OF INDIVIDUAL PERFORMING THE SPLICING PRIOR TO INSTALLING THE COVER ON THE SPLICE TRAY, TAKE A DIGITAL PHOTOGRAPH SHOWING THE SPLICE TRAY AND INFORMATION SHOWN ABOVE (1-4) AND SUBMIT PHOTOGRAPH ALONG WITH OTDR TEST RESULTS TO THE ENGINEER. DOCUMENT NOT CONSIDERED FINAL UNLESS ALL SIGNATURES COMPLETED Prepared for the Offices of: SEAL SPLICE DETAILS TH CARO OFESSION SEAL Winston-Salem/ 056142 Walkertown Division 09 Forsyth County FIV GINEER PLAN DATE: February 2024 REVIEWED BY: Porter Erickson-Jones

PREPARED BY: Haylee Townsend REVIEWED BY:

REVISIONS

SCALE

N/A

RTER

2/12/2024

DATE

Porter Jones

D06F13F3A0E0498... SIGNATURE

CADD Filename:

INIT. DATE

|                             |        |                                    |               | R - 2577A        | SCP 35 |
|-----------------------------|--------|------------------------------------|---------------|------------------|--------|
|                             |        |                                    |               |                  |        |
|                             |        |                                    |               |                  |        |
|                             |        |                                    |               |                  |        |
|                             |        |                                    |               |                  |        |
|                             | 7      | LEGEND                             |               |                  |        |
| COLOR CODE<br>TIA⁄EIA 598–A |        |                                    |               |                  |        |
|                             |        | C = CAP AND SE<br>X = FUSION SPLIC |               |                  |        |
| (1) BLUE (7)                | RED    | O = EXISTING SI                    |               | FIDER            |        |
| (2) ORANGE (8)              | BLACK  |                                    |               |                  |        |
| (3) GREEN (9)               | YELLOW | BUFFER TUBE                        | = EXPRESS EN  | TIRE BUFFER TUBE |        |
| (4) BROWN (10)              | VIOLET | BOTTER TODE                        | - LAIRESS LIN | TIRE BOTTER TODE |        |
| (5) SLATE (11)              | ROSE   | SPLICE                             |               | RE BUFFER TUBE   |        |
| (6) WHITE (12)              | AQUA   |                                    | COLOR TO      | COLOK            |        |