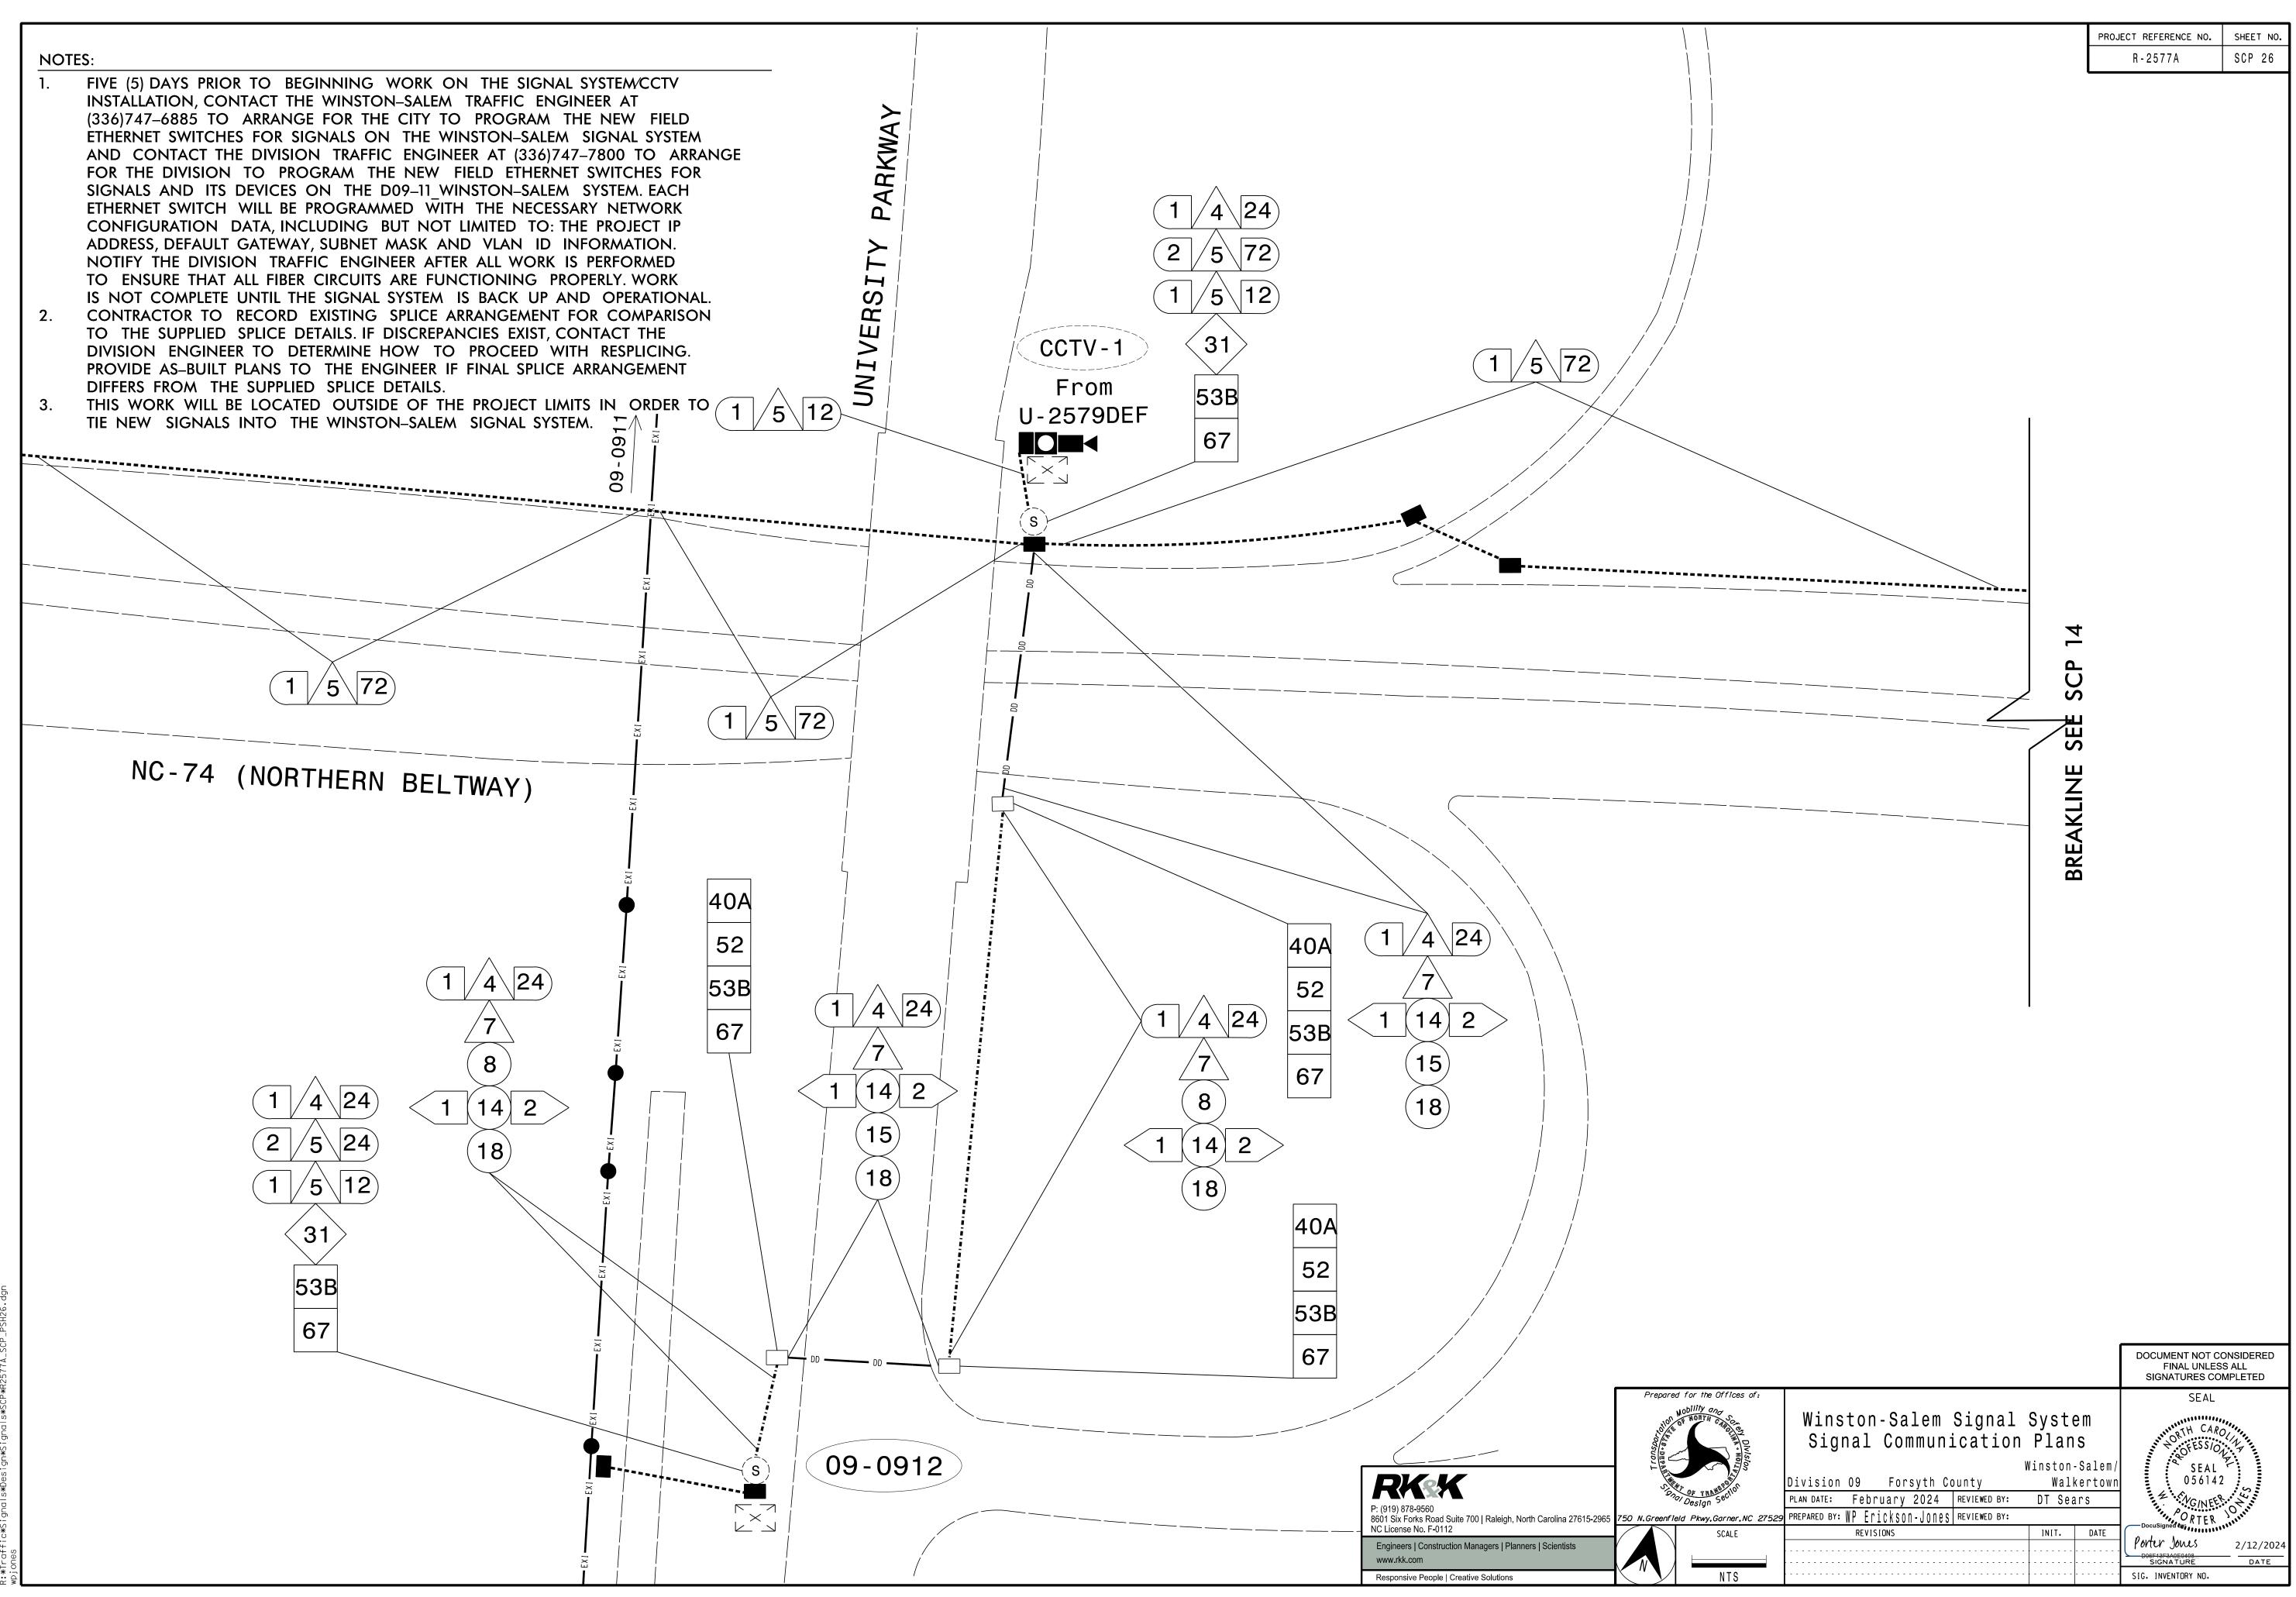

NOTES:

- FIVE (5) DAYS PRIOR TO BEGINNING WORK ON THE SIGNAL SYSTEM/CCTV 1. INSTALLATION, CONTACT THE WINSTON-SALEM TRAFFIC ENGINEER AT (336)747–6885 TO ARRANGE FOR THE CITY TO PROGRAM THE NEW FIELD ETHERNET SWITCHES FOR SIGNALS ON THE WINSTON-SALEM SIGNAL SYSTEM AND CONTACT THE DIVISION TRAFFIC ENGINEER AT (336)747-7800 TO ARRANGE FOR THE DIVISION TO PROGRAM THE NEW FIELD ETHERNET SWITCHES FOR SIGNALS AND ITS DEVICES ON THE D09-11 WINSTON-SALEM SYSTEM. EACH ETHERNET SWITCH WILL BE PROGRAMMED  $\overline{W}$ ITH THE NECESSARY NETWORK CONFIGURATION DATA, INCLUDING BUT NOT LIMITED TO: THE PROJECT IP ADDRESS, DEFAULT GATEWAY, SUBNET MASK AND VLAN ID INFORMATION.