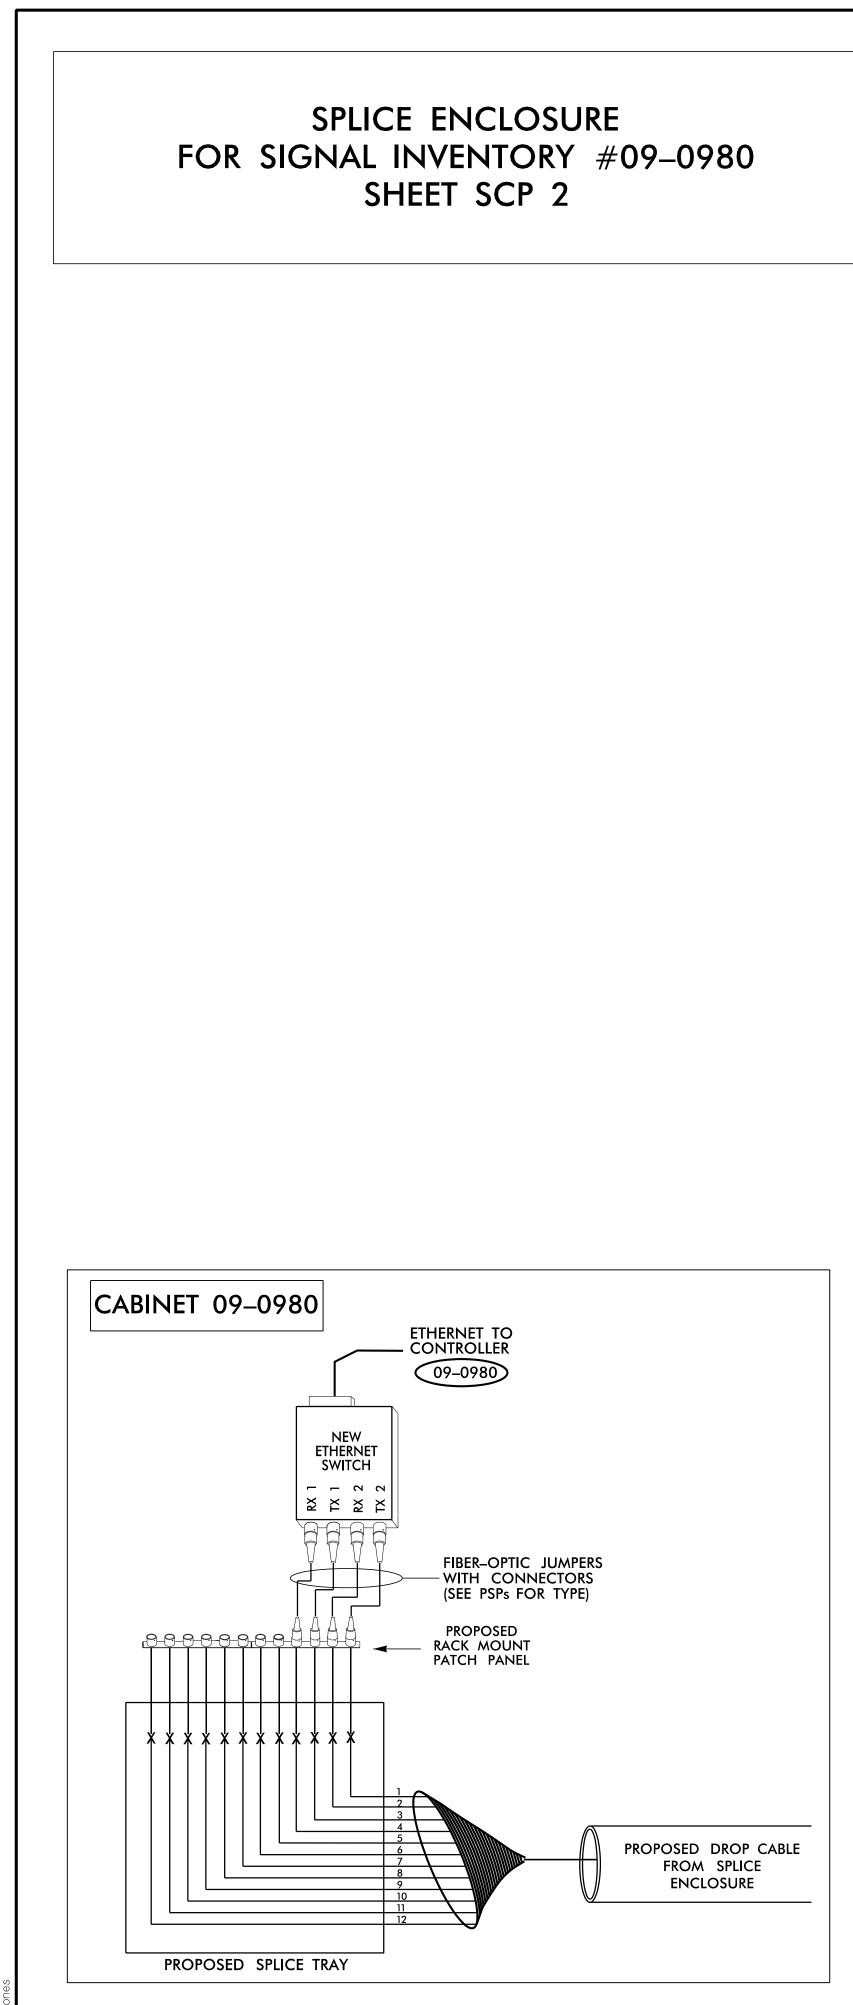

NOTES:

- FIVE (5) DAYS PRIOR TO BEGINNING WORK ON THE SIGNAL SYSTEM/CCTV 1. INSTALLATION, CONTACT THE WINSTON-SALEM TRAFFIC ENGINEER AT (336)747–6885 TO ARRANGE FOR THE CITY TO PROGRAM THE NEW FIELD ETHERNET SWITCHES FOR SIGNALS ON THE WINSTON-SALEM SIGNAL SYSTEM AND CONTACT THE DIVISION TRAFFIC ENGINEER AT (336)747-7800 TO ARRANGE FOR THE DIVISION TO PROGRAM THE NEW FIELD ETHERNET SWITCHES FOR SIGNALS AND ITS DEVICES ON THE D09-11 WINSTON-SALEM SYSTEM. EACH ETHERNET SWITCH WILL BE PROGRAMMED  $\overline{W}$ ITH THE NECESSARY NETWORK CONFIGURATION DATA, INCLUDING BUT NOT LIMITED TO: THE PROJECT IP ADDRESS, DEFAULT GATEWAY, SUBNET MASK AND VLAN ID INFORMATION.