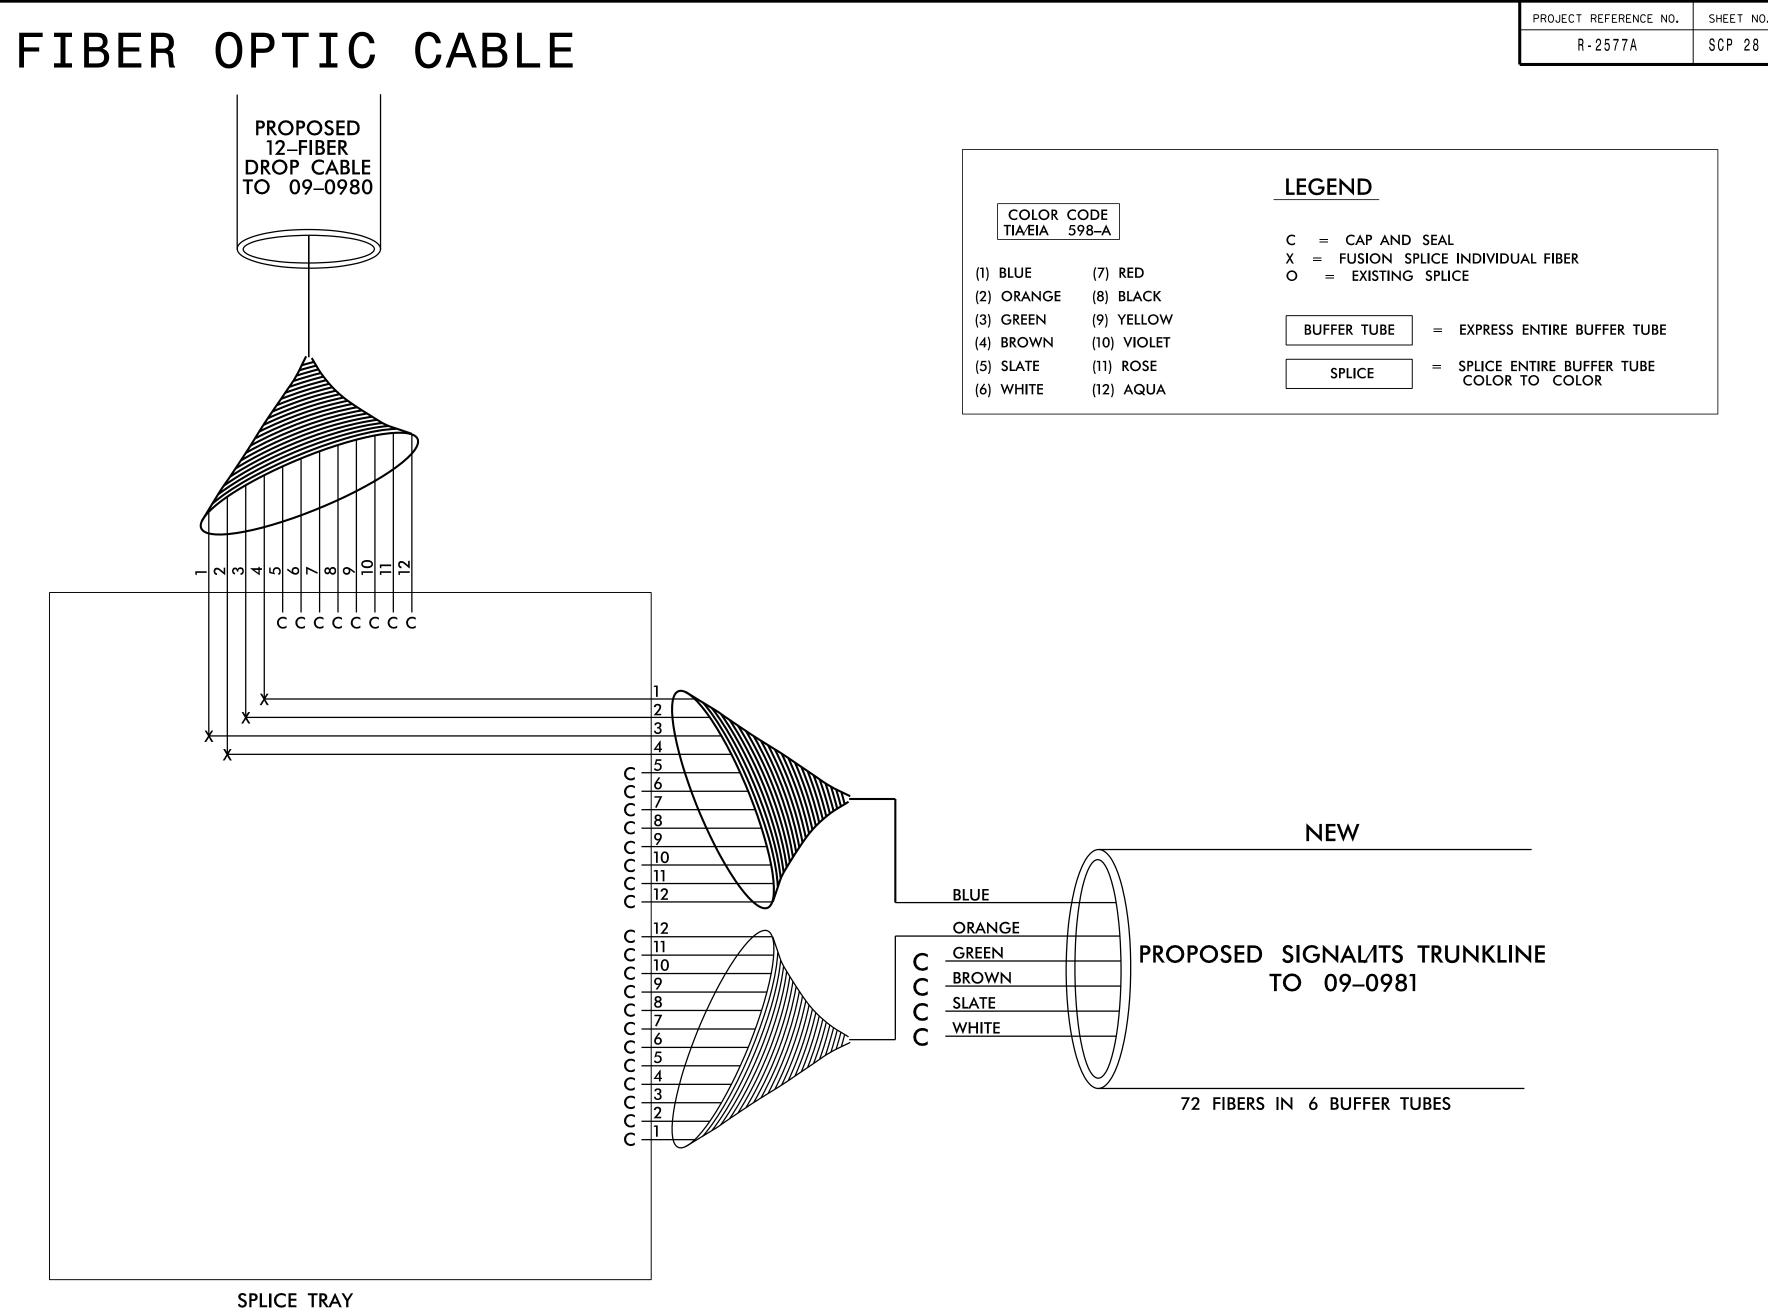

NTS

SIG. INVENTORY NO.

//12/2024 ::\*Traffic\*Siana|s\*Desian\*Siana|s\*SCP\*R2577A\_SCP\_PSH27.d

|            |             | PRUJELT REFERENCE NU. SHEE               |
|------------|-------------|------------------------------------------|
|            |             | R-2577A SCP                              |
|            |             |                                          |
|            |             |                                          |
|            |             |                                          |
|            |             |                                          |
|            |             | LEGEND                                   |
| COLOR      | CODE        |                                          |
| TIA⁄EIA    | 598–A       | C = CAP AND SEAL                         |
|            |             | X = FUSION SPLICE INDIVIDUAL FIBER       |
| (1) BLUE   | (7) RED     | O = EXISTING SPLICE                      |
| (2) ORANGE | (8) BLACK   |                                          |
| (3) GREEN  | (9) YELLOW  |                                          |
| (4) BROWN  | (10) VIOLET | BUFFER TUBE = EXPRESS ENTIRE BUFFER TUBE |
| (5) SLATE  | (11) ROSE   | SPLICE = SPLICE ENTIRE BUFFER TUBE       |
| J JLAIL    | N 7         | SPLICE COLOR TO COLOR                    |

NOTES:

FIBER INTERCONNECT CENTER RACKS ARE SCHEMATIC ONLY, ACTUAL EQUIPMENT FORM MAY VARY. 2. UNUSED FIBERS LEFT COILED AND STORED IN SPLICE TRAY.

3. UNUSED BUFFER TUBES LEFT COILED AND STORED IN SPLICE TRAY. 4. ETHERNET SWITCH TERMINATION CONFIGURATIONS ARE GENERIC. CONTRACTOR IS RESPONSIBLE FOR DETERMINING /ENSURING PROPER TERMINATION.

5. INCLUDE ON THE COVER OF EACH SPLICE TRAY THE FOLLOWING: (1) SPLICE
(2) DATE
(3) COMPANY NAME

(4) NAME OF INDIVIDUAL PERFORMING THE SPLICING

|          |                            |                              |          |           |                |                    | T CONSIDERED F |           |
|----------|----------------------------|------------------------------|----------|-----------|----------------|--------------------|----------------|-----------|
| epareo   | l for the Offices of:      |                              |          |           |                |                    | SEAL           |           |
| 1        | ADDILITY OND SCORE         | SPLICE                       | DETA     | ILS       |                |                    | NRTH CARO      | 1.N.F.    |
|          |                            | Division 09 Forsyth          | Count    | у         | Winston<br>Wal | -Salem/<br>kertown | SEAL<br>056142 | ÷         |
| Tro,     | 2Sportation System         | PLAN DATE: February 2024     | REVIEWED | ) BY: Por | ter Ericks     | on-Jones           | VG/NEEX        | 07.1      |
| eenfield | d Pkwy. , Garner, NC 27529 | PREPARED BY: Haylee Townsend | REVIEWED | ) BY:     |                |                    | ORTER.         |           |
|          | SCALE                      | REVISIONS                    |          |           | INIT.          | DATE               | DocuSigned by: |           |
|          |                            |                              |          |           |                |                    | Porter Jones   | 2/12/2024 |
|          |                            |                              |          |           |                |                    | SIGNATURE      | DATE      |
|          | N / A                      |                              |          |           |                |                    | CADD Filename: |           |