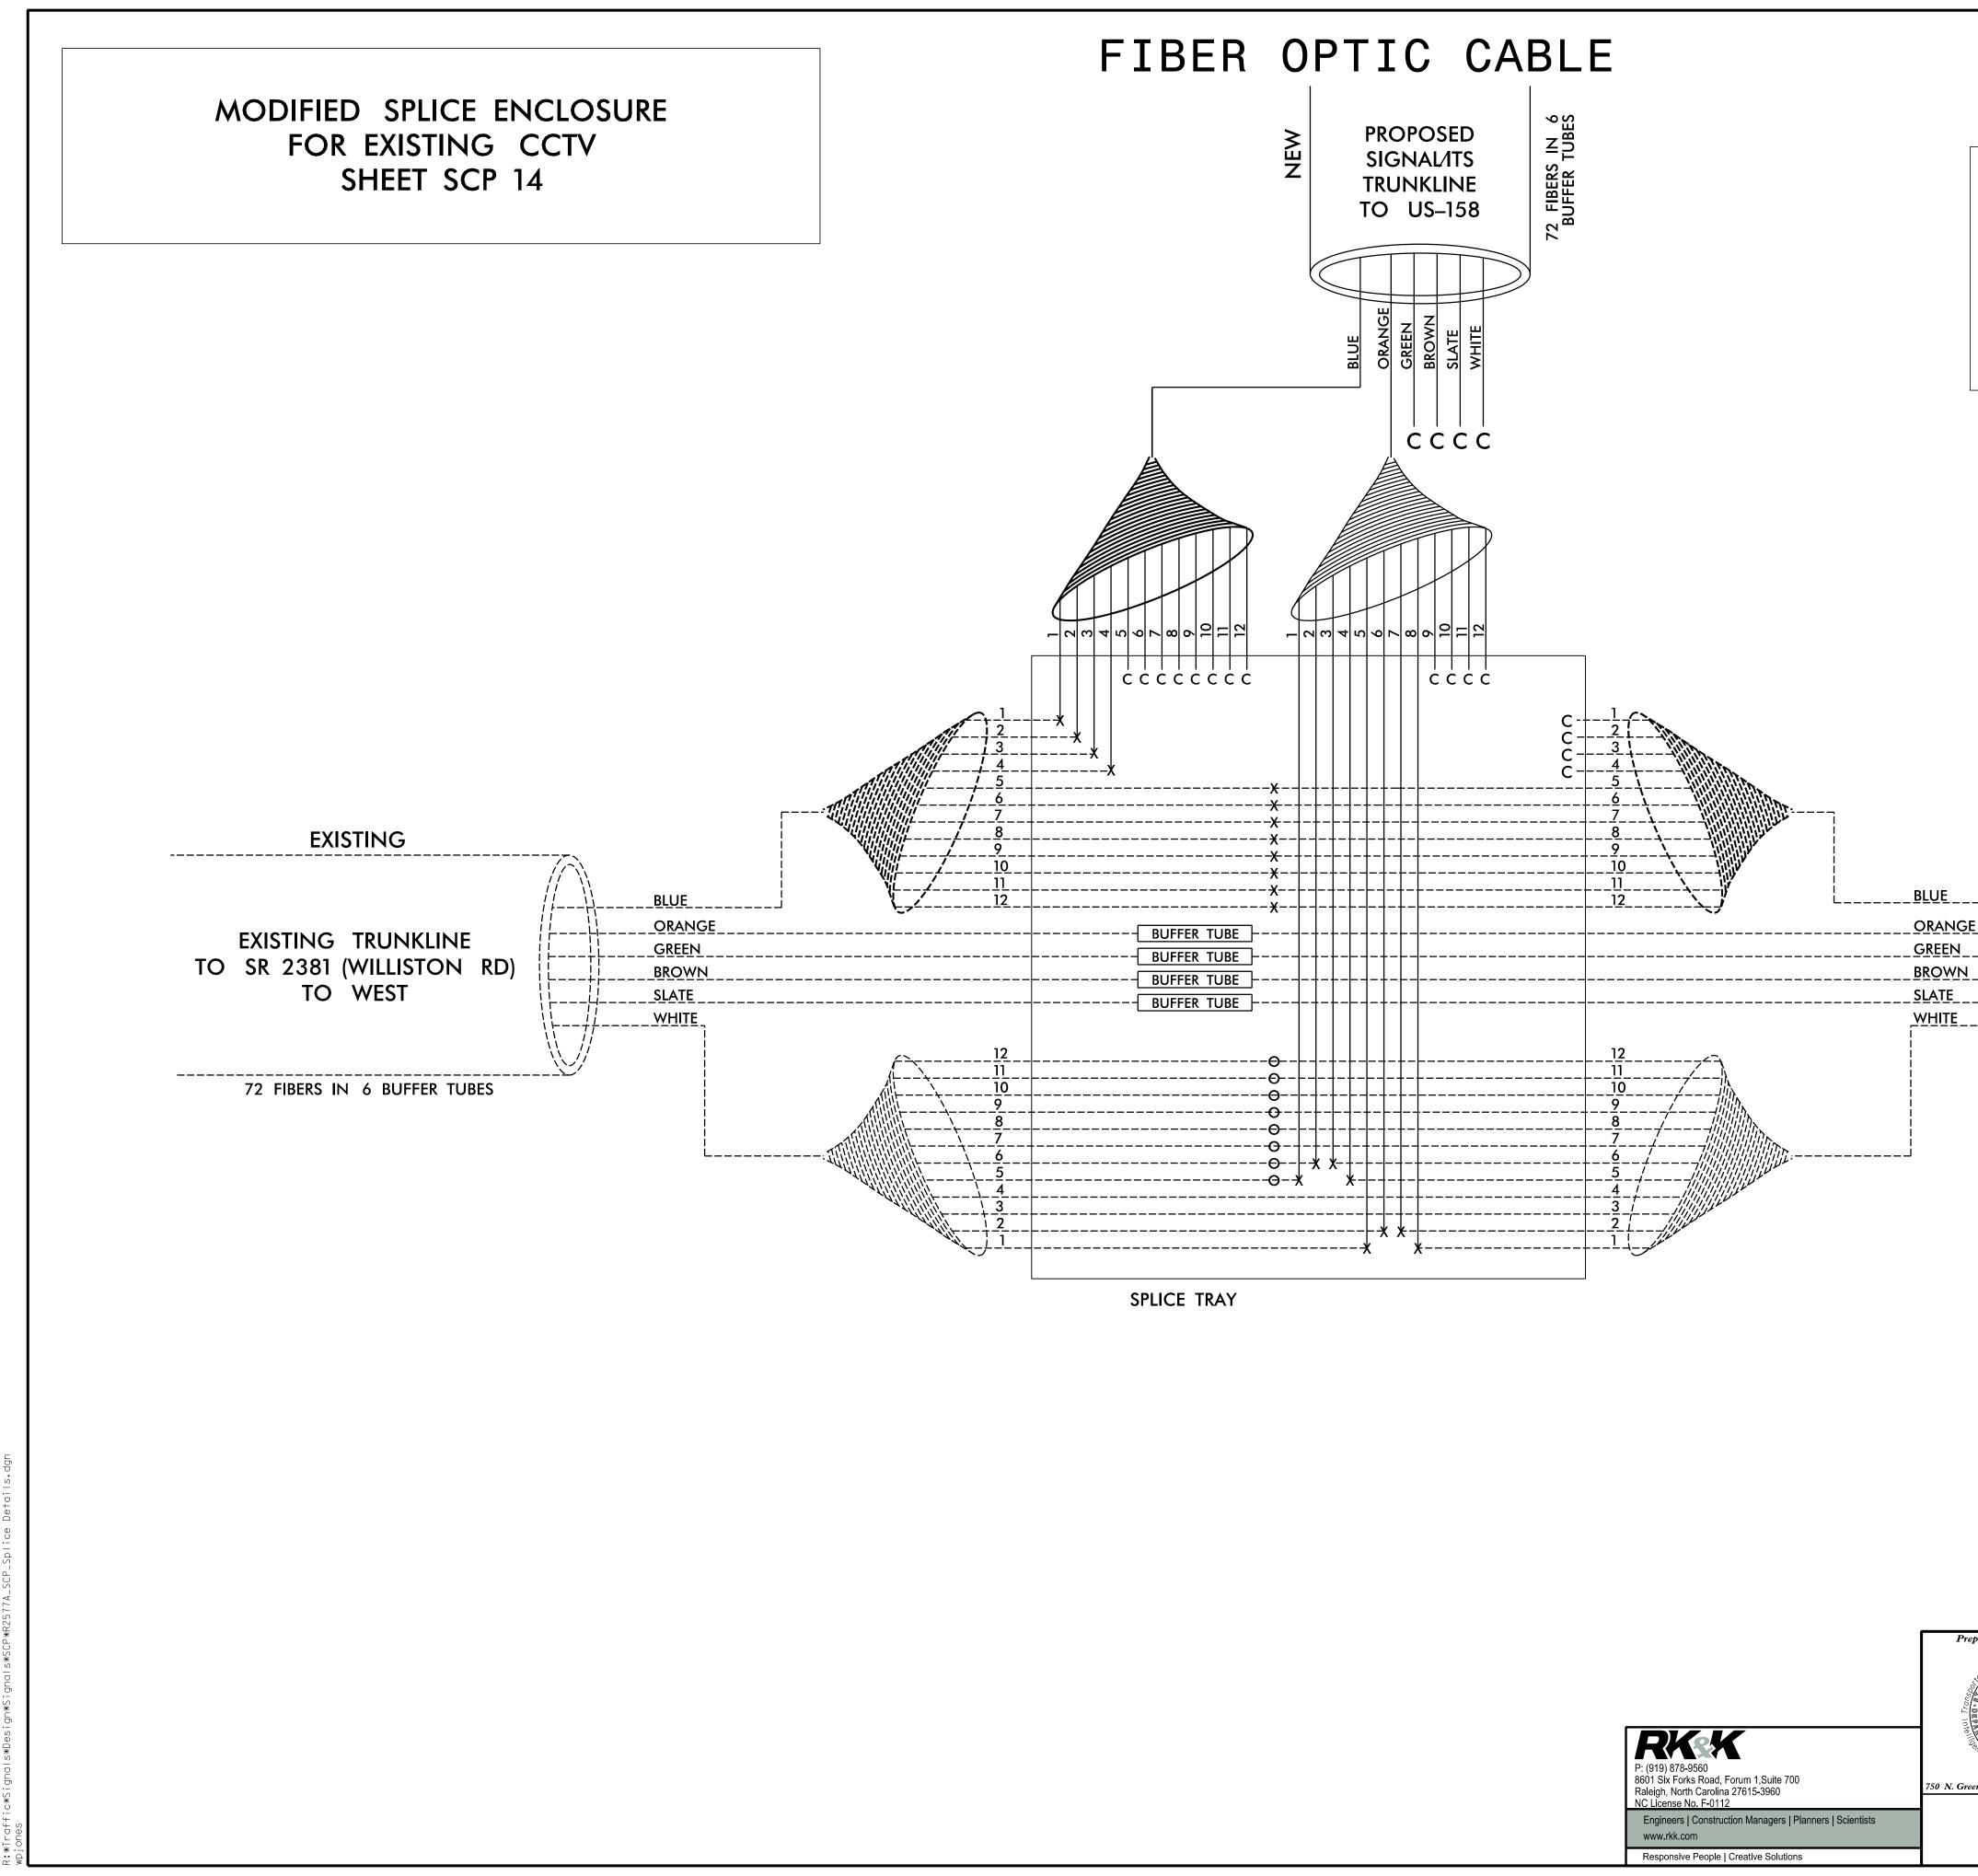

SPLICE ENCLOSURE FOR TRUNKLINE TO I-74 SHEET SCP 14 NEW BLUE ORANGE PROPOSED SIGNALITS TRUNKLINE GREEN BROWN FROM 09–0510 SLATE WHITE 72 FIBERS IN 6 BUFFER TUBES

FIBER OPTIC CABLE

SPLICE TRAY

|                                          | R - 2577A                                              | SCP 34 |
|------------------------------------------|--------------------------------------------------------|--------|
|                                          |                                                        |        |
|                                          |                                                        |        |
|                                          | LEGEND                                                 |        |
| COLOR CODE<br>TIA⁄EIA 598–A              |                                                        |        |
|                                          | C = CAP AND SEAL<br>X = FUSION SPLICE INDIVIDUAL FIBER |        |
| (1) BLUE (7) RED<br>(2) ORANGE (8) BLACK | O = EXISTING SPLICE                                    |        |
| (3) GREEN (9) YELLOW                     |                                                        |        |
| (4) BROWN (10) VIOLET                    | BUFFER TUBE = EXPRESS ENTIRE BUFFER TUBE               |        |
| (5) SLATE (11) ROSE                      | SPLICE = SPLICE ENTIRE BUFFER TUBE                     |        |
| (6) WHITE (12) AQUA                      | COLOR TO COLOR                                         |        |