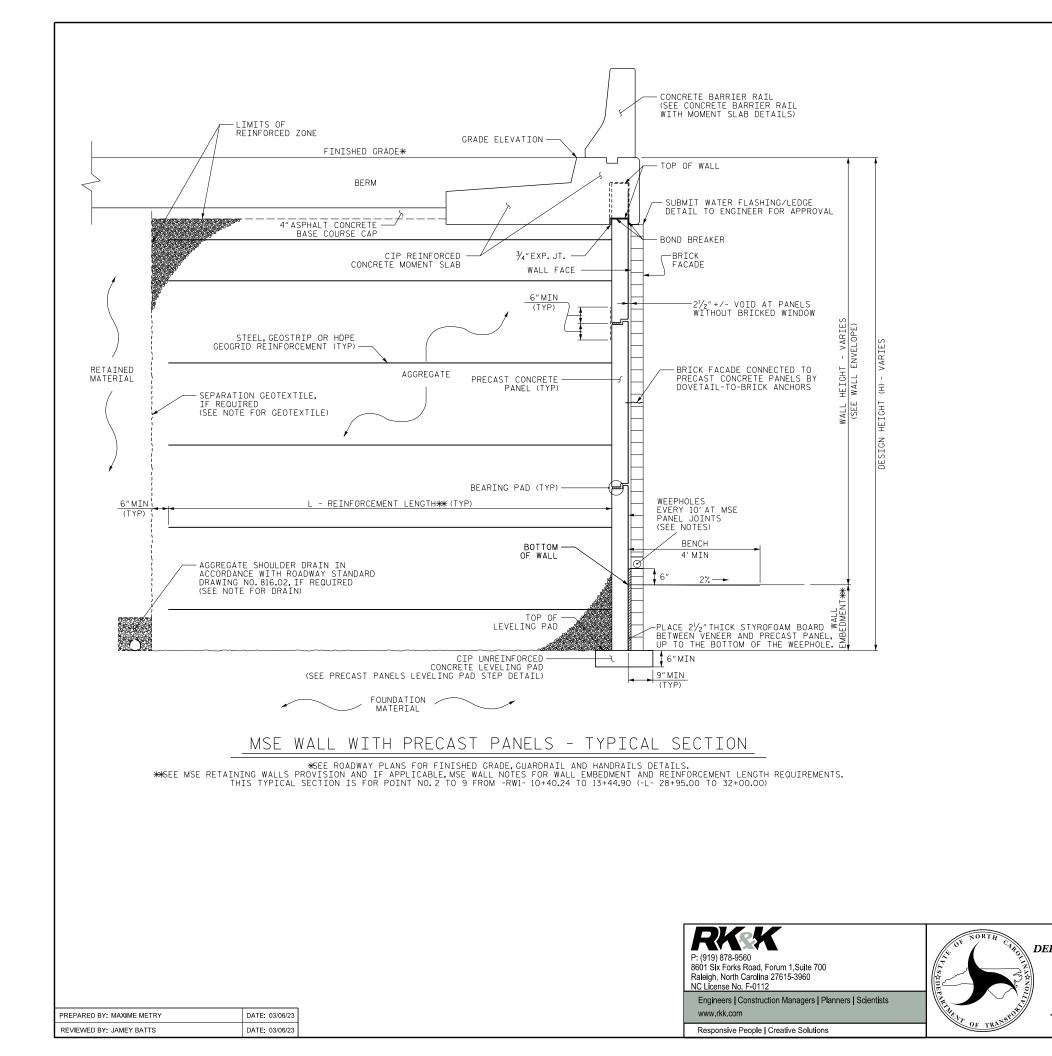

## FORSYTH COUNTY

STATION: -RW1- 10+00.00 TO -RW1- 13+58.31

-L- 28+60.00 TO -L- 32+10.00 SHEET 3 OF 5

WALL ID RW- 1

MSE RETAINING WALL WALL NO. 1 DETAILS

NORTH CAROLINA DEPARTMENT OF TRANSPORTATION **DIVISION OF HIGHWAYS** 