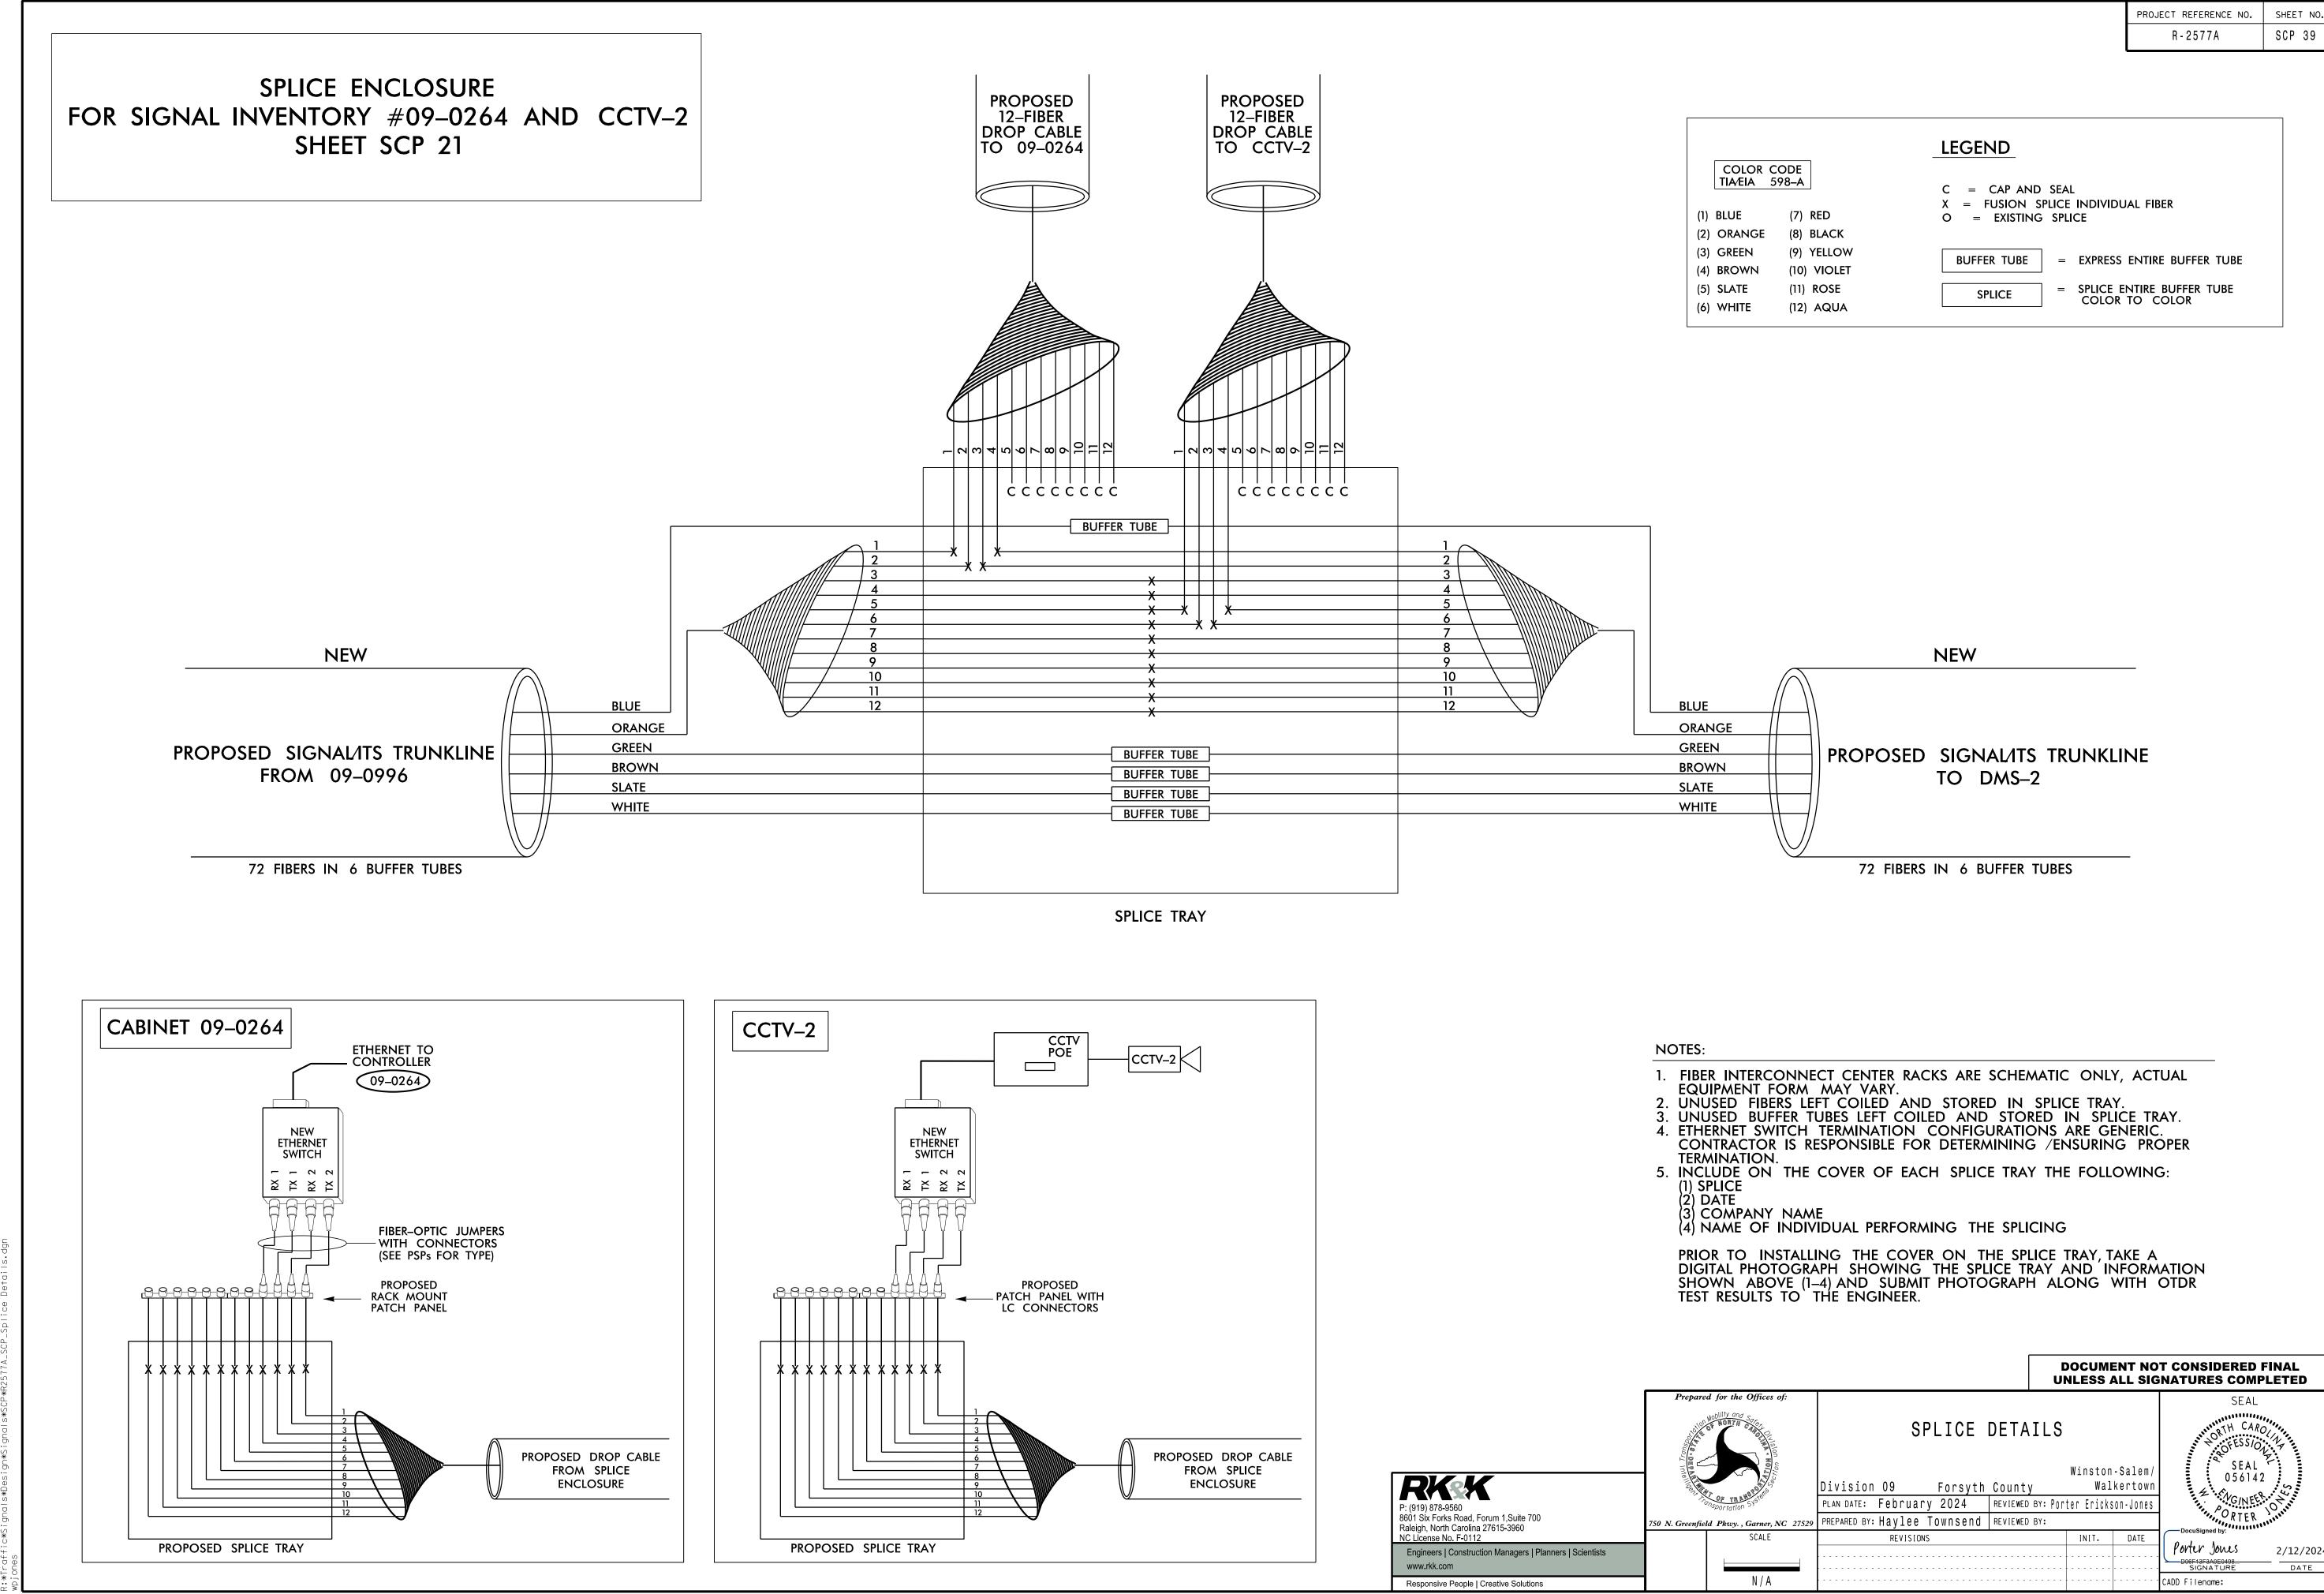

|               |             | PROJECT REFERENCE NO.                                | SHEET NO |  |  |  |
|---------------|-------------|------------------------------------------------------|----------|--|--|--|
|               |             | R - 2577A                                            | SCP 39   |  |  |  |
|               |             |                                                      |          |  |  |  |
|               |             |                                                      |          |  |  |  |
|               |             |                                                      |          |  |  |  |
|               |             |                                                      |          |  |  |  |
|               |             | LEGEND                                               |          |  |  |  |
| COLOR C       | CODE        |                                                      |          |  |  |  |
| TIA/EIA 598–A |             | C = CAP AND SEAL                                     |          |  |  |  |
|               |             | X = FUSION SPLICE INDIVIDUAL FIBER                   |          |  |  |  |
| (1) BLUE      | (7) RED     | O = EXISTING SPLICE                                  |          |  |  |  |
| (2) ORANGE    | (8) BLACK   |                                                      |          |  |  |  |
| (3) GREEN     | (9) YELLOW  | BUFFER TUBE = EXPRESS ENTIRE BUFFER TUBE             |          |  |  |  |
| (4) BROWN     | (10) VIOLET |                                                      |          |  |  |  |
| (5) SLATE     | (11) ROSE   | SPLICE = SPLICE ENTIRE BUFFER TUBE<br>COLOR TO COLOR |          |  |  |  |
| (6) WHITE     | (12) AQUA   |                                                      |          |  |  |  |