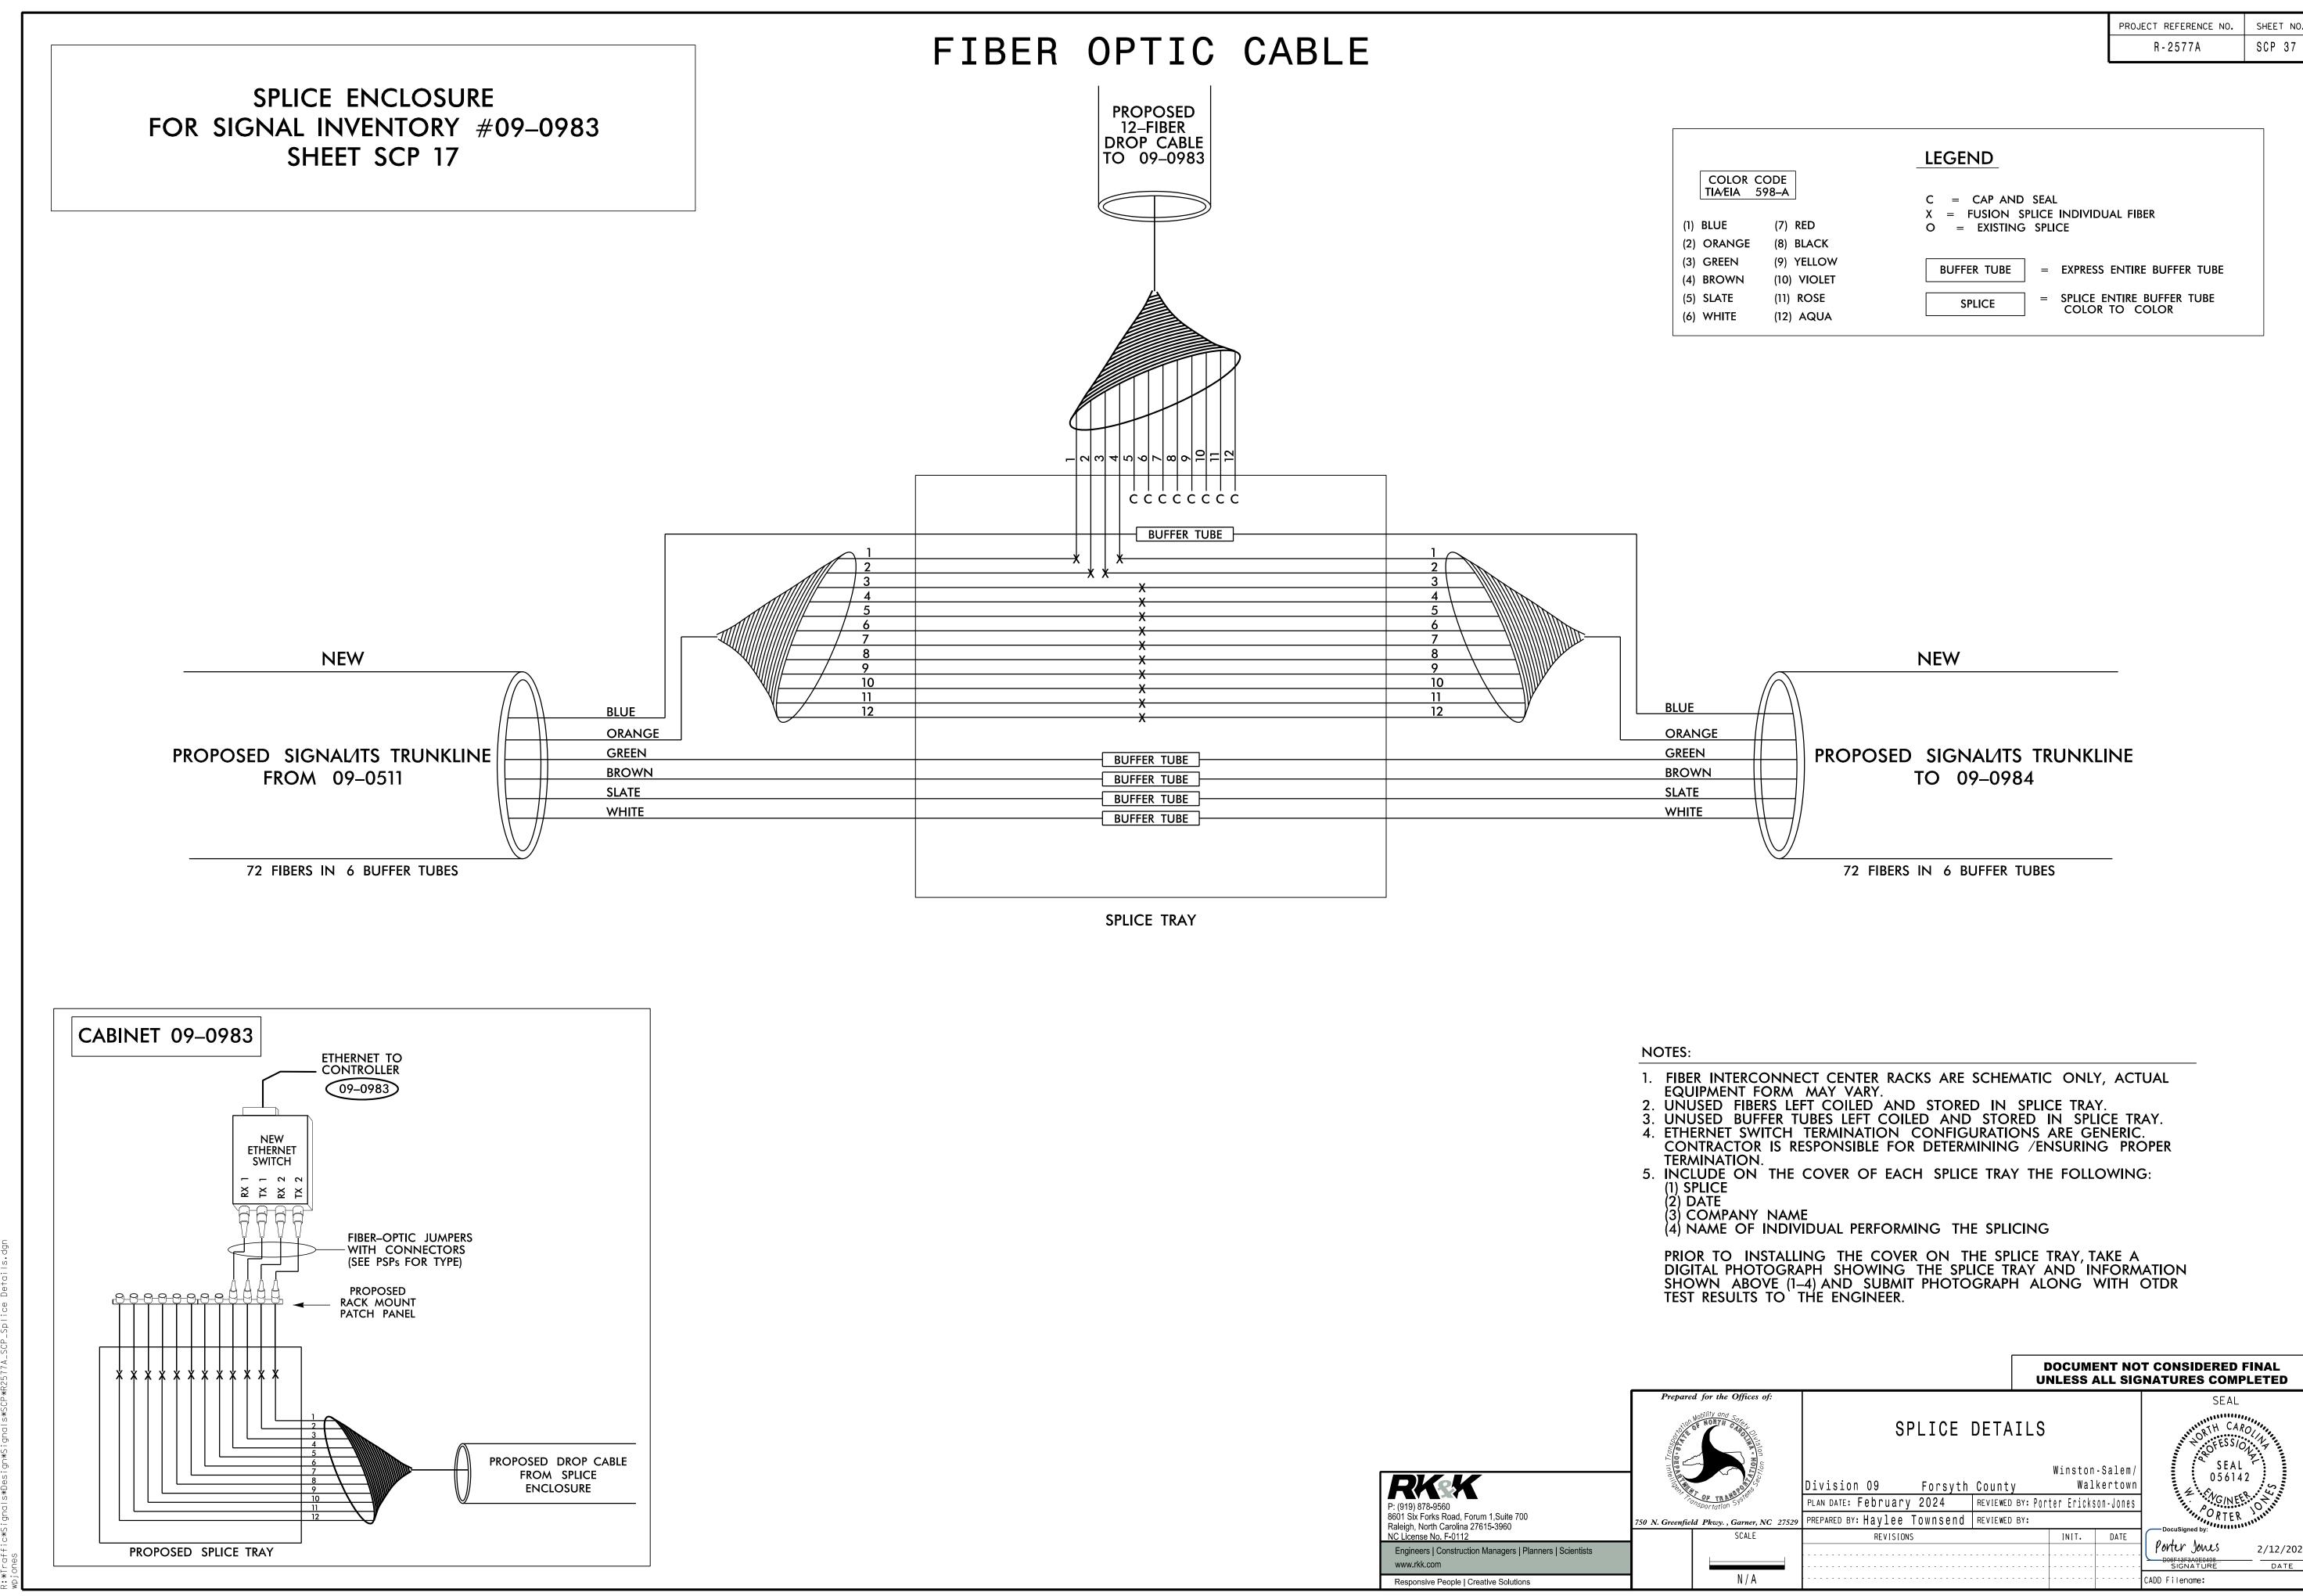

|               |                | PRUJECT REFERENCE NU.                    | SHEET NU. |  |  |  |  |  |
|---------------|----------------|------------------------------------------|-----------|--|--|--|--|--|
|               |                | R - 2577A                                | SCP 37    |  |  |  |  |  |
|               |                | ·                                        |           |  |  |  |  |  |
|               |                |                                          |           |  |  |  |  |  |
|               |                |                                          |           |  |  |  |  |  |
|               |                |                                          |           |  |  |  |  |  |
|               |                | LEGEND                                   |           |  |  |  |  |  |
| COLOR         | CODE           |                                          |           |  |  |  |  |  |
| TIA/EIA 598–A |                | C = CAP AND SEAL                         |           |  |  |  |  |  |
|               |                | X = FUSION SPLICE INDIVIDUAL FIBER       |           |  |  |  |  |  |
| (1) BLUE      | (7) RED        | O = EXISTING SPLICE                      |           |  |  |  |  |  |
| (2) ORANGE    | (8) BLACK      |                                          |           |  |  |  |  |  |
| (3) GREEN     | (9) YELLOW     | BUFFER TUBE = EXPRESS ENTIRE BUFFER TUBE |           |  |  |  |  |  |
| (4) BROWN     | (10) VIOLET    |                                          |           |  |  |  |  |  |
| (5) SLATE     | (11) ROSE      | SPLICE = SPLICE ENTIRE BUFFER TUBE       |           |  |  |  |  |  |
| 1-1 -         | IITE (12) AQUA | COLOR TO COLOR                           |           |  |  |  |  |  |

|                            |          |                           | OT CONSIDERED FINAL<br>GNATURES COMPLETED |  |              |                  |                |                                  |                   |       |
|----------------------------|----------|---------------------------|-------------------------------------------|--|--------------|------------------|----------------|----------------------------------|-------------------|-------|
| epared for the Offices     | of:      |                           |                                           |  |              |                  |                | SE                               | AL                |       |
| NORTH COLOR                |          | SPLICE DETAILS            |                                           |  |              |                  |                | North<br>North<br>North<br>North | CAROLINA<br>SSION |       |
|                            |          | Winston-Salem/            |                                           |  |              |                  |                |                                  |                   |       |
|                            |          | Division 09 Forsyth Count |                                           |  | y Walkertown |                  |                |                                  | 6142              |       |
| CONSPORTATION SYSTEM       |          | PLAN DATE: Februa         | REVIEWED BY: Porter Erickson-Jones        |  |              | N <sub>G</sub>   | NEEK           |                                  |                   |       |
| eenfield Pkwy. , Garner, N | NC 27529 | PREPARED BY: Hayle        | REVIEWED BY:                              |  |              | Contraction of R | ER             |                                  |                   |       |
| SCALE                      |          | REVIS                     |                                           |  | INIT.        | DATE             | DocuSigned by: |                                  |                   |       |
|                            |          |                           |                                           |  |              |                  |                | Porter Jones                     | 2/12/             | /2024 |
|                            |          |                           |                                           |  |              |                  |                | SIGNATURE                        | DA                | TE    |
| N / A                      |          |                           |                                           |  |              |                  |                | CADD Filename:                   |                   |       |