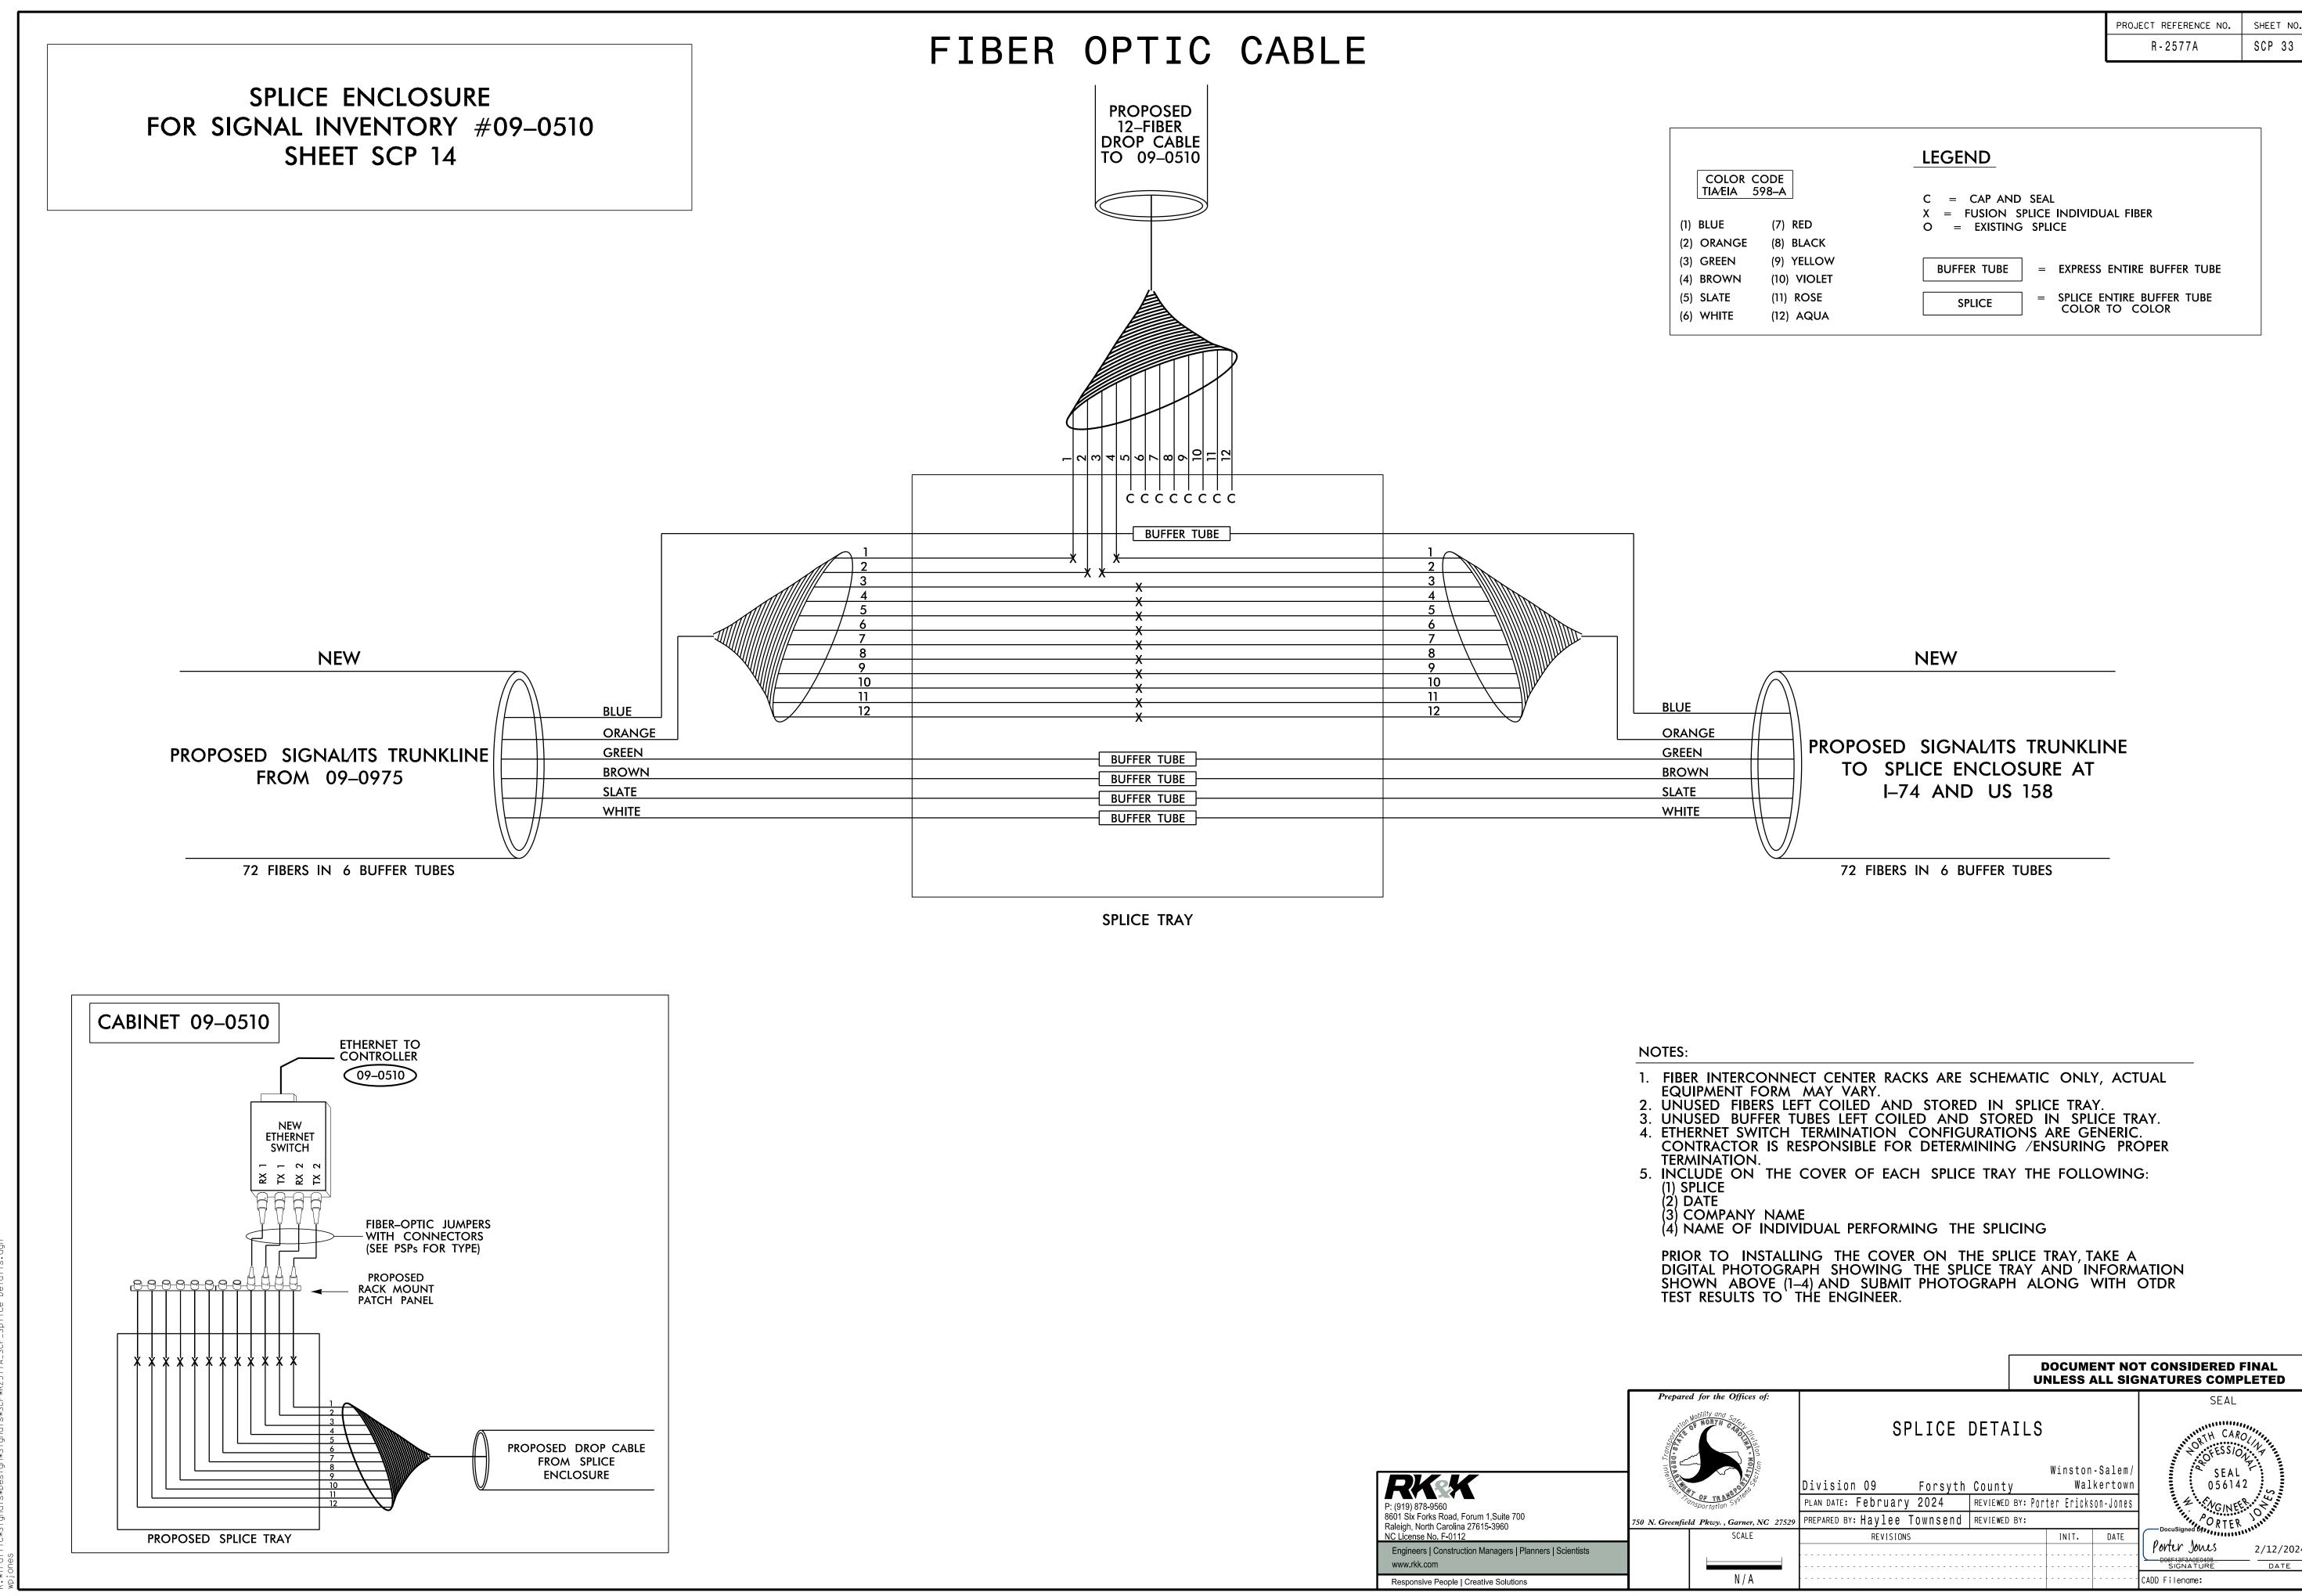

|                       | TROJECT NEI ENERGE NO.                               | SHELT NO. |
|-----------------------|------------------------------------------------------|-----------|
|                       | R - 2577A                                            | SCP 33    |
|                       |                                                      |           |
|                       |                                                      |           |
|                       |                                                      |           |
|                       |                                                      |           |
|                       |                                                      |           |
|                       | LEGEND                                               |           |
| COLOR CODE            |                                                      |           |
| TIA⁄EIA 598–A         | C = CAP AND SEAL                                     |           |
| /->                   | X = FUSION SPLICE INDIVIDUAL FIBER                   |           |
| (1) BLUE (7) RED      | O = EXISTING SPLICE                                  |           |
| (2) ORANGE (8) BLACK  |                                                      |           |
| (3) GREEN (9) YELLOW  | BUFFER TUBE = EXPRESS ENTIRE BUFFER TUBE             |           |
| (4) BROWN (10) VIOLET |                                                      |           |
| (5) SLATE (11) ROSE   | SPLICE = SPLICE ENTIRE BUFFER TUBE<br>COLOR TO COLOR |           |
|                       |                                                      |           |

|                                           |                                                         | _                                        |  |           |          |                                                             |  |
|-------------------------------------------|---------------------------------------------------------|------------------------------------------|--|-----------|----------|-------------------------------------------------------------|--|
|                                           |                                                         | T CONSIDERED FINAL<br>INATURES COMPLETED |  |           |          |                                                             |  |
| epared for the Offices of:                | SPLICE DETAILS                                          |                                          |  |           |          | SEAL<br>PRTH CARO<br>OFESSION<br>SEAL<br>056142             |  |
| Non Uo// Jos                              | Winston-Salem/<br>Division 09 Forsyth County Walkertown |                                          |  |           |          |                                                             |  |
| ronsportation 5150                        |                                                         | REVIEWED<br>REVIEWED                     |  | er Ericks | on-Jones | Z                                                           |  |
| senfield Pkwy., Garner, NC 27529<br>SCALE | REVISIONS                                               |                                          |  | INIT.     | DATE     | DocuSigned By, RTER                                         |  |
|                                           |                                                         |                                          |  |           |          | Porter Jours 2/12/2024<br>DOGF13F3A0E0408<br>SIGNATURE DATE |  |
| N / A                                     |                                                         |                                          |  |           |          | CADD Filename:                                              |  |