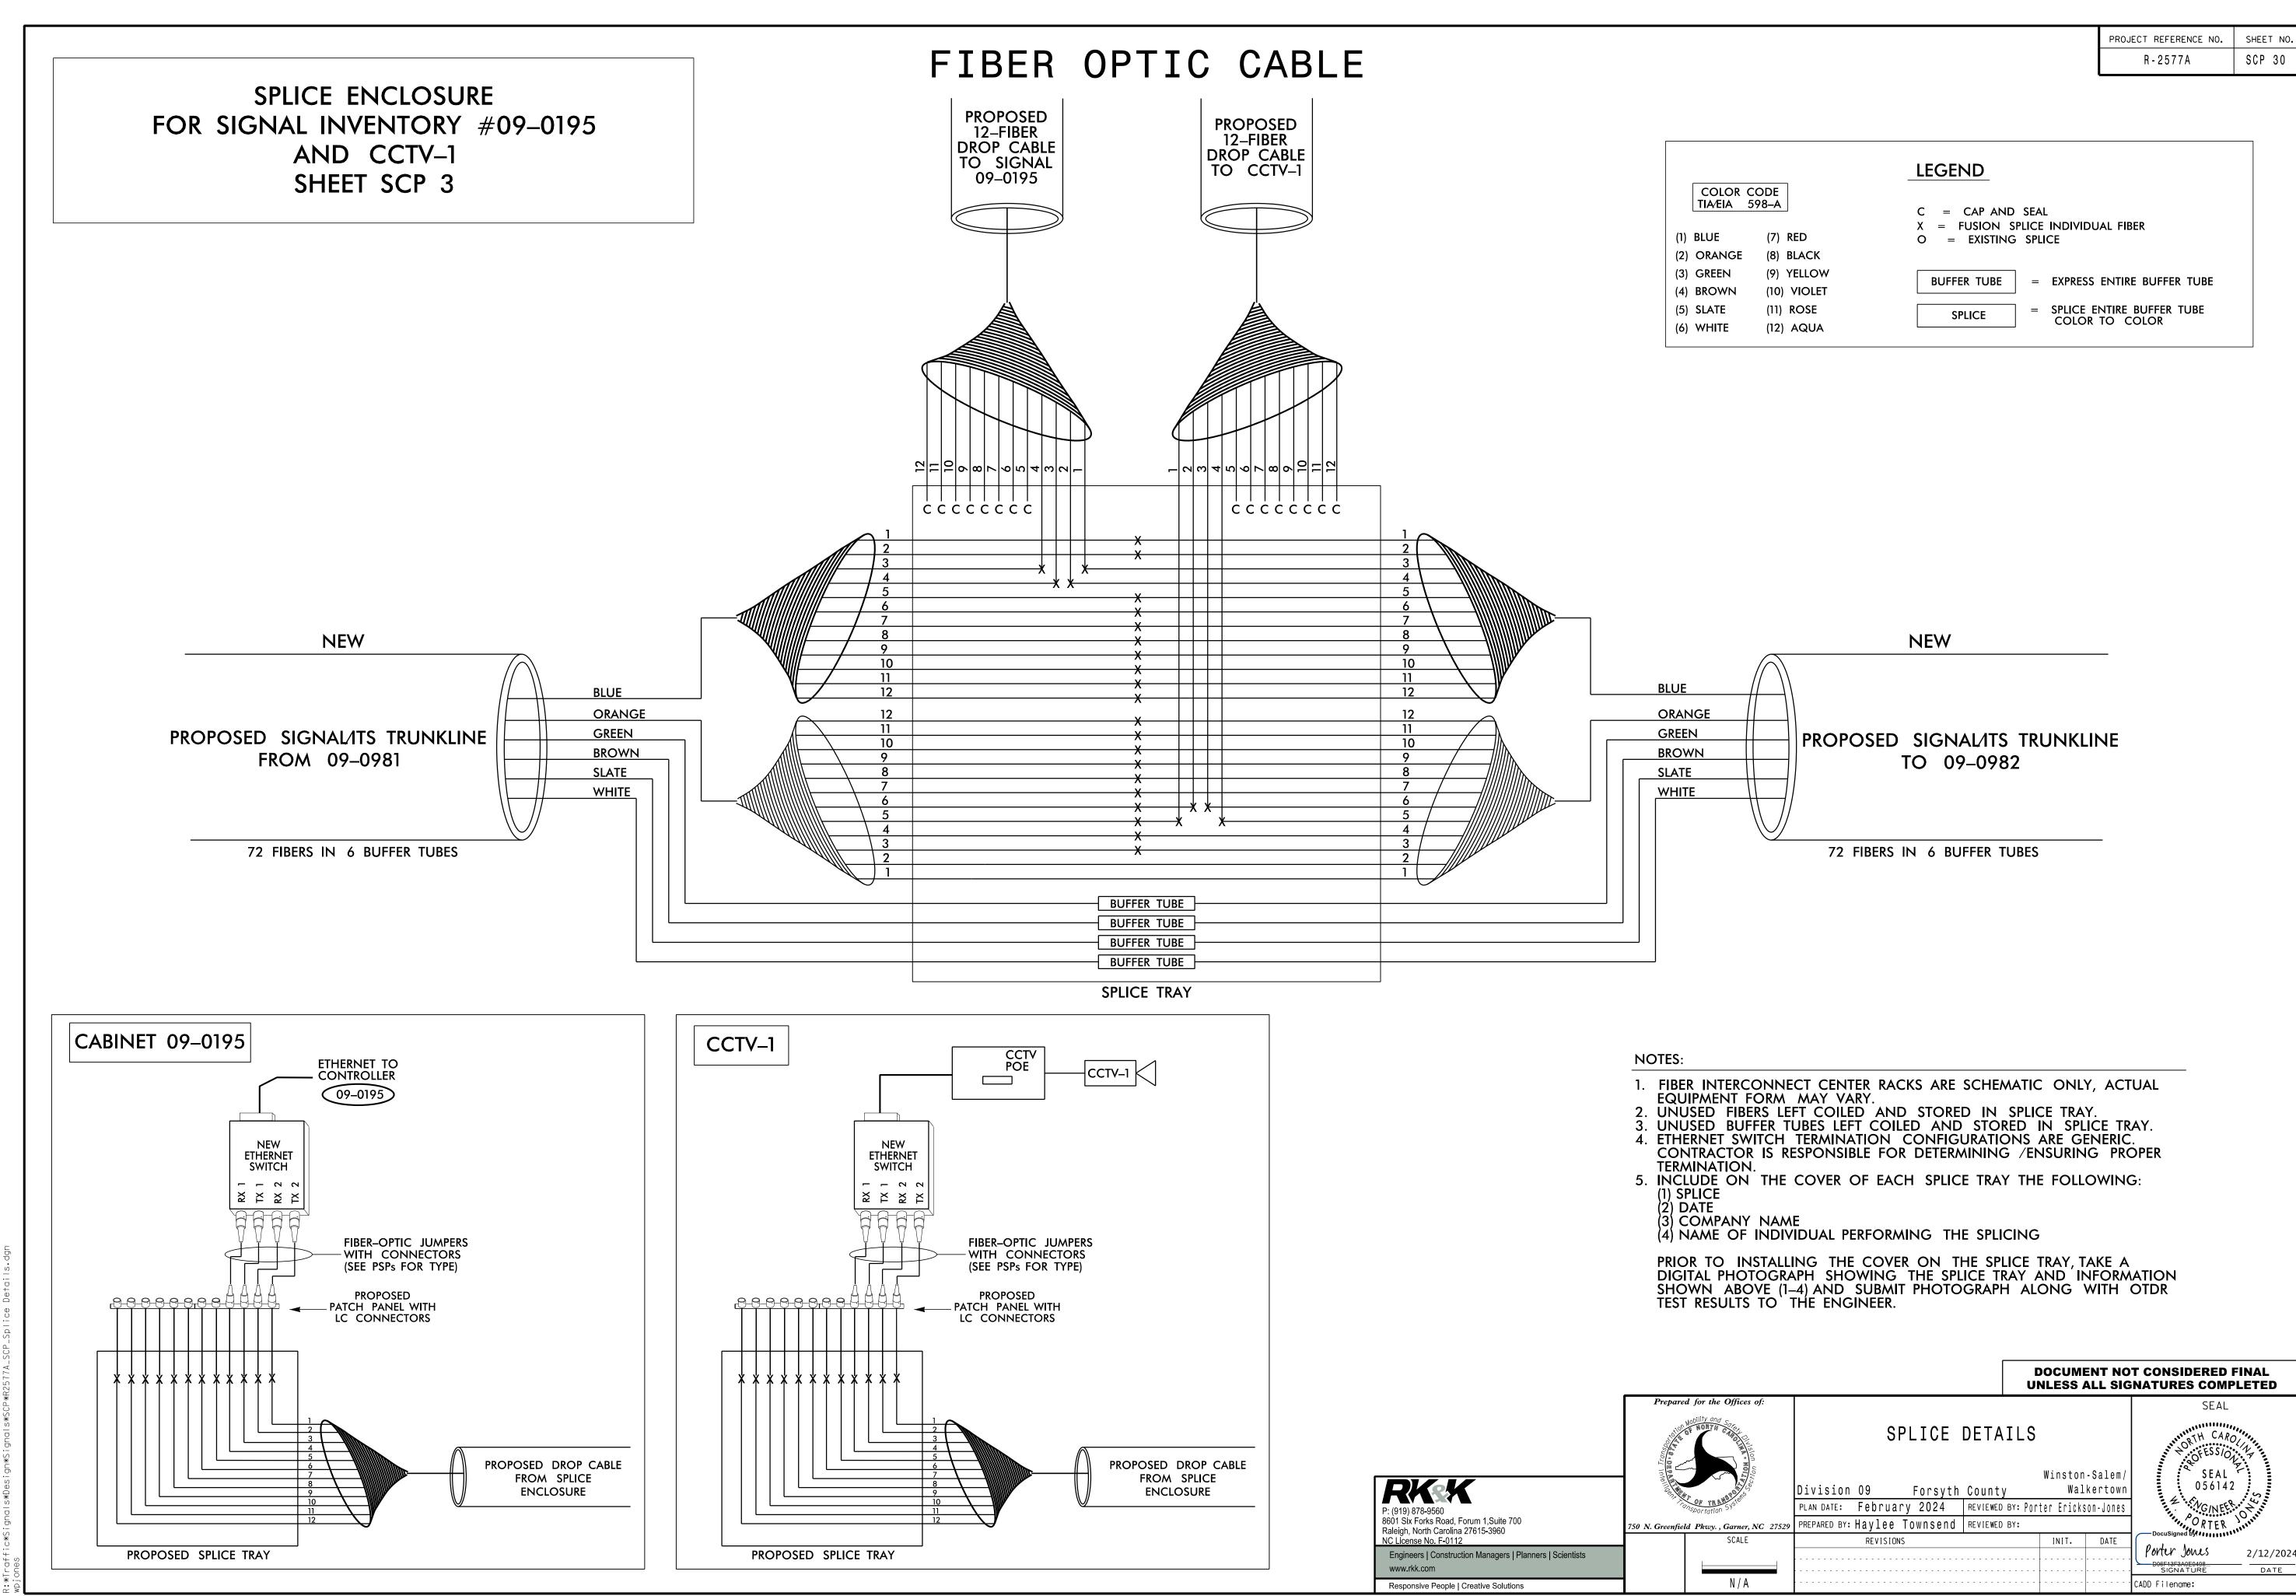

|            |             | PROJECT REFERENCE NO. S                              | SHEET NO |  |
|------------|-------------|------------------------------------------------------|----------|--|
|            |             | R - 2577A S                                          | SCP 30   |  |
|            |             |                                                      |          |  |
|            |             |                                                      |          |  |
|            |             |                                                      | -        |  |
|            |             |                                                      |          |  |
|            |             | LEGEND                                               |          |  |
| COLOR C    | CODE        |                                                      |          |  |
| TIA/EIA 5  | 598–A       | C = CAP AND SEAL                                     |          |  |
|            |             | X = FUSION SPLICE INDIVIDUAL FIBER                   |          |  |
| (1) BLUE   | (7) RED     | O = EXISTING SPLICE                                  |          |  |
| (2) ORANGE | (8) BLACK   |                                                      |          |  |
| (3) GREEN  | (9) YELLOW  |                                                      |          |  |
| (4) BROWN  | (10) VIOLET | BUFFER TUBE = EXPRESS ENTIRE BUFFER TUBE             |          |  |
|            |             | SPLICE = SPLICE ENTIRE BUFFER TUBE                   |          |  |
| (5) SLATE  | (11) ROSE   | SPLICE = SPLICE ENTIRE BUFFER TUBE<br>COLOR TO COLOR |          |  |
| (6) WHITE  | (12) AQUA   |                                                      |          |  |