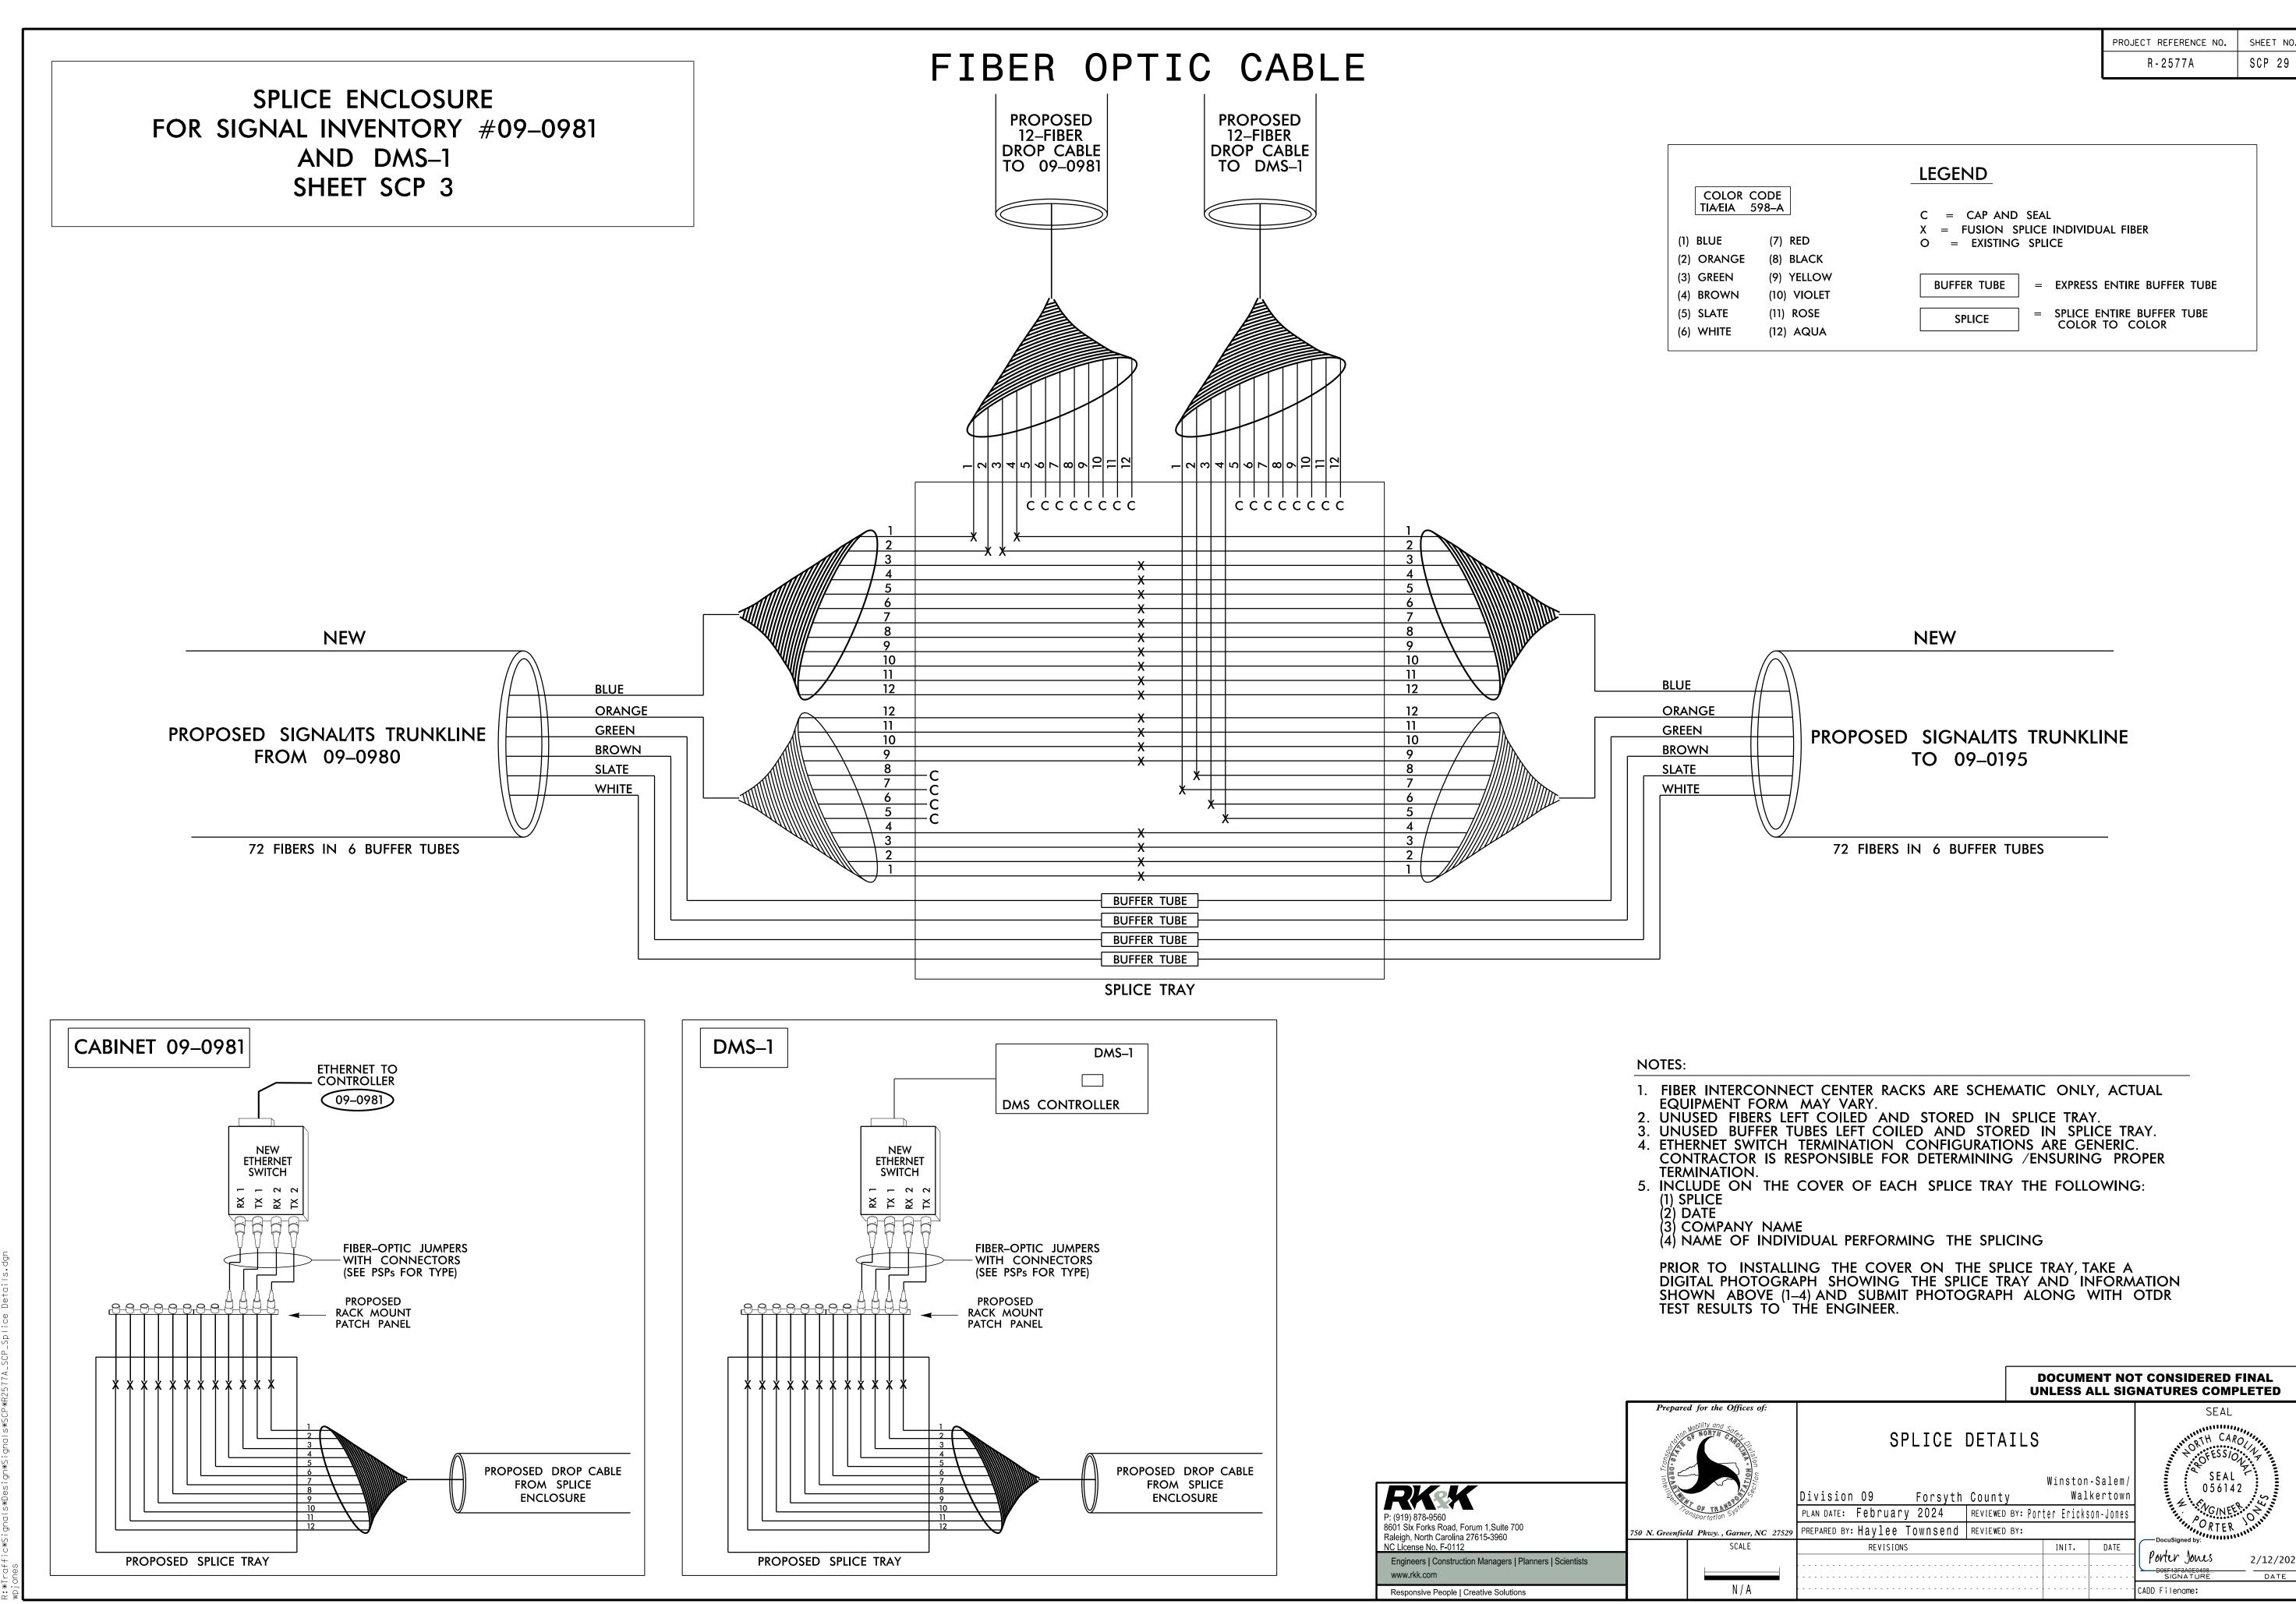

|                             | PROJECT REFERENCE NO.                                | SHEET NO |
|-----------------------------|------------------------------------------------------|----------|
|                             | R - 2577A                                            | SCP 29   |
|                             |                                                      |          |
|                             |                                                      |          |
|                             | LEGEND                                               |          |
| COLOR CODE<br>TIA/EIA 598–A | C = CAP AND SEAL                                     |          |
| (1) BLUE (7) RED            | $\begin{array}{llllllllllllllllllllllllllllllllllll$ |          |
| (2) ORANGE (8) BLACK        |                                                      |          |
| (3) GREEN (9) YELLOW        | BUFFER TUBE = EXPRESS ENTIRE BUFFER TUBE             |          |
| (4) BROWN (10) VIOLET       |                                                      |          |
| (5) SLATE (11) ROSE         | SPLICE = SPLICE ENTIRE BUFFER TUBE                   |          |
| (6) WHITE (12) AQUA         | COLOR TO COLOR                                       |          |

DIGITAL PHOTOGRAPH SHOWING THE SPLICE TRAY AND INFORMATION

|                                   |                                       |            |             |        |            | T CONSIDERED FINAL           |                                         |  |
|-----------------------------------|---------------------------------------|------------|-------------|--------|------------|------------------------------|-----------------------------------------|--|
| epared for the Offices of:        |                                       |            |             |        |            | SEAL                         |                                         |  |
| NODILITY OND SCORE                | SPLICE DETAILS                        |            |             |        | NORTH CARO |                              |                                         |  |
|                                   | Winston-Salem/                        |            |             |        |            | SEAL                         |                                         |  |
|                                   | Division 09 Forsyth                   | County     |             | Wal    | kertown    | 056142                       | S                                       |  |
| ronsportation System              | PLAN DATE: February 2024 REVIEWED BY: |            |             | Ericks | on-Jones   | 1 GINEER                     | O                                       |  |
| eenfield Pkwy. , Garner, NC 27529 | PREPARED BY: Haylee Townsend          | REVIEWED B | EVIEWED BY: |        |            | ORTER                        | ,,,,,,,,,,,,,,,,,,,,,,,,,,,,,,,,,,,,,,, |  |
| SCALE                             | REVISIONS                             |            | 11          | NIT.   | DATE       | DocuSigned by:               |                                         |  |
|                                   |                                       |            |             |        |            | Porter Jones                 | 2/12/2024                               |  |
|                                   |                                       |            |             |        |            | D06F13F3A0E0408<br>SIGNATURE | DATE                                    |  |
| N / A                             |                                       |            |             |        |            | CADD Filename:               |                                         |  |