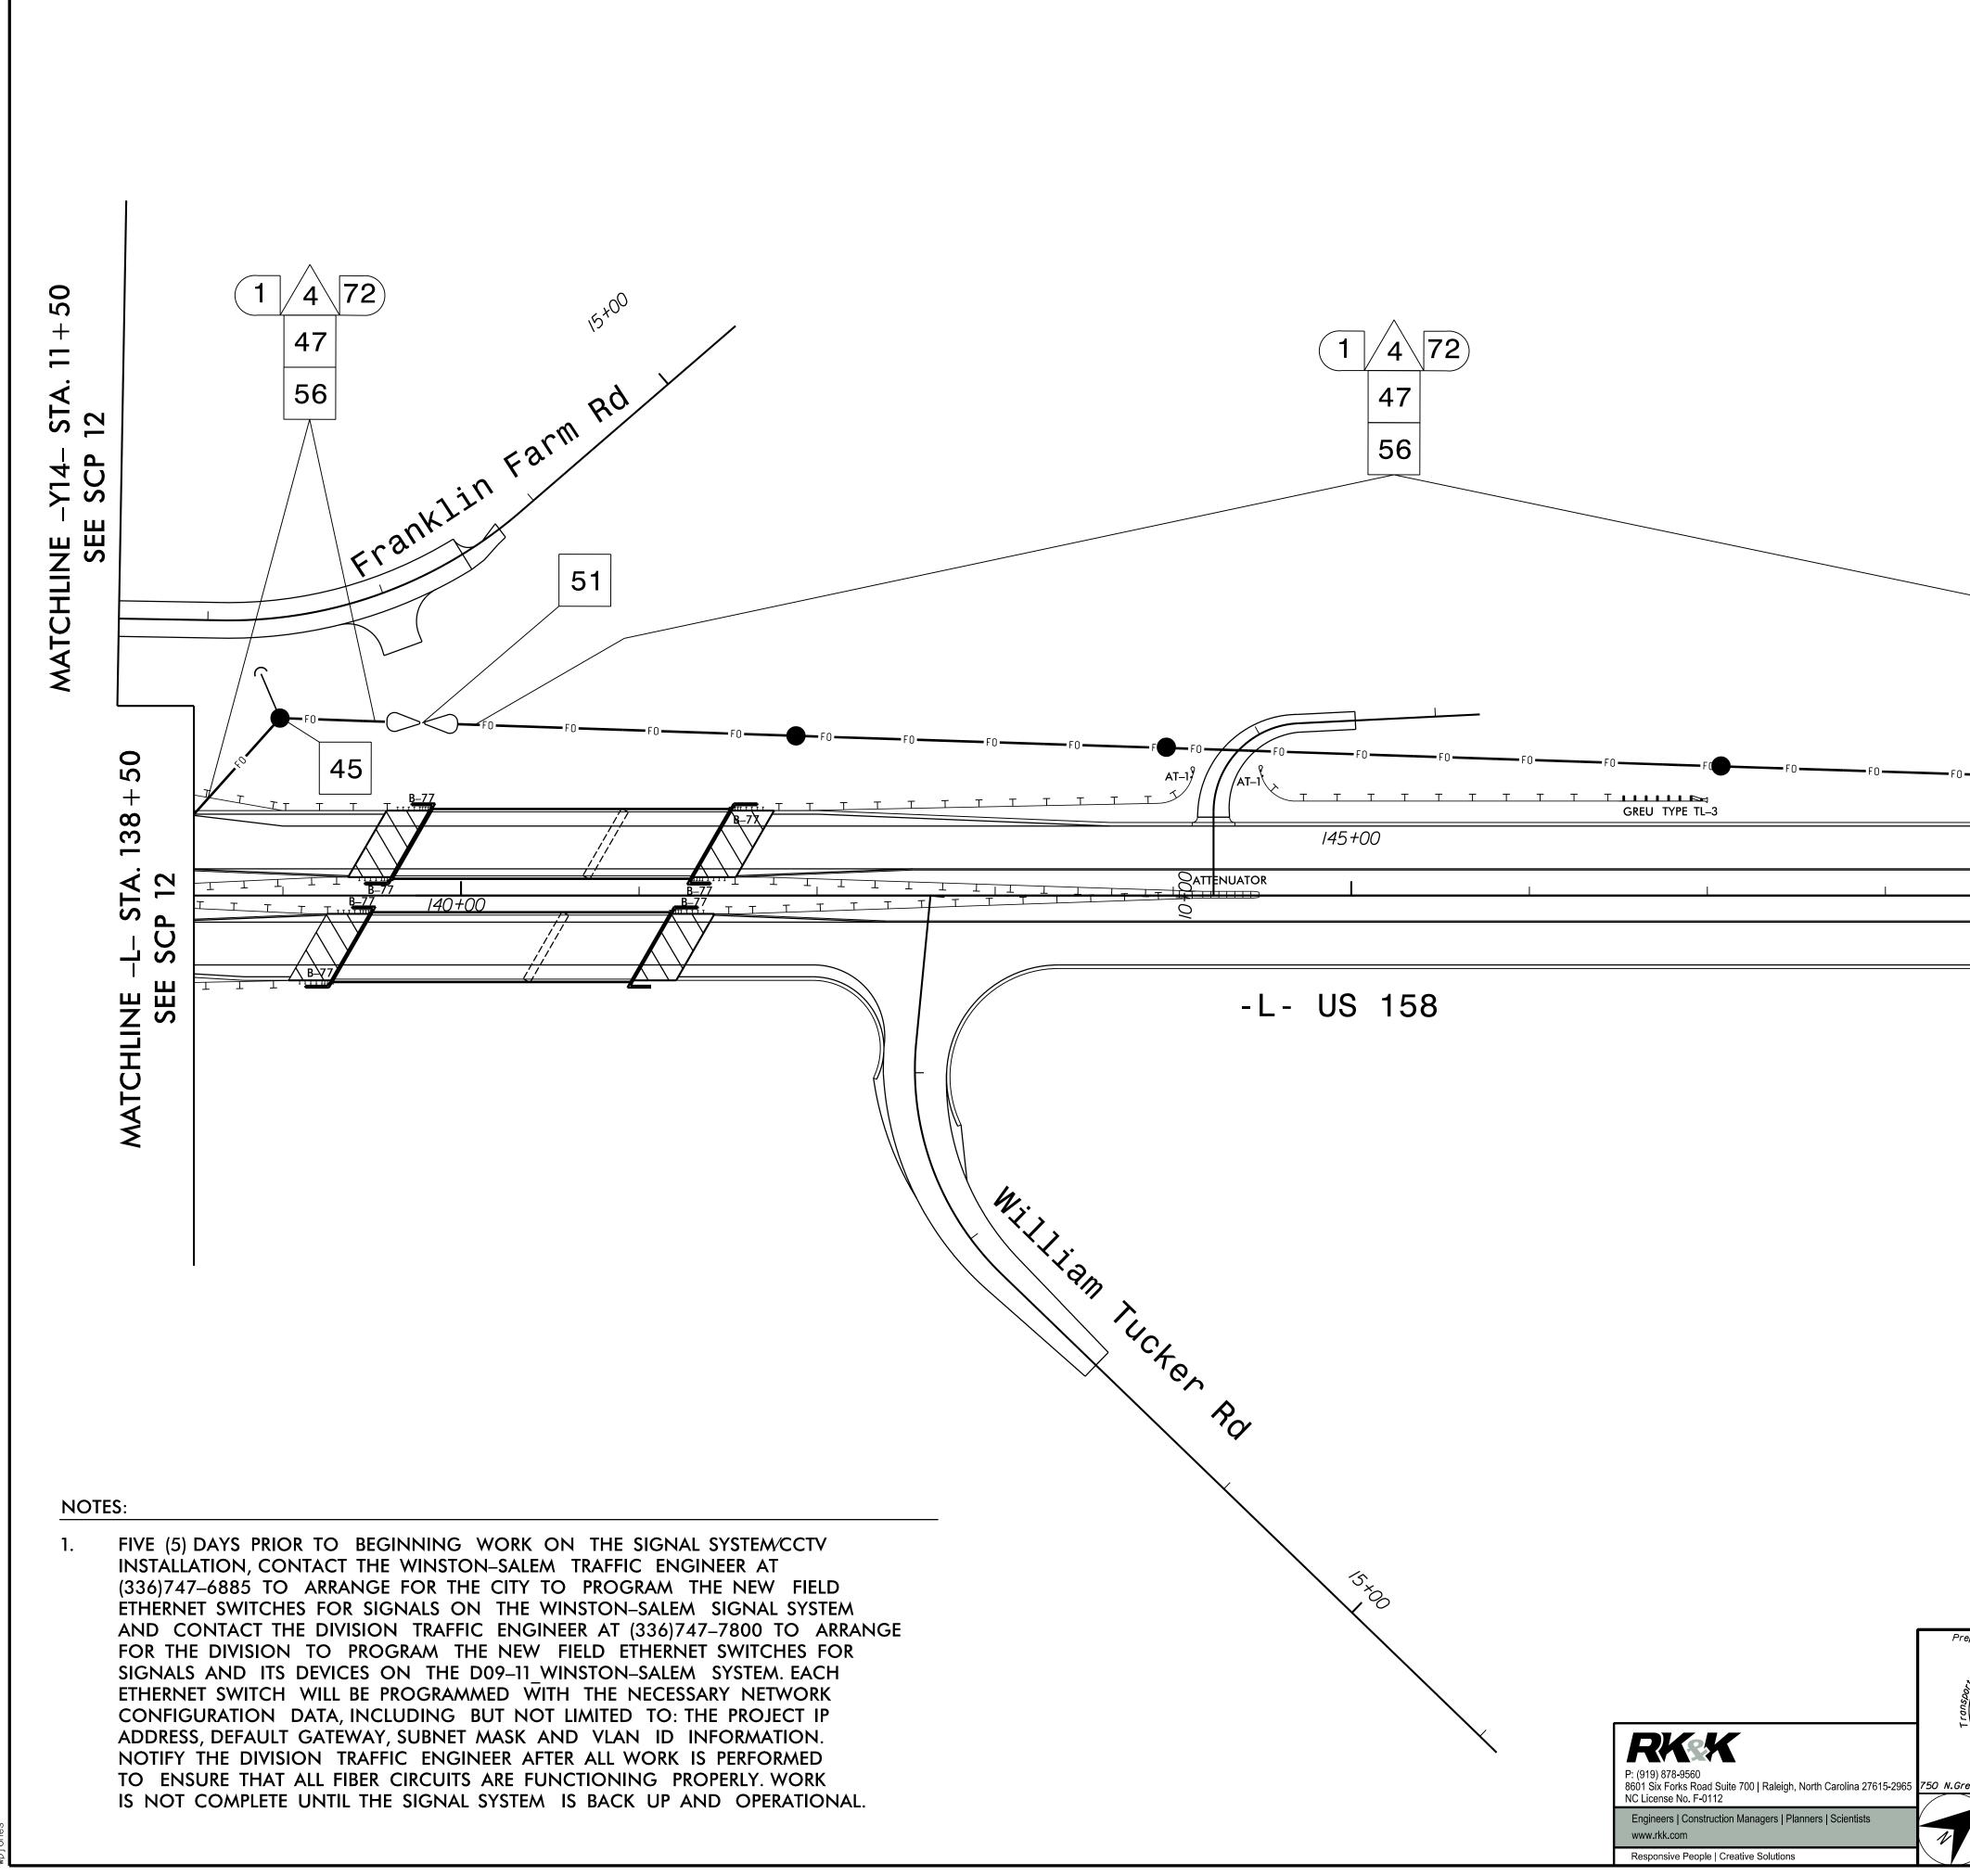

2/2024 Traffic#Signals#Design#Signals#SCP#R2577A\_SCP\_PSH1

|                                       |                                                                       | PRC                               | ECT REFERENCE NO. SHEET NO.                    |                                        |
|---------------------------------------|-----------------------------------------------------------------------|-----------------------------------|------------------------------------------------|----------------------------------------|
|                                       |                                                                       |                                   | R-2577A                                        | SCP 13                                 |
|                                       |                                                                       |                                   |                                                |                                        |
|                                       |                                                                       |                                   |                                                |                                        |
|                                       |                                                                       |                                   |                                                |                                        |
|                                       |                                                                       |                                   |                                                |                                        |
|                                       |                                                                       |                                   |                                                |                                        |
|                                       |                                                                       |                                   |                                                |                                        |
|                                       |                                                                       |                                   |                                                |                                        |
|                                       |                                                                       |                                   |                                                |                                        |
|                                       |                                                                       |                                   |                                                |                                        |
|                                       |                                                                       |                                   |                                                |                                        |
|                                       |                                                                       |                                   |                                                |                                        |
|                                       |                                                                       |                                   |                                                |                                        |
|                                       |                                                                       |                                   |                                                |                                        |
|                                       |                                                                       |                                   |                                                |                                        |
|                                       |                                                                       |                                   |                                                |                                        |
|                                       |                                                                       |                                   | 14                                             |                                        |
|                                       |                                                                       |                                   | STA. 152 + 00 SEE SCP 14                       |                                        |
|                                       |                                                                       |                                   | √   S                                          |                                        |
|                                       |                                                                       |                                   | SEE                                            |                                        |
| 0 ——— F0 — F0 —                       | F0 ——— F0 ——— F0 ——— F0 ———                                           | F 0                               |                                                |                                        |
|                                       |                                                                       |                                   | · 0<br>+                                       |                                        |
|                                       | 150+00                                                                |                                   | 22                                             |                                        |
|                                       |                                                                       |                                   |                                                |                                        |
|                                       |                                                                       |                                   |                                                |                                        |
|                                       |                                                                       |                                   | N N                                            |                                        |
|                                       |                                                                       |                                   | <b>-</b>                                       |                                        |
|                                       |                                                                       |                                   | Ц<br>Ц<br>Ц                                    |                                        |
|                                       |                                                                       |                                   |                                                |                                        |
|                                       |                                                                       |                                   |                                                |                                        |
|                                       |                                                                       |                                   | MATCHL                                         |                                        |
|                                       |                                                                       |                                   | ٤                                              |                                        |
|                                       |                                                                       |                                   |                                                |                                        |
|                                       |                                                                       |                                   |                                                |                                        |
|                                       |                                                                       |                                   |                                                |                                        |
|                                       |                                                                       |                                   |                                                |                                        |
|                                       |                                                                       |                                   |                                                |                                        |
|                                       |                                                                       |                                   |                                                |                                        |
|                                       |                                                                       |                                   |                                                |                                        |
|                                       |                                                                       |                                   |                                                |                                        |
|                                       |                                                                       |                                   |                                                |                                        |
|                                       |                                                                       |                                   |                                                |                                        |
|                                       |                                                                       |                                   |                                                |                                        |
|                                       |                                                                       |                                   | DOCUMENT NOT C<br>FINAL UNLES<br>SIGNATURES CO | S ALL                                  |
| Prepared for the Offices of:          |                                                                       |                                   | SEAL                                           | 1                                      |
| Prepared for the Offices of:          | Winston-Salem Signal<br>Signal Communicatior                          | System<br>Plans                   | PESSIO                                         | N.N.N.N.N.N.N.N.N.N.N.N.N.N.N.N.N.N.N. |
| L L L L L L L L L L L L L L L L L L L |                                                                       | Winston-Salem                     | / SEAL                                         |                                        |
| Grand Design Section                  | Division 09 Forsyth County<br>PLAN DATE: February 2024 REVIEWED BY: P | Walkertow<br>orter Erickson-Jones | n<br>Z<br>G/NEER                               | 0<br>1<br>F<br>S<br>T<br>F<br>S        |
| Greenfield Pkwy,Garner,NC 27529       | PREPARED BY: Haylee Townsend REVIEWED BY:<br>REVISIONS                | INIT. DATE                        | DocuSigned by:                                 |                                        |
|                                       | nE ¥ 1 3 1 UIV3                                                       |                                   | Forter Jones                                   | 2/12/2024                              |
| NTS                                   |                                                                       |                                   | - SIGNATURE<br>- SIG. INVENTORY NO.            | DATE                                   |
|                                       |                                                                       |                                   |                                                |                                        |