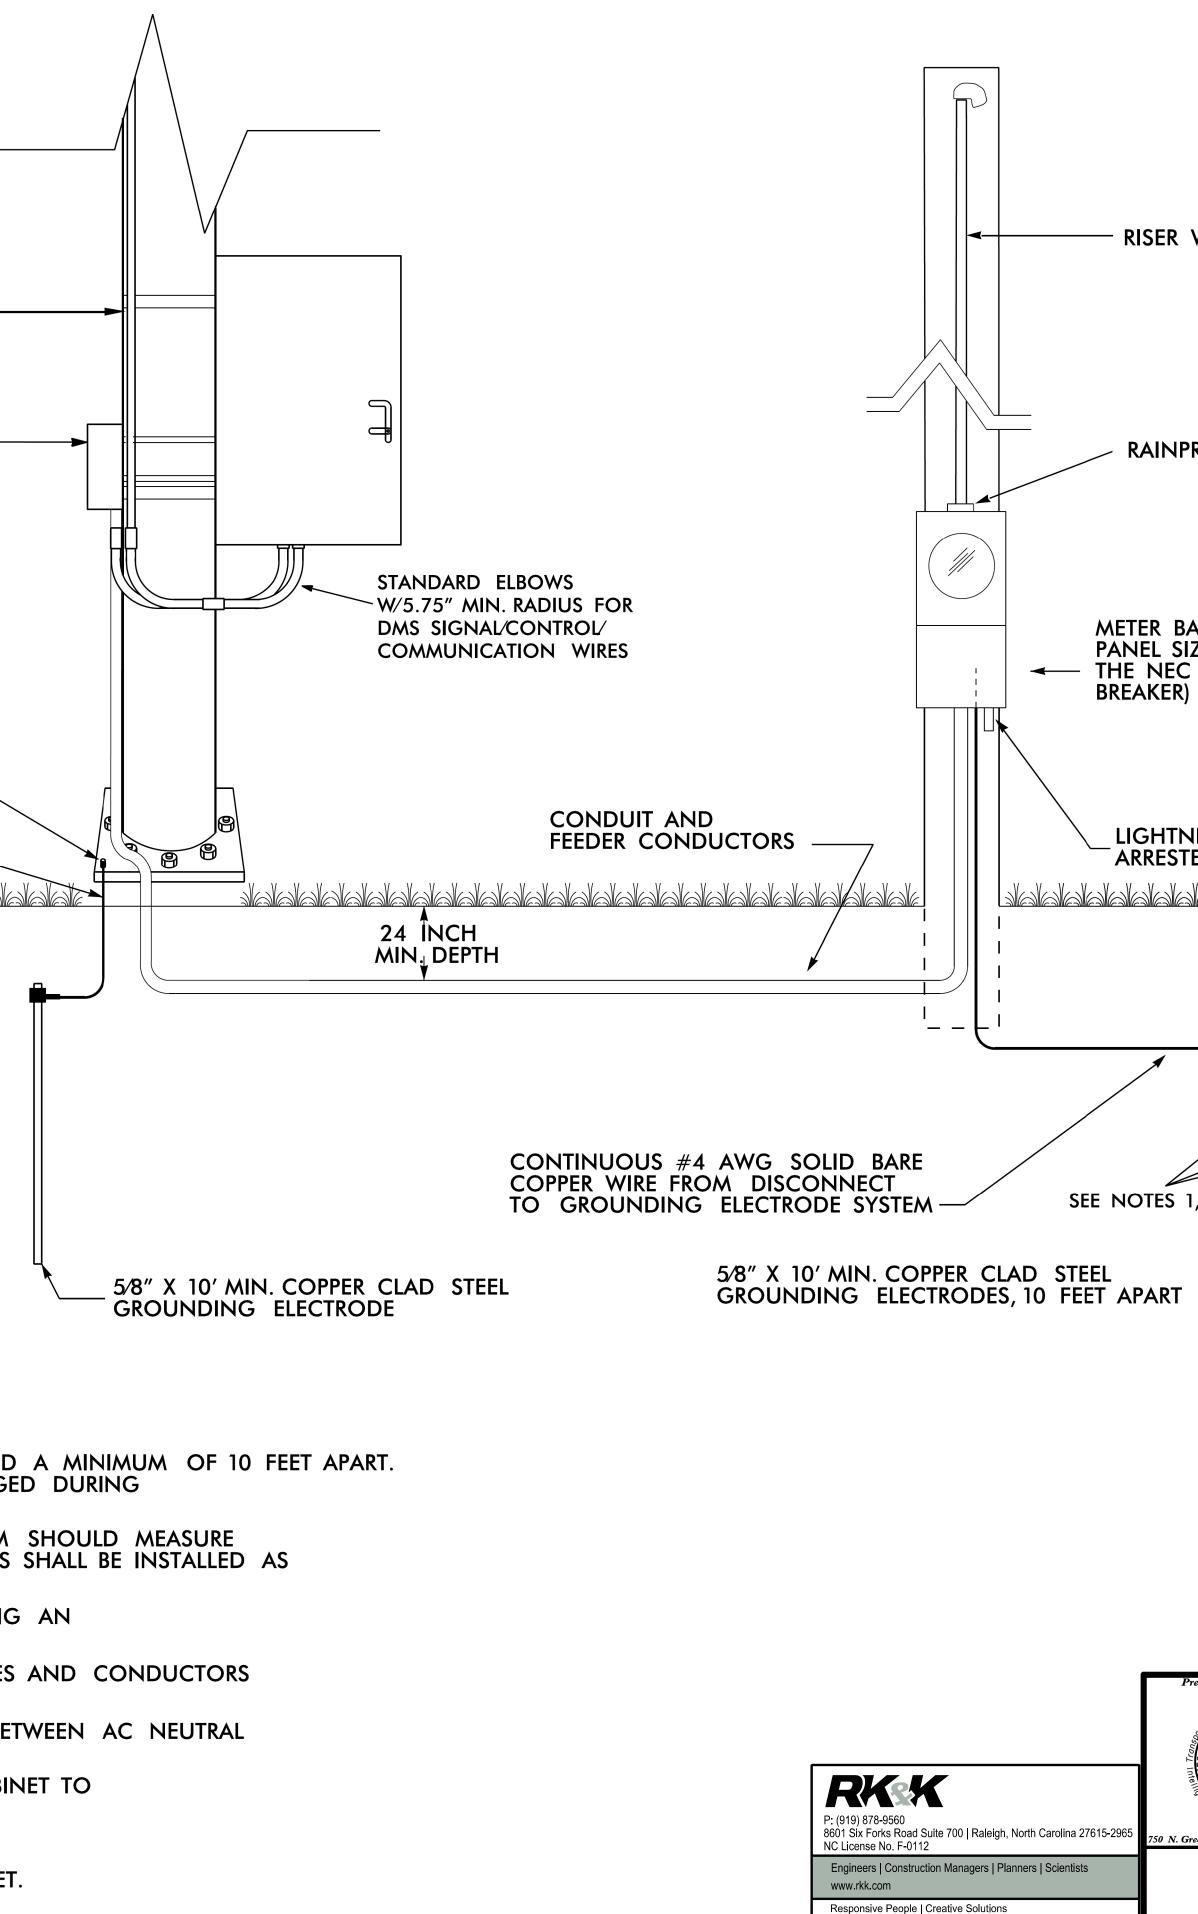

| DMS SIGNAL/CONTROL/ |  |  |  |
|---------------------|--|--|--|
| COMMUNICATION WIRE  |  |  |  |
| BY OTHERS           |  |  |  |

| EQUIPMENT | CABINET |
|-----------|---------|
| DISCONNEC | T       |

| /4 | INCH | GROUN             | NDING   | LUG  |  |
|----|------|-------------------|---------|------|--|
|    |      | G MIN.<br>BARE CO | OPPER \ | VIRE |  |

24 ÎNCH MIN<sub>1</sub> DEPTH

## NOTES

- 1. INSTALL A MINIMUM OF THREE (3) GROUNDING ELECTRODES SPACED A MINIMUM OF 10 FEET APART. ENSURE THAT EXISTING UNDERGROUND FACILITIES ARE NOT DAMAGED DURING INSTALLATION.
- 2. TEST GROUNDING SYSTEM USING AN APPROVED METHOD. SYSTEM SHOULD MEASURE TWENTY (20) OHMS OR LESS. ADDITIONAL GROUNDING ELECTRODES SHALL BE INSTALLED AS DIRECTED BY THE ENGINEER TO MEET THIS REQUIREMENT.
- 3. MECHANICALLY CRIMP ALL CONNECTIONS TO GROUND RODS USING AN IRREVERSIBLE COMPRESSION TOOL.
- 4. INSTALL MARKER TAPE DIRECTLY ABOVE ALL GROUNDING ELECTRODES AND CONDUCTORS AT A DEPTH OF 12 INCHES.
- 5. REMOVE BONDING JUMPER IN EQUIPMENT CABINET IF INSTALLED BETWEEN AC NEUTRAL AND EQUIPMENT GROUND.
- 6. BOND ALL RIGID GALVANIZED STEEL CONDUITS ENTERING THE CABINET TO "EQUIPMENT GROUND".
- 7. INSTALL CONDUIT BETWEEN DISCONNECT AND CABINET.
- 8. ENSURE EQUIPMENT GROUND IS ELECTRICALLY BONDED TO CABINET.