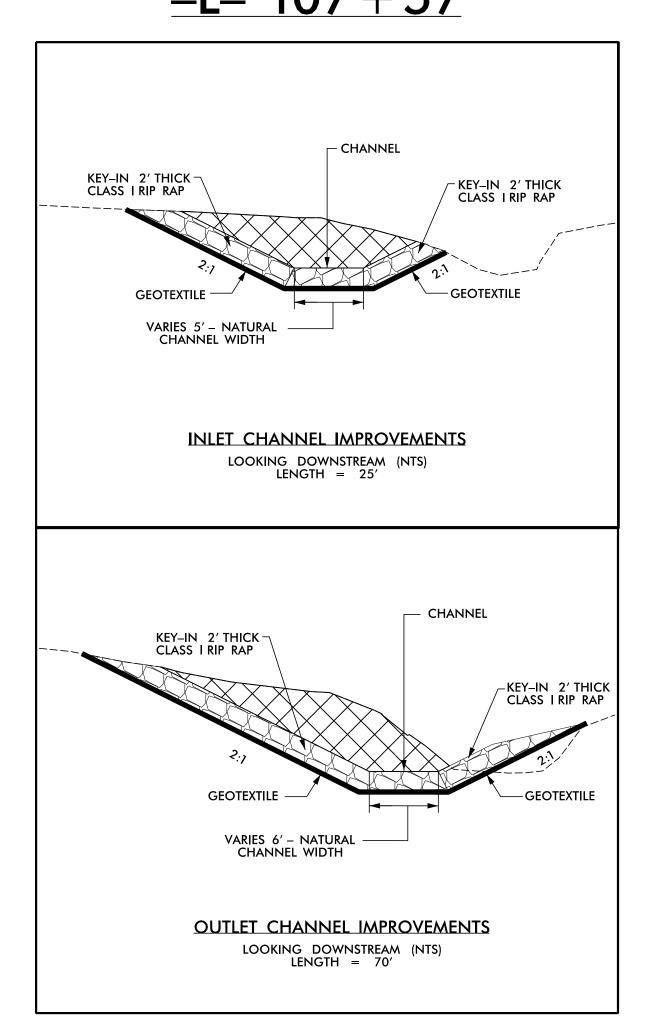

## UT LOWERY MILL CREEK DETAILS \_L- 107 + 57



## LOWERY MILL CREEK DETAIL -L- 140+39.5



## MARTIN MILL CREEK DETAILS -L2- 229+09



|                            | DETAIL 1<br>FALSE SUMP<br>(Not to Scale) | 0.5′ Min.        |
|----------------------------|------------------------------------------|------------------|
| Outside Ditch Traffic Flow | 20:1                                     | 2.0′             |
| <del>-</del> \$-           |                                          | GI<br>etc.       |
| S=Ditch Slope              | Ē                                        | Proposed Ditch — |
|                            |                                          |                  |







PROJECT REFERENCE NO.

R-2577A

ROADWAY DESIGN

ENGINEER

R/W SHEET NO.

SHEET NO.

**HYDRAULICS** 

**ENGINEER** 

NC License No. F-0112

Engine