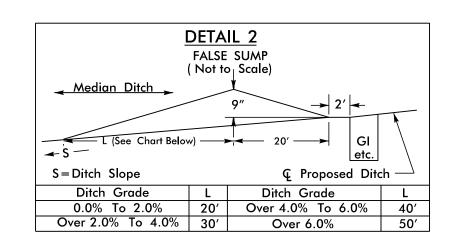

## UT LOWERY MILL CREEK DETAILS \_L- 107 + 57



## LOWERY MILL CREEK DETAIL -L- 140+39.5



## MARTIN MILL CREEK DETAILS -L2- 229+09



|                            | DETAIL 1<br>FALSE SUMP<br>(Not to Scale) | 0.5′ Min.        |
|----------------------------|------------------------------------------|------------------|
| Outside Ditch Traffic Flow | 20:1                                     | 2.0′             |
| <del>-</del> \$-           |                                          | GI<br>etc.       |
| S=Ditch Slope              | Ē                                        | Proposed Ditch — |
|                            |                                          |                  |







PROJECT REFERENCE NO.

R-2577A

ROADWAY DESIGN

ENGINEER

R/W SHEET NO.

SHEET NO.

**HYDRAULICS** 

**ENGINEER** 

NC License No. F-0112

Engineers | Construction Managers | Planners | Scientists www.rkk.com

Responsive People | Creative Solutions

jozy Graulics\CADD\PSH\ErosionControl\R-2577A\_EC\_psh3H-I.dgi A.I.