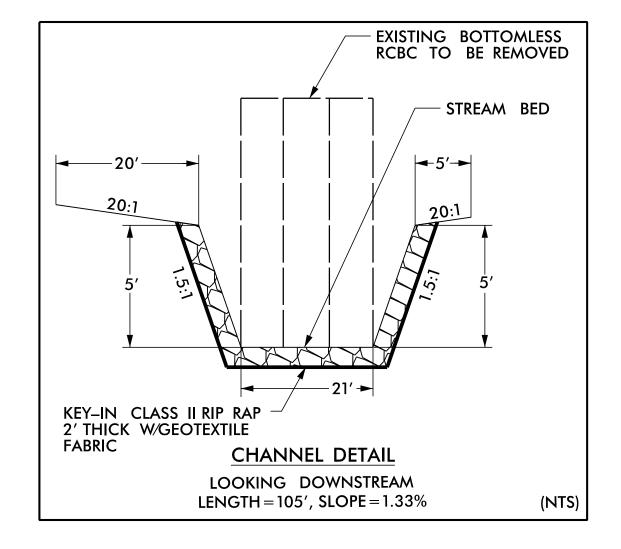

## UT LOWERY MILL CREEK DETAILS \_L- 107 + 57



## LOWERY MILL CREEK DETAIL -L- 140+39.5



## MARTIN MILL CREEK DETAILS -L2- 229+09



|                            | DETAIL 1<br>FALSE SUMP<br>(Not to Scale) | 0.5′ Min.        |
|----------------------------|------------------------------------------|------------------|
| Outside Ditch Traffic Flow | 20:1                                     | 2.0′             |
| <del>-</del> \$-           |                                          | GI<br>etc.       |
| S=Ditch Slope              | Ē                                        | Proposed Ditch — |
|                            |                                          |                  |







PROJECT REFERENCE NO.

R-2577A

ROADWAY DESIGN

ENGINEER

R/W SHEET NO.

SHEET NO.

**HYDRAULICS** 

**ENGINEER** 

NC License No. F-0112

Engineers | Construction Managers | Planners | Sci