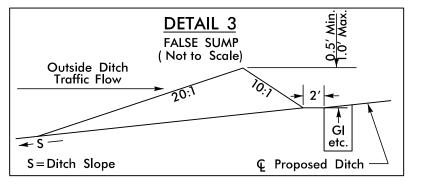

## MARTIN MILL CREEK DETAILS -L2- 229+09

|                            | DETAIL 1<br>FALSE SUMP<br>(Not to Scale) | 0.5′ Min.        |
|----------------------------|------------------------------------------|------------------|
| Outside Ditch Traffic Flow | 20:1                                     | 2.0′             |
| <del>-</del> \$-           |                                          | GI<br>etc.       |
| S=Ditch Slope              | Ē                                        | Proposed Ditch — |
|                            |                                          |                  |