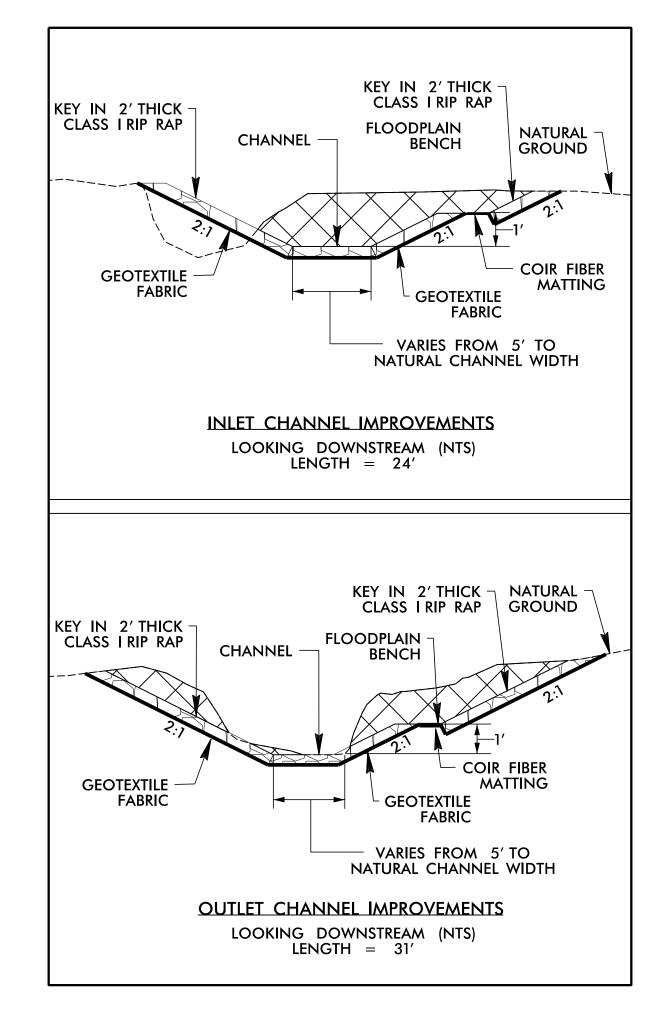

## MARTIN MILL CREEK DETAILS -L2- 229+09

|                            | DETAIL 1<br>FALSE SUMP<br>(Not to Scale) | 0.5′ Min.        |
|----------------------------|------------------------------------------|------------------|
| Outside Ditch Traffic Flow | 20:1                                     | 2.0′             |
| <del>-</del> \$-           |                                          | GI<br>etc.       |
| S=Ditch Slope              | Ē                                        | Proposed Ditch — |
|                            |                                          |                  |