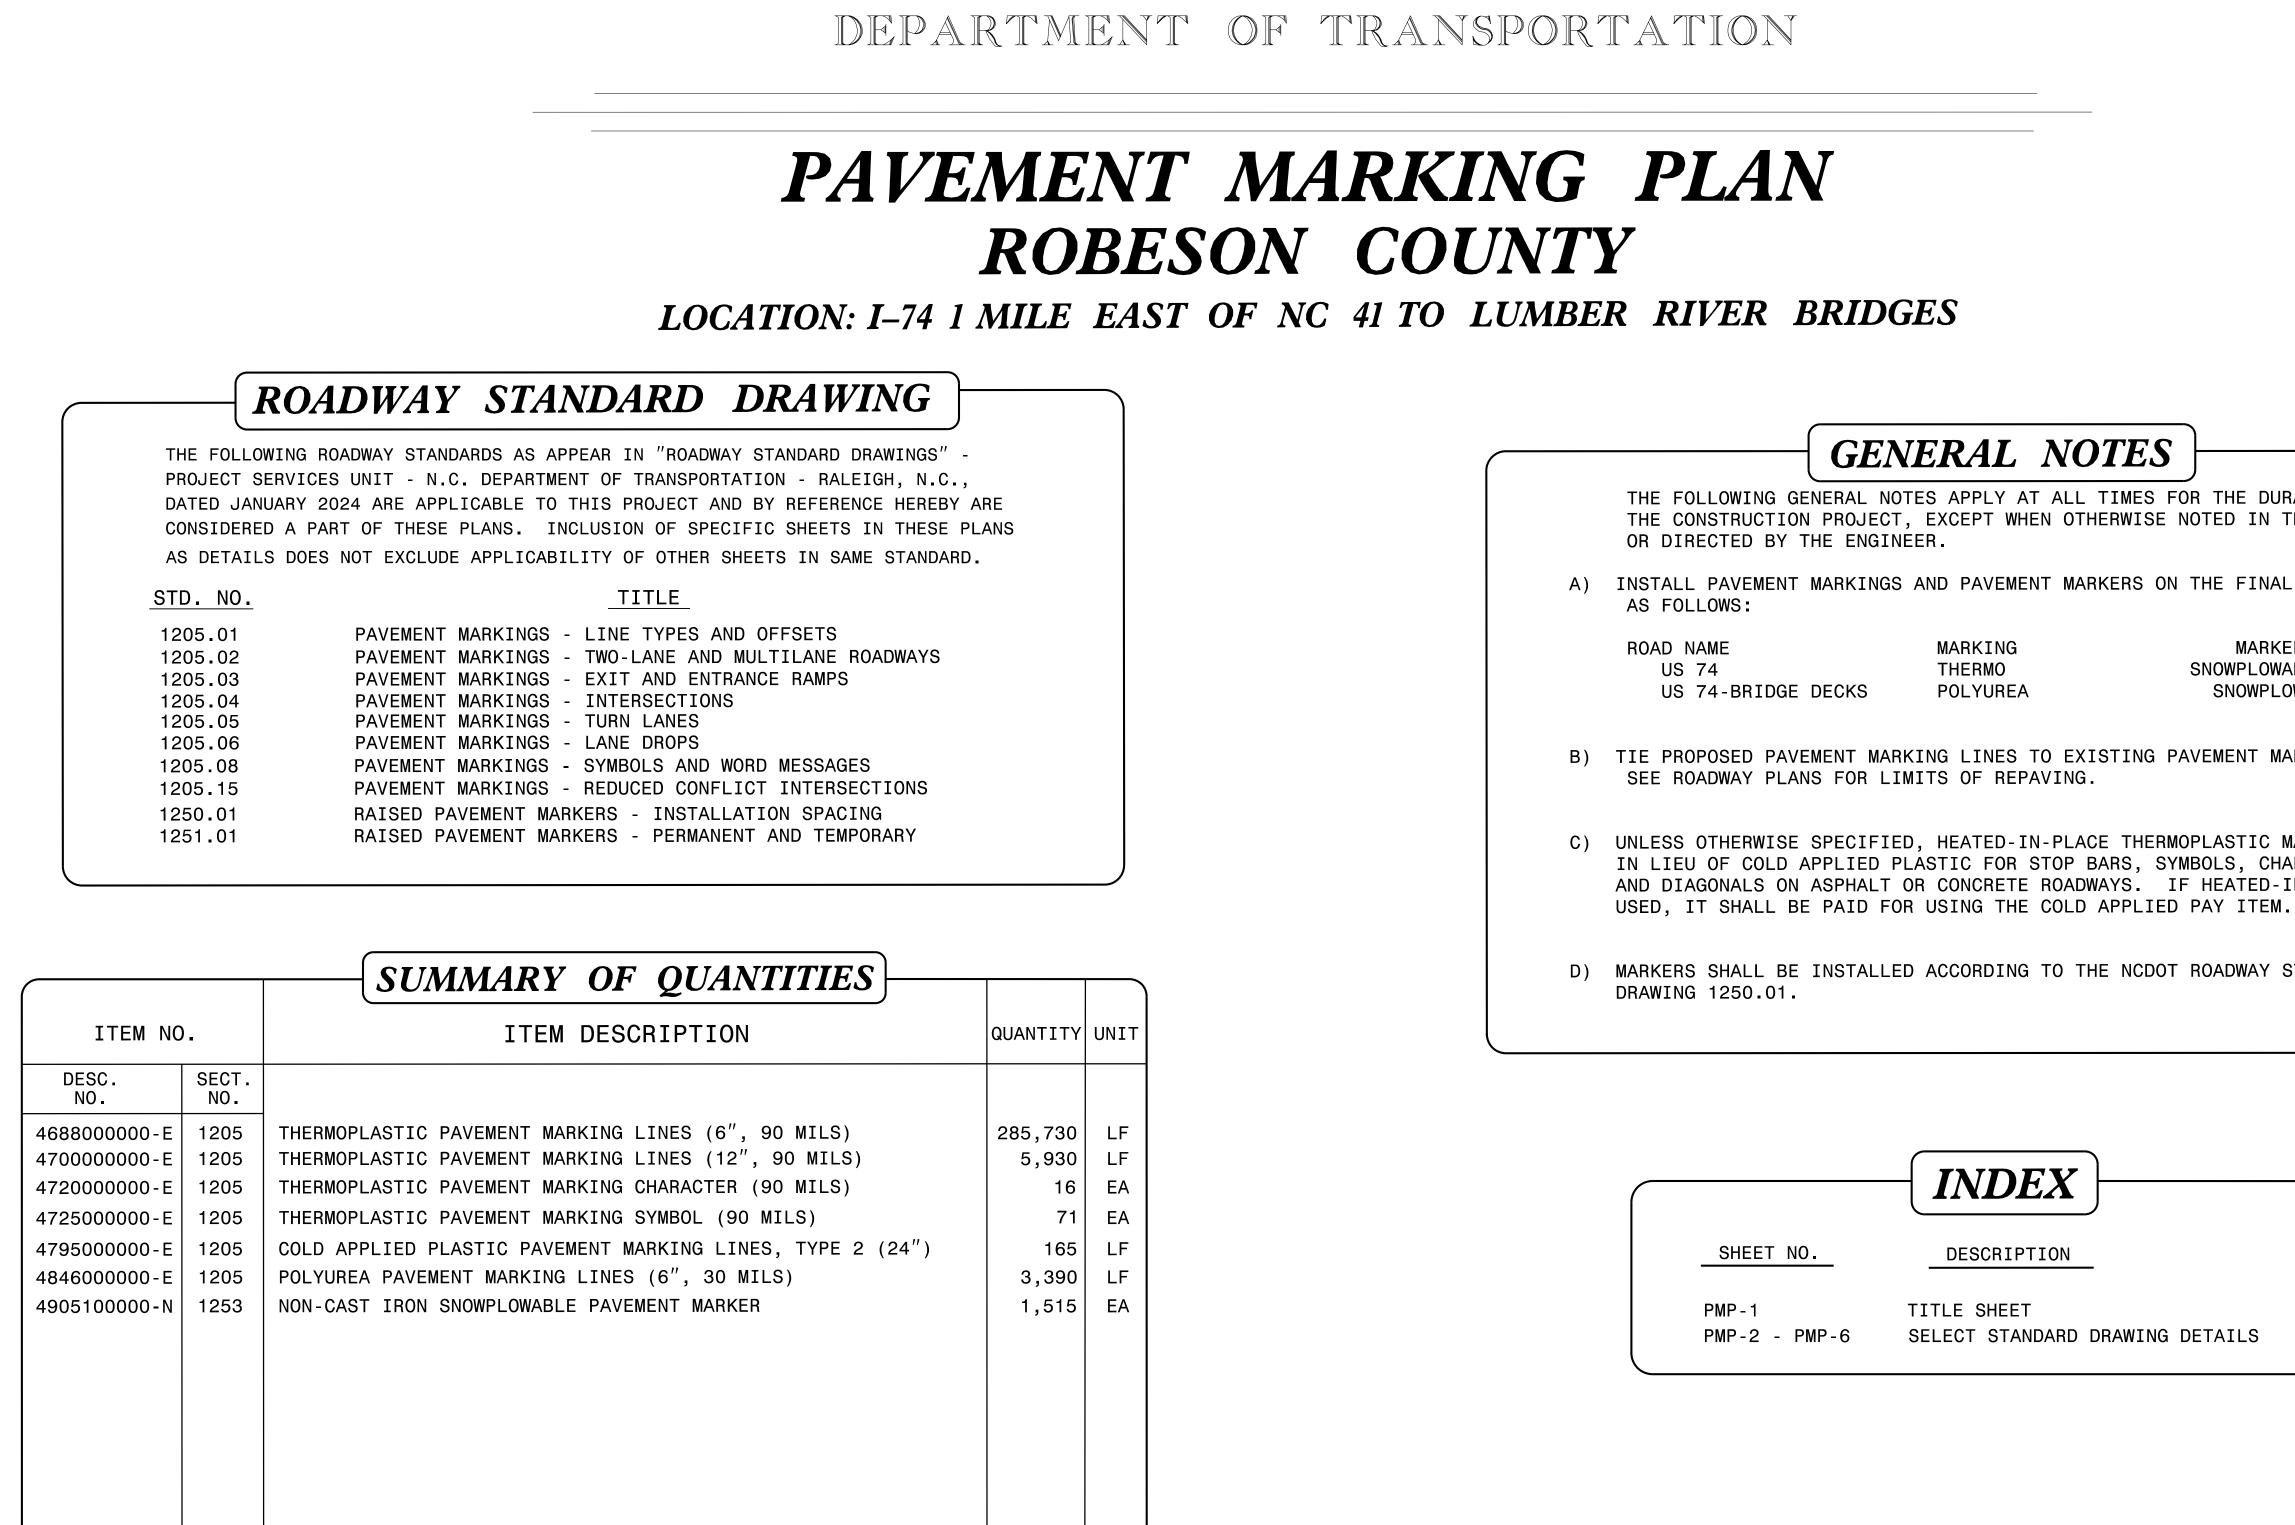

|                                                                                          |                                      | SUMMARY OF QUANTIT                                                                                                                                                                                                                                                                                                                                   |
|------------------------------------------------------------------------------------------|--------------------------------------|------------------------------------------------------------------------------------------------------------------------------------------------------------------------------------------------------------------------------------------------------------------------------------------------------------------------------------------------------|
| ITEM NO.                                                                                 |                                      | ITEM DESCRIPTION                                                                                                                                                                                                                                                                                                                                     |
| DESC.<br>NO.                                                                             | SECT.<br>NO.                         |                                                                                                                                                                                                                                                                                                                                                      |
| 468800000-E<br>470000000-E<br>4725000000-E<br>479500000-E<br>484600000-E<br>4905100000-N | 1205<br>1205<br>1205<br>1205<br>1205 | THERMOPLASTIC PAVEMENT MARKING LINES (6", 90 M<br>THERMOPLASTIC PAVEMENT MARKING LINES (12", 90<br>THERMOPLASTIC PAVEMENT MARKING CHARACTER (90 M<br>THERMOPLASTIC PAVEMENT MARKING SYMBOL (90 MILS<br>COLD APPLIED PLASTIC PAVEMENT MARKING LINES, T<br>POLYUREA PAVEMENT MARKING LINES (6", 30 MILS)<br>NON-CAST IRON SNOWPLOWABLE PAVEMENT MARKER |