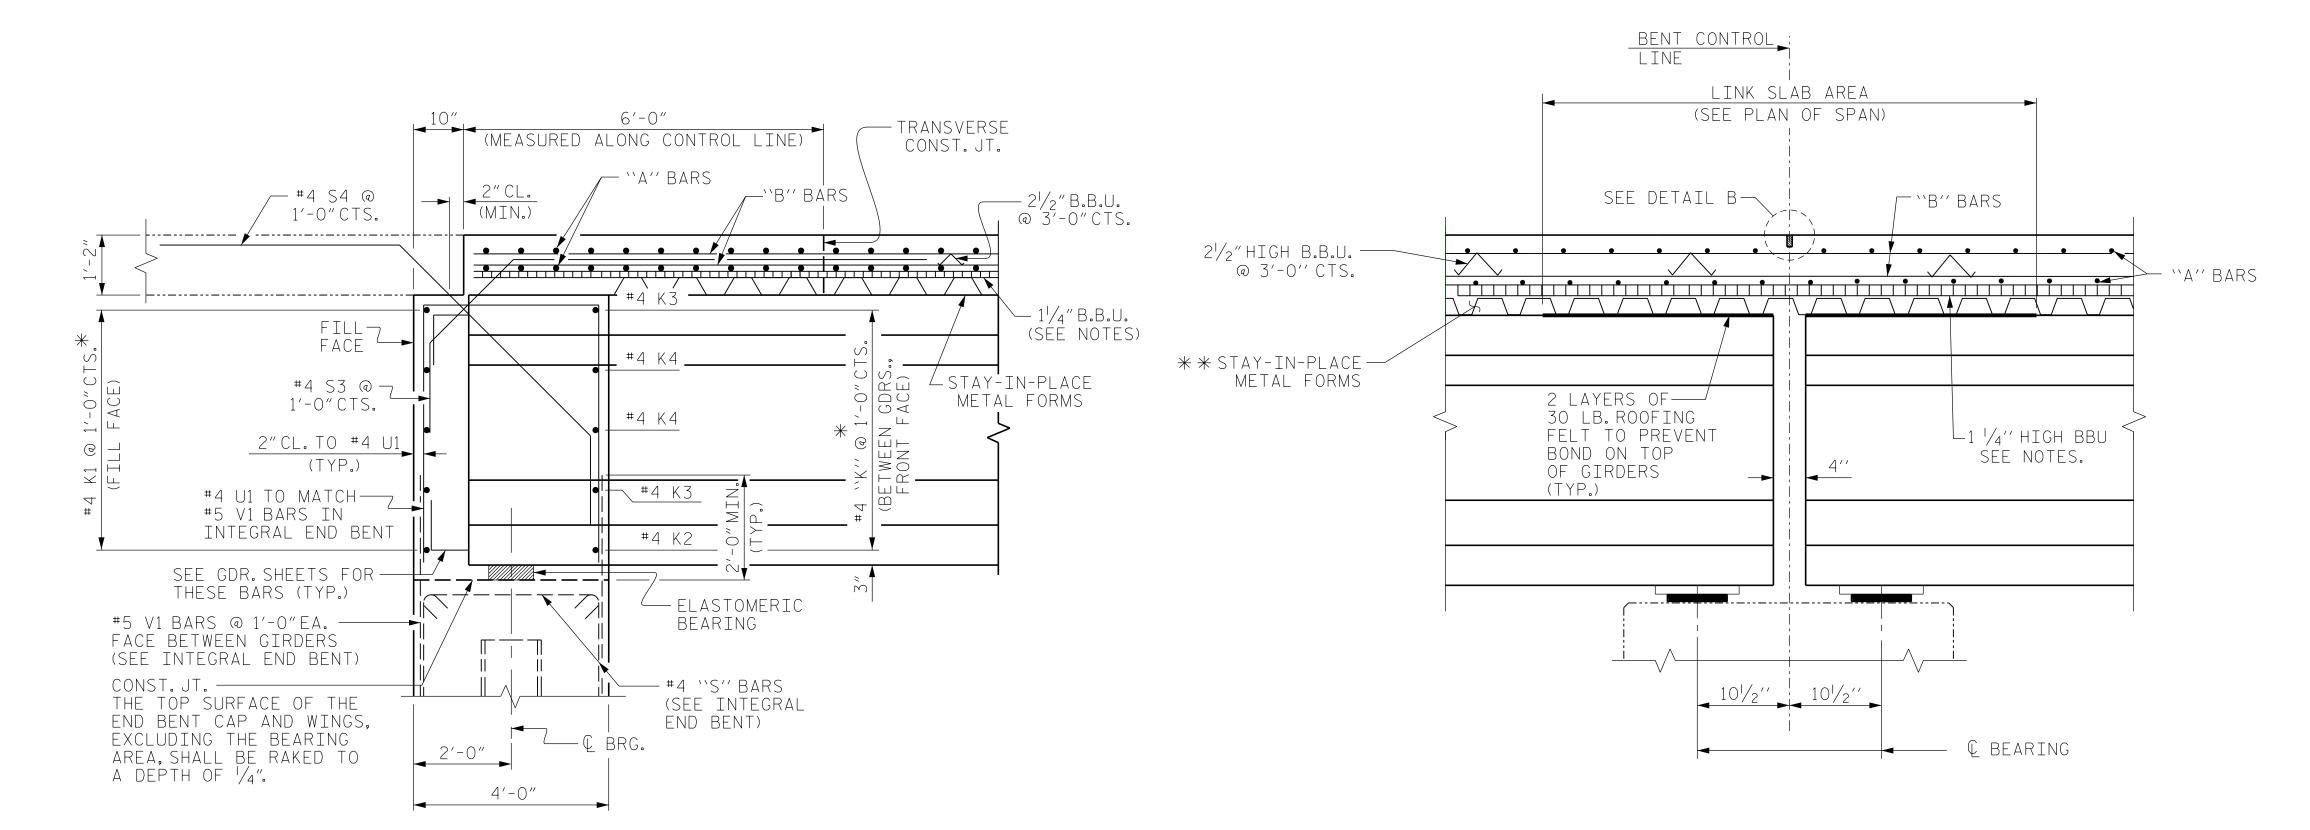

## SECTION THRU INTEGRAL END BENT DIAPHRAGM

\*1'-0"CTS.IS MAX.SPACING

SECTION @ LINK SLAB

THE GIRDER FLANGES IN THE REGION OF THE LINK SLAB

\* \* METAL STAY-IN-PLACE FORMS SHALL NOT BE WELDED TO

\*\*\*LINK SLAB AREA (SEE PLAN OF SPAN) PRESTRESSED CONCRETE GIRDER ┌ Û GIRDER FILL FACE— Z—Q BRG SOLE PLATE (TYP.) ∠2 LAYERS OF 30 LB.ROOFING FELT TO PREVENT BOND ON TOP BENT — CONTROL LINE OF GIRDERS (TYP.)

PLAN @ END BENT

END BENT #1 SHOWN, END BENT #2 SIMILAR

\* \* \* THE TOP OF THE GIRDER THE REGION OF THE LINK SLAB SHALL BE SMOOTH (NOT RAKED) AND FREE OF STIRRUPS, ANCHOR STUDS, DECK FORMWORK ATTACHMENTS, AND OVERHANG FALSEWORK/FORMWORK ATTACHMENTS.