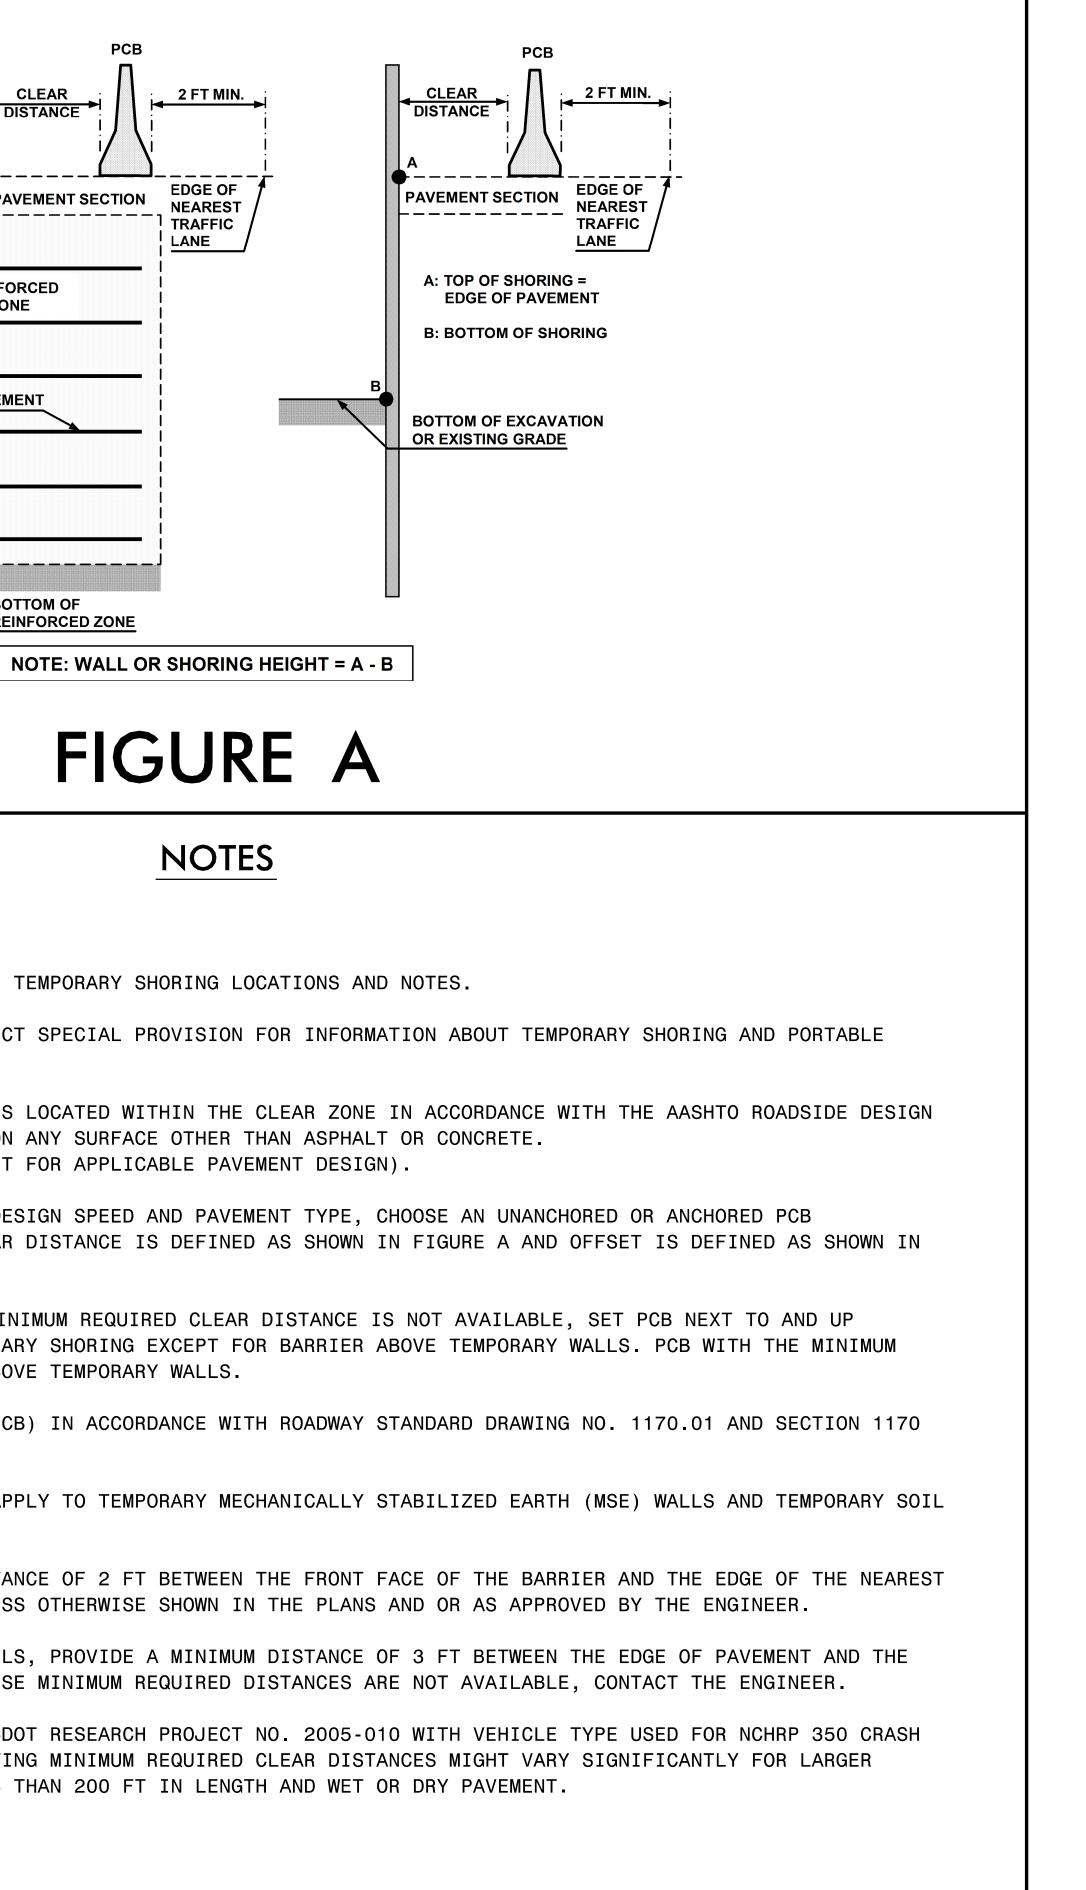

## FIGURE A

CLEAR DISTANCE

**PAVEMENT SECTION** 

. \_ \_ \_ \_ \_ \_ \_ \_ \_ \_ \_

REINFORCED

ZONE

----

**BOTTOM OF** 

**REINFORCED ZONE** 

REINFORCEMENT

3 FT MIN.

EDGE OF PAVEMENT

TOP OF WALL

EXISTING

BOTTOM OF WALL

OR FINISHED GRADE

## NOTES

2 FT MIN.

EDGE OF NEAREST

TRAFFIC

LANE

- 1- REFER TO THE TRAFFIC CONTROL PLANS FOR TEMPORARY SHORING LOCATIONS AND NOTES.
- 2- REFER TO THE "TEMPORARY SHORING" PROJECT SPECIAL PROVISION FOR INFORMATION ABOUT TEMPORARY SHORING AND PORTABLE CONCRETE BARRIER (PCB).
- 3- PCB IS REQUIRED IF TEMPORARY SHORING IS LOCATED WITHIN THE CLEAR ZONE IN ACCORDANCE WITH THE AASHTO ROADSIDE DESIGN GUIDE. DO NOT PLACE BARRIER DIRECTLY ON ANY SURFACE OTHER THAN ASPHALT OR CONCRETE. (CONTACT NCDOT PAVEMENT MANAGEMENT UNIT FOR APPLICABLE PAVEMENT DESIGN).
- 4- BASED ON THE CLEAR DISTANCE, OFFSET, DESIGN SPEED AND PAVEMENT TYPE, CHOOSE AN UNANCHORED OR ANCHORED PCB FROM THE TABLE SHOWN IN FIGURE B. CLEAR DISTANCE IS DEFINED AS SHOWN IN FIGURE A AND OFFSET IS DEFINED AS SHOWN IN FIGURE B.
- 5- AT THE CONTRACTOR'S OPTION OR IF THE MINIMUM REQUIRED CLEAR DISTANCE IS NOT AVAILABLE, SET PCB NEXT TO AND UP AGAINST THE TRAFFIC SIDE OF THE TEMPORARY SHORING EXCEPT FOR BARRIER ABOVE TEMPORARY WALLS. PCB WITH THE MINIMUM REQUIRED CLEAR DISTANCE IS REQUIRED ABOVE TEMPORARY WALLS.
- 6- USE NCDOT PORTABLE CONCRETE BARRIER (PCB) IN ACCORDANCE WITH ROADWAY STANDARD DRAWING NO. 1170.01 AND SECTION 1170 OF THE STANDARD SPECIFICATIONS.
- 7- PCB REQUIREMENTS FOR TEMPORARY WALLS APPLY TO TEMPORARY MECHANICALLY STABILIZED EARTH (MSE) WALLS AND TEMPORARY SOIL NAIL WALLS.
- 8- SET PCB WITH A MINIMUM HORIZONTAL DISTANCE OF 2 FT BETWEEN THE FRONT FACE OF THE BARRIER AND THE EDGE OF THE NEAREST TRAFFIC LANE AS SHOWN IN FIGURE A UNLESS OTHERWISE SHOWN IN THE PLANS AND OR AS APPROVED BY THE ENGINEER.
- 9- FOR PCB ABOVE AND BEHIND TEMPORARY WALLS, PROVIDE A MINIMUM DISTANCE OF 3 FT BETWEEN THE EDGE OF PAVEMENT AND THE WALL FACE AS SHOWN IN FIGURE A. IF THESE MINIMUM REQUIRED DISTANCES ARE NOT AVAILABLE, CONTACT THE ENGINEER.
- 10- TABLE SHOWN IN FIGURE B IS BASED ON NCDOT RESEARCH PROJECT NO. 2005-010 WITH VEHICLE TYPE USED FOR NCHRP 350 CRASH TESTS. BARRIER DEFLECTIONS AND RESULTING MINIMUM REQUIRED CLEAR DISTANCES MIGHT VARY SIGNIFICANTLY FOR LARGER HEAVIER VEHICLES, RUNS OF BARRIER LESS THAN 200 FT IN LENGTH AND WET OR DRY PAVEMENT.