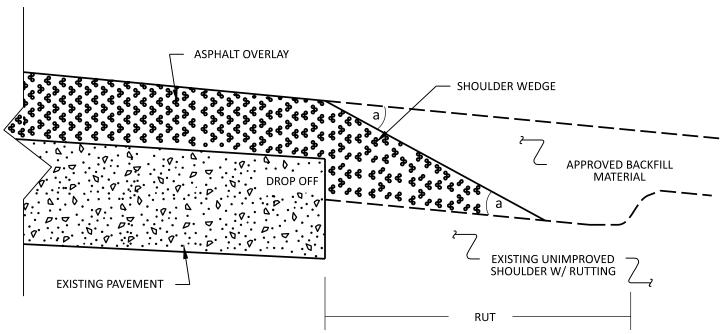

| PROJECT REFERENCE NO.                                          | SHEET NO. |
|----------------------------------------------------------------|-----------|
| 2024CPT.07.14.10411 2024CPT.07.14.20411<br>2024CPT.07.14.20791 | 12        |



### SHOULDER WEDGE DETAIL

(Resurfacing Projects w/ Widening or with Existing Paved Shoulder having no dropoffs)



# ASPHALT OVERLAY SHOULDER WEDGE APPROVED BACKFILL MATERIAL EXISTING PAVEMENT ASPHALT OVERLAY SHOULDER WEDGE APPROVED BACKFILL MATERIAL EXISTING UNIMPROVED SHOULDER

### SHOULDER WEDGE DETAIL

(Resurfacing Projects w/ NO Widening)

- SHOULDER WEDGE ANGLE = 30°

CONTRACT STANDARDS AND DEVELOPMENT UNIT Office 919-707-6950 FAX 919-250-4119

# SHOULDER WEDGE DETAILS

| ORIGINAL BY: | T.SPELL DATE:                      | 7-19-11   |  |
|--------------|------------------------------------|-----------|--|
| MODIFIED BY: | DATE:                              | 10/16/12  |  |
| CHECKED BY:  | DATE:                              |           |  |
| FILE SPEC :  | s:usr/details/stand/shoulderwedged | etail.dgn |  |

## SHOULDER WEDGE DETAIL

(Resurfacing Adjacent to Rutted Shoulder)