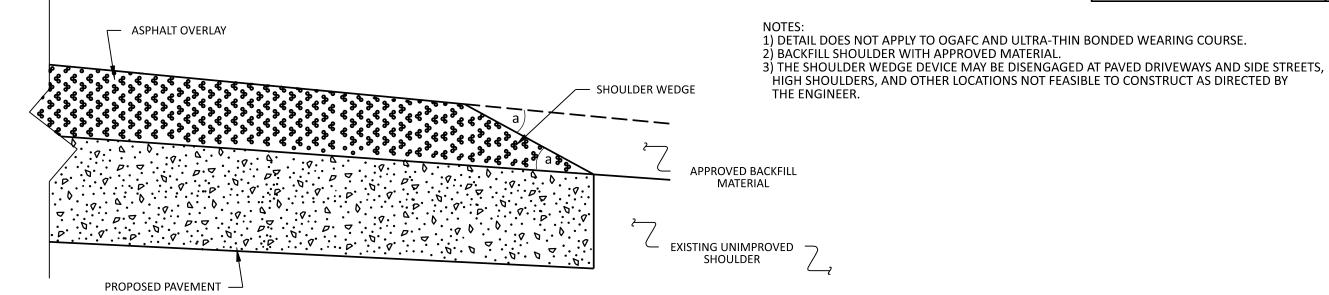

### SHOULDER WEDGE DETAIL

(Resurfacing Projects w/ Widening or with Existing Paved Shoulder having no dropoffs)

# ASPHALT OVERLAY SHOULDER WEDGE APPROVED BACKFILL MATERIAL EXISTING PAVEMENT ASPHALT OVERLAY SHOULDER WEDGE APPROVED BACKFILL MATERIAL EXISTING UNIMPROVED SHOULDER