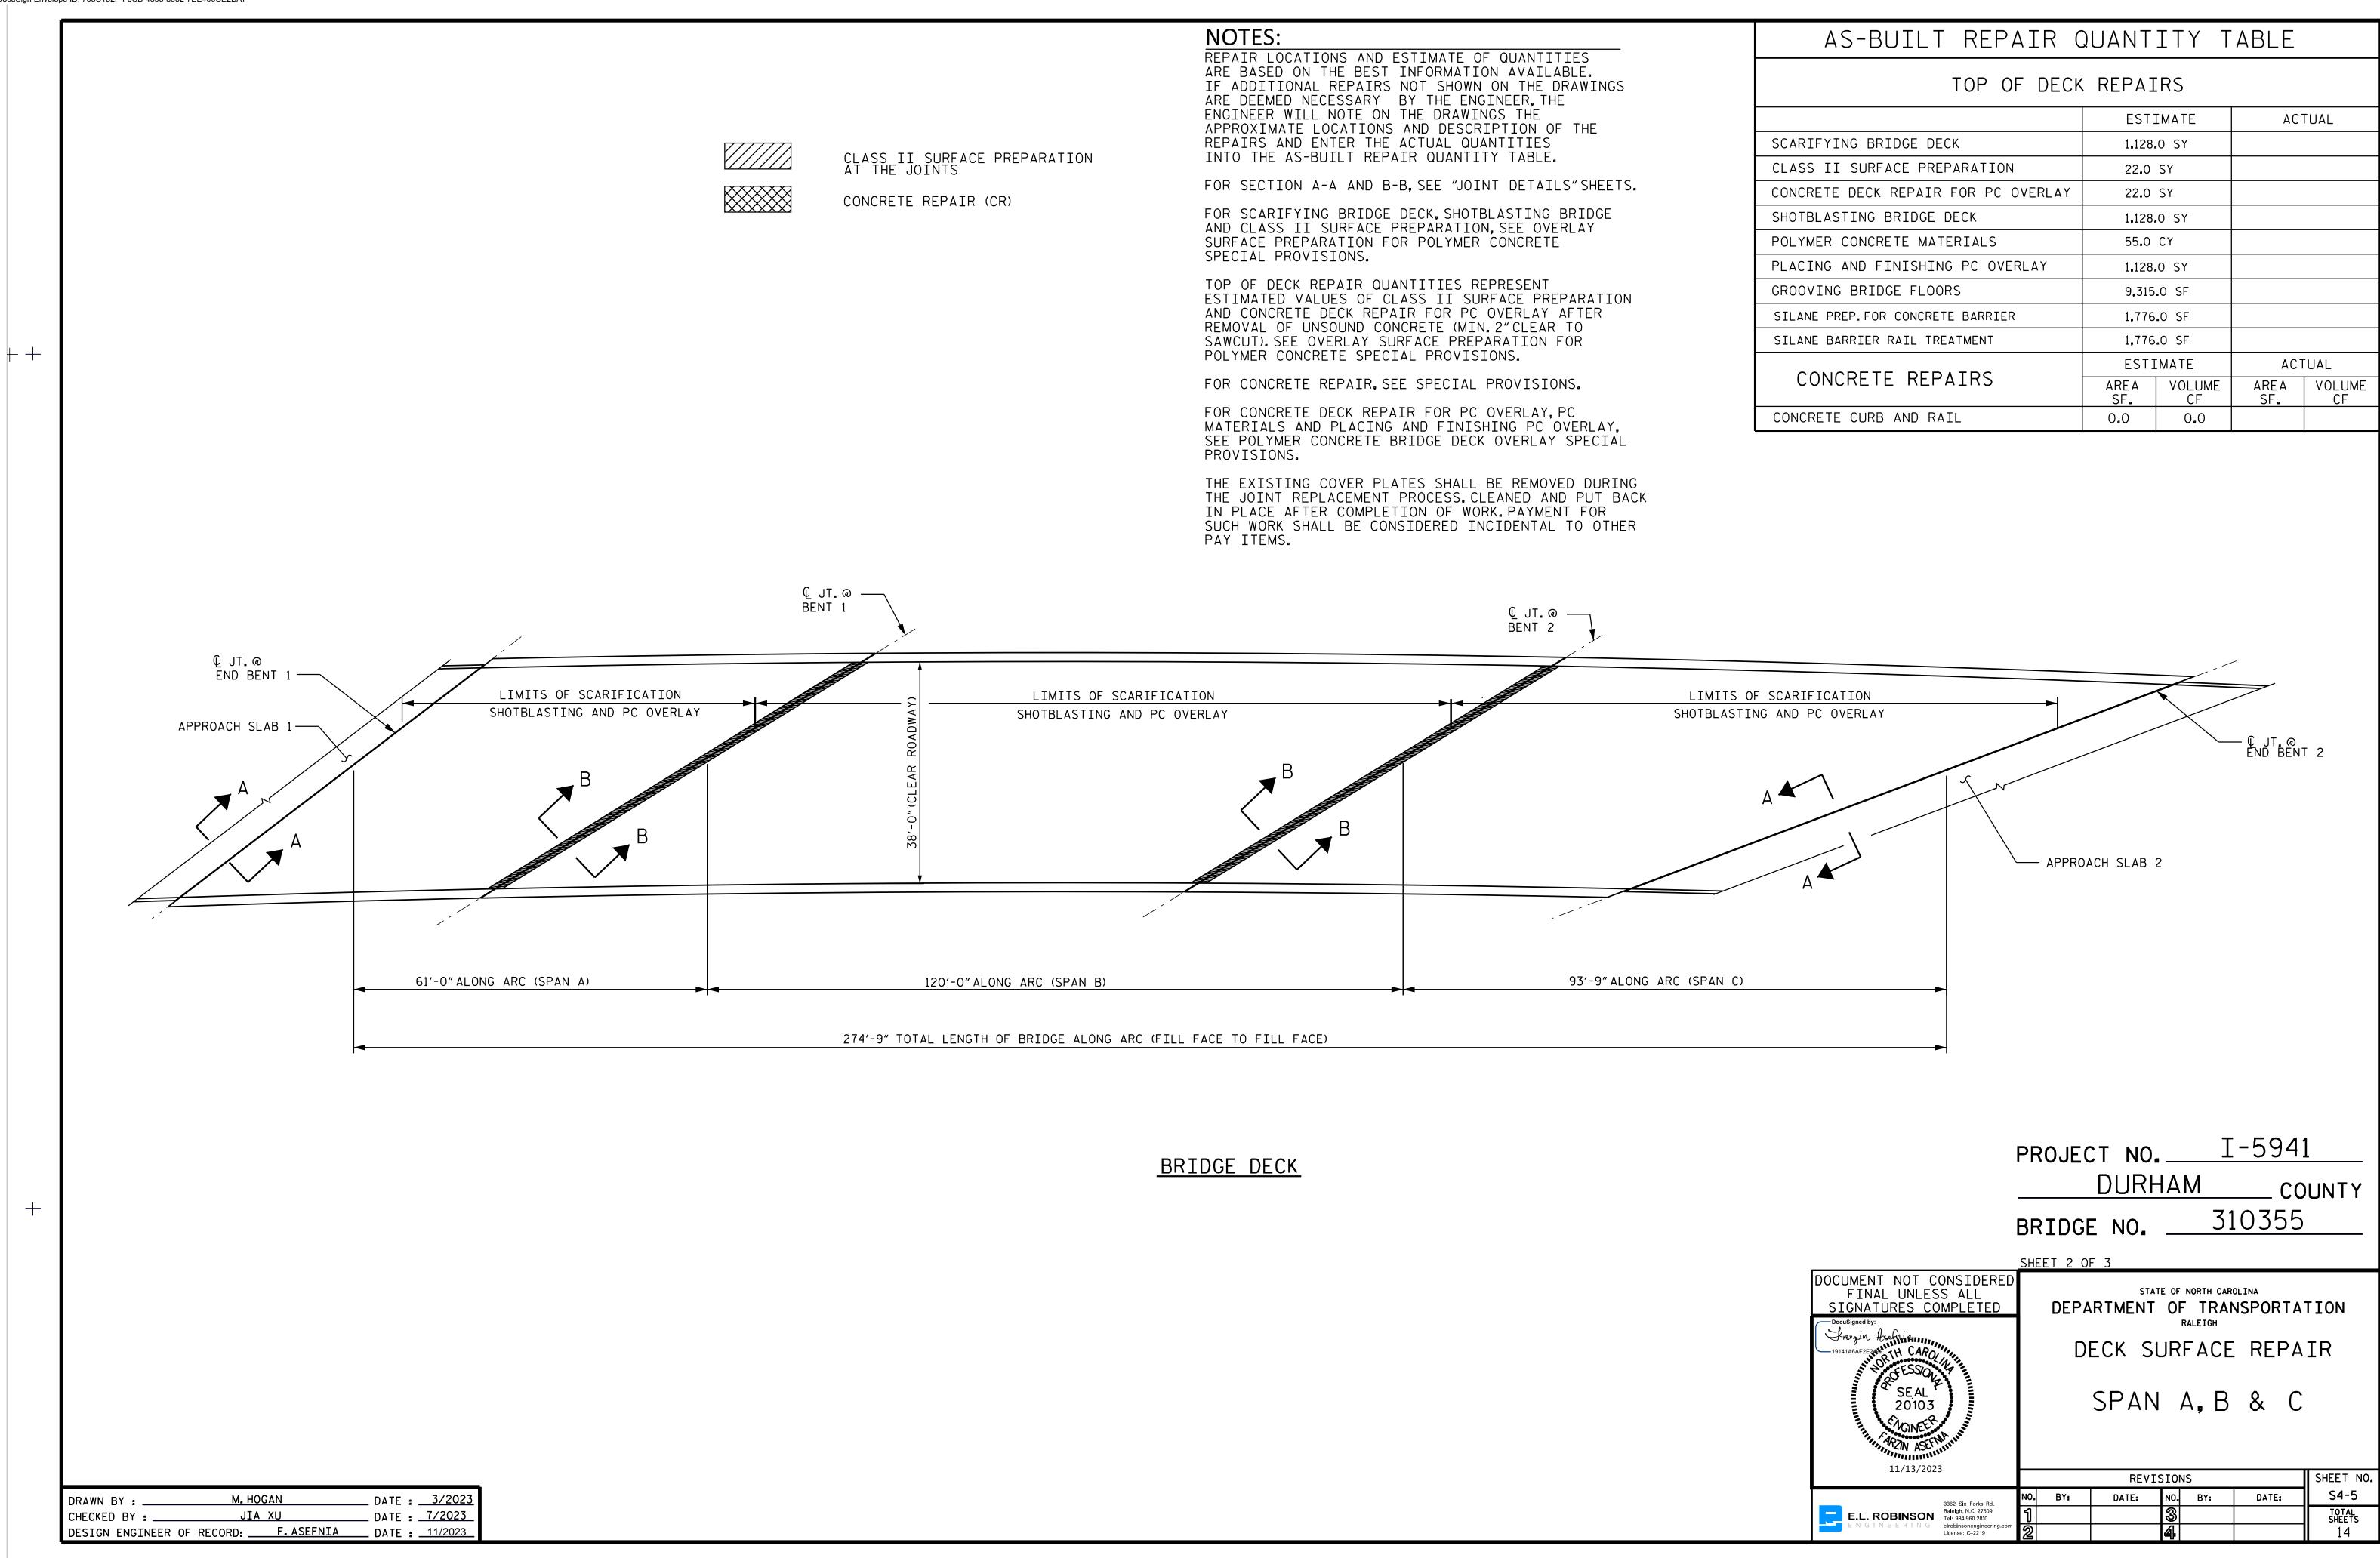

| AS-BUILT REPAIR QUANTITY TABLE    |             |              |             |              |
|-----------------------------------|-------------|--------------|-------------|--------------|
| TOP OF DECK REPAIRS               |             |              |             |              |
|                                   | ESTIMATE    |              | ACTUAL      |              |
| CARIFYING BRIDGE DECK             | 1,128.0 SY  |              |             |              |
| ASS II SURFACE PREPARATION        | 22.0 SY     |              |             |              |
| NCRETE DECK REPAIR FOR PC OVERLAY | 22.0 SY     |              |             |              |
| IOTBLASTING BRIDGE DECK           | 1,128.0 SY  |              |             |              |
| DLYMER CONCRETE MATERIALS         | 55.0 CY     |              |             |              |
| ACING AND FINISHING PC OVERLAY    | 1,128.0 SY  |              |             |              |
| ROOVING BRIDGE FLOORS             | 9,315.0 SF  |              |             |              |
| LANE PREP.FOR CONCRETE BARRIER    | 1,776.0 SF  |              |             |              |
| LANE BARRIER RAIL TREATMENT       | 1,776.0 SF  |              |             |              |
| CONCRETE REPAIRS                  | ESTIMATE    |              | ACTUAL      |              |
|                                   | AREA<br>SF. | VOLUME<br>CF | AREA<br>SF. | VOLUME<br>CF |
| ONCRETE CURB AND RAIL             | 0.0         | 0.0          |             |              |
|                                   |             |              |             |              |