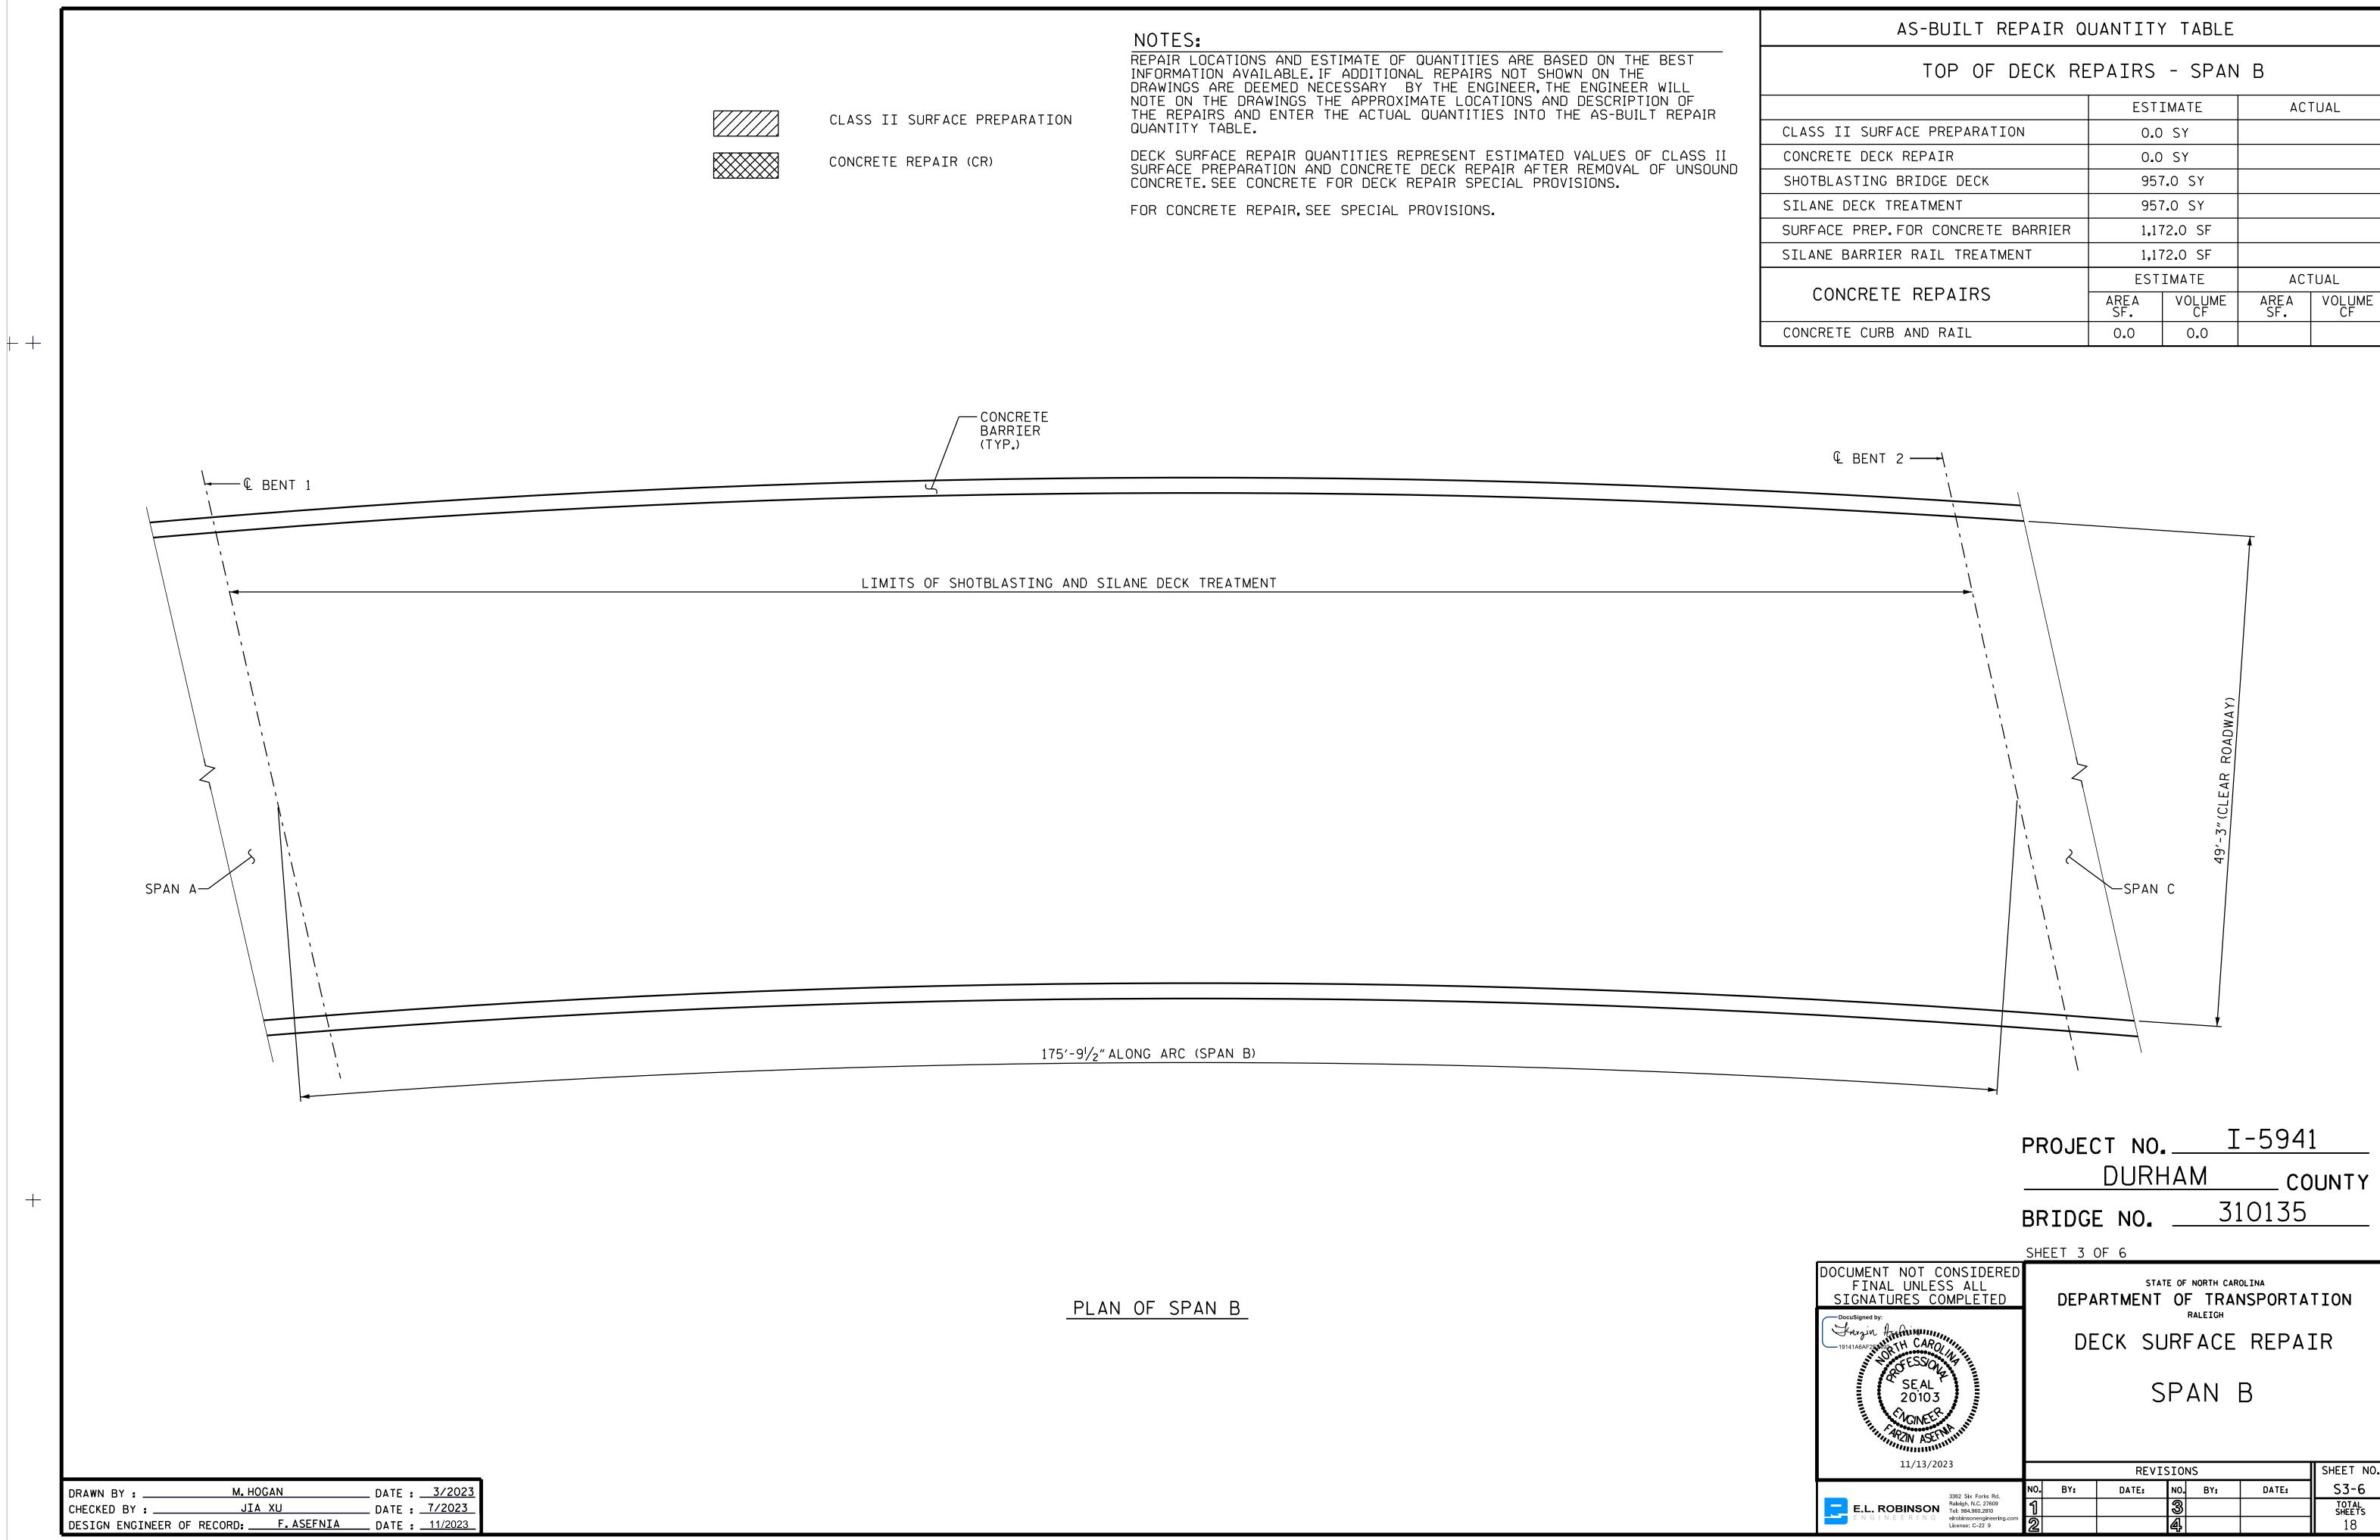

| AS-BUILT REPAIR Q                | UANTITY     | ( TABLE      |             |              |
|----------------------------------|-------------|--------------|-------------|--------------|
| TOP OF DECK RE                   | PAIRS       | - SPAN       | В           |              |
|                                  | EST         | ΙΜΑΤΕ        | ACTUAL      |              |
| LASS II SURFACE PREPARATION      | 0.0         | SY           |             |              |
| ONCRETE DECK REPAIR              | 0.0         | SY           |             |              |
| HOTBLASTING BRIDGE DECK          | 957         | 7.0 SY       |             |              |
| ILANE DECK TREATMENT             | 957         | 7.0 SY       |             |              |
| URFACE PREP.FOR CONCRETE BARRIER | 1,17        | 72.0 SF      |             |              |
| ILANE BARRIER RAIL TREATMENT     | 1,172.0 SF  |              |             |              |
|                                  | ESTIMATE    |              | ACTUAL      |              |
| CONCRETE REPAIRS                 | AREA<br>SF. | VOLUME<br>CF | AREA<br>SF. | VOLUME<br>CF |
| ONCRETE CURB AND RAIL            | 0.0         | 0.0          |             |              |
| © BENT 2                         |             |              |             |              |