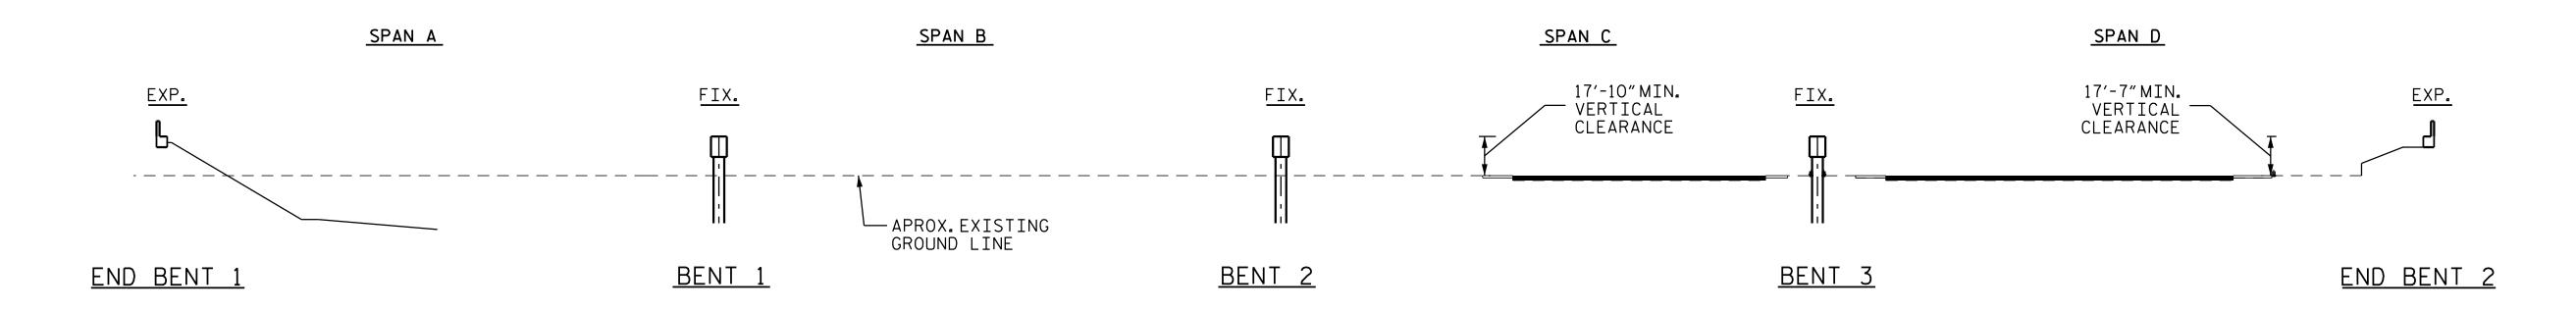

## SCOPE OF WORK

REMOVE AND PROPERLY DISPOSE OF DEBRIS IN THE GLANDS OF THE MODULAR JOINT AT END BENT 1. THE CONTRACTOR SHALL REPORT ANY DAMAGE TO THE GLANDS OR THE ASSEMBLY TO THE ENGINEER. PAYMENT FOR REMOVAL OF DEBRIS IN THE MODULAR JOINT GLAND SHALL BE CONSIDERED TO BE INCIDENTAL TO OTHER PAY ITEMS.

PERFORM BRIDGE JOINT DEMOLITION AND REMOVE EXISTING JOINT MATERIAL AT END BENT 2.

INSTALL ELASTOMERIC CONCRETE HEADERS AND FOAM JOINT SEAL AT END BENT 2.

PREPARE TOP OF BRIDGE DECK AND TOP AND FRONT FACE OF THE CONCRETE BARRIER RAIL BY SHOTBLASTING METHODS.

APPLY SILANE TREATMENT TO BRIDGE DECK AND BARRIER RAILS.

CLEAN AND PAINT EXISTING WEATHERING STEEL BEAM ENDS.

REMOVE UNSOUND CONCRETE AND PROPERLY PREPARE EXISTING BENT AND END BENT AREAS FOR SUBSTRUCTURE REPAIRS.

REMOVE DEBRIS FROM TOP OF EXISTING END BENT AND BENT CAPS AND APPLY EPOXY COATING.

REPAIR UNDERMINED END BENT 1 CAP.

PROJECT NO. I-5941 DURHAM \_ COUNTY 310135

BRIDGE NO.

STATE OF NORTH CAROLINA DEPARTMENT OF TRANSPORTATION RALEIGH