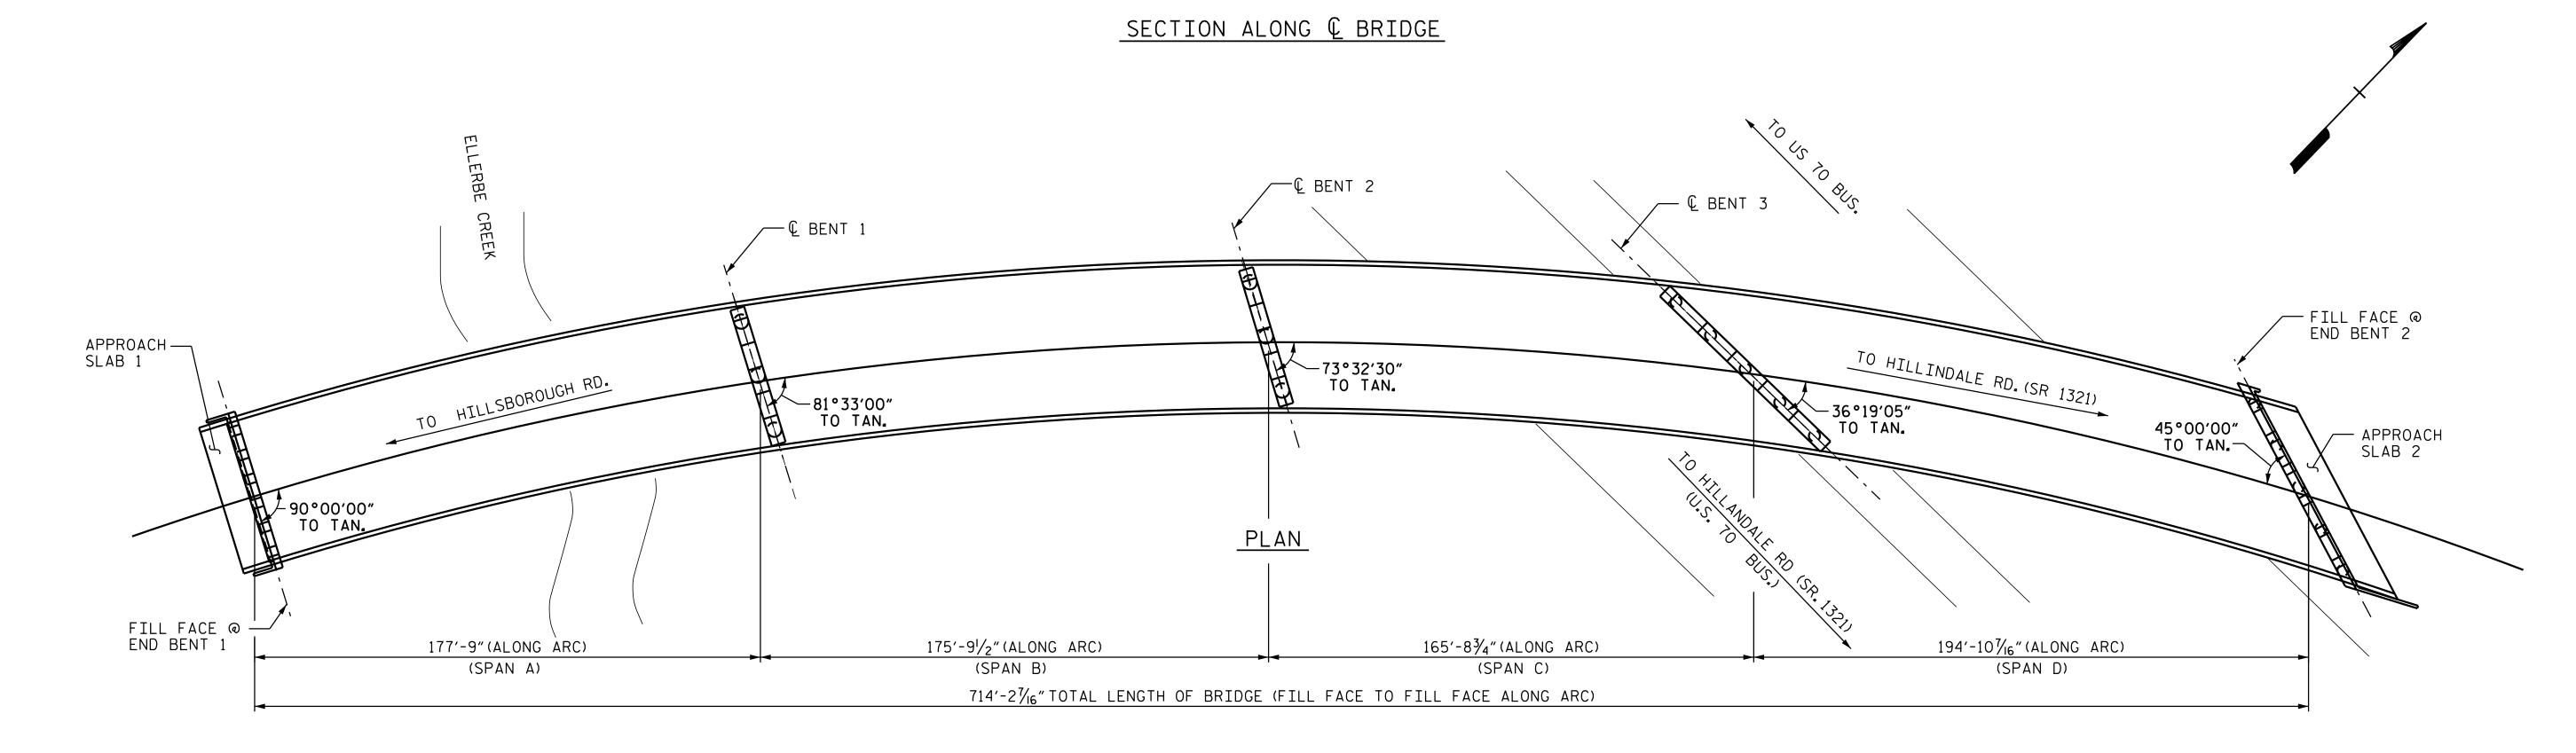

## NOTES:

GENERAL DRAWING INFORMATION IS TAKEN FROM THE ORIGINAL PLANS AND THE ROUTINE INSPECTION REPORT DATED 11/28/2022.

BRIDGE ORIENTATION CONFORMS TO THE ORIGINAL BRIDGE PLANS/ROUTINE INSPECTION.