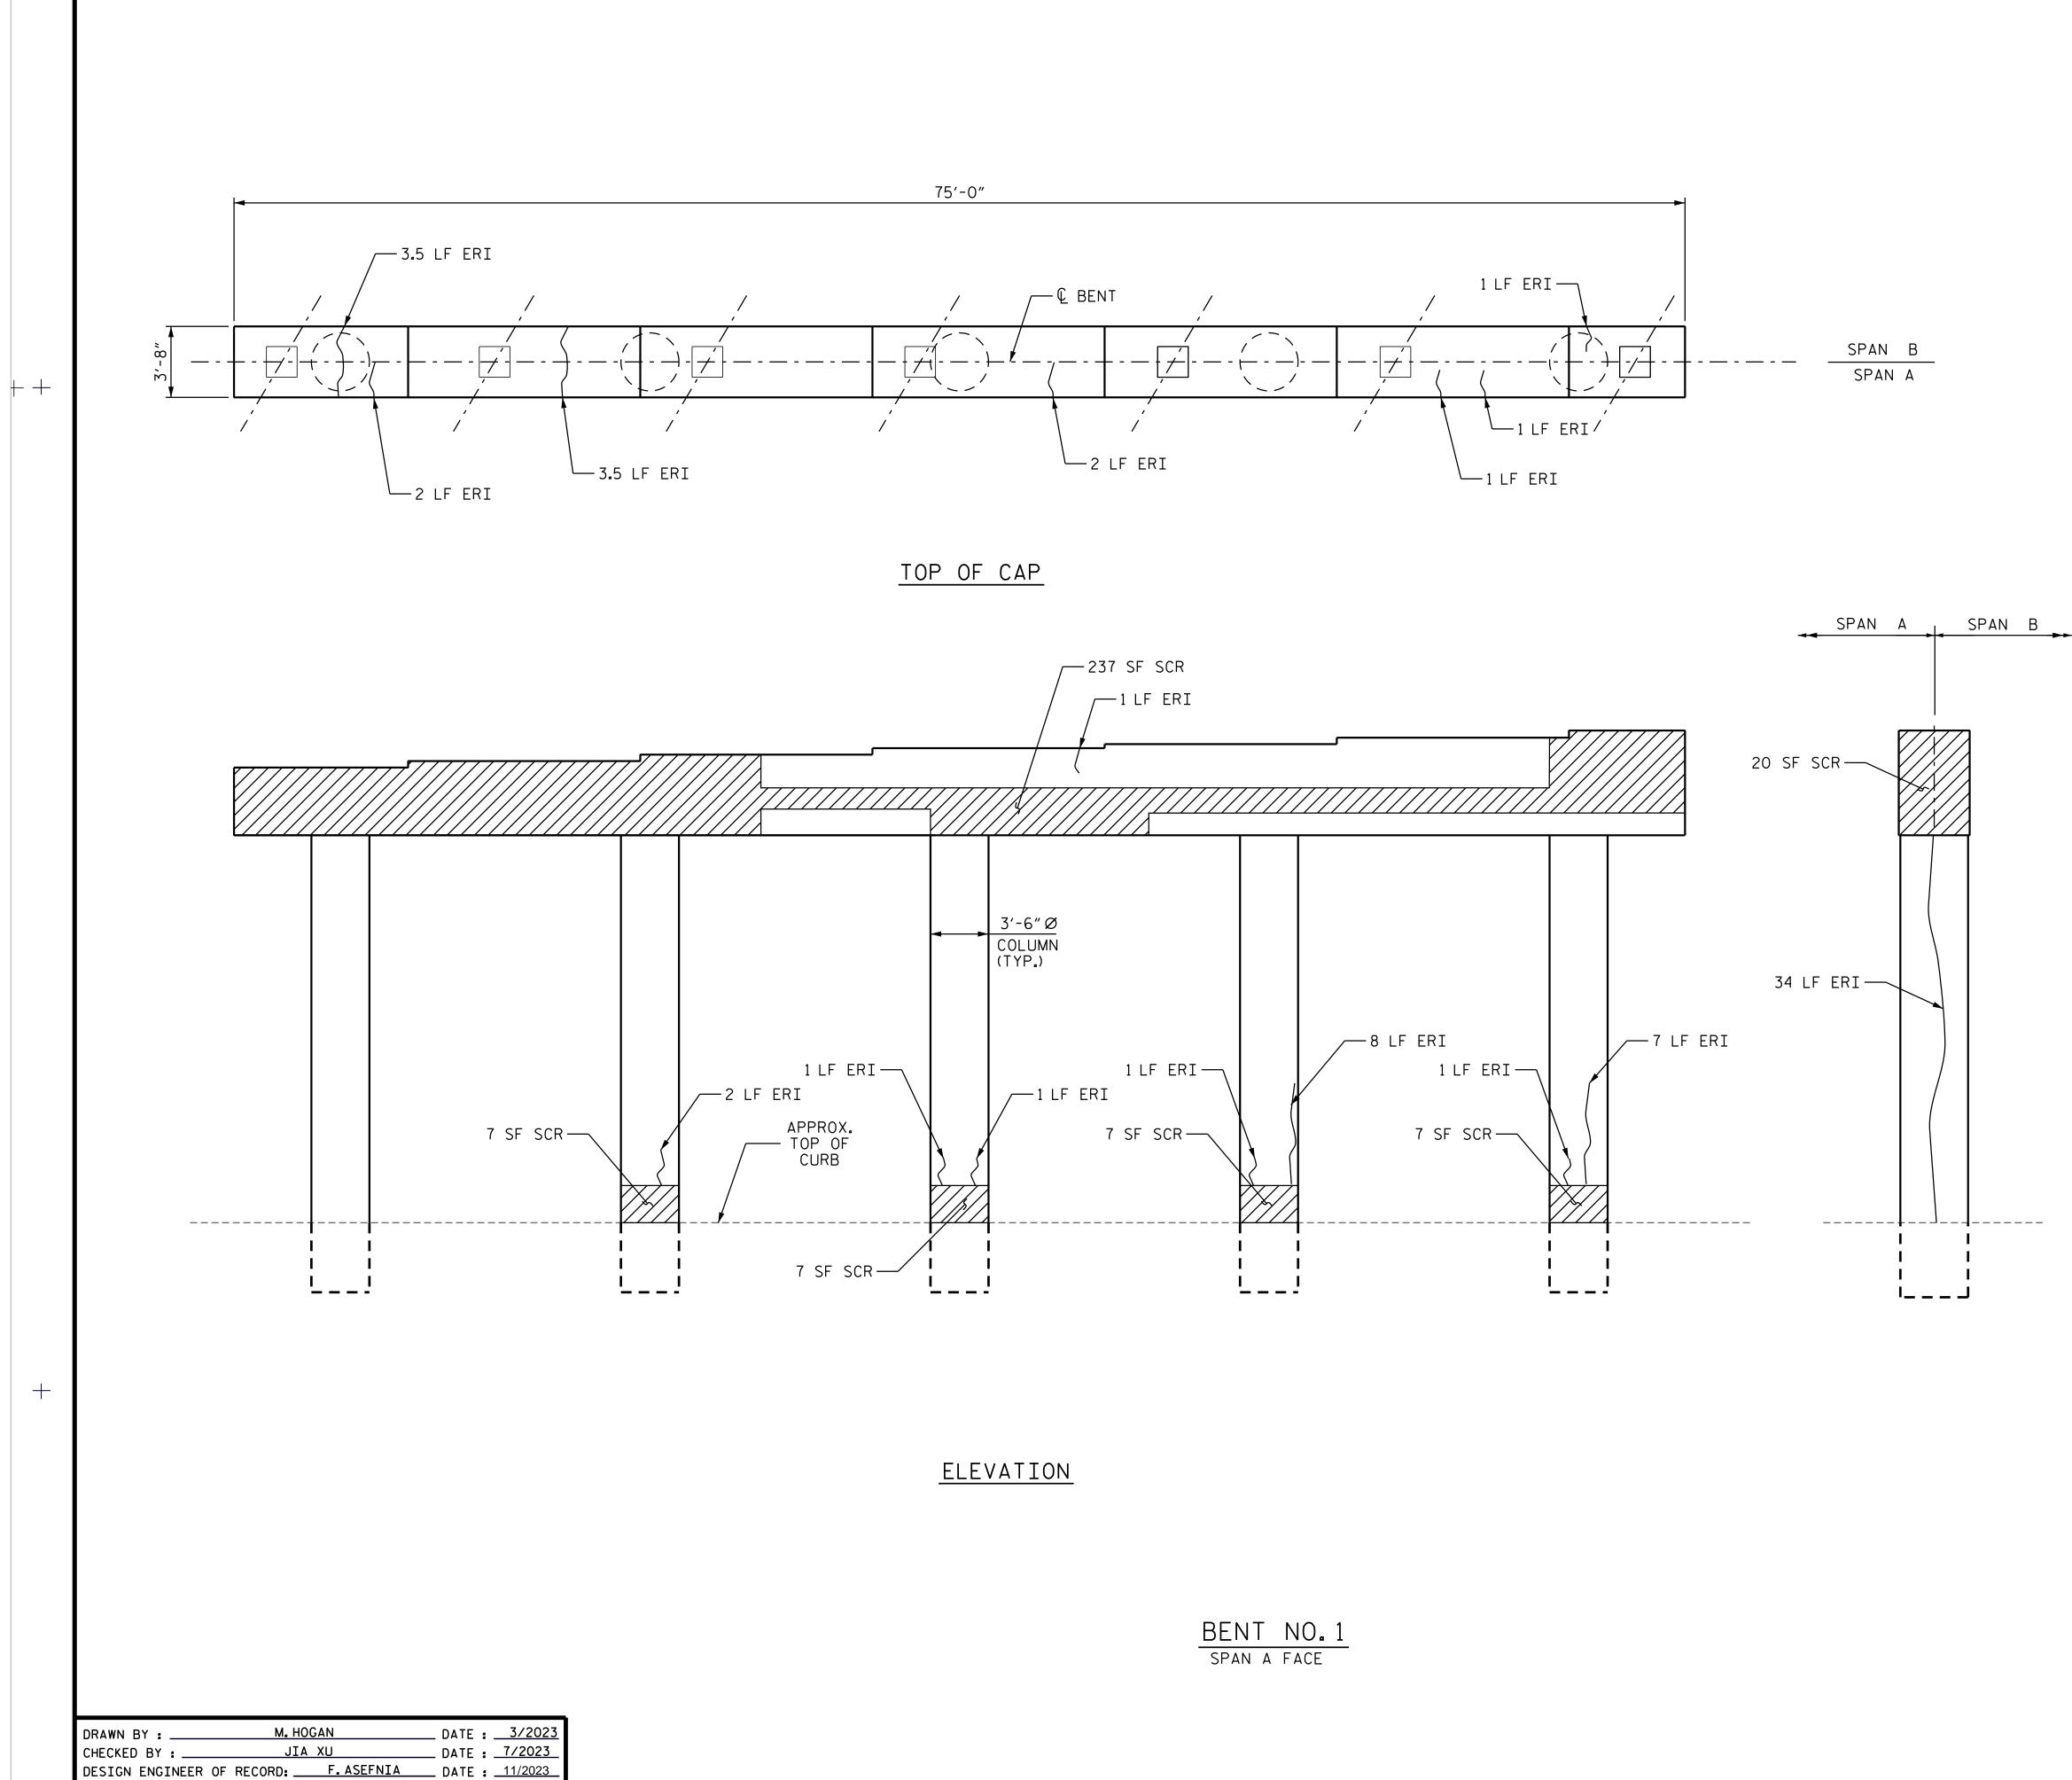

| AS-BUILT REPAIR QUANTITY TABLE |            |              |            |              |  |  |  |  |  |
|--------------------------------|------------|--------------|------------|--------------|--|--|--|--|--|
|                                | QUANTITIES |              |            |              |  |  |  |  |  |
| BENT 1 SPAN A FACE             | ESTI       | MATE         | ACTUAL     |              |  |  |  |  |  |
| SHOTCRETE REPAIRS              | AREA<br>SF | VOLUME<br>CF | AREA<br>SF | VOLUME<br>CF |  |  |  |  |  |
| САР                            | 257.0      | 64.0         |            |              |  |  |  |  |  |
| COLUMN                         | 28.0       | 7.0          |            |              |  |  |  |  |  |
| CONCRETE REPAIRS               | AREA<br>SF | VOLUME<br>CF | AREA<br>SF | VOLUME<br>CF |  |  |  |  |  |
| САР                            | 0.0        | 0.0          |            |              |  |  |  |  |  |
| EPOXY RESIN INJECTION          |            | LN.FT.       |            | LN.FT.       |  |  |  |  |  |
| САР                            |            | 15.0         |            |              |  |  |  |  |  |
| COLUMN                         |            | 55.0         |            |              |  |  |  |  |  |
| EPOXY COATING                  |            | SQ.FT.       | SQ.FT.     |              |  |  |  |  |  |
| TOP OF BENT CAP                |            | 261.0        |            |              |  |  |  |  |  |

## NOTES:

REPAIR LOCATIONS AND ESTIMATE OF QUANTITIES ARE BASED ON THE BEST INFORMATION AVAILABLE. IF ADDITIONAL REPAIRS NOT SHOWN ON THE DRAWINGS ARE DEEMED NECESSARY BY THE ENGINEER, THE ENGINEER WILL NOTE ON THE DRAWINGS THE APPROXIMATE LOCATIONS AND DESCRIPTION OF THE REPAIRS AND ENTER THE ACTUAL QUANTITIES INTO THE AS-BUILT REPAIR QUANTITY TABLE.

CLEAN AND REMOVE DEBRIS FROM THE TOP OF THE CAP AND APPLY EPOXY PROTECTIVE COATING. EPOXY COATING SHALL BE APPLIED TO THE TOP SURFACE OF THE CAP. THE CONTRACTOR SHALL NOT COAT THE AREA OF THE CAP BENEATH THE MASONARY PLATES. FOR EPOXY COATING, SEE SPECIAL PROVISIONS.

SHOTCRETE REPAIRS MAY BE REPLACED WITH CONCRETE REPAIRS WITH THE APPROVAL OF THE ENGINEER.

FOR CAP AND COLUMN REPAIRS, SEE "TYPICAL CAP AND COLUMN REPAIR DETAILS", SHEET.

FOR SHOTCRETE REPAIR, SEE SPECIAL PROVISIONS.

FOR CONCRETE REPAIR, SEE SPECIAL PROVISIONS.

FOR EPOXY RESIN INJECTION, SEE SPECIAL PROVISIONS.

SHOTCRETE REPAIR (SCR)

CONCRETE REPAIR (CR)

EPOXY RESIN INJECTION (ERI)

|                                                                                                                                                                                                                                                                                                                                                                                                                                                                                                                                                                                                                                                                                                                                                                                                                                                                                                                                                                                                                                                                                                                                                                                                                                                                                                                                                                                                                                                                                                                                                                                                                                                                                                                                                                                                                                                                                                                                                                                                                                                                                                                                         | PROJEC<br>BRIDGE                                                                                                   | DURH<br>NO.       |              | /   | <u>-5941</u><br>co<br>10112 | L<br>UNTY             |  |  |
|-----------------------------------------------------------------------------------------------------------------------------------------------------------------------------------------------------------------------------------------------------------------------------------------------------------------------------------------------------------------------------------------------------------------------------------------------------------------------------------------------------------------------------------------------------------------------------------------------------------------------------------------------------------------------------------------------------------------------------------------------------------------------------------------------------------------------------------------------------------------------------------------------------------------------------------------------------------------------------------------------------------------------------------------------------------------------------------------------------------------------------------------------------------------------------------------------------------------------------------------------------------------------------------------------------------------------------------------------------------------------------------------------------------------------------------------------------------------------------------------------------------------------------------------------------------------------------------------------------------------------------------------------------------------------------------------------------------------------------------------------------------------------------------------------------------------------------------------------------------------------------------------------------------------------------------------------------------------------------------------------------------------------------------------------------------------------------------------------------------------------------------------|--------------------------------------------------------------------------------------------------------------------|-------------------|--------------|-----|-----------------------------|-----------------------|--|--|
| DOCUMENT NOT CONSIDERED<br>FINAL UNLESS ALL<br>SIGNATURES COMPLETED<br>DocuSigned by:<br>Hargin Aschrift<br>19141A6AF2ERAD TH CAROL<br>SE AL<br>20103<br>SE AL<br>20103<br>11/13/2023                                                                                                                                                                                                                                                                                                                                                                                                                                                                                                                                                                                                                                                                                                                                                                                                                                                                                                                                                                                                                                                                                                                                                                                                                                                                                                                                                                                                                                                                                                                                                                                                                                                                                                                                                                                                                                                                                                                                                   | STATE OF NORTH CAROLINA<br>DEPARTMENT OF TRANSPORTATION<br>RALEIGH<br>SUBSTRUCTURE REPAIR<br>BENT 1<br>SPAN A FACE |                   |              |     |                             |                       |  |  |
| 11/ 15/ 2025                                                                                                                                                                                                                                                                                                                                                                                                                                                                                                                                                                                                                                                                                                                                                                                                                                                                                                                                                                                                                                                                                                                                                                                                                                                                                                                                                                                                                                                                                                                                                                                                                                                                                                                                                                                                                                                                                                                                                                                                                                                                                                                            |                                                                                                                    | SHEET NO.<br>S2-9 |              |     |                             |                       |  |  |
| E.L. ROBINSON<br>E N G I N E E R I N G<br>E N G I N E E R I N G<br>Li Settorio del compositione del compositione del compositione del compositione del composition del compositione del c | no. by:<br>1<br>2                                                                                                  | DATE:             | ™.<br>3<br>4 | BY: | DATE:                       | TOTAL<br>SHEETS<br>11 |  |  |