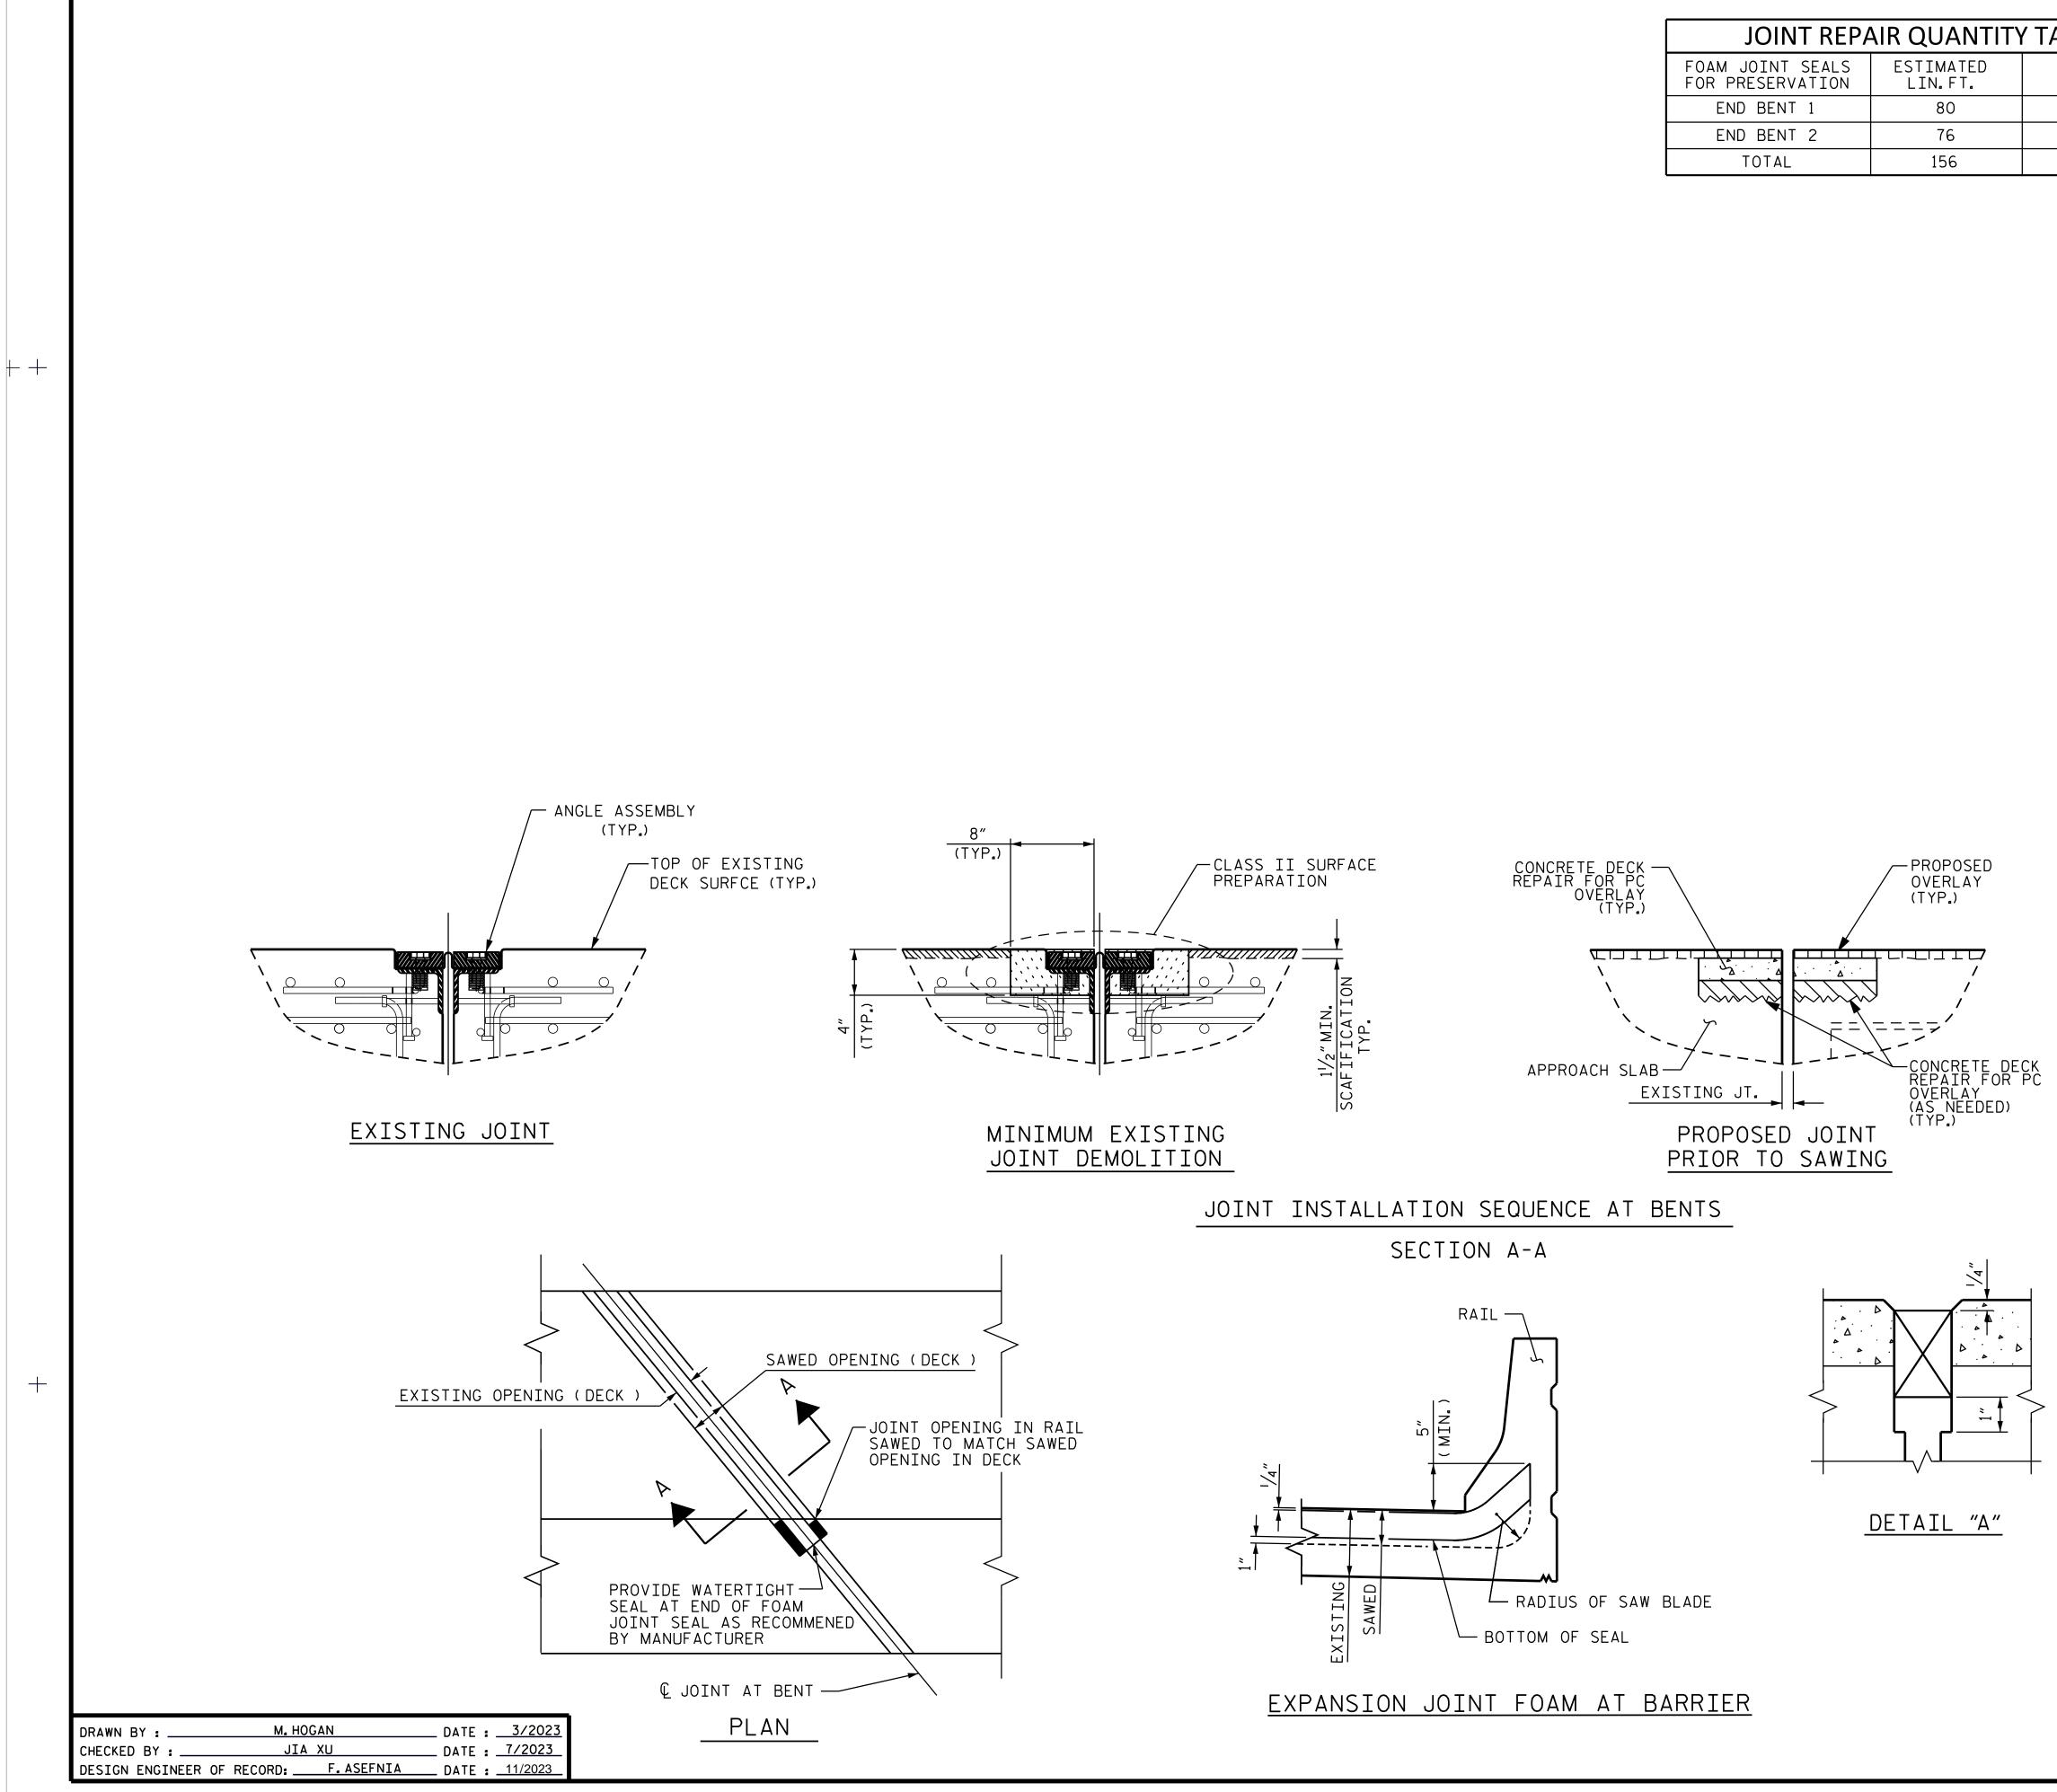

| JOINT REPAIR QUANTITY TABLE          |                      |                   |  |  |  |  |  |  |
|--------------------------------------|----------------------|-------------------|--|--|--|--|--|--|
| FOAM JOINT SEALS<br>FOR PRESERVATION | ESTIMATED<br>LIN.FT. | ACTUAL<br>LIN.FT. |  |  |  |  |  |  |
| END BENT 1                           | 80                   |                   |  |  |  |  |  |  |
| END BENT 2                           | 76                   |                   |  |  |  |  |  |  |
| TOTAL                                | 156                  |                   |  |  |  |  |  |  |