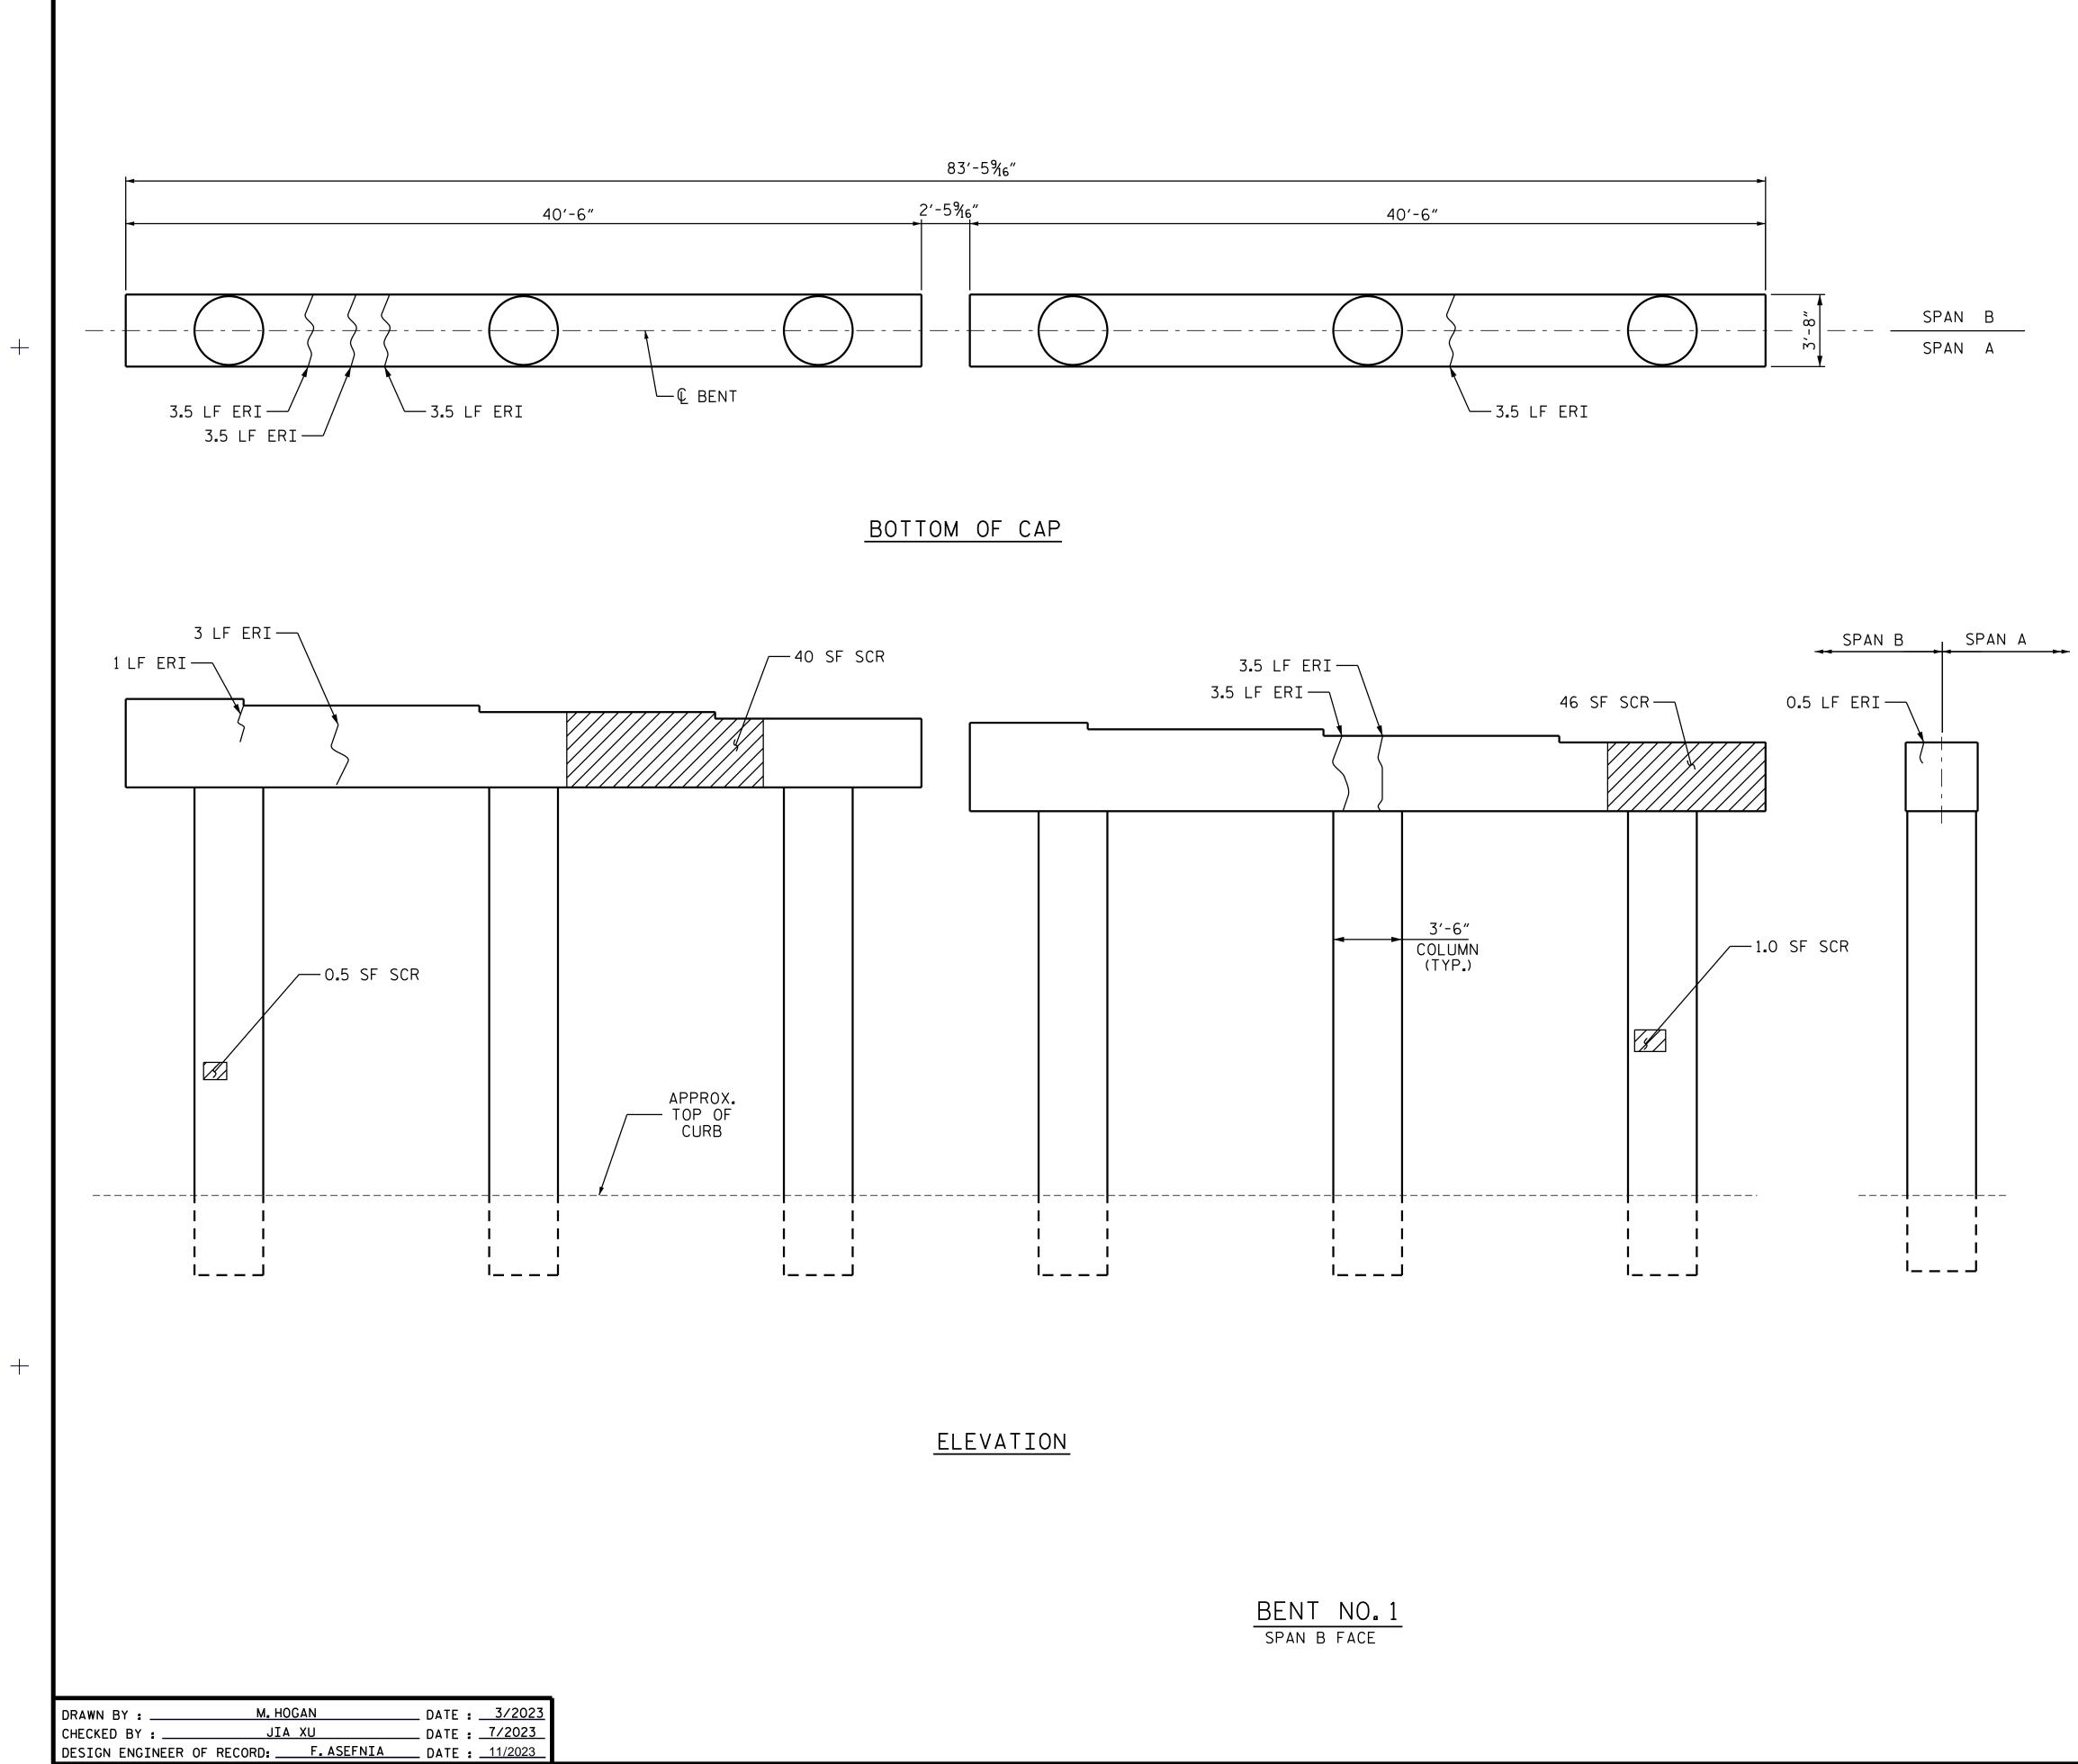

| AS-BUILT REPAIR QUANTITY TABLE |            |              |            |              |  |
|--------------------------------|------------|--------------|------------|--------------|--|
| BENT 1 SPAN B FACE             | QUANTITIES |              |            |              |  |
|                                | ESTIMATE   |              | ACTUAL     |              |  |
| SHOTCRETE REPAIRS              | AREA<br>SF | VOLUME<br>CF | AREA<br>SF | VOLUME<br>CF |  |
| САР                            | 86.0       | 21.5         |            |              |  |
| COLUMN                         | 1.5        | 0.4          |            |              |  |
| CONCRETE REPAIRS               | AREA<br>SF | VOLUME<br>CF | AREA<br>SF | VOLUME<br>CF |  |
| САР                            | 0.0        | 0.0          |            |              |  |
| EPOXY RESIN INJECTION          |            | LN.FT.       |            | LN.FT.       |  |
| CAP                            |            | 25.5         |            |              |  |
| COLUMN                         |            | 0.0          |            |              |  |

NOTES:

REPAIR LOCATIONS AND ESTIMATE OF QUANTITIES ARE BASED ON THE BEST INFORMATION AVAILABLE.IF ADDITIONAL REPAIRS NOT SHOWN ON THE DRAWINGS ARE DEEMED NECESSARY BY THE ENGINEER, THE ENGINEER WILL NOTE ON THE DRAWINGS THE APPROXIMATE LOCATIONS AND DESCRIPTION OF THE REPAIRS AND ENTER THE ACTUAL QUANTITIES INTO THE AS-BUILT REPAIR QUANTITY TABLE.

CLEAN AND REMOVE DEBRIS FROM THE TOP OF THE CAP AND APPLY EPOXY PROTECTIVE COATING. EPOXY COATING SHALL BE APPLIED TO THE TOP SURFACE OF THE CAP. THE CONTRACTOR SHALL NOT COAT THE AREA OF THE CAP BENEATH THE MASONARY PLATES.FOR EPOXY COATING, SEE SPECIAL PROVISIONS.

SHOTCRETE REPAIRS MAY BE REPLACED WITH CONCRETE REPAIRS WITH THE APPROVAL OF THE ENGINEER.

FOR CAP AND COLUMN REPAIRS, SEE "TYPICAL CAP AND COLUMN REPAIR DETAILS", SHEET.

FOR SHOTCRETE REPAIR, SEE SPECIAL PROVISIONS.

FOR CONCRETE REPAIR, SEE SPECIAL PROVISIONS.

FOR EPOXY RESIN INJECTION, SEE SPECIAL PROVISIONS.

SHOTCRETE REPAIR (SCR)

CONCRETE REPAIR (CR)

 $\sim$ 

EPOXY RESIN INJECTION (ERI)

|                                                                                                                                                                                                                                                                                                                                                                                                                                                                                                                                                                                                                                                                                                                                                                                                                                                                                                                                                                                                                                                                                                                                                                                                                                                                                                                                                                                                                                                                                                                                                                                                                                                                                                                                                                                                                                                                                                                                                                                                                                                                                                                                            | PROJECT NO. I-5941                                                                                                 |  |  |  |  |
|--------------------------------------------------------------------------------------------------------------------------------------------------------------------------------------------------------------------------------------------------------------------------------------------------------------------------------------------------------------------------------------------------------------------------------------------------------------------------------------------------------------------------------------------------------------------------------------------------------------------------------------------------------------------------------------------------------------------------------------------------------------------------------------------------------------------------------------------------------------------------------------------------------------------------------------------------------------------------------------------------------------------------------------------------------------------------------------------------------------------------------------------------------------------------------------------------------------------------------------------------------------------------------------------------------------------------------------------------------------------------------------------------------------------------------------------------------------------------------------------------------------------------------------------------------------------------------------------------------------------------------------------------------------------------------------------------------------------------------------------------------------------------------------------------------------------------------------------------------------------------------------------------------------------------------------------------------------------------------------------------------------------------------------------------------------------------------------------------------------------------------------------|--------------------------------------------------------------------------------------------------------------------|--|--|--|--|
|                                                                                                                                                                                                                                                                                                                                                                                                                                                                                                                                                                                                                                                                                                                                                                                                                                                                                                                                                                                                                                                                                                                                                                                                                                                                                                                                                                                                                                                                                                                                                                                                                                                                                                                                                                                                                                                                                                                                                                                                                                                                                                                                            | DURHAM COUNTY                                                                                                      |  |  |  |  |
| BRIDGE NO. 310108                                                                                                                                                                                                                                                                                                                                                                                                                                                                                                                                                                                                                                                                                                                                                                                                                                                                                                                                                                                                                                                                                                                                                                                                                                                                                                                                                                                                                                                                                                                                                                                                                                                                                                                                                                                                                                                                                                                                                                                                                                                                                                                          |                                                                                                                    |  |  |  |  |
| SHEET 3 OF 4                                                                                                                                                                                                                                                                                                                                                                                                                                                                                                                                                                                                                                                                                                                                                                                                                                                                                                                                                                                                                                                                                                                                                                                                                                                                                                                                                                                                                                                                                                                                                                                                                                                                                                                                                                                                                                                                                                                                                                                                                                                                                                                               |                                                                                                                    |  |  |  |  |
| DOCUMENT NOT CONSIDERED<br>FINAL UNLESS ALL<br>SIGNATURES COMPLETED<br>Docusigned by:<br>Havain AseAning<br>19141A6AF2EAN TH CAROL<br>SEAL<br>20103<br>MGNEER                                                                                                                                                                                                                                                                                                                                                                                                                                                                                                                                                                                                                                                                                                                                                                                                                                                                                                                                                                                                                                                                                                                                                                                                                                                                                                                                                                                                                                                                                                                                                                                                                                                                                                                                                                                                                                                                                                                                                                              | STATE OF NORTH CAROLINA<br>DEPARTMENT OF TRANSPORTATION<br>RALEIGH<br>SUBSTRUCTURE REPAIR<br>BENT 1<br>SPAN B FACE |  |  |  |  |
| 11/13/2023                                                                                                                                                                                                                                                                                                                                                                                                                                                                                                                                                                                                                                                                                                                                                                                                                                                                                                                                                                                                                                                                                                                                                                                                                                                                                                                                                                                                                                                                                                                                                                                                                                                                                                                                                                                                                                                                                                                                                                                                                                                                                                                                 | REVISIONS SHEET NO.                                                                                                |  |  |  |  |
| E.L. ROBINSON<br>E N G I N E E R I N G<br>LE N G I N E E R I N G<br>LE N G I N E E R I N G<br>LI Status S | NO.  BY:  DATE:  NO.  BY:  DATE:  S1-10    1  3                                                                    |  |  |  |  |