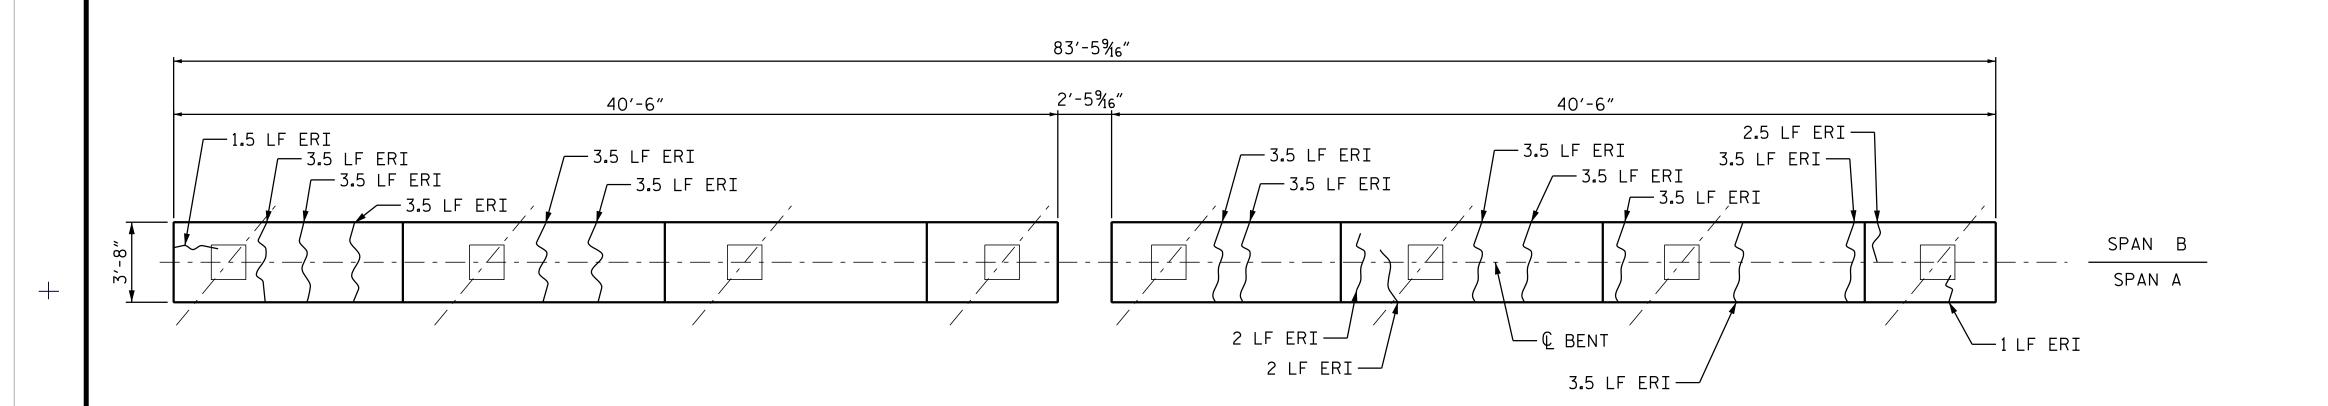

## PLAN SPAN A SPAN B 1 LF ERT 1 LF ERT 1 LF SCR 7 SF SCR

ELEVATION

BENT NO. 1
SPAN A FACE

| DRAWN BY : _ |             | M. HOGAN |           | DATE | : | 3/202   |
|--------------|-------------|----------|-----------|------|---|---------|
| CHECKED BY : |             | JIA XU   |           | DATE | : | 7/2023  |
| DESTON ENGT  | NEER OF REC | ORD: F   | . ASEFNIA | DATE |   | 11/2023 |

DEPARTM

CLIDGE

AS-BUILT REPAIR QUANTITY TABLE QUANTITIES BENT 1 SPAN A FACE ESTIMATE ACTUAL AREA SF VOĽĎWE SHOTCRETE REPAIRS CAP 5.3 21.0 COLUMN 28.0 7.0 AREA AOFÄWE лойпме CONCRETE REPAIRS CAP 0.0 0.0 EPOXY RESIN INJECTION LN.FT. LN.FT. CAP 57.0 COLUMN 0.0 EPOXY COATING SQ.FT. SQ.FT. TOP OF BENT CAP 281.0

FOR CONCRETE REPAIR, SEE SPECIAL PROVISIONS.

FOR EPOXY RESIN INJECTION, SEE SPECIAL PROVISIONS.

SHOTCRETE REPAIR (SCR)

CONCRETE REPAIR (CR)

EPOXY RESIN INJECTION (ERI)

PROJECT NO. I-5941

DURHAM COUNTY

BRIDGE NO. 310108