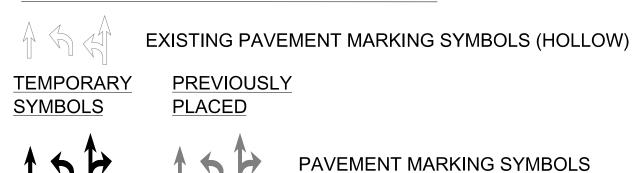

|                     |  |
|-----------------------|----------------------|---------------------|--|
| TEMPORARY<br>MARKINGS | PREVIOUSLY<br>PLACED |                     |  |
|                       |                      | WHITE EDGE LINE     |  |
|                       |                      | YELLOW EDGE LINE    |  |
|                       |                      | BROKEN LANE LINES   |  |
|                       |                      | MINISKIP LANE LINES |  |
|                       |                      | DOUBLE YELLOW LINES |  |
|                       |                      | GORELINE            |  |
|                       |                      | STOP BAR            |  |
|                       |                      |                     |  |

### PAVEMENT MARKING SYMBOLS





PAVEMENT MARKING ALPHANUMERIC CHARACTERS

#### TRAFFIC CONTROL DEVICES

| TEMPORARY<br>DEVICES | PREVIOUS<br>PLACED | <u>SLY</u>                        |
|----------------------|--------------------|-----------------------------------|
|                      |                    | BARRICADE (TYPE III)              |
|                      |                    | CONE                              |
|                      |                    | DRUM                              |
|                      |                    | FLASHING ARROW BOARD              |
|                      |                    | FLAGGER                           |
| *                    |                    | LAW ENFORCEMENT                   |
|                      |                    | TRUCK MOUNTED ATTENUAT