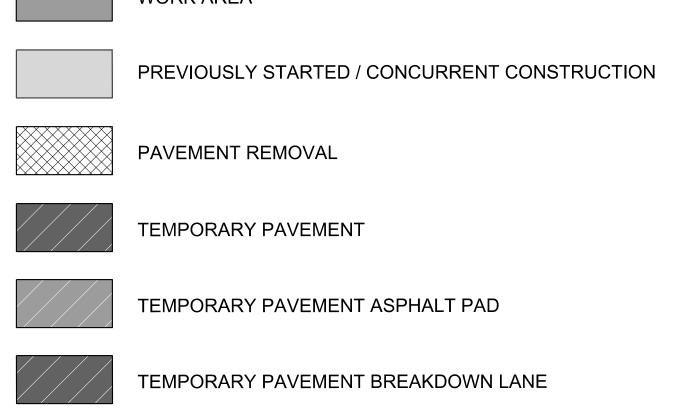

PAVEMENT MARKINGS - LINE TYPES AND OFFSETS

| GENERA   | <u>L</u>                                |
|----------|-----------------------------------------|
| <b>—</b> | DIRECTION OF TRAFFIC FLOW               |
|          | EXIST. PVMT.                            |
|          | PROPOSED PVMT.                          |
|          | NORTH ARROW                             |
| ~~~      | TEMP. SHORING (LOCATION PURPOSES ONLY)  |
|          | WORK AREA                               |
|          | PREVIOUSLY STARTED / CONCURRENT CONSTRU |