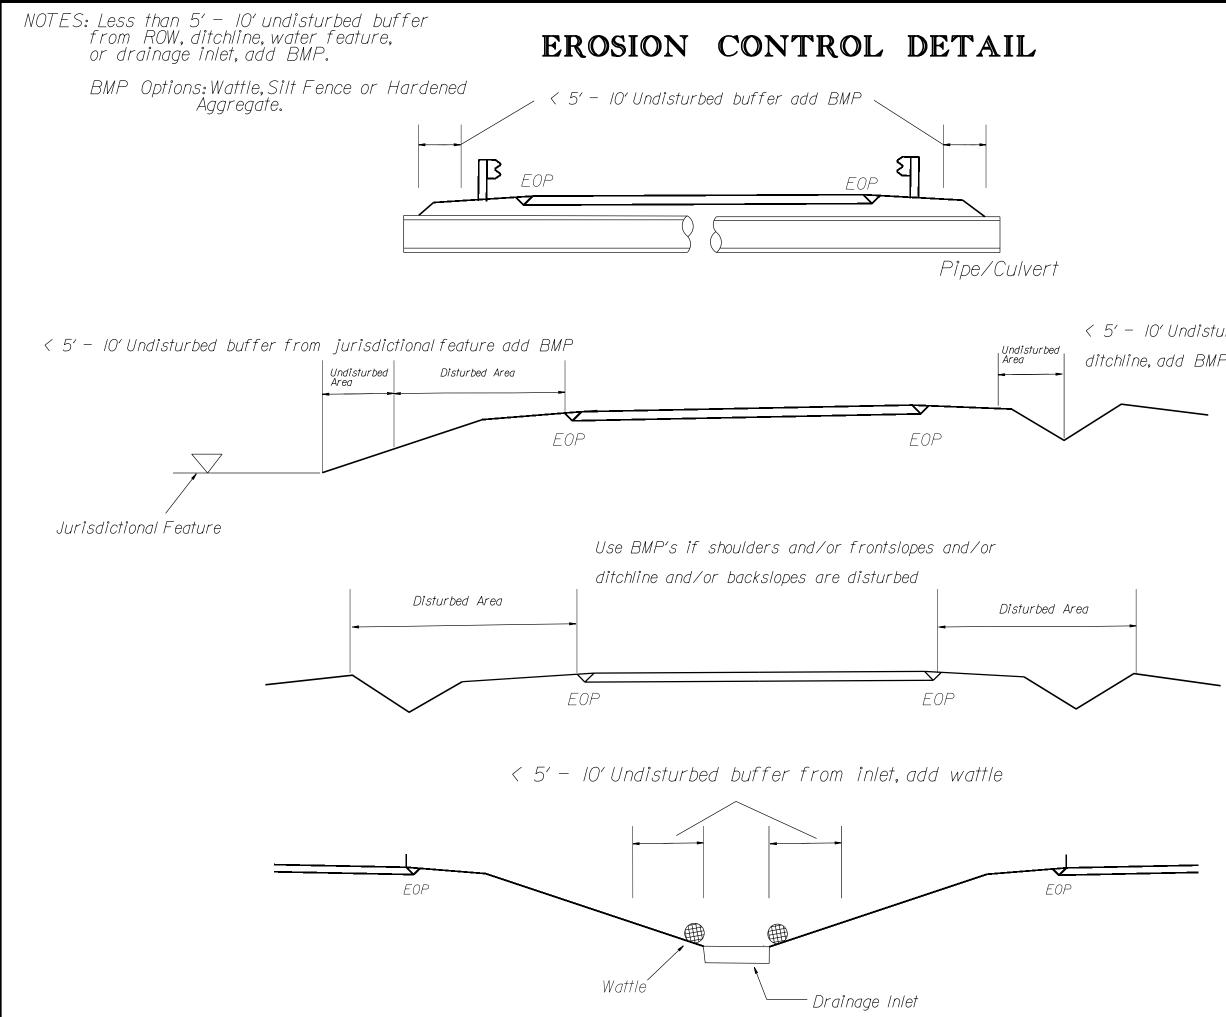

### CEPT FOR PERIMETERS AND HOW ZONES.

| PROJECT REFERENCE NO. | SHEET NO. |
|-----------------------|-----------|
| HI-0015               | EC-2      |
|                       |           |

< 5' - 10' Undisturbed buffer from ditchline, add BMP