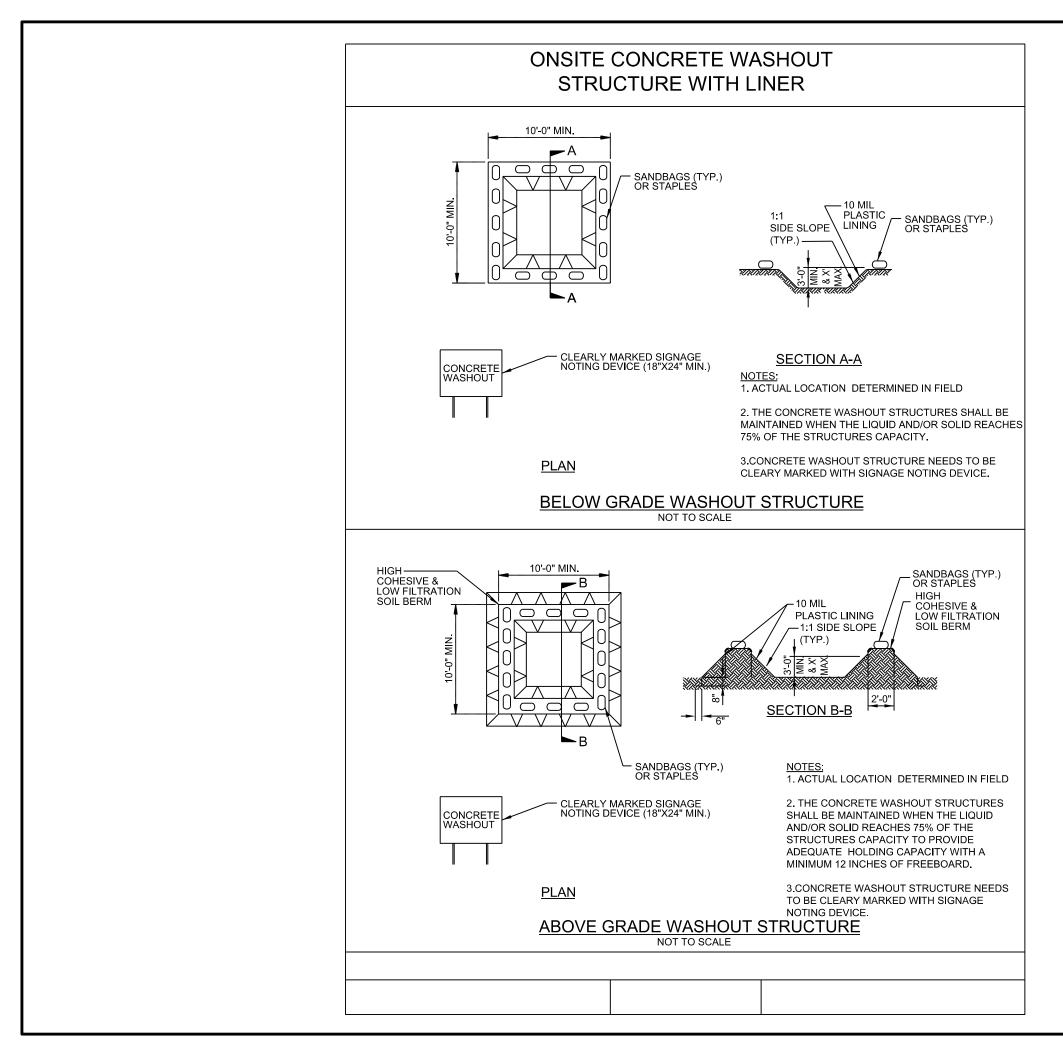

NOT TO SCALE

| PROJECT REFERENCE NO. | SHEET NO. |
|-----------------------|-----------|
| HI-0015               | EC-3      |
|                       |           |
|                       |           |
|                       |           |
|                       |           |
|                       |           |
|                       |           |
|                       |           |
|                       |           |
|                       |           |
|                       |           |
|                       |           |
|                       |           |
|                       |           |
|                       |           |
|                       |           |
|                       |           |
|                       |           |
|                       |           |
|                       |           |
|                       |           |
|                       |           |
|                       |           |
|                       |           |
|                       |           |
|                       |           |
|                       |           |
|                       |           |
|                       |           |
|                       |           |
|                       |           |
|                       |           |
|                       |           |
|                       |           |
|                       |           |
|                       |           |
|                       |           |
|                       |           |
|                       |           |
|                       |           |
|                       |           |
|                       |           |
|                       |           |
|                       |           |