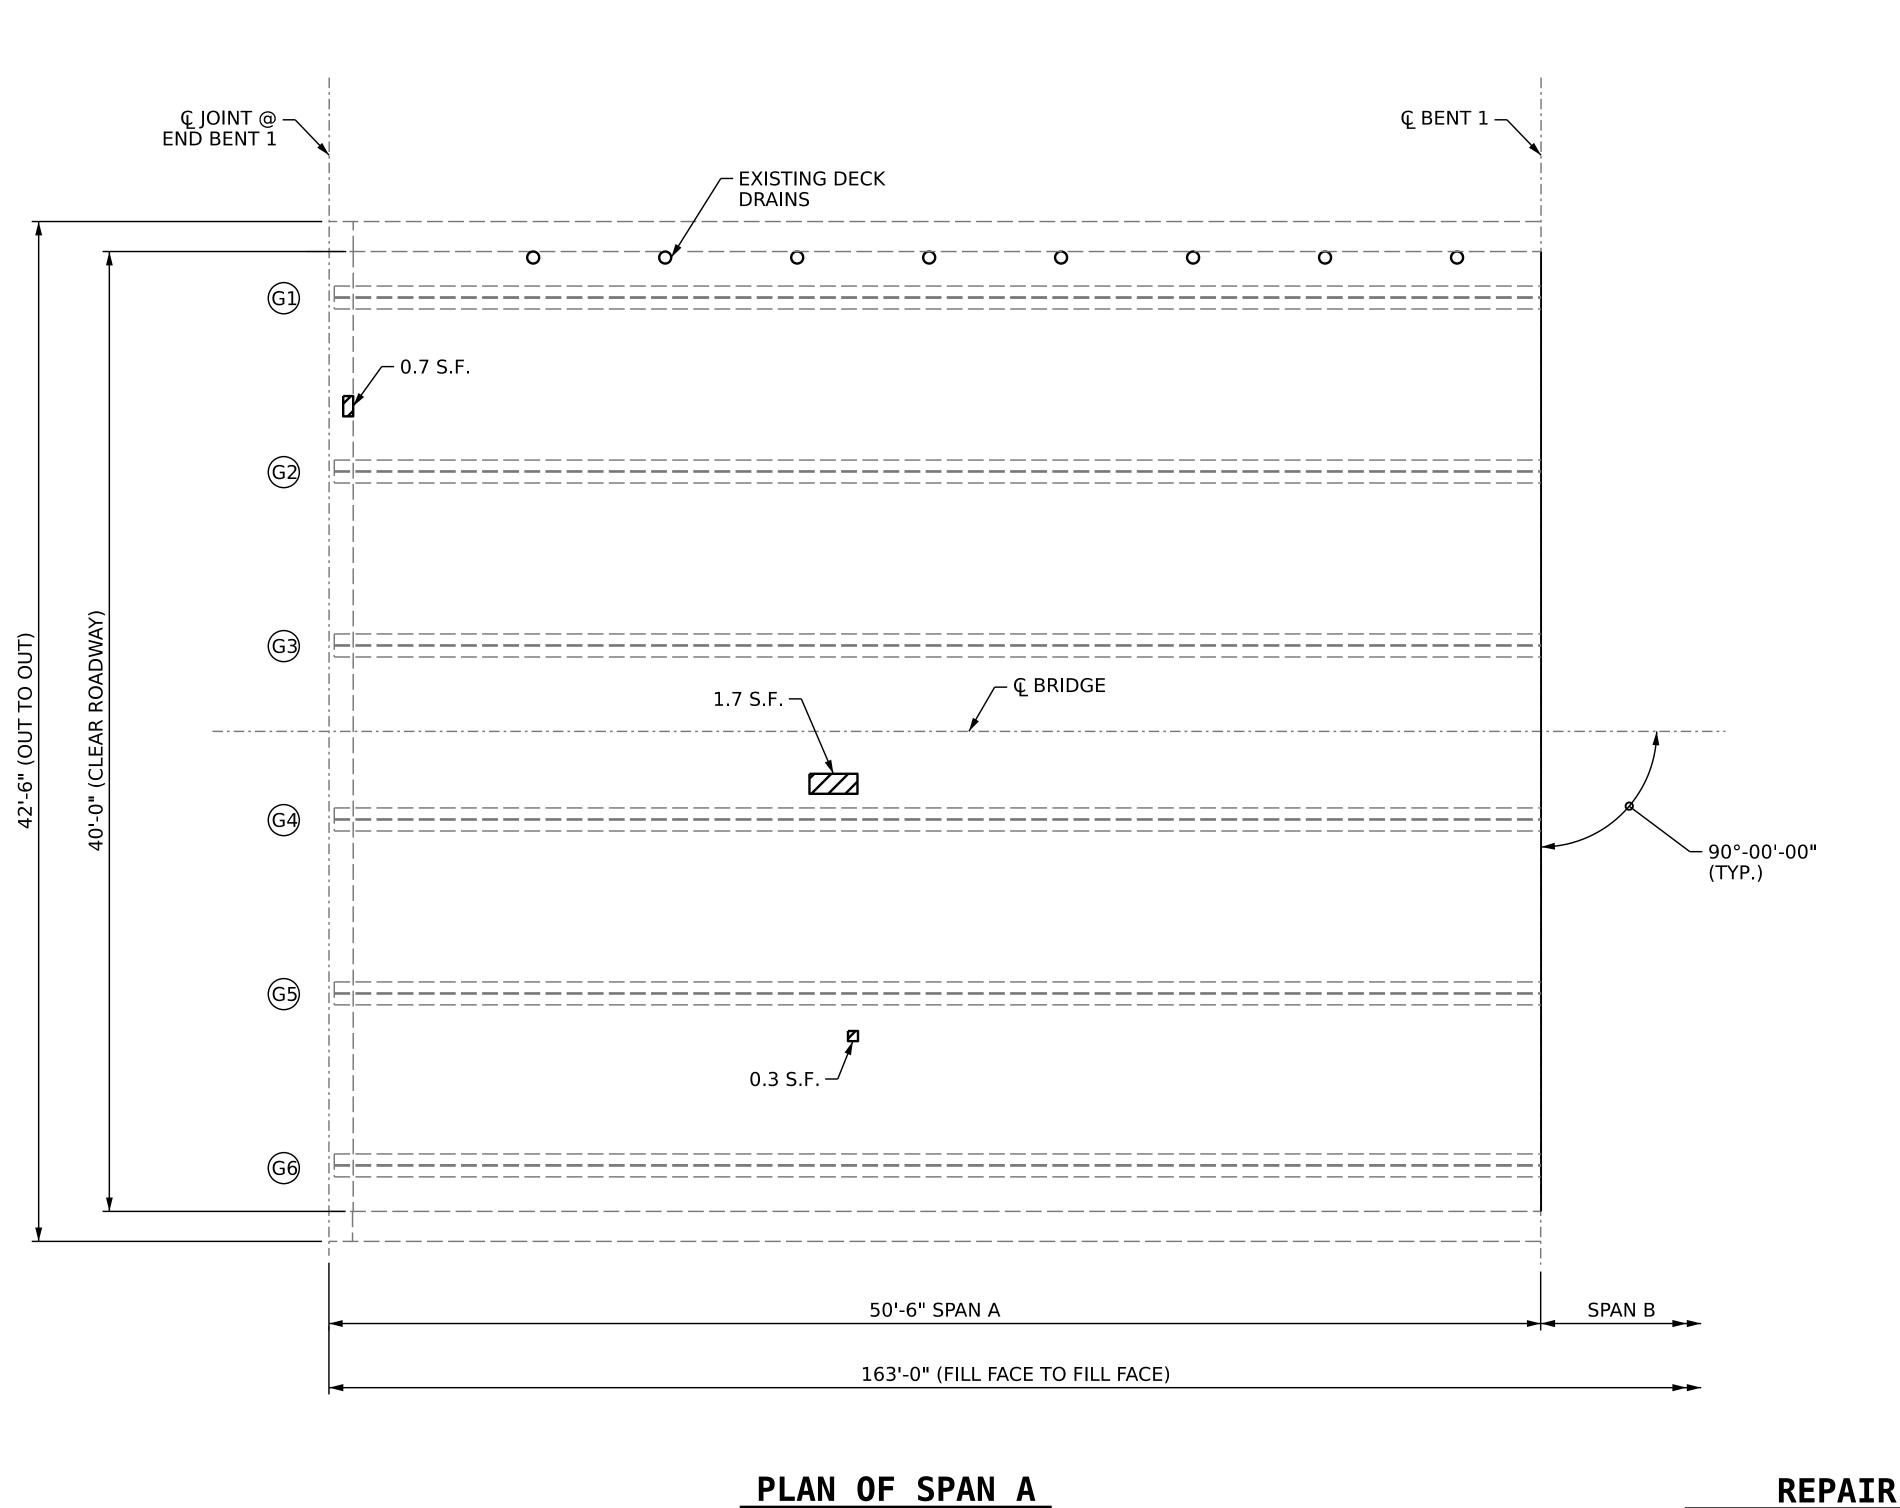

DECK UNDERSIDE REPAIR QUANTITY TABLE DECK UNDERSIDE REPAIRS SPAN A QUANTITIES **ESTIMATE** ACTUAL AREA VOLUME AREA VOLUME SHOTCRETE REPAIRS SF UNDERSIDE OF DECK 2.0 0.7 CONCRETE DIAPHRAGM 0.7 0.2 OVERHANG 0 VOLUME VOLUME CONCRETE REPAIRS CF UNDERSIDE OF DECK 0 0 CONCRETE DIAPHRAGM **OVERHANG** 

VALUES IN CHART REPRESENT ESTIMATED REPAIR TOTALS AFTER REMOVAL OF UNSOUND CONCRETE, MIN. OF 1" BEHIND REBAR AND MIN. 1" CLEAR TO SAWCUT. SEE REPAIR DETAILS.

## **NOTES**

REPAIR LOCATIONS AND ESTIMATE OF QUANTITIES ARE GIVEN BASED ON THE BEST INFORMATION AVAILABLE. IF ADDITIONAL REPAIRS NOT SHOWN ON THE DRAWINGS ARE DEEMED NECESSARY BY THE ENGINEER, THE ENGINEER SHALL NOTE ON THE DRAWINGS THE APPROXIMATE LOCATION AND DESCRIPTION OF THE REPAIRS AND ENTER THE ACTUAL QUANTITIES INTO THE REPAIR QUANTITY TABLE.

CONCRETE REPAIRS MAYBE SUBSTITUTED IN LIEU OF SHOTCRETE REPAIRS WITH THE APPROVAL OF THE ENGINEER.

FOR SHOTCRETE REPAIRS, SEE SPECIAL PROVISIONS.

FOR DECK REPAIR DETAILS, SEE SHEET S2-9.

FOR OVERHANG & DIAPHRAGM REPAIR DETAILS, SEE S2-10.

REPAIR KEY

SHOTCRETE REPAIR AREA

CONCRETE REPAIR AREA

**EPOXY RESIN INJECTION** 

GIRDER NUMBER

S. T. SANDOR DRAWN BY : \_ DATE : 10/23 G. AYES CHECKED BY : \_\_ DESIGN ENGINEER OF RECORD:

11/21/2023 S:\DPG1\Division6\HI-0015\230086\PLANS\402\_011\_HI0015\_SMU\_DUR\_A\_S2-6\_230086.dgn aabraha