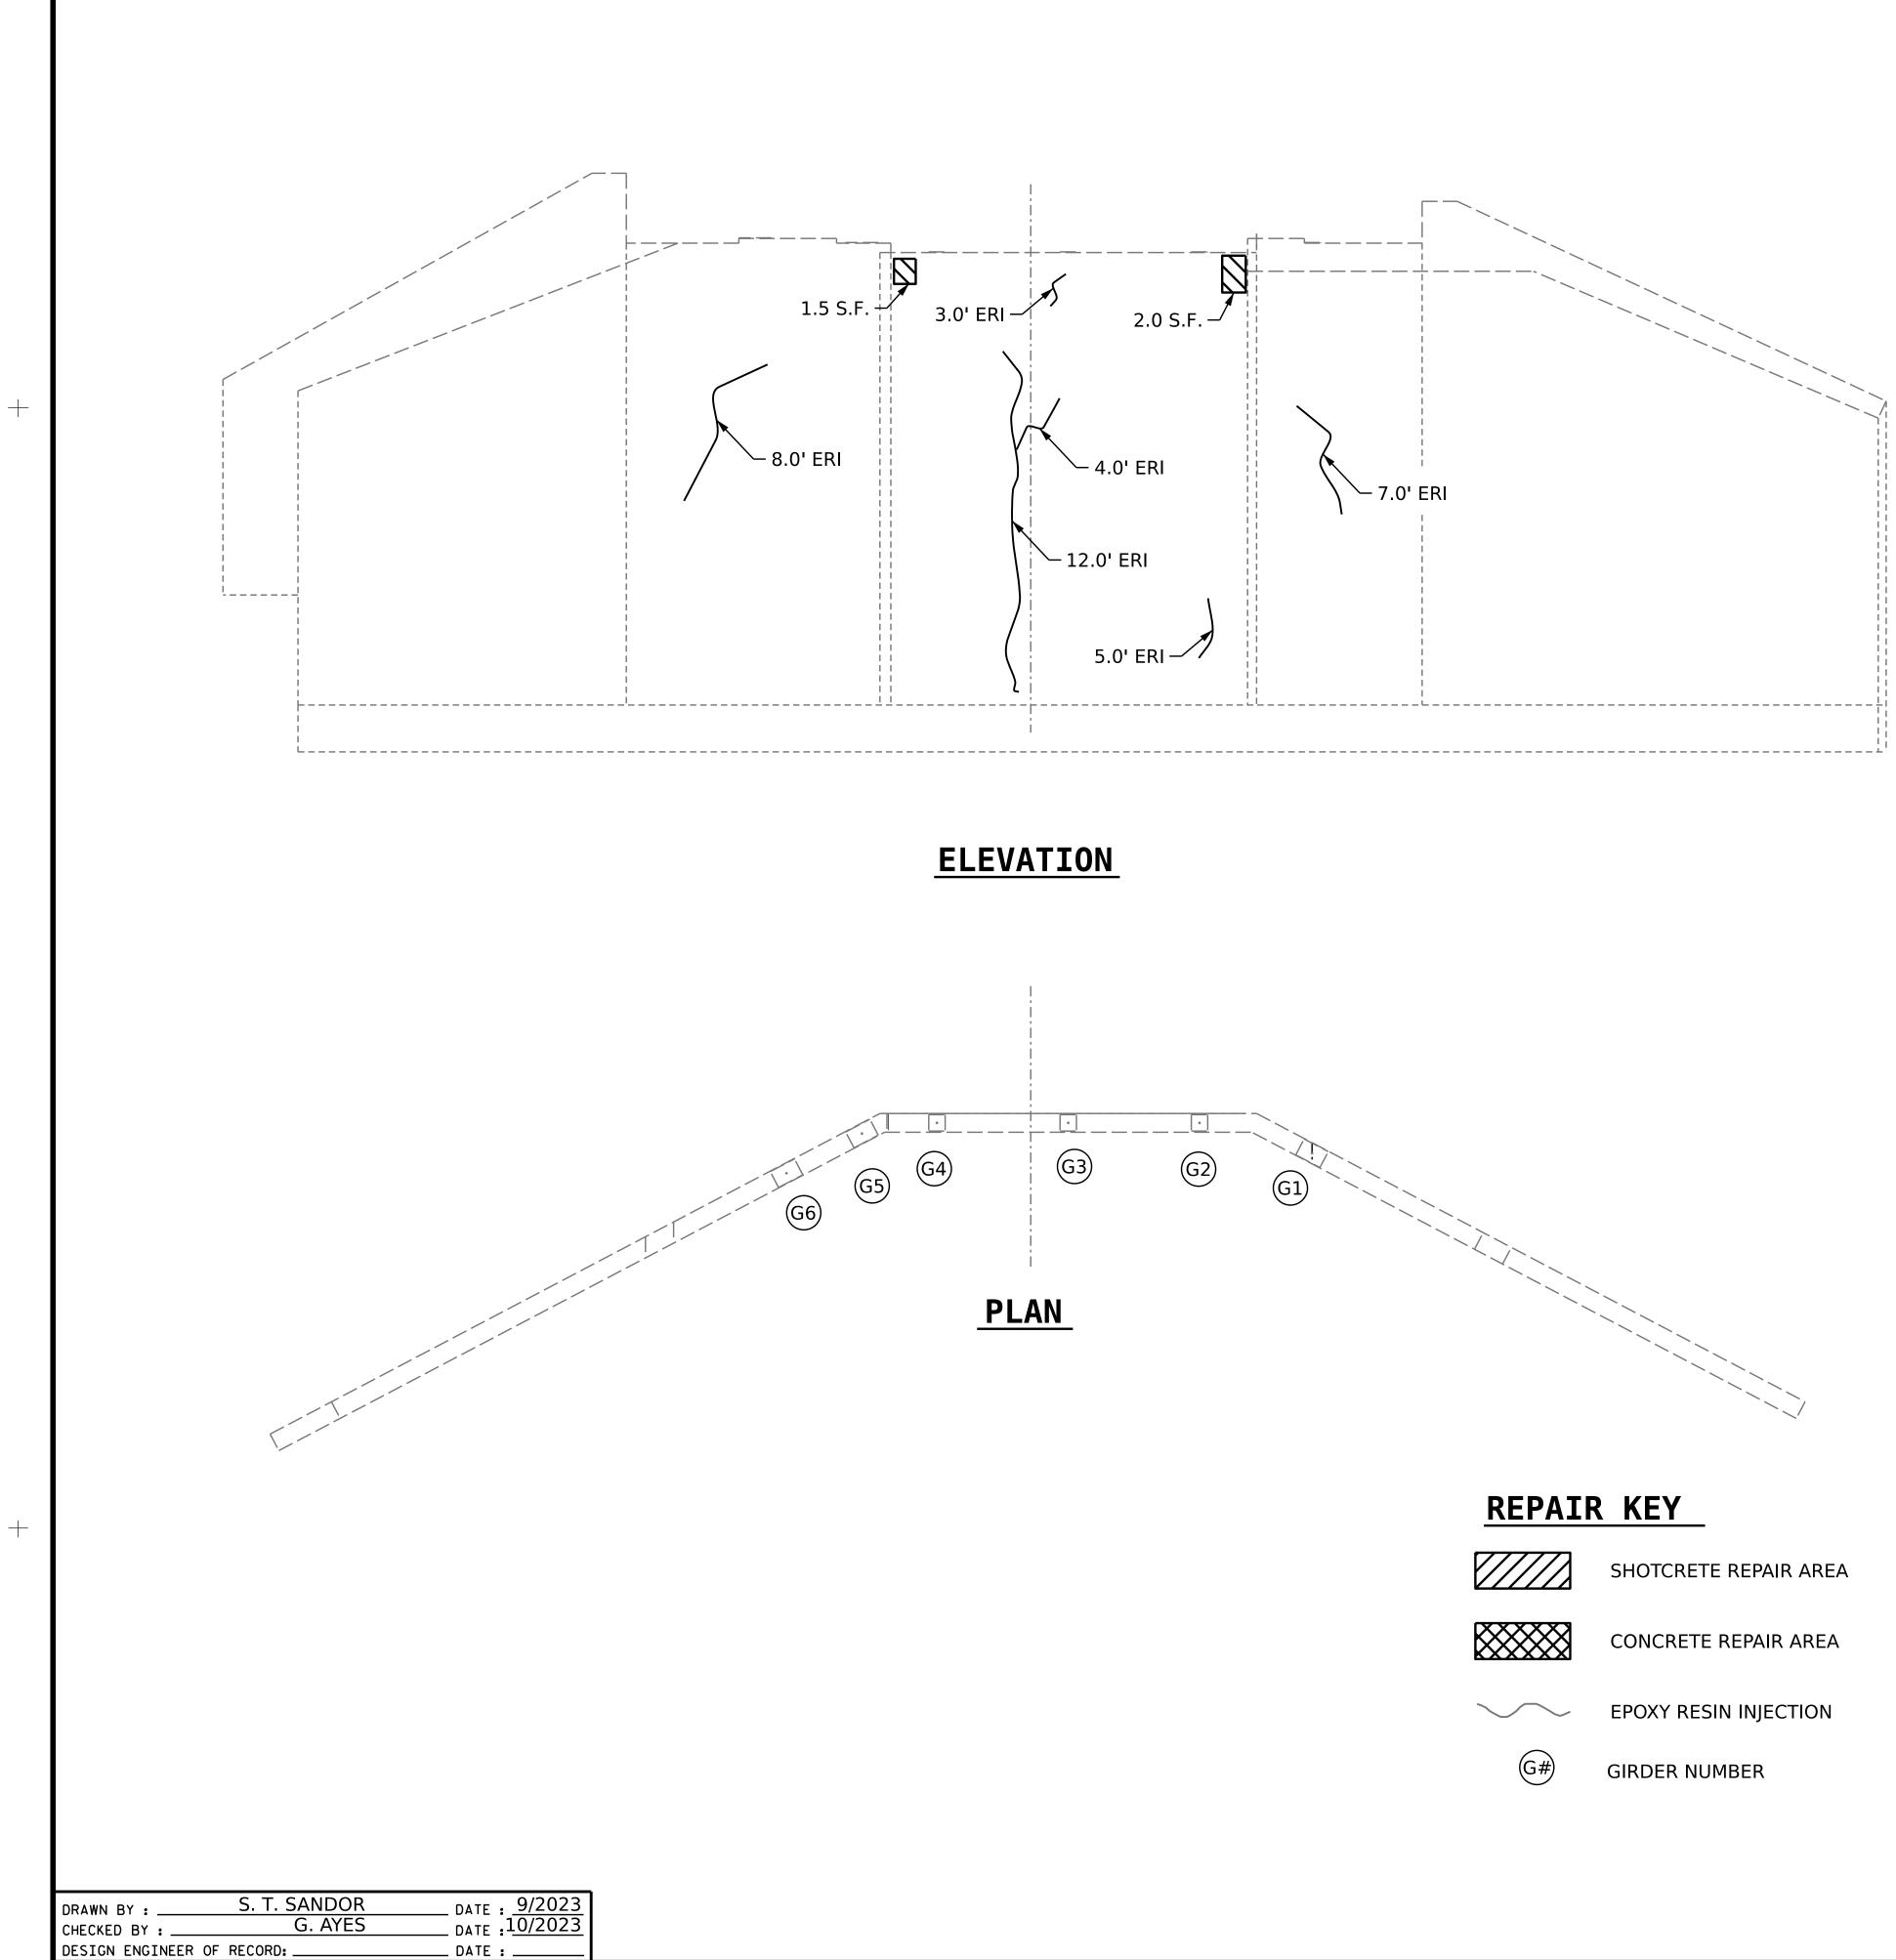

## SUBSTRUCTURE REPAIR QUANTITY TABLE

|                       |            | • • • • • • • • |            |              |  |  |  |
|-----------------------|------------|-----------------|------------|--------------|--|--|--|
| REPAIRS - ABUTMENT B  | QUANTITIES |                 |            |              |  |  |  |
|                       | ESTI       | MATE            | ACTUAL     |              |  |  |  |
| SHOTCRETE REPAIRS     | AREA<br>SF | VOLUME<br>CF    | AREA<br>SF | VOLUME<br>CF |  |  |  |
| САР                   | 0          | 0               |            |              |  |  |  |
| CURTAIN WALL          | 3.5        | 1.8             |            |              |  |  |  |
| WINGWALL              |            |                 |            |              |  |  |  |
| CONCRETE REPAIRS      | AREA<br>SF | VOLUME<br>CF    | AREA<br>SF | VOLUME<br>CF |  |  |  |
| САР                   | 0          | 0               |            |              |  |  |  |
| CURTAIN WALL          | 0          | 0               |            |              |  |  |  |
| WINGWALL              |            |                 |            |              |  |  |  |
| EPOXY RESIN INJECTION |            | LINEAR<br>FT    |            | LINEAR<br>FT |  |  |  |
| САР                   |            | 0               |            |              |  |  |  |
| CURTAIN WALL          |            | 39.0            |            |              |  |  |  |
| WINGWALL              |            |                 |            |              |  |  |  |
|                       |            |                 |            |              |  |  |  |

VALUES IN CHART REPRESENT ESTIMATED REPAIR TOTALS AFTER REMOVAL OF UNSOUND CONCRETE, MIN. OF 1" BEHIND REBAR AND MIN. 1" CLEAR TO SAWCUT. SEE REPAIR DETAILS.