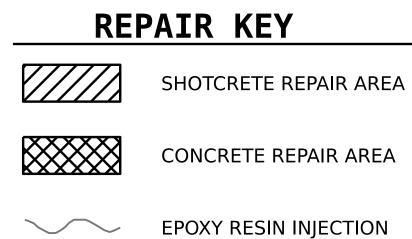

12/21/2023 S:\DPG1\Division6\HI-0015\230083\PLANS\401\_019\_HI0015\_SMU\_BT2\_SPB\_S1-10\_230083.dgn aabraha

CONCRETE REPAIRS MAYBE SUBSTITUTED IN LIEU OF SHOTCRETE REPAIRS WITH THE APPROVAL OF THE ENGINEER. FOR "SHOTCRETE REPAIRS", SEE SPECIAL PROVISIONS.

## SUBSTRUCTURE REPAIR QUANTITY TABLE QUANTITIES REPAIRS - BENT 2 ESTIMATE ACTUAL AREA VOLUME AREA VOLUME SHOTCRETE REPAIRS SF SF CF CF CAP 0 0 COLUMN 0 0 AREA SF VOLUME AREA SF VOLUME CONCRETE REPAIRS CF CF CAP 0 0 COLUMN 0 0 LINEAR LINEAR EPOXY RESIN INJECTION FΤ FT • CAP 5 COLUMN 0