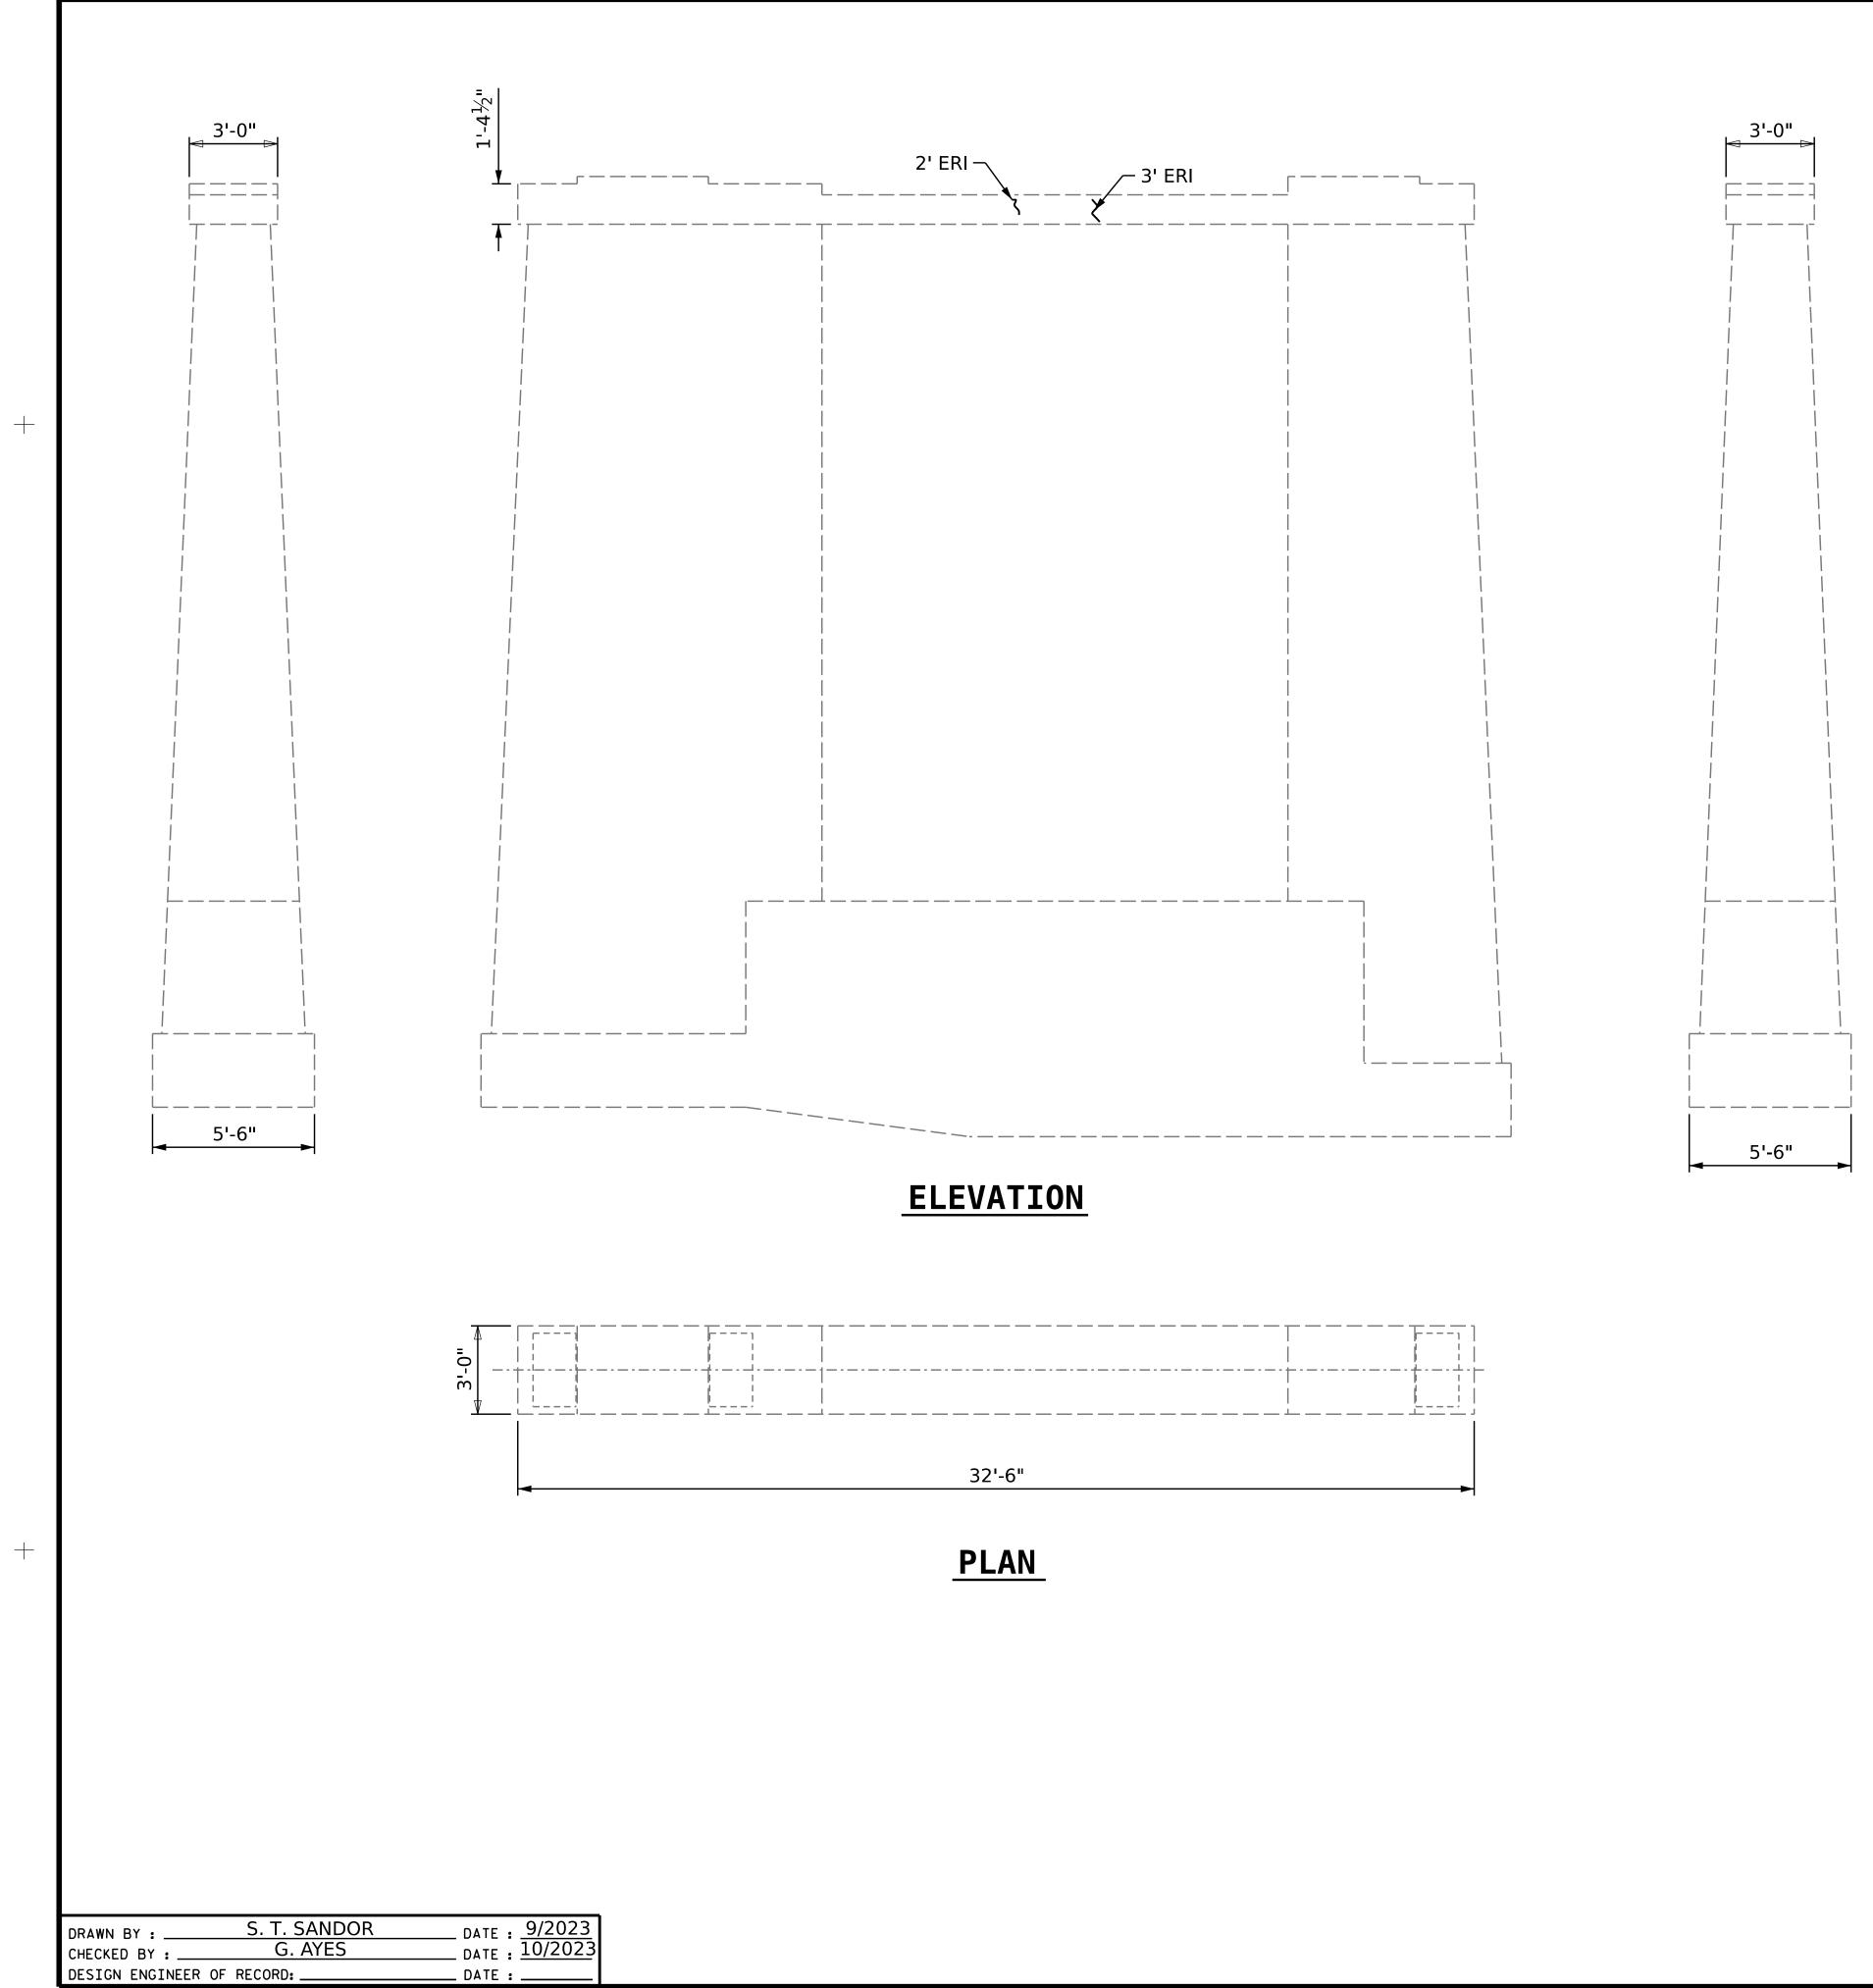

12/21/2023 S:\DPG1\Division6\HI-0015\230083\PLANS\401\_019\_HI0015\_SMU\_BT2\_SPB\_S1-10\_230083.dgn aabraha

CONCRETE REPAIRS MAYBE SUBSTITUTED IN LIEU OF SHOTCRETE REPAIRS WITH THE APPROVAL OF THE ENGINEER. FOR "SHOTCRETE REPAIRS", SEE SPECIAL PROVISIONS.

## SUBSTRUCTURE REPAIR QUANTITY TABLE QUANTITIES REPAIRS - BENT 2 ESTIMATE ACTUAL AREA VOLUME AREA VOLUME SHOTCRETE REPAIRS SF SF CF CF CAP 0 0 COLUMN 0 0 AREA SF VOLUME AREA SF VOLUME CONCRETE REPAIRS CF CF CAP 0 0 COLUMN 0 0 LINEAR LINEAR EPOXY RESIN INJECTION FΤ FT • CAP 5 COLUMN 0

VALUES IN CHART REPRESENT ESTIMATED REPAIR TOTALS AFTER REMOVAL OF UNSOUND CONCRETE, MIN. OF 1" BEHIND REBAR AND MIN. 1" CLEAR TO SAWCUT. SEE REPAIR DETAILS.

## NOTES

REPAIR LOCATIONS AND ESTIMATE OF QUANTITIES ARE GIVEN BASED ON THE BEST INFORMATION AVAILABLE. IF ADDITIONAL REPAIRS NOT SHOWN ON THE DRAWINGS ARE DEEMED NECESSARY BY THE ENGINEER, THE ENGINEER SHALL NOTE ON THE DRAWINGS THE APPROXIMATE LOCATION AND DESCRIPTION OF THE REPAIRS AND ENTER THE ACTUAL QUANTITIES INTO THE REPAIR QUANTITY TABLE.