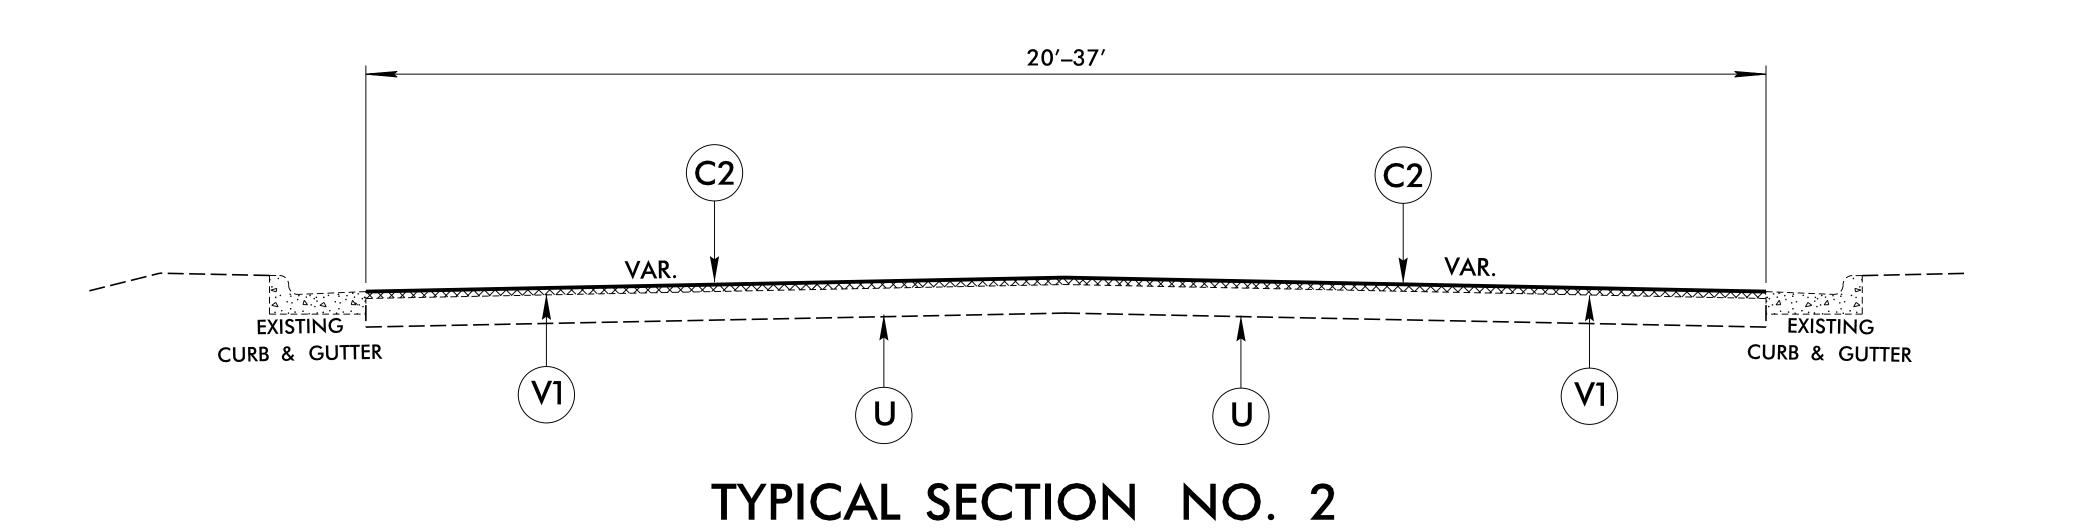

| PAVEMENT SCHEDULE |                                                                                                             |
|-------------------|-------------------------------------------------------------------------------------------------------------|
| C1                | PROP. APPROX. 1½" ASPHALT CONCRETE SURFACE COURSE, TYPE S9.5B, AT AN AVERAGE RATE OF 137.5 LBS. PER SQ. YD. |
| C2                | PROP. APPROX. 1 $^1\!\!\!\!\!\!\!\!\!\!\!\!\!\!\!\!\!\!\!\!\!\!\!\!\!\!\!\!\!\!\!\!\!\!\!$                  |
| С3                | PROP. APPROX. 1" ASPHALT CONCRETE SURFACE COURSE, TYPE S9.5B,<br>AT AN AVERAGE RATE OF 110 LBS. PER SQ. YD. |
| V1                | MILLING OF EXISTING ASPHALT PAVEMENT AT DEPTH OF 1½"                                                        |
| V2                | MILLING OF EXISTING ASPHALT PAVEMENT, 0" TO 11/4"                                                           |
| V3                | MILLING OF EXISTING ASPHALT PAVEMENT, 0" TO 1"                                                              |
| V4                | MILLING OF EXISTING ASPHALT PAVEMENT, 0" TO 1½"                                                             |
| Т                 | SHOULDER RECONSTRUCTION                                                                                     |
| U                 | EXISTING PAVEMENT                                                                                           |