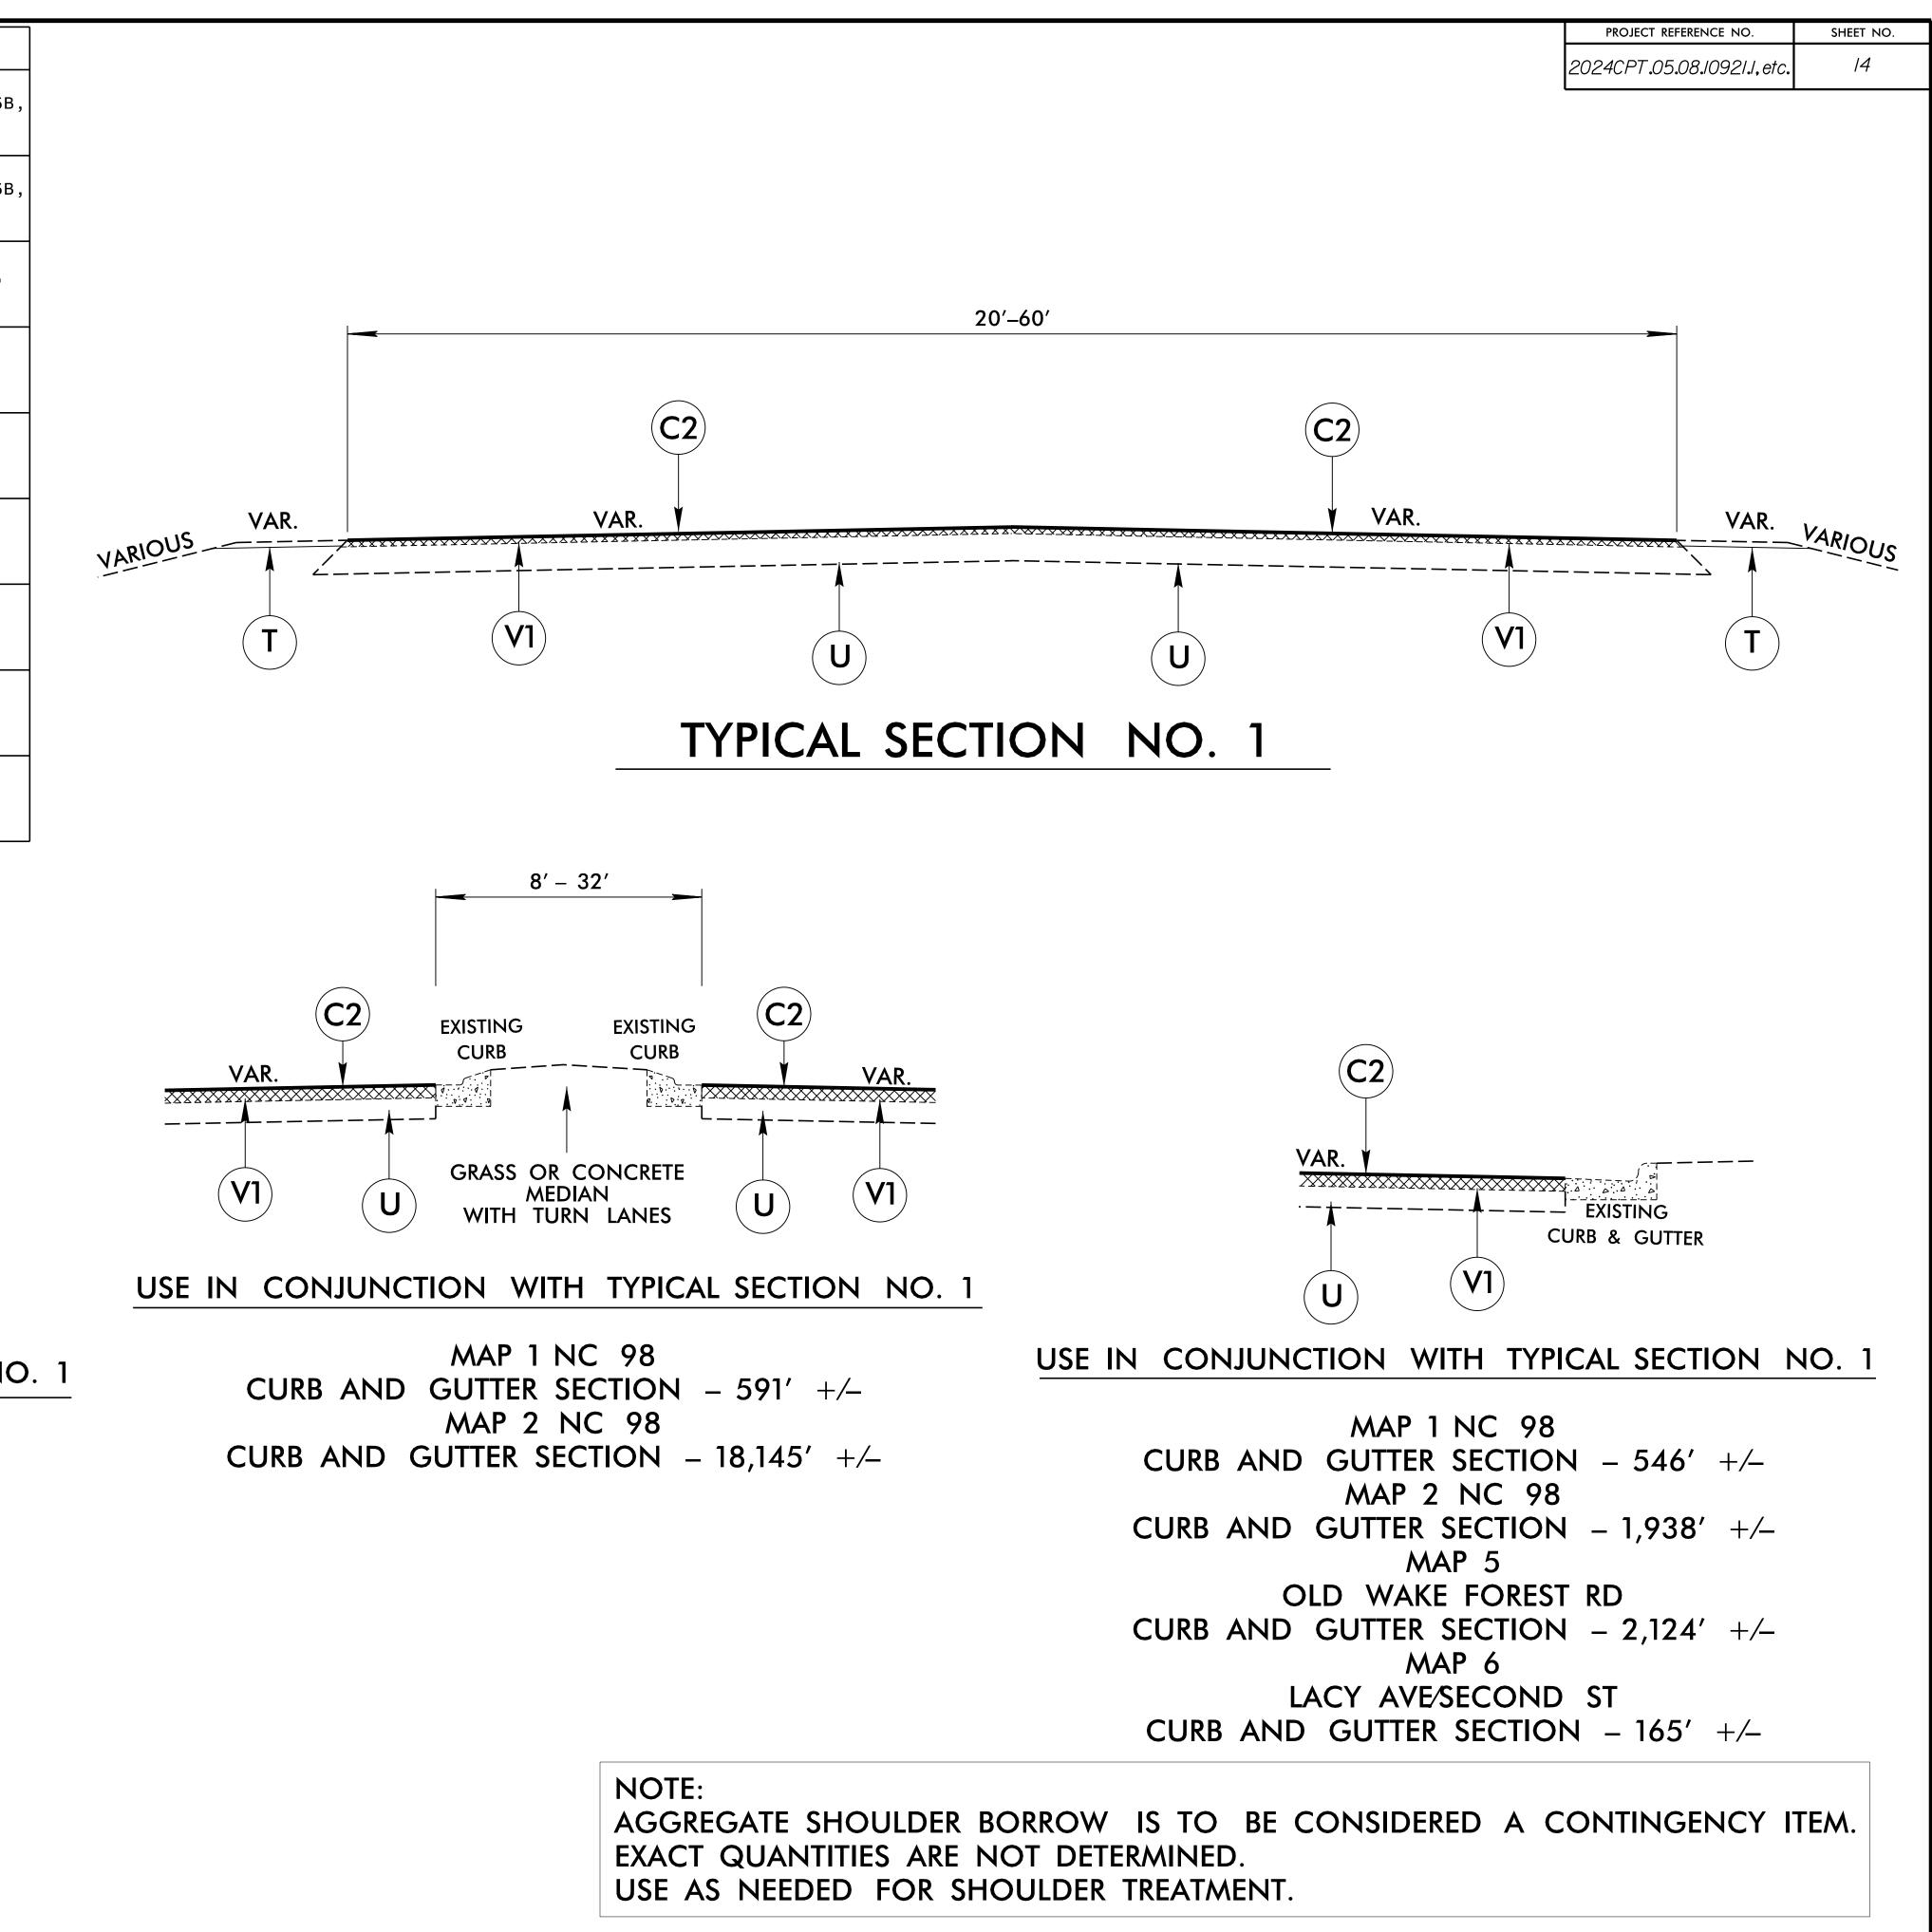

| 8/17/99 |     |                                                                                                                          |
|---------|-----|--------------------------------------------------------------------------------------------------------------------------|
|         |     | PAVEMENT SCHEDULE                                                                                                        |
| 8       | C1  | PROP. APPROX. 1¼″ ASPHALT CONCRETE SURFACE COURSE, TYPE S9.5B<br>AT AN AVERAGE RATE OF 137.5 LBS. PER SQ. YD.            |
|         | C2  | PROP. APPROX. $1\frac{1}{2}$ " ASPHALT CONCRETE SURFACE COURSE, TYPE S9.5B<br>AT AN AVERAGE RATE OF 165 LBS. PER SQ. YD. |
|         | C3  | PROP. APPROX. 1" ASPHALT CONCRETE SURFACE COURSE, TYPE S9.5B,<br>AT AN AVERAGE RATE OF 110 LBS. PER SQ. YD.              |
|         | V1  | MILLING OF EXISTING ASPHALT PAVEMENT AT DEPTH OF $1\frac{1}{2}''$                                                        |
|         | V2  | MILLING OF EXISTING ASPHALT PAVEMENT, O" TO $1\frac{1}{4}$ "                                                             |
|         | V3  | MILLING OF EXISTING ASPHALT PAVEMENT, O" TO 1"                                                                           |
|         | V4  | MILLING OF EXISTING ASPHALT PAVEMENT, O" TO $1\frac{1}{2}$ "                                                             |
|         | Т   | SHOULDER RECONSTRUCTION                                                                                                  |
|         | U   | EXISTING PAVEMENT                                                                                                        |
|         |     |                                                                                                                          |
|         |     | C2<br>VAR.<br>EXISTING<br>CURB & GUTTER                                                                                  |
|         |     | EXISTING                                                                                                                 |
|         | USI |                                                                                                                          |