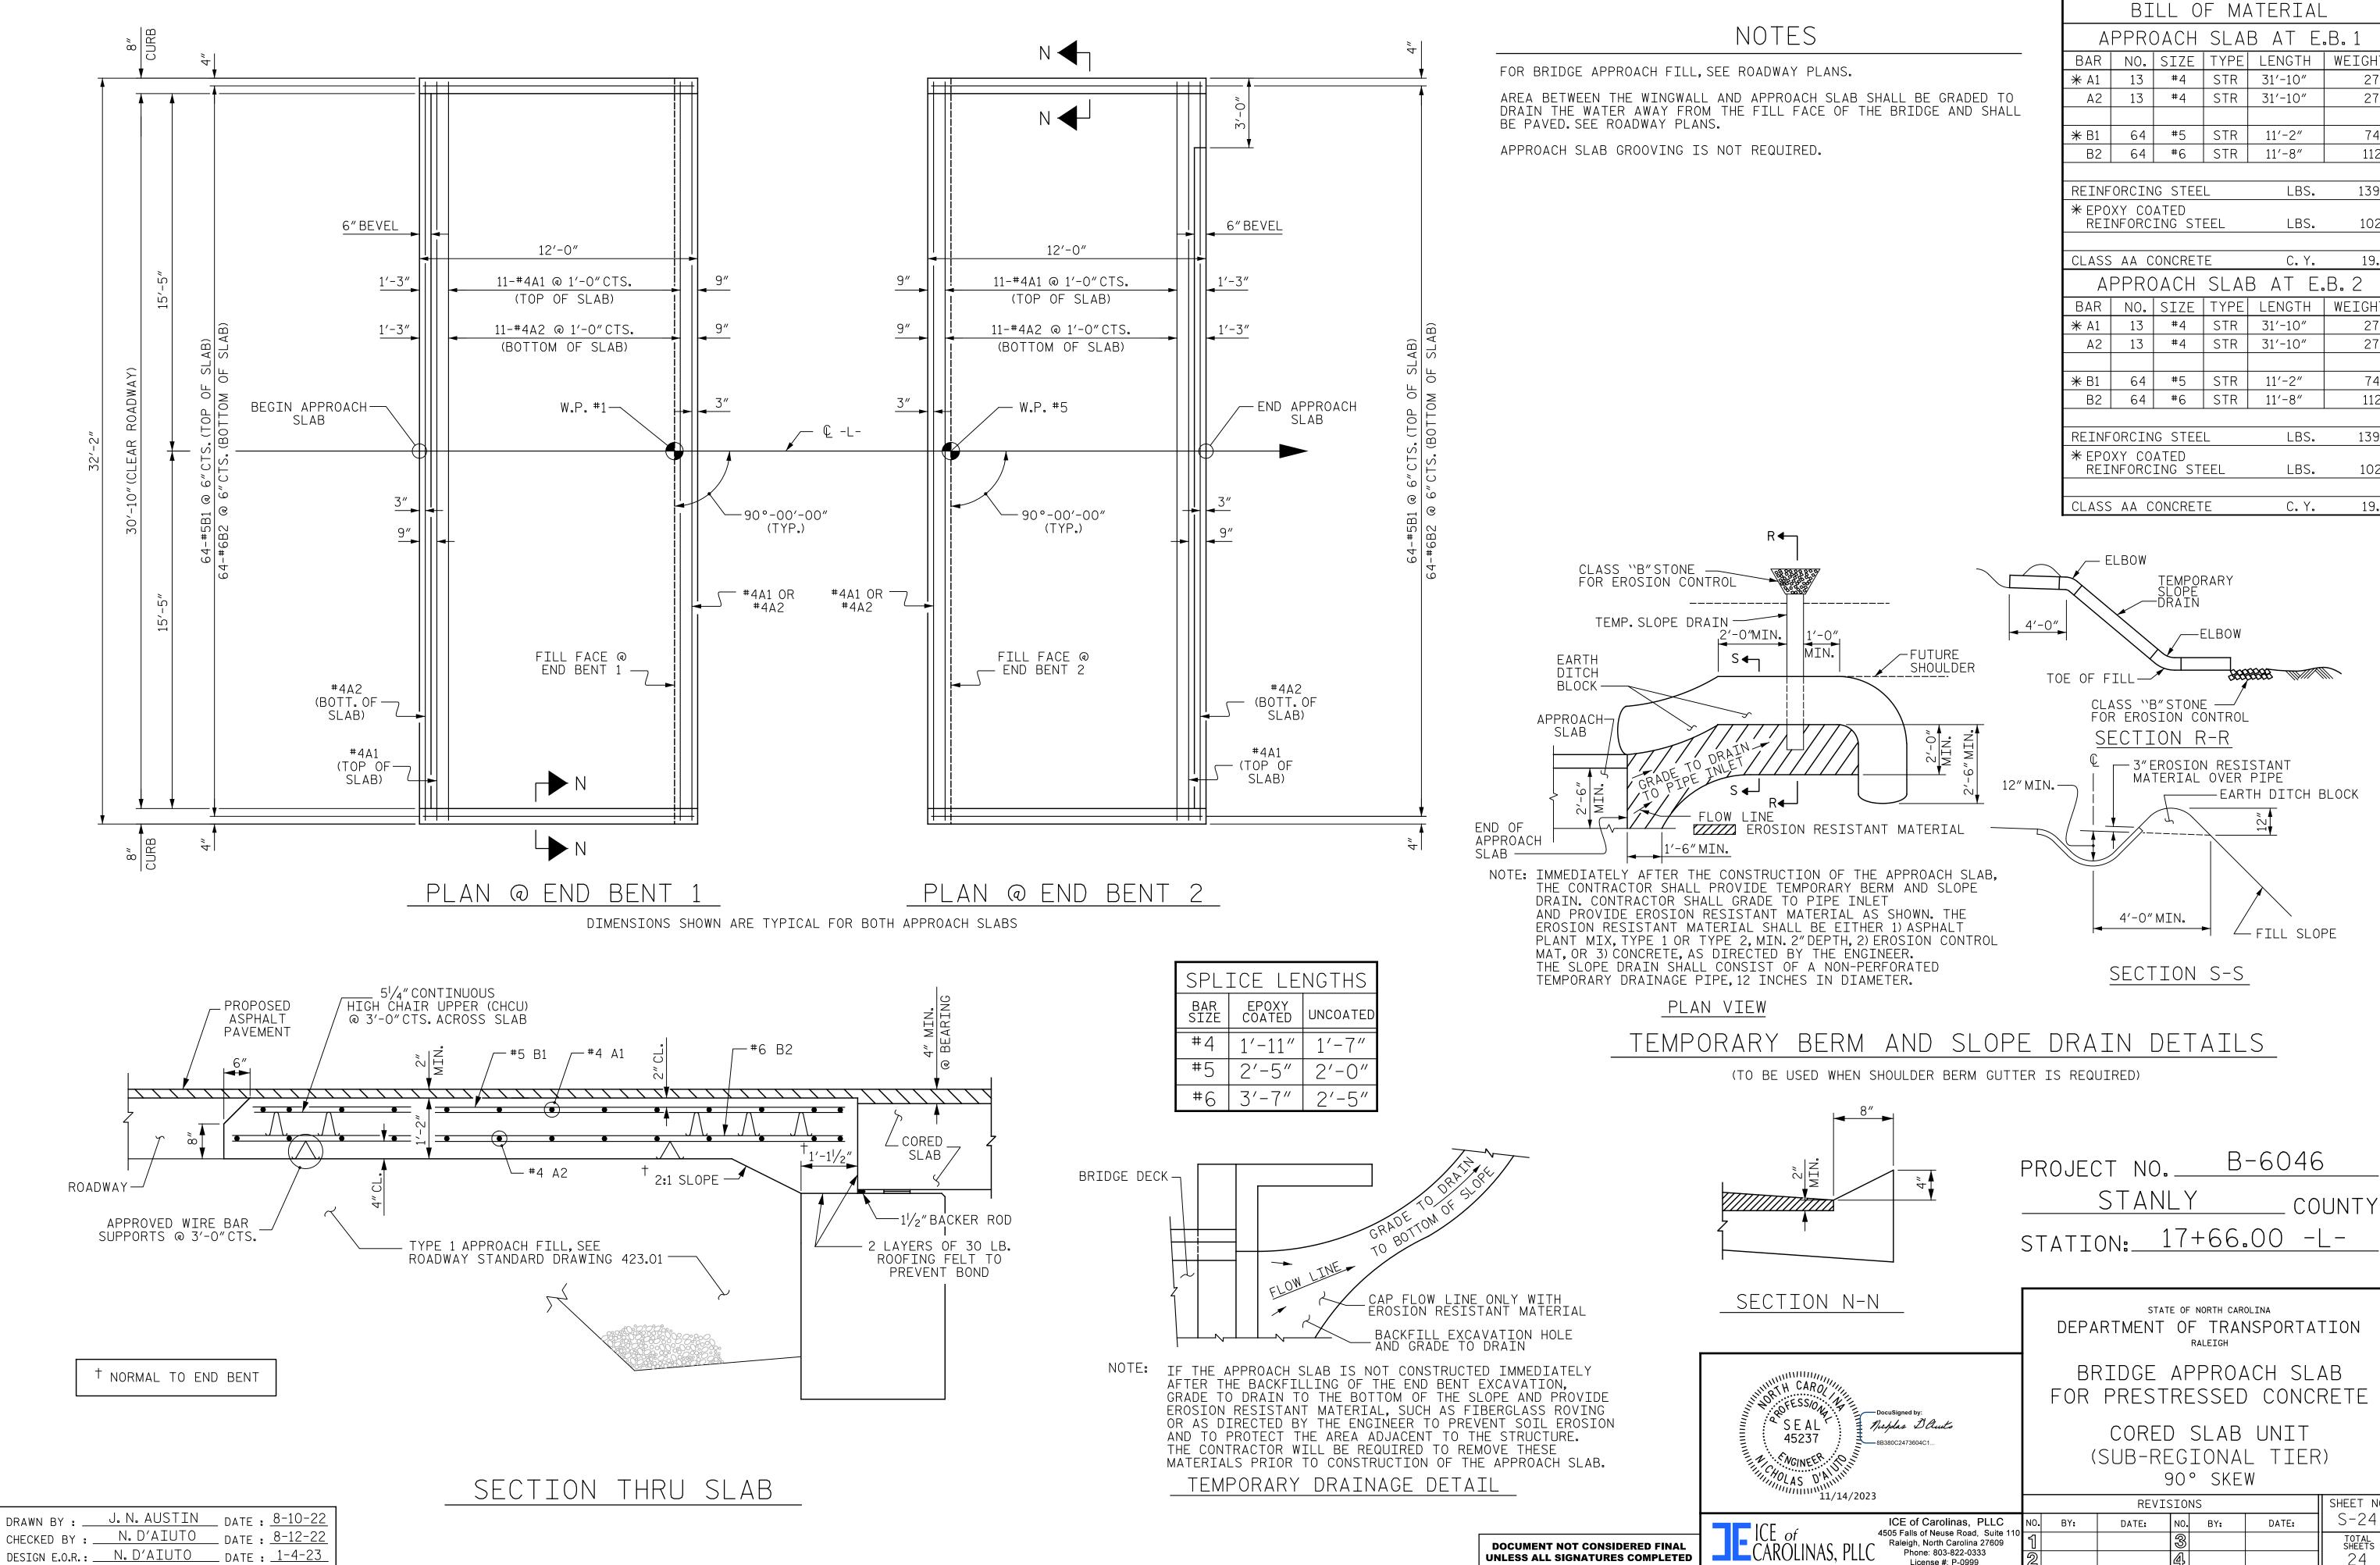

| APPROACH SLAB AT E.B.1              |     |      |      |         |        |
|-------------------------------------|-----|------|------|---------|--------|
| BAR                                 | NO. | SIZE | TYPE | LENGTH  | WEIGHT |
| <b>*</b> A1                         | 13  | #4   | STR  | 31′-10″ | 276    |
| Α2                                  | 13  | #4   | STR  | 31′-10″ | 276    |
|                                     |     |      |      |         |        |
| <b>∗</b> B1                         | 64  | #5   | STR  | 11'-2"  | 745    |
| В2                                  | 64  | #6   | STR  | 11'-8"  | 1121   |
| <u> </u>                            |     |      |      |         |        |
| REINFORCING STEEL                   |     |      |      | LBS.    | 1397   |
| * EPOXY COATED<br>REINFORCING STEEL |     |      |      | LBS.    | 1021   |
| CLASS AA CONCRETE                   |     |      |      | C.Y.    | 19.5   |
| APPROACH SLAB AT E.B.2              |     |      |      |         |        |
| BAR                                 | NO. | SIZE | TYPE | LENGTH  | WEIGHT |
| <b>*</b> A1                         | 13  | #4   | STR  | 31′-10″ | 276    |
| A2                                  | 13  | #4   | STR  | 31′-10″ | 276    |
|                                     |     |      |      |         |        |
| <b>∗</b> B1                         | 64  | #5   | STR  | 11'-2"  | 745    |
| В2                                  | 64  | #6   | STR  | 11'-8"  | 1121   |
|                                     |     |      |      |         |        |
| REINFORCING STEEL                   |     |      |      | LBS.    | 1397   |
| * EPOXY COATED<br>REINFORCING STEEL |     |      |      | LBS.    | 1021   |
|                                     |     |      |      |         |        |