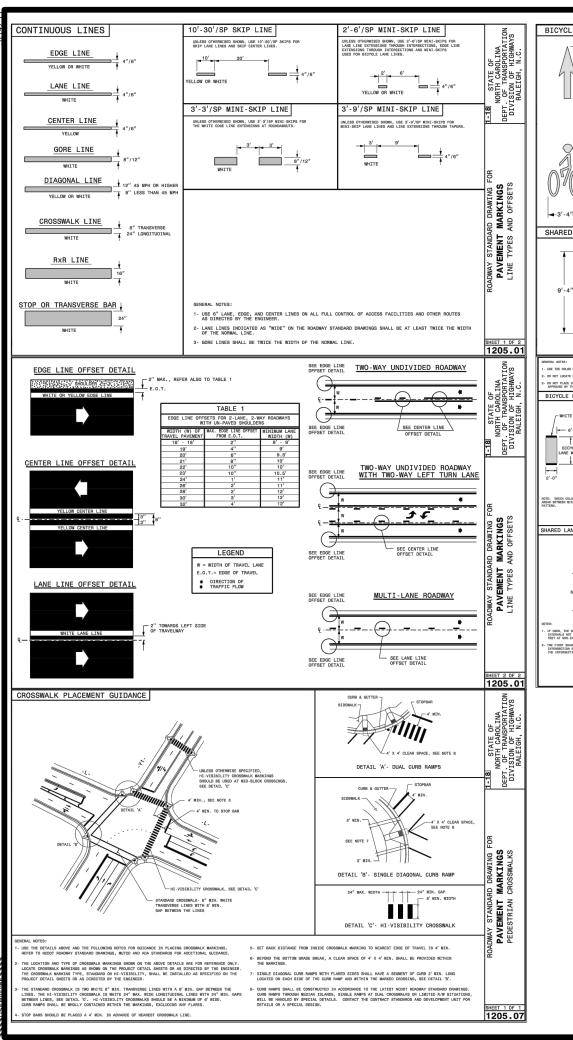

  LIL MARKING LINES SHALL BE THERMOPLASTIC IN ACCORDANCE WITH NCDOT STANDARDS, THICKNESS AS SHOWN.

  CROSSWALK LINES SHALL EXTEND FROM LIP OF GUTTER TO LIP OF GUTTER. STOP BARS SHALL EXTEND FROM LIP OF GUTTER TO CENTERLINE OF RODA.
- ENTERLINE OF ROAD.

  8. STRIPE STANDARD CROSSWALK MARKINGS AS SHOWN, 8-FT ON-CENTER, CENTERED ON A THEORETICAL LINE DRAWN FROM CENTER OF ADA.

  8. STRIPE STANDARD CROSSWALK MARKINGS AS SHOWN, 8-FT ON-CENTER, CENTERED ON A THEORETICAL LINE DRAWN FROM CENTER OF ADA. STRIPE STANDARD ORGSWALK MARKINGS AS SHOWN, 8-FT ON-CENTER, CENTERED ON A TRECKE THAT LINE DRAWN FROM CENTER OF ADARAMP.
   ALIGN HIGH-HISBILITY CROSSWALK MARKINGS, PARALLEL TO TRAFFIC, WITH A THEORETICAL LINE DRAWN FROM CENTER OF ADA RAMP TO CENTER OF ADA RAMP.

|                                                                                                 | STRIPING LEGEND & QUANTITY                          |                  |      |      |  |  |  |  |
|-------------------------------------------------------------------------------------------------|-----------------------------------------------------|------------------|------|------|--|--|--|--|
|                                                                                                 | ITEM DESCRIPTION                                    | NCDOT STD DWG    | QTY  | иом  |  |  |  |  |
| 1                                                                                               | 4-INCH WIDE WHITE LINE, 90-MILS                     | 1205.01          | 6496 | LF   |  |  |  |  |
| 2                                                                                               | 4-INCH WIDE YELLOW CENTERLINE, 90-MILS              | 1205.01          | 6820 | LF*  |  |  |  |  |
| 3                                                                                               | 24-INCH WIDE WHITE LINE (STOP BAR), 90-MILS         | 1205.01          | 93   | LF   |  |  |  |  |
| 4                                                                                               | 8-INCH WIDE WHITE LINE (CROSSWALK), 90-MILS         | 1205.01, 1205.07 | 304  | LF   |  |  |  |  |
| 5                                                                                               | BICYCLE LANE MARKINGS (ARROW & RIDER), 90-MILS      | 1205.08          | 21   | EA   |  |  |  |  |
| 6                                                                                               | GREEN BIKE LANE INFILL - 2' - 6' MINI-SKIP, 90-MILS | 1205.16          | 537  | SF** |  |  |  |  |
| 7                                                                                               | 24-INCH WIDE WHITE LINE (CROSSWALK), 90-MILS        | 1205.01, 1205.07 | 170  | LF   |  |  |  |  |
| 8                                                                                               | 2' - 6' MINI-SKIP LINE, 90-MILS                     | 1205.01          | 1070 | LF   |  |  |  |  |
| * QUANTITY OF DOUBLE LINES IS BASED ON TOTAL LINEAR FOOTAGE OF STRIPING (1 FT OF CL = 2 FT QTY) |                                                     |                  |      |      |  |  |  |  |

" QUANTITY OF GREEN BIKE LANE INFILL SHOWN IS QUANTITY OF INFILL STRIPING ONLY. QUANTITY OF LINEAR STRIPING IS COUNTED WITH 2'-6' MINI SKIP LINE.

| PROJECT REFERENCE NO          |                             | SHEET NO.              |
|-------------------------------|-----------------------------|------------------------|
| 2024CPT.05.07.10921.1, et     | 2024CPT.05.07.10921.1, etc. |                        |
| R/W SHEET N                   | Ю.                          |                        |
| ROADWAY DESIGN<br>ENGINEER    |                             | HYDRAULICS<br>ENGINEER |
| Rocussined by 36289950PC 498. |                             |                        |