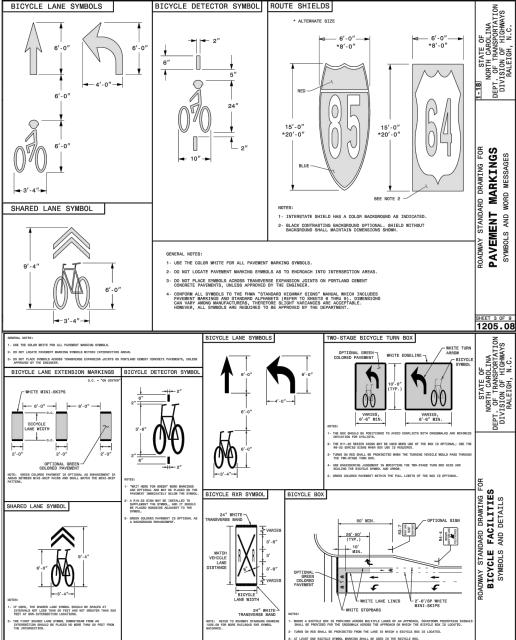

|                                                                                                 | STRIPING LEGEND & QUANTITY                          |                  |      |      |  |  |  |  |
|-------------------------------------------------------------------------------------------------|-----------------------------------------------------|------------------|------|------|--|--|--|--|
|                                                                                                 | ITEM DESCRIPTION                                    | NCDOT STD DWG    | QTY  | иом  |  |  |  |  |
| 1                                                                                               | 4-INCH WIDE WHITE LINE, 90-MILS                     | 1205.01          | 6496 | LF   |  |  |  |  |
| 2                                                                                               | 4-INCH WIDE YELLOW CENTERLINE, 90-MILS              | 1205.01          | 6820 | LF*  |  |  |  |  |
| 3                                                                                               | 24-INCH WIDE WHITE LINE (STOP BAR), 90-MILS         | 1205.01          | 93   | LF   |  |  |  |  |
| 4                                                                                               | 8-INCH WIDE WHITE LINE (CROSSWALK), 90-MILS         | 1205.01, 1205.07 | 304  | LF   |  |  |  |  |
| 5                                                                                               | BICYCLE LANE MARKINGS (ARROW & RIDER), 90-MILS      | 1205.08          | 21   | EA   |  |  |  |  |
| 6                                                                                               | GREEN BIKE LANE INFILL - 2' - 6' MINI-SKIP, 90-MILS | 1205.16          | 537  | SF** |  |  |  |  |
| 7                                                                                               | 24-INCH WIDE WHITE LINE (CROSSWALK), 90-MILS        | 1205.01, 1205.07 | 170  | LF   |  |  |  |  |
| 8                                                                                               | 2' - 6' MINI-SKIP LINE, 90-MILS                     | 1205.01          | 1070 | LF   |  |  |  |  |
| * QUANTITY OF DOUBLE LINES IS BASED ON TOTAL LINEAR FOOTAGE OF STRIPING (1 FT OF CL = 2 FT QTY) |                                                     |                  |      |      |  |  |  |  |

## JENKS CARPENTER ROAD Holt Road to Fryar Creek Drive Striping Improvements

NOTES, SCHEDULES AND DETAILS

| SIGN SCHEDULE |                                                                                                                                                                                                                                                                                                                                                                                                                                                                                                                                                                                                                                                                                                                                                                                                                                                                                                                                                                                                                                                                                                                                                                                                                                                                                                                                                                                                                                                                                                                                                                                                                                                                                                                                                                                                                                                                                                                                                                                                                                                                                                                                |                                                       |                               |     |     |                                                                      |  |  |  |  |
|---------------|--------------------------------------------------------------------------------------------------------------------------------------------------------------------------------------------------------------------------------------------------------------------------------------------------------------------------------------------------------------------------------------------------------------------------------------------------------------------------------------------------------------------------------------------------------------------------------------------------------------------------------------------------------------------------------------------------------------------------------------------------------------------------------------------------------------------------------------------------------------------------------------------------------------------------------------------------------------------------------------------------------------------------------------------------------------------------------------------------------------------------------------------------------------------------------------------------------------------------------------------------------------------------------------------------------------------------------------------------------------------------------------------------------------------------------------------------------------------------------------------------------------------------------------------------------------------------------------------------------------------------------------------------------------------------------------------------------------------------------------------------------------------------------------------------------------------------------------------------------------------------------------------------------------------------------------------------------------------------------------------------------------------------------------------------------------------------------------------------------------------------------|-------------------------------------------------------|-------------------------------|-----|-----|----------------------------------------------------------------------|--|--|--|--|
|               | SIGN PANEL                                                                                                                                                                                                                                                                                                                                                                                                                                                                                                                                                                                                                                                                                                                                                                                                                                                                                                                                                                                                                                                                                                                                                                                                                                                                                                                                                                                                                                                                                                                                                                                                                                                                                                                                                                                                                                                                                                                                                                                                                                                                                                                     | DESIG.                                                | SIZE                          | QTY | иом | NOTES                                                                |  |  |  |  |
| (A)           | SHARE<br>THE<br>ROAD                                                                                                                                                                                                                                                                                                                                                                                                                                                                                                                                                                                                                                                                                                                                                                                                                                                                                                                                                                                                                                                                                                                                                                                                                                                                                                                                                                                                                                                                                                                                                                                                                                                                                                                                                                                                                                                                                                                                                                                                                                                                                                           | W11-1 (FYG)<br>W16-1P (FYG)                           | 30 X 30<br>18 X 24            | 1   | EA  |                                                                      |  |  |  |  |
| В             | BIKE LANE  ENDS                                                                                                                                                                                                                                                                                                                                                                                                                                                                                                                                                                                                                                                                                                                                                                                                                                                                                                                                                                                                                                                                                                                                                                                                                                                                                                                                                                                                                                                                                                                                                                                                                                                                                                                                                                                                                                                                                                                                                                                                                                                                                                                | R3-17<br>R3-17bP                                      | 24 X 18<br>24 X 8             | 2   | EA  |                                                                      |  |  |  |  |
| ©             | BIKE LANE                                                                                                                                                                                                                                                                                                                                                                                                                                                                                                                                                                                                                                                                                                                                                                                                                                                                                                                                                                                                                                                                                                                                                                                                                                                                                                                                                                                                                                                                                                                                                                                                                                                                                                                                                                                                                                                                                                                                                                                                                                                                                                                      | R3-17                                                 | 24 X 18                       | 9   | EA  |                                                                      |  |  |  |  |
| 0             | The state of the s | W11-2 (FYG)<br>W16-7P-L (FYG)                         | 30 X 30<br>24 X 12            | 1   | EA  |                                                                      |  |  |  |  |
| E             | **                                                                                                                                                                                                                                                                                                                                                                                                                                                                                                                                                                                                                                                                                                                                                                                                                                                                                                                                                                                                                                                                                                                                                                                                                                                                                                                                                                                                                                                                                                                                                                                                                                                                                                                                                                                                                                                                                                                                                                                                                                                                                                                             | DBL - W11-2 (FYG)<br>W16-7P-L (FYG)<br>W16-7P-R (FYG) | 30 X 30<br>24 X 12<br>24 X 12 | 1   | EA  | INSTALL DOUBLE (DBL) - FACING<br>CROSSWALK SIGNS ON A SINGLE<br>POST |  |  |  |  |
| F             | AHEAD                                                                                                                                                                                                                                                                                                                                                                                                                                                                                                                                                                                                                                                                                                                                                                                                                                                                                                                                                                                                                                                                                                                                                                                                                                                                                                                                                                                                                                                                                                                                                                                                                                                                                                                                                                                                                                                                                                                                                                                                                                                                                                                          | W11-2 (FYG)<br>W16-9P (FYG)                           | 30 X 30<br>24 X 12            | 1   | EA  |                                                                      |  |  |  |  |