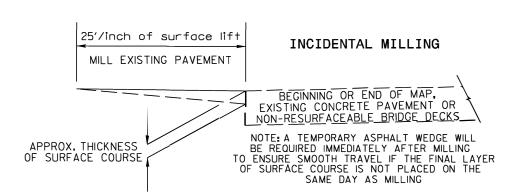

## NOTES

ALL UNPAVED S.R. ROADS TO BE RESURFACED 50' FROM EDGE OF PAVEMENT OF MAIN PROJECT ALL PAVED S.R. ROADS TO BE RESURFACED TO THE ENDS OF THE RADII, OR AS DIRECTED BY THE ENGINEER. EDGES, PAVEMENT WIDENING, INTERSECTIONS AND BRIDGE FLARES ARE INCLUDED IN THE TABLE OF QUANTITIES. BRIDGES TO BE RESURFACED AT LOCATIONS AND TO DEPTH AS DIRECTED BY THE ENGINEER.