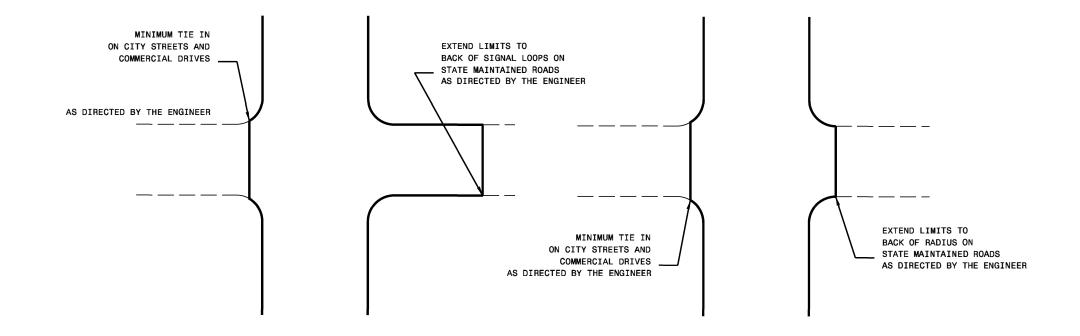

## PATCHING EXISTING PAVEMENT

DETAIL OF PROJECT LIMITS AT

SIGNALIZED Y LINES

MILLING TO BE PERFORMED PRIOR TO PATCHING

DETAIL OF PROJECT LIMITS AT

UNSIGNALIZED Y LINES