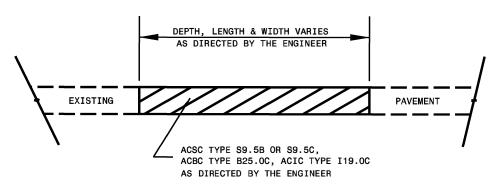

## PATCHING EXISTING PAVEMENT

DETAIL OF PROJECT LIMITS AT

SIGNALIZED Y LINES

MILLING TO BE PERFORMED PRIOR TO PATCHING

DETAIL OF PROJECT LIMITS AT

UNSIGNALIZED Y LINES