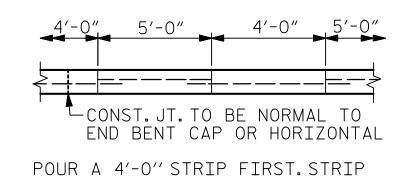

## PLAN

POURING DETAIL

OPTIONAL POURING DETAIL

WIDTHS MAY VARY IN CURVED PORTION.

ASSEMBLED BY: C.C. CAMPBELL DATE: 06/13/23 J.S. HOBSON J.S. HOBSON DATE: 06/26/23 DATE: 08/30/23 CHECKED BY : DESIGN E.O.R.: REV. 12/21/11 REV. 1/16 REV. 12/17 MAA/GM MAA/TMG DRAWN BY: ELR 5/92 CHECKED BY: GRP 6/92 MAA/THC

## GENERAL NOTES

STRAIGHT EDGING WILL NOT BE REQUIRED UNLESS, IN THE OPINION OF THE ENGINEER, VISUAL INSPECTION INDICATES A NEED FOR IT. MEASUREMENT AND PAYMENT SHALL BE AS PRESCRIBED IN SECTION 462 OF THE STANDARD SPECIFICATIONS. FOR BERM WIDTH, SEE GENERAL DRAWING. SLOPE PROTECTION SHALL CONSIST OF 4" POURED-IN-PLACE CONCRETE PAVING AS SHOWN IN THE DETAILS ON THIS SHEET. CONCRETE SHALL BE CLASS "B". THE CONCRETE SURFACE SHALL BE FLOATED WITH A WOODEN FLOAT AND FINISHED. WELDED WIRE FABRIC REINFORCING SHALL BE 6 X 6 - W1.4 X W1.4, 60" WIDE. SLOPE PROTECTION SHALL BE POURED IN 5'STRIPS AS SHOWN IN THE "POURING DETAIL" WITH 2'-O"LONG #4 BARS PLACED ALONG THE SLOPE BETWEEN STRIPS AT 1'-6" MAXIMUM SPACING. SLOPE PROTECTION MAY BE POURED IN ALTERNATE 4' AND 5' STRIPS AS SHOWN IN THE "OPTIONAL POURING DETAIL" WITH ADJACENT RUNS OF WELDED WIRE FABRIC LAPPING AT LEAST 6". THE COST OF THE WELDED WIRE FABRIC AND #4 BARS, IF USED, SHALL BE INCLUDED IN THE CONTRACT UNIT PRICE BID PER SQUARE YARD FOR SLOPE PROTECTION.