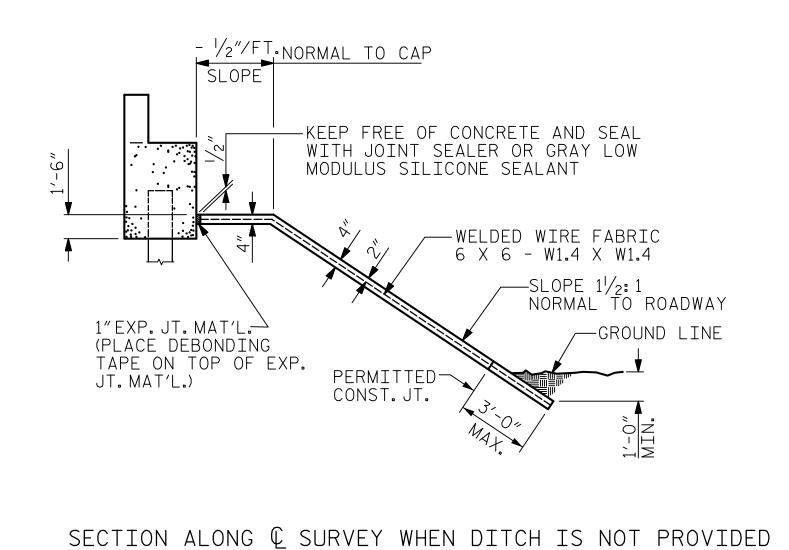

## GENERAL NOTES

STRAIGHT EDGING WILL NOT BE REQUIRED UNLESS, IN THE OPINION OF THE ENGINEER, VISUAL INSPECTION INDICATES A NEED FOR IT. MEASUREMENT AND PAYMENT SHALL BE AS PRESCRIBED IN SECTION 462 OF THE STANDARD SPECIFICATIONS. FOR BERM WIDTH, SEE GENERAL DRAWING. SLOPE PROTECTION SHALL CONSIST OF 4" POURED-IN-PLACE CONCRETE PAVING AS SHOWN IN THE DETAILS ON THIS SHEET. CONCRETE SHALL BE CLASS "B". THE CONCRETE SURFACE SHALL BE FLOATED WITH A WOODEN FLOAT AND FINISHED. WELDED WIRE FABRIC REINFORCING SHALL BE 6 X 6 - W1.4 X W1.4, 60" WIDE. SLOPE PROTECTION SHALL BE POURED IN 5'STRIPS AS SHOWN IN THE "POURING DETAIL" WITH 2'-O"LONG #4 BARS PLACED ALONG THE SLOPE BETWEEN STRIPS AT 1'-6" MAXIMUM SPACING. SLOPE PROTECTION MAY BE POURED IN ALTERNATE 4' AND 5' STRIPS AS SHOWN IN THE "OPTIONAL POURING DETAIL" WITH ADJACENT RUNS OF WELDED WIRE FABRIC LAPPING AT LEAST 6". THE COST OF THE WELDED WIRE FABRIC AND #4 BARS, IF USED, SHALL BE INCLUDED IN THE CONTRACT UNIT PRICE BID PER SQUARE YARD FOR SLOPE PROTECTION.