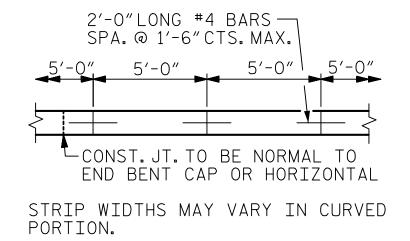

## PLAN

POURING DETAIL

OPTIONAL POURING DETAIL

WIDTHS MAY VARY IN CURVED PORTION.

ASSEMBLED BY: C.C. CAMPBELL DATE: 06/13/23 J.S. HOBSON J.S. HOBSON DATE: 06/26/23 DATE: 08/30/23 CHECKED BY : DESIGN E.O.R.: REV. 12/21/11 REV. 1/16 REV. 12/17 MAA/GM MAA/TMG DRAWN BY: ELR 5/92 CHECKED BY: GRP 6/92 MAA/THC

## GENERAL NOTES

STRAIGHT EDGING WILL NOT BE REQUIRED UNLESS, IN THE OPINION OF THE ENGINEER, VISUAL INSPECTION INDICATES A NEED FOR IT. MEASUREMENT AND PAYMENT SHALL BE AS PRESCRIBED IN SECTION 462 OF THE STANDARD SPECIFICATIONS. FOR BERM WIDTH, SEE GENERAL DRAWING. SLOPE PROTECTION SHALL CONSIST OF 4" POURED-IN-PLACE CONCRETE PAVING AS SHOWN IN THE DETAILS ON THIS SHEET. CONCRETE SHALL BE CLASS "B". THE CONCRETE SURFACE SHALL BE FLOATED WITH A WOODEN FLOAT AND FINISHED. WELDED WIRE FABRIC REINFORCING SHALL BE 6 X 6 - W1.4 X W1.4, 60" WIDE. SLOPE PROTECTION SHALL BE POURED IN 5'STRIPS AS SHOWN IN THE "POURING DETAIL" WITH 2'-O"LONG #4 BARS PLACED ALONG THE SLOPE BETWEEN STRIPS AT 1'-6" MAXIMUM SPACING. SLOPE PROTECTION MAY BE POURED IN ALTERNATE 4' AND 5' STRIPS AS SHOWN IN THE "OPTIONAL POURING DETAIL" WITH ADJACENT RUNS OF WELDED WIRE FABRIC LAPPING AT LEAST 6". THE COST OF THE WELDED WIRE FABRIC AND #4 BARS, IF USED, SHALL BE INCLUDED IN THE CONTRACT UNIT PRICE BID PER SQUARE YARD FOR SLOPE PROTECTION.