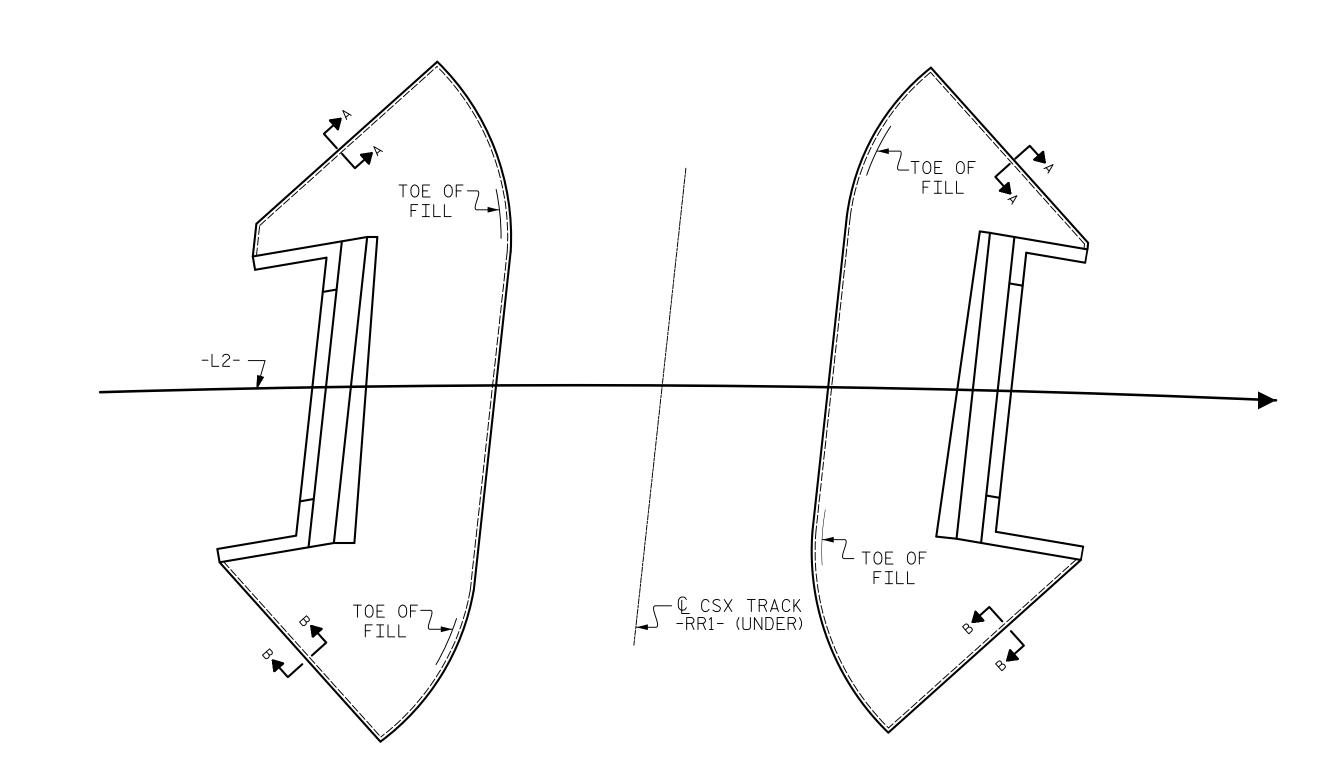

| BRIDGE @<br>STA.55+00.96 -L2- | 4" INCH<br>SLOPE PROTECTION | * WELDED WIRE FABRIC 60 INCHES WIDE |  |
|-------------------------------|-----------------------------|-------------------------------------|--|
|                               | SQUARE YARDS                | APPROX. L.F.                        |  |
| END BENT 1                    | 925                         | 1766                                |  |
| END BENT 2                    | 886                         | 1704                                |  |

\* QUANTITY SHOWN IS BASED ON 5' POURS.

Mead &Hunt

111 E. Hargett Street Suite 300 Raleigh, NC 27601 919-714-8670 meadhunt.com NC License No. F-1235

PROJECT NO. U-5808 UNION COUNTY STATION: 55+00.96 -L2-