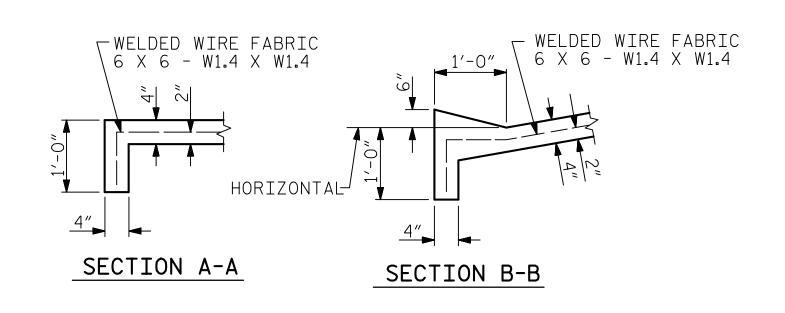

## GENERAL NOTES

STRAIGHT EDGING WILL NOT BE REQUIRED UNLESS, IN THE OPINION OF THE ENGINEER, VISUAL INSPECTION INDICATES A NEED FOR IT. MEASUREMENT AND PAYMENT SHALL BE AS PRESCRIBED IN SECTION 462 OF THE STANDARD SPECIFICATIONS. FOR BERM WIDTH, SEE GENERAL DRAWING. SLOPE PROTECTION SHALL CONSIST OF 4" POURED-IN-PLACE CONCRETE PAVING AS SHOWN IN THE DETAILS ON THIS SHEET. CONCRETE SHALL BE CLASS "B". THE CONCRETE SURFACE SHALL BE FLOATED WITH A WOODEN FLOAT AND FINISHED. WELDED WIRE FABRIC REINFORCING SHALL BE 6 X 6 - W1.4 X W1.4, 60" WIDE. SLOPE PROTECTION SHALL BE POURED IN 5'STRIPS AS SHOWN IN THE "POURING DETAIL" WITH 2'-O"LONG #4 BARS PLACED ALONG THE SLOPE BETWEEN STRIPS AT 1'-6" MAXIMUM SPACING. SLOPE PROTECTION MAY BE POURED IN ALTERNATE 4' AND 5' STRIPS AS SHOWN IN THE "OPTIONAL POURING DETAIL" WITH ADJACENT RUNS OF WELDED WIRE FABRIC LAPPING AT LEAST 6". THE COST OF THE WELDED WIRE FABRIC AND #4 BARS, IF USED, SHALL BE INCLUDED IN THE CONTRACT UNIT PRICE BID PER SQUARE YARD FOR SLOPE PROTECTION.