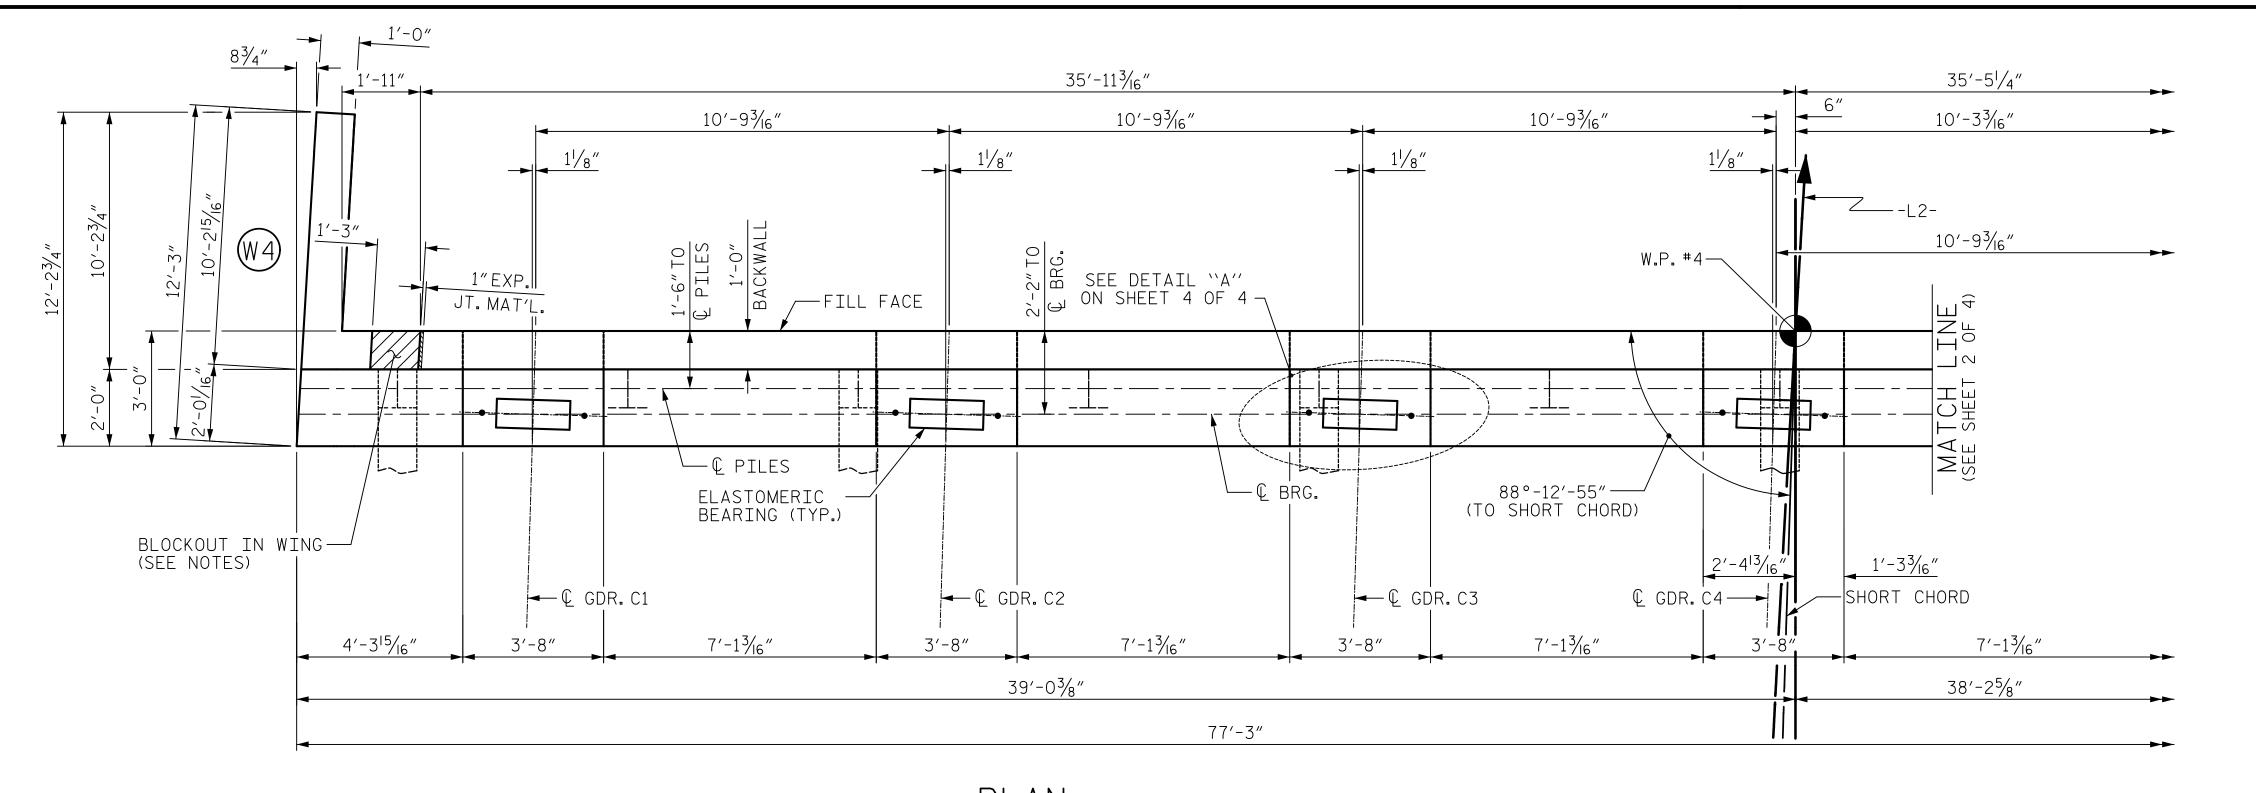

WINGS NOT SHOWN FOR CLARITY.

FOR SECTION A-A, SEE SHEET 4 OF 4.

CONCRETE COLLARS FOR STEEL PILES NOT SHOWN IN PLAN AND ELEVATION VIEWS FOR CLARITY.

SEE "CORROSION PROTECTION FOR STEEL PILES DETAIL", SHEET 4 OF 4.

ELEVATION

DRAWN BY: C.C. CAMPBELL DATE: 05/17/23 CHECKED BY: J.S. HOBSON DATE: 06/21/23 DESIGN ENGINEER OF RECORD: J.S. HOBSON DATE: 08/30/23

Jack Hobson 10/16/2023

DDEFC8B1D45F4D6...

DOCUMENT NOT CONSIDERED FINAL UNLESS ALL

PROJECT NO. U-5808

UNION COUNTY

STATION: 55+00.96 -L2-

## SHEET 1 OF 4

STATE OF NORTH CAROLINA

DEPARTMENT OF TRANSPORTATION
RALEIGH
SUBSTRUCTURE

END BENT 2

| REVISIONS |     |       |     |     |       | SHEET NO.       |  |
|-----------|-----|-------|-----|-----|-------|-----------------|--|
| NO.       | BY: | DATE: | NO. | BY: | DATE: | S-48            |  |
| 1         |     |       | 3   |     |       | TOTAL<br>SHEETS |  |
| 2         |     |       | 4   |     |       | 56              |  |