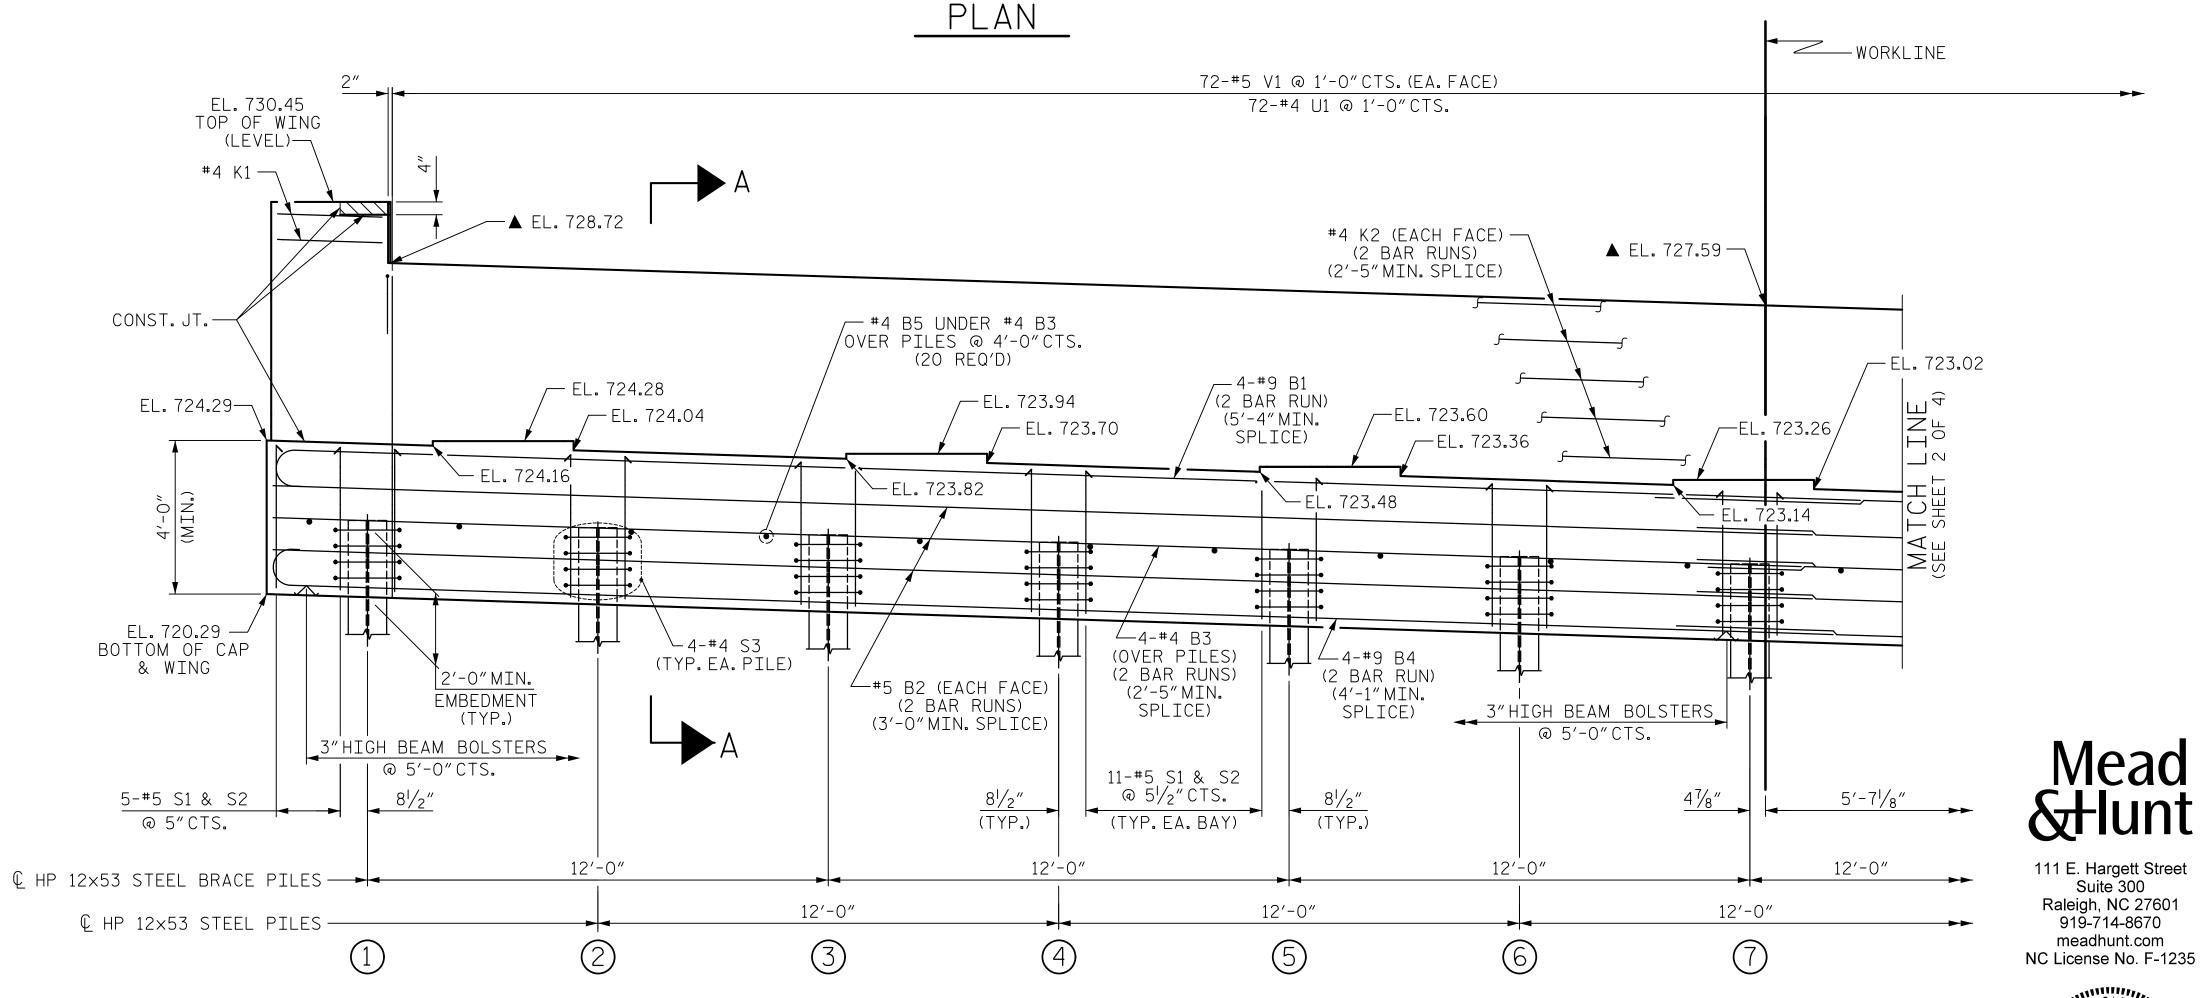

WINGS NOT SHOWN FOR CLARITY.

FOR SECTION A-A, SEE SHEET 4 OF 4.

CONCRETE COLLARS FOR STEEL PILES NOT SHOWN IN PLAN AND ELEVATION VIEWS FOR CLARITY.

SEE "CORROSION PROTECTION FOR STEEL PILES DETAIL", SHEET 4 OF 4.

## NOTES

STIRRUPS IN CAP MAY BE SHIFTED AS NECESSARY TO CLEAR ANCHOR BOLTS.

FORMING IS USED.

THE CONCRETE IN THE SHADED AREA OF THE WING SHALL BE POURED AFTER THE CONCRETE BARRIER RAIL IS CAST IF SLIP

FOR PILE SPLICE DETAILS, SEE SHEET 4 OF 4.

FOR WING DETAILS, SEE SHEET 3 OF 4.

▲ ELEVATION TAKEN ALONG FILL FACE OF BACKWALL

THE TOP SURFACE AREAS OF THE END BENT CAPS SHALL BE CURED IN ACCORDANCE WITH THE STANDARD SPECIFICATIONS, EXCEPT THE MEMBRANE CURING COMPOUND METHOD SHALL NOT BE USED.

BACKWALL SHALL BE PLACED BEFORE APPLYING THE EPOXY PROTECTIVE COATING.

THE TOP SURFACE OF THE CAP EXCEPT THE BRIDGE SEAT BUILDUPS SHALL BE SLOPED TRANSVERSELY FROM THE FILL FACE TO THE BACK FACE AT THE RATE OF 2%.

| TOP<br>ELEV | TOP OF PILE ELEVATIONS |  |  |  |  |  |
|-------------|------------------------|--|--|--|--|--|
| 1           | 722.22                 |  |  |  |  |  |
| 2           | 722.03                 |  |  |  |  |  |
| 3           | 721.84                 |  |  |  |  |  |
| 4           | 721.65                 |  |  |  |  |  |
| 5           | 721.46                 |  |  |  |  |  |
| 6           | 721.28                 |  |  |  |  |  |
| 7           | 721.09                 |  |  |  |  |  |