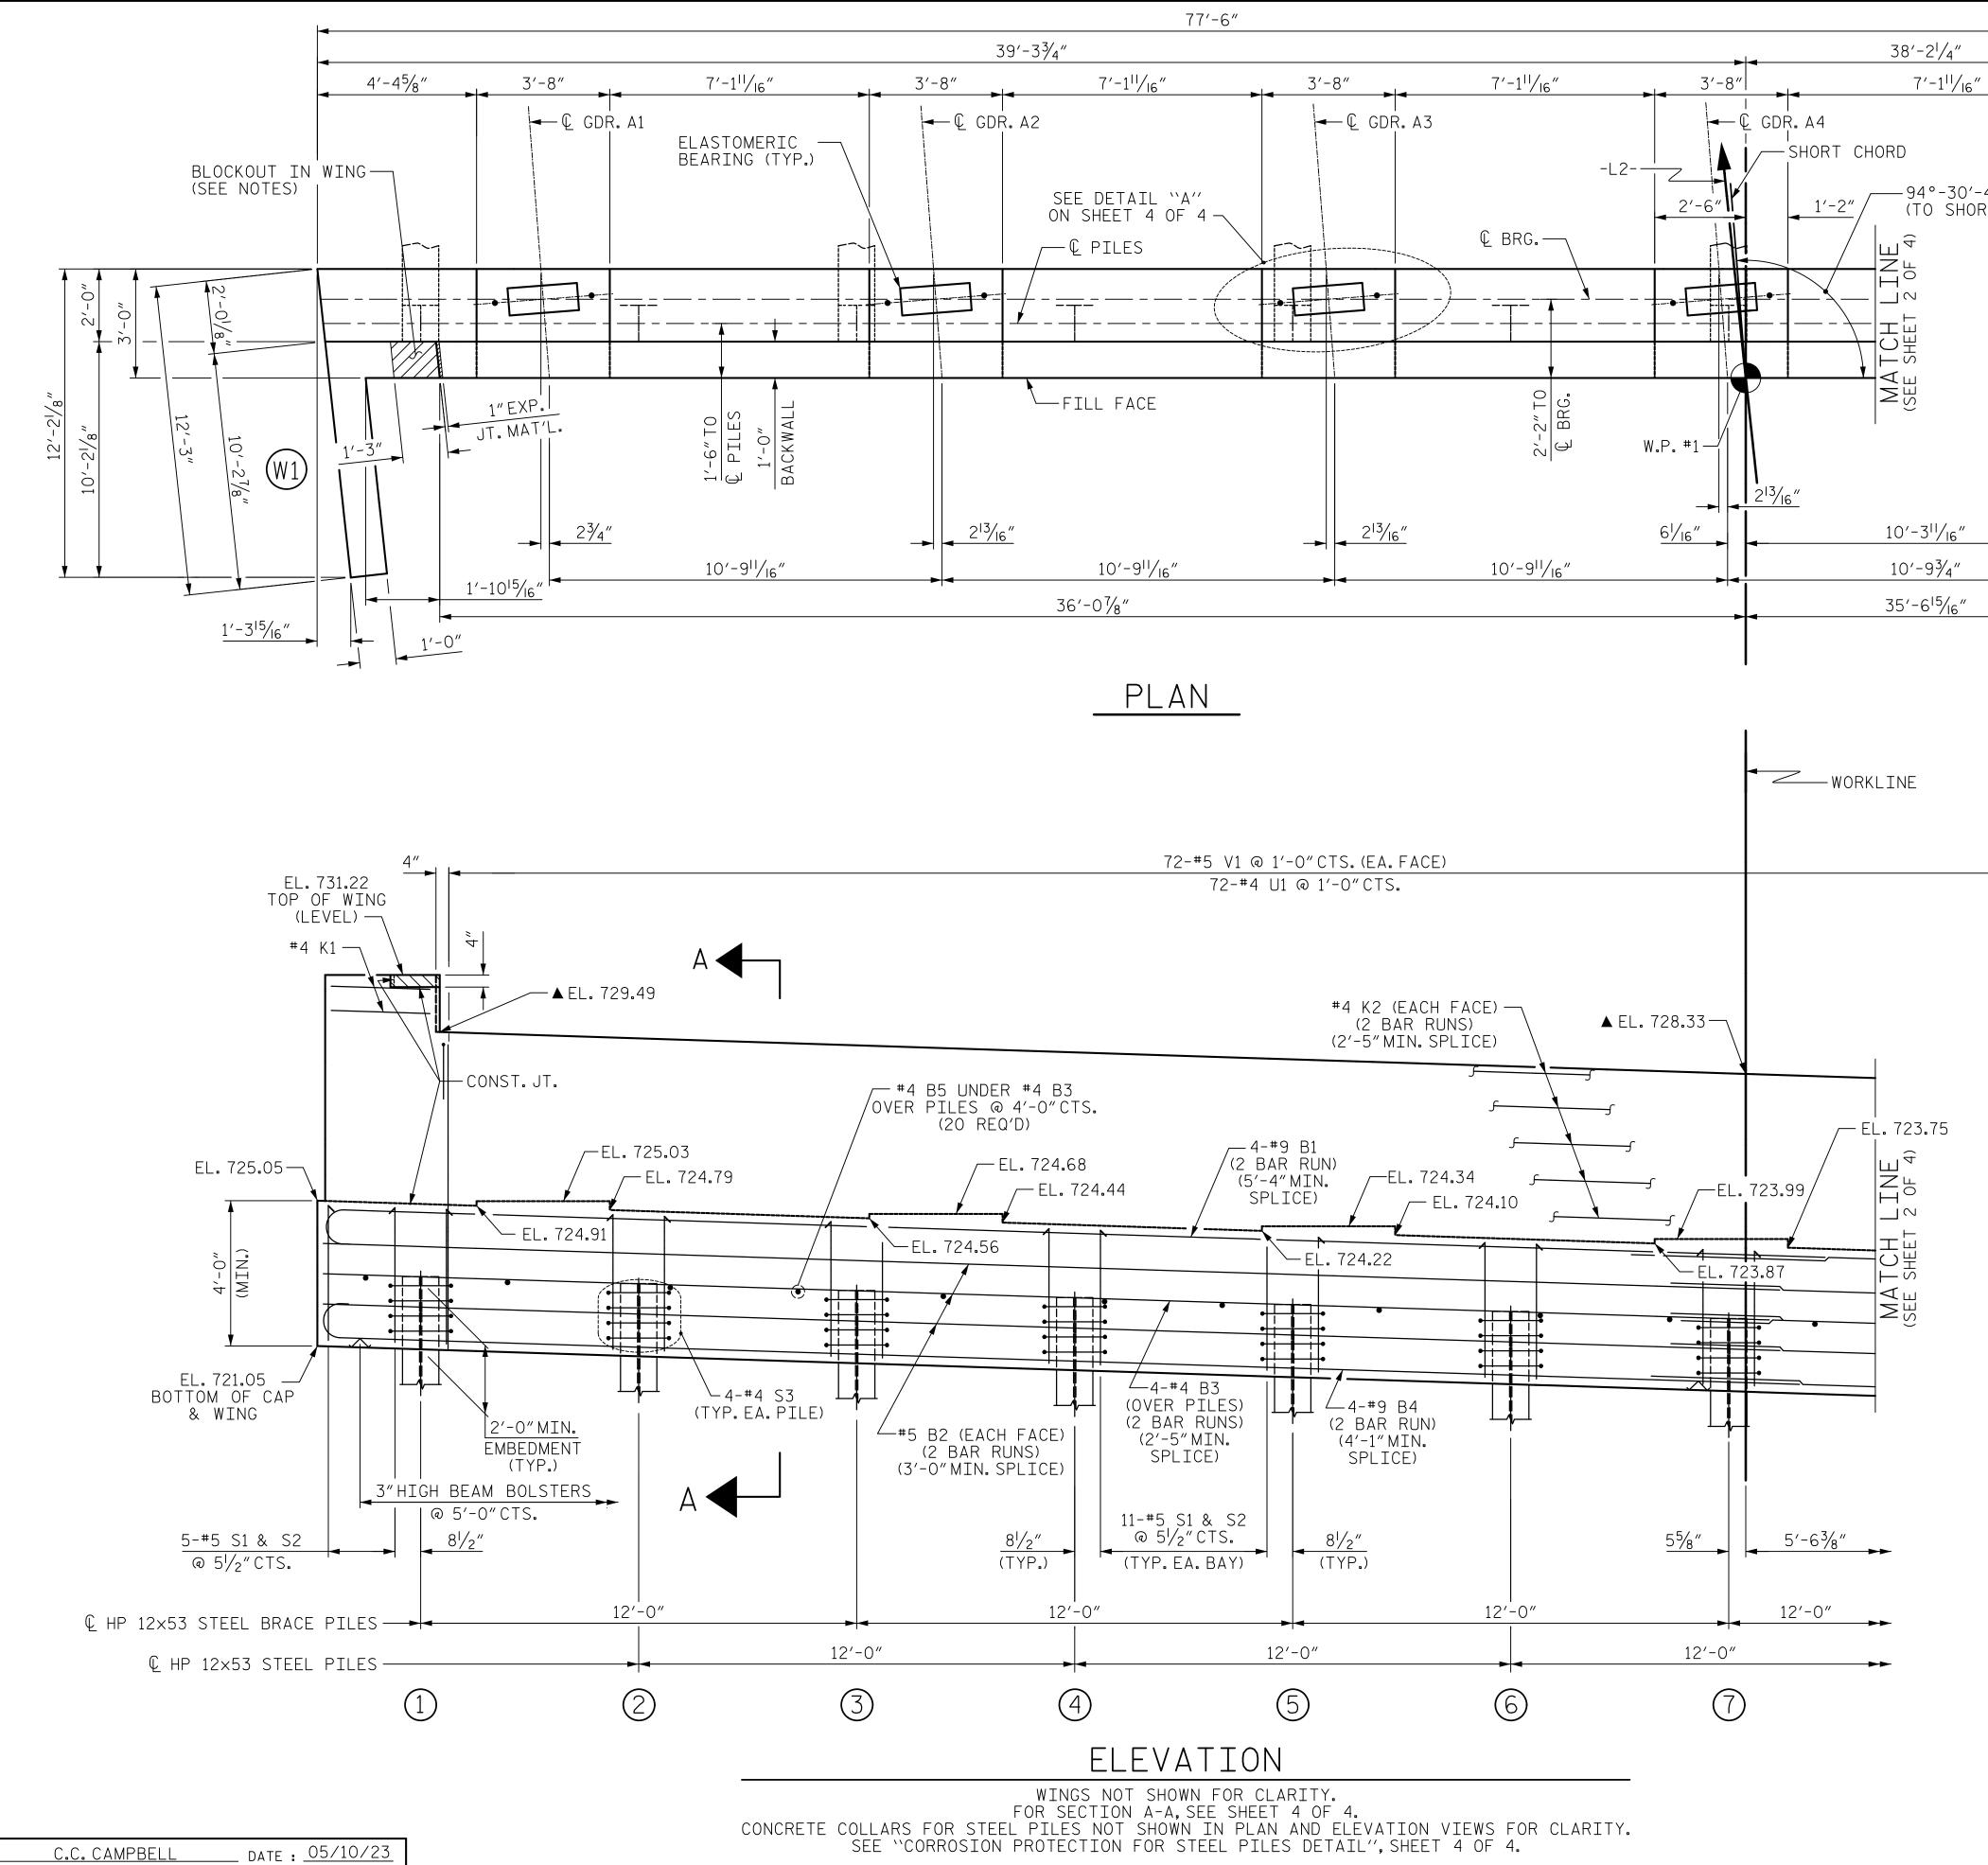

NOTES

STIRRUPS IN CAP MAY BE SHIFTED AS NECESSARY TO CLEAR ANCHOR BOLTS.

THE CONCRETE IN THE SHADED AREA OF THE WING SHALL BE POURED AFTER THE CONCRETE BARRIER RAIL IS CAST IF SLIP FORMING IS USED.

FOR PILE SPLICE DETAILS, SEE SHEET 4 OF 4.

FOR WING DETAILS, SEE SHEET 3 OF 4.

▲ ELEVATION TAKEN ALONG FILL FACE OF BACKWALL

THE TOP SURFACE AREAS OF THE END BENT CAPS SHALL BE CURED IN ACCORDANCE WITH THE STANDARD SPECIFICATIONS, EXCEPT THE MEMBRANE CURING COMPOUND METHOD SHALL NOT BE USED.

BACKWALL SHALL BE PLACED BEFORE APPLYING THE EPOXY PROTECTIVE COATING.

THE TOP SURFACE OF THE CAP EXCEPT THE BRIDGE SEAT BUILDUPS SHALL BE SLOPED TRANSVERSELY FROM THE FILL FACE TO THE BACK FACE AT THE RATE OF 2%.

|     | OF PILE<br>/ATIONS |
|-----|--------------------|
| (1) | 722.97             |
| 2   | 722.78             |
| 3   | 722.59             |
| 4   | 722.40             |
| 5   | 722.21             |
| 6   | 722.01             |
| 7   | 721.82             |