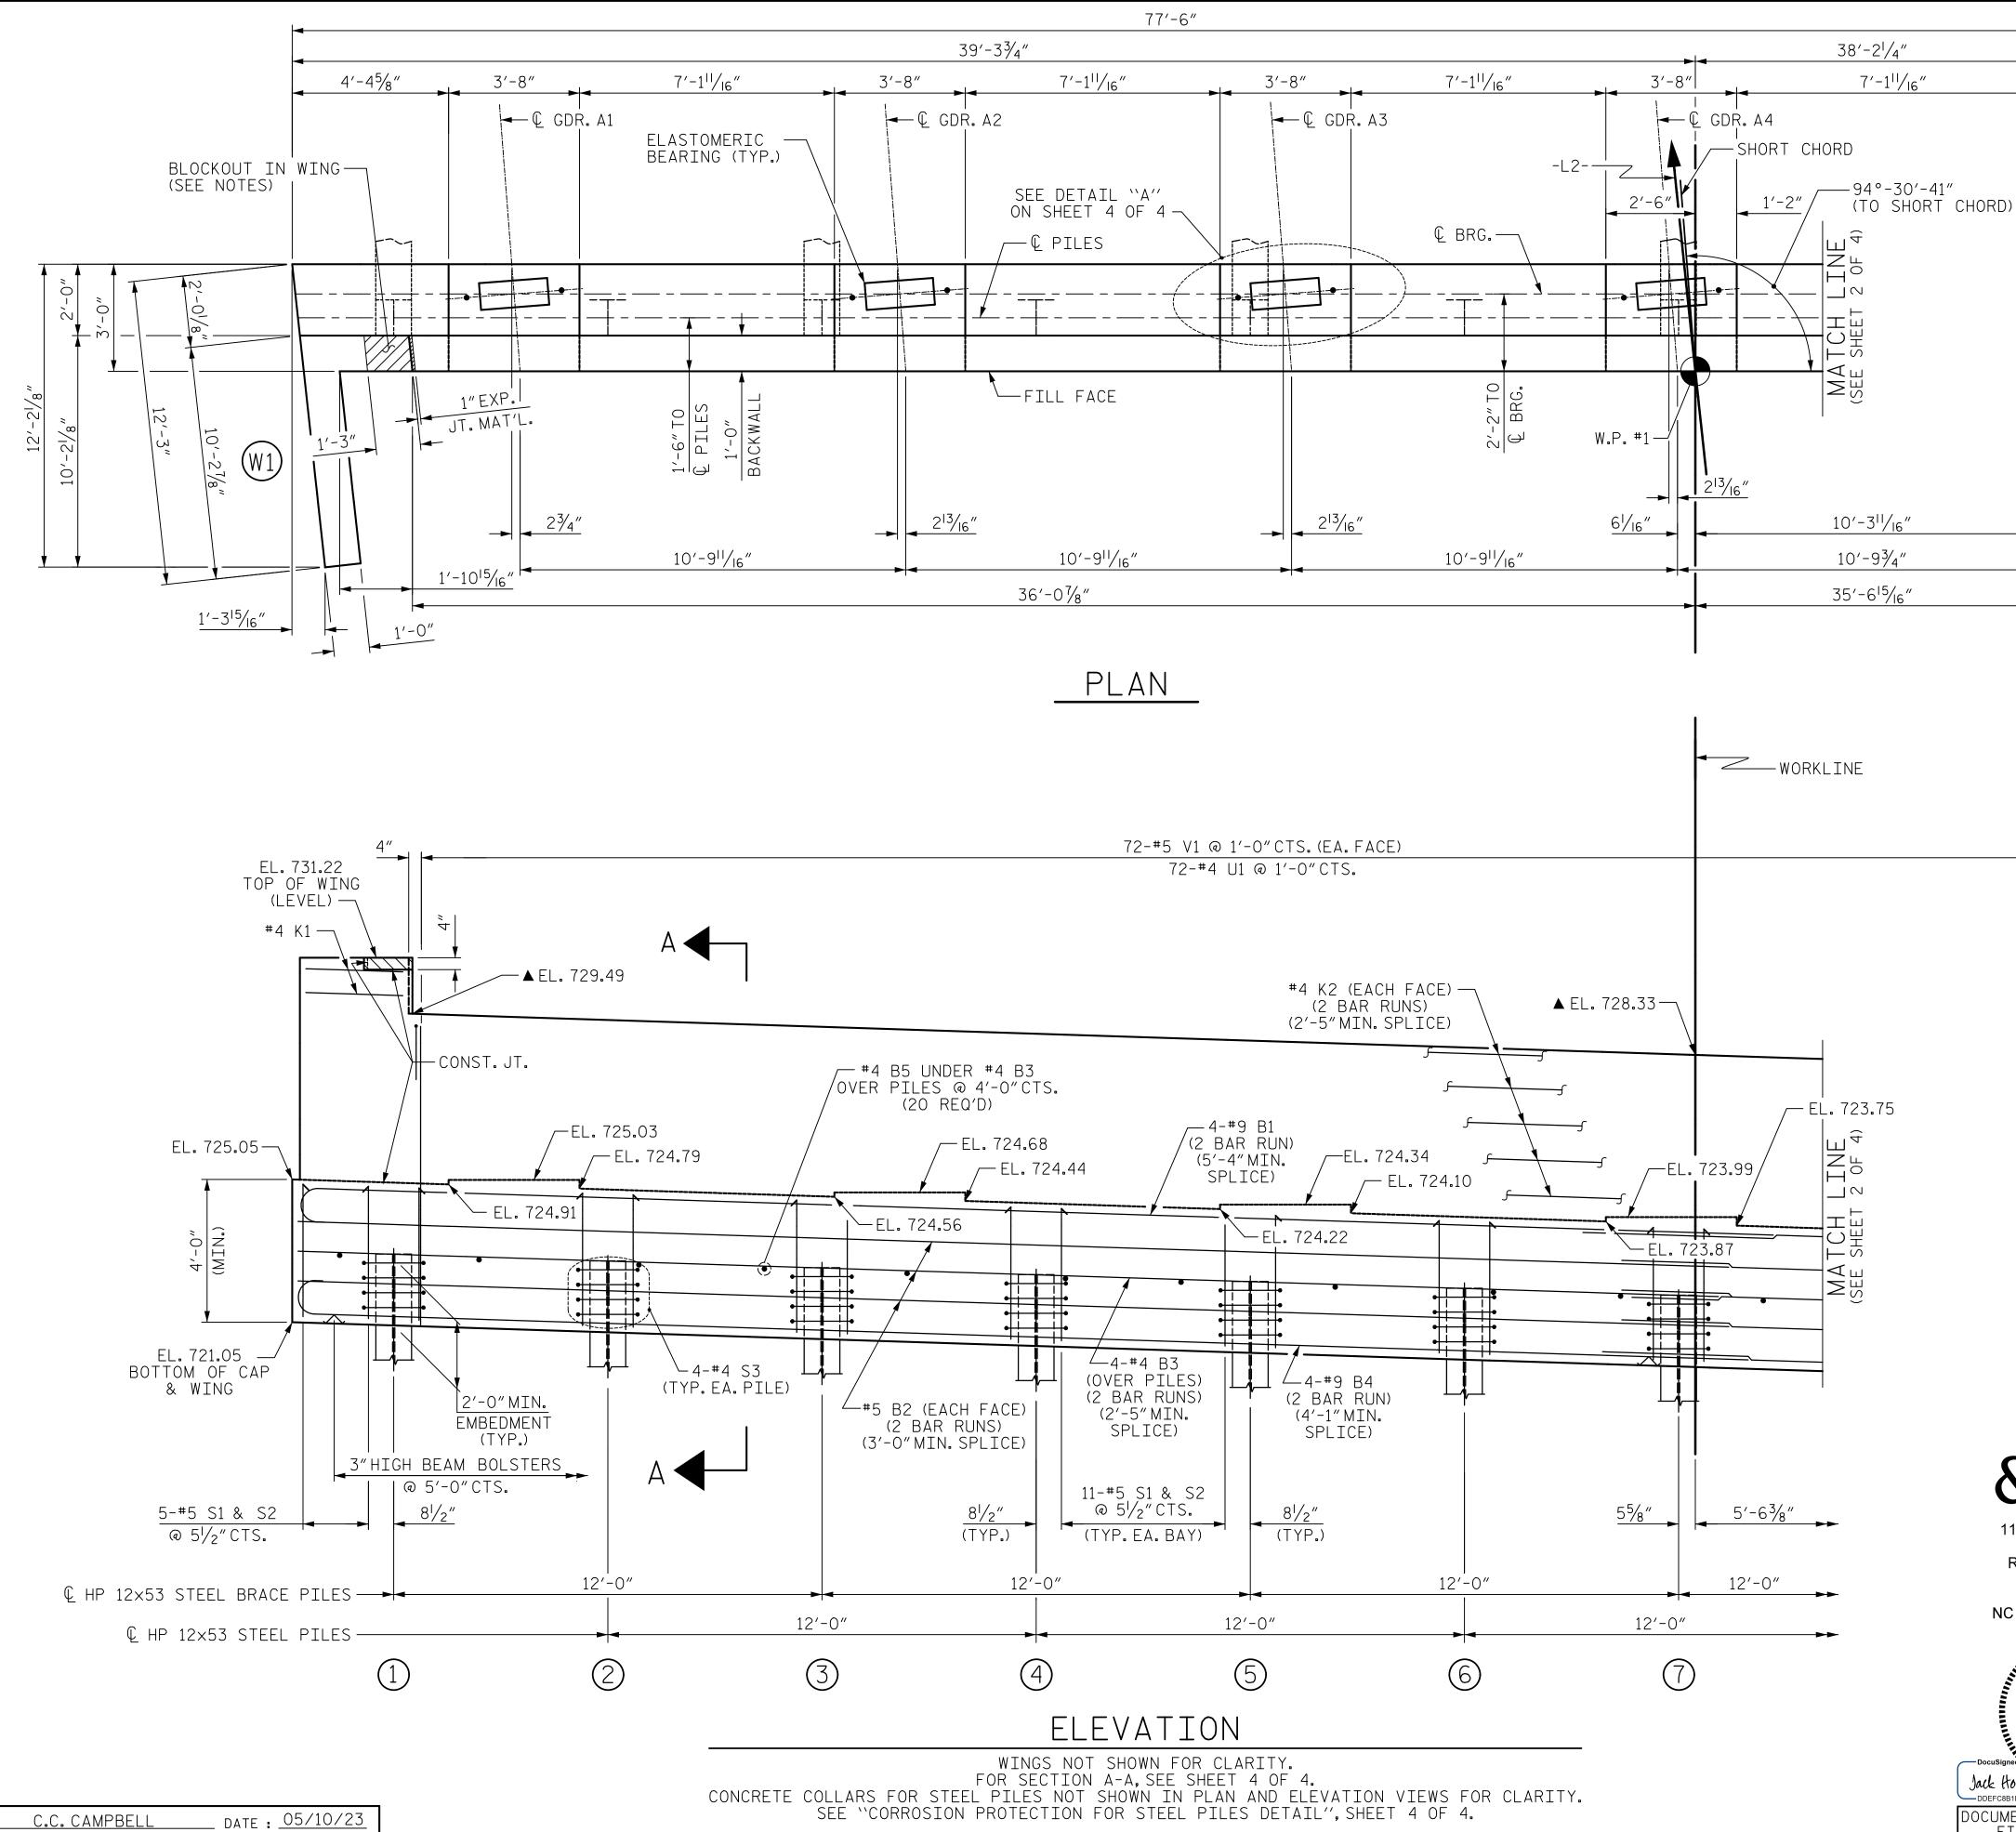

NOTES

STIRRUPS IN CAP MAY BE SHIFTED AS NECESSARY TO CLEAR ANCHOR BOLTS.

THE CONCRETE IN THE SHADED AREA OF THE WING SHALL BE POURED AFTER THE CONCRETE BARRIER RAIL IS CAST IF SLIP FORMING IS USED.

FOR PILE SPLICE DETAILS, SEE SHEET 4 OF 4.

FOR WING DETAILS, SEE SHEET 3 OF 4.

▲ ELEVATION TAKEN ALONG FILL FACE OF BACKWALL

THE TOP SURFACE AREAS OF THE END BENT CAPS SHALL BE CURED IN ACCORDANCE WITH THE STANDARD SPECIFICATIONS, EXCEPT THE MEMBRANE CURING COMPOUND METHOD SHALL NOT BE USED.

BACKWALL SHALL BE PLACED BEFORE APPLYING THE EPOXY PROTECTIVE COATING.

THE TOP SURFACE OF THE CAP EXCEPT THE BRIDGE SEAT BUILDUPS SHALL BE SLOPED TRANSVERSELY FROM THE FILL FACE TO THE BACK FACE AT THE RATE OF 2%.

|     | OF PILE<br>/ATIONS |
|-----|--------------------|
| (1) | 722.97             |
| 2   | 722.78             |
| 3   | 722.59             |
| 4   | 722.40             |
| 5   | 722.21             |
| 6   | 722.01             |
| 7   | 721.82             |