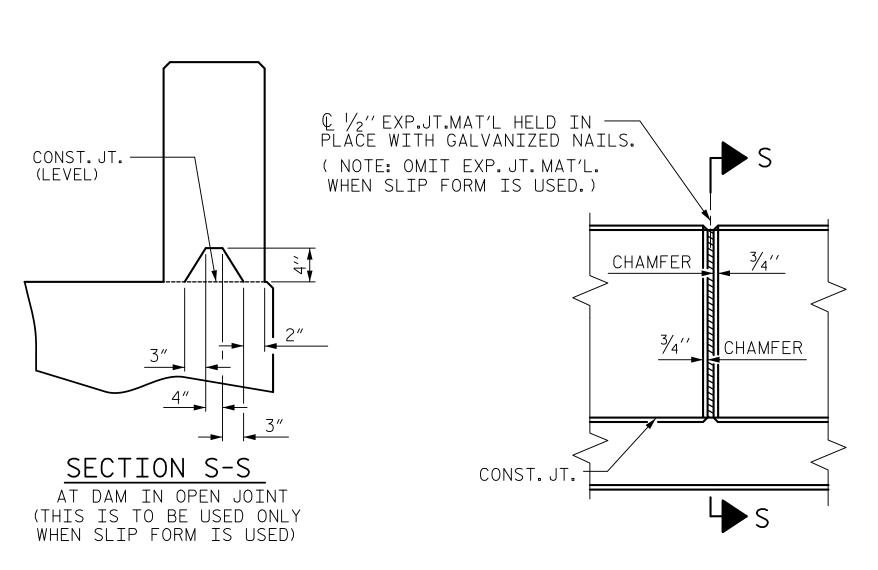

VERTICAL GROOVED CONTRACTION JOINTS,  $\frac{1}{2}$ "IN DEPTH, SHALL BE TOOLED IN ALL EXPOSED FACES OF THE PARAPET RAIL AND IN ACCORDANCE WITH ARTICLE 825-10(B) OF THE STANDARD SPECIFICATIONS. THE CONTRACTION JOINT SHALL BE LOCATED AT EACH THIRD POINT BETWEEN PARAPET RAIL EXPANSION JOINTS. ONLY ONE CONTRACTION JOINT IS REQUIRED AT MIDPOINT OF PARAPET RAIL SEGMENTS LESS THAN 20 FEET IN LENGTH AND NO CONTRACTION JOINTS ARE REQUIRED FOR THOSE SEGMENTS LESS THAN 10 FEET IN LENGTH.