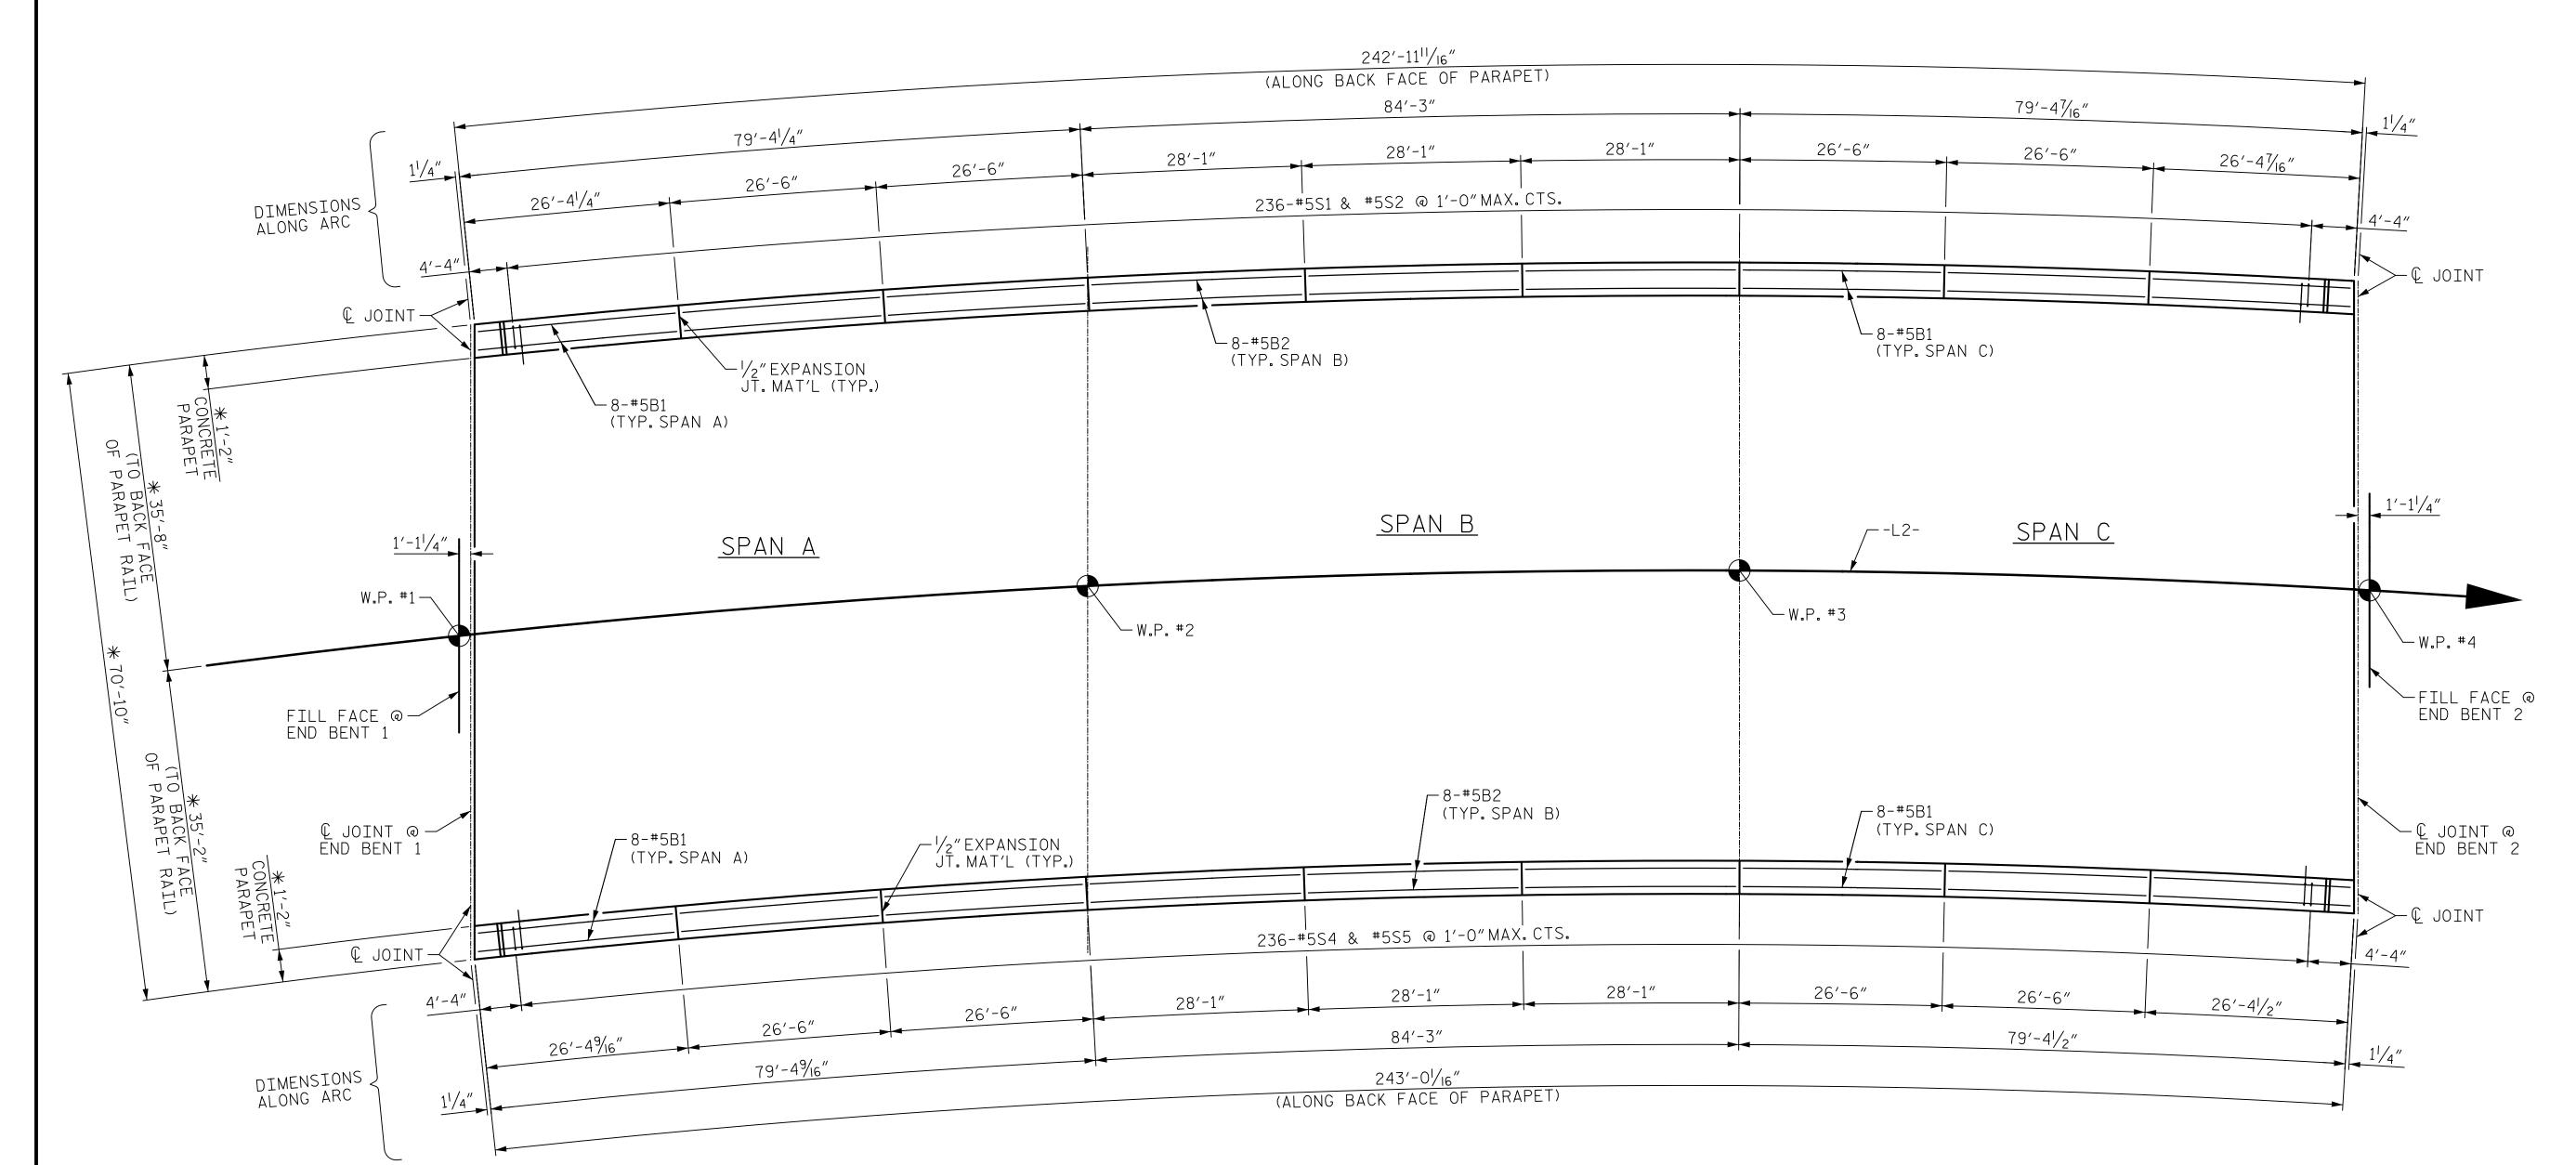

## PLAN OF PARAPET REINFORCING

\* RADIAL DIMENSION

VERTICAL GROOVED CONTRACTION JOINTS,  $\frac{1}{2}$ "IN DEPTH, SHALL BE TOOLED IN ALL EXPOSED FACES OF THE PARAPET RAIL AND IN ACCORDANCE WITH ARTICLE 825-10(B) OF THE STANDARD SPECIFICATIONS. THE CONTRACTION JOINT SHALL BE LOCATED AT EACH THIRD POINT BETWEEN PARAPET RAIL EXPANSION JOINTS. ONLY ONE CONTRACTION JOINT IS REQUIRED AT MIDPOINT OF PARAPET RAIL SEGMENTS LESS THAN 20 FEET IN LENGTH AND NO CONTRACTION JOINTS ARE REQUIRED FOR THOSE SEGMENTS LESS THAN 10 FEET IN LENGTH.

- #5 "S" BARS MAY BE SHIFTED SLIGHTLY AS NECESSARY TO MAINTAIN 2" CLEAR TO EXPANSION JOINT IN RAIL.
- FOR PLAN AND DETAILS OF PARAPET AND END POSTS, SEE "CONCRETE PARAPET AND END POST DETAILS" SHEETS.
- FOR END POST ON APPROACH SLAB DETAILS, SEE "APPROACH SLAB DETAILS" SHEET.