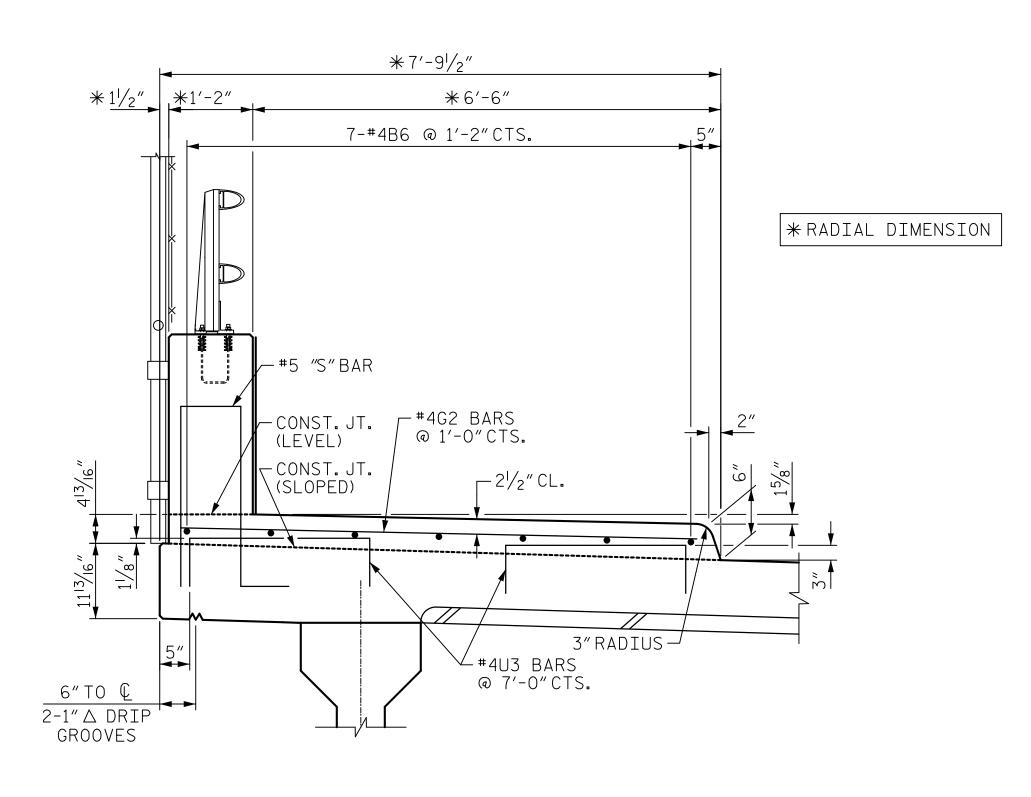

GROOVED CONTRACTION JOINTS,  $\frac{1}{2}$ " IN DEPTH, SHALL BE TOOLED IN ALL EXPOSED FACES OF THE SIDEWALK IN ACCORDANCE WITH ARTICLE 825-10(B) OF THE STANDARD SPECIFICATIONS. THE CONTRACTION JOINTS SHALL BE LOCATED AT A SPACING OF 8-FT TO 10-FT BETWEEN EXPANSION JOINTS. NO CONTRACTION JOINTS WILL BE REQUIRED FOR SEGMENTS LESS THAN 10-FT IN LENGTH.

FOR REINFORCING IN CONCRETE PARAPET, SEE "PLAN OF PARAPET" & "END OF RAIL DETAILS" SHEETS.

QUANTITIES FOR SIDEWALK ON THE BRIDGE ARE INCLUDED IN THE SUPERSTRUCTURE BILL OF MATERIAL AND PAID FOR AS PART OF THE REINFORCED CONCRETE DECK PAY ITEM.

THE #4U3 DOWELS MAY BE PUSHED INTO GREEN CONCRETE AFTER DECK OR APPROACH SLAB HAS BEEN SCREEDED OFF,EXCEPT AS NOTED.

| Mead                                                                                                                | PROJEC                                                                                           | UNI( | NC |  |  | UNTY |
|---------------------------------------------------------------------------------------------------------------------|--------------------------------------------------------------------------------------------------|------|----|--|--|------|
| 111 E. Hargett Street<br>Suite 300<br>Raleigh, NC 27601<br>919-714-8670<br>meadhunt.com<br>NC License No. F-1235    | STATE OF NORTH CAROLINA<br>DEPARTMENT OF TRANSPORTATION<br>RALEIGH<br>SUPERSTRUCTURE<br>SIDEWALK |      |    |  |  |      |
| DOCUSIGNE DUST<br>WE HODSOW<br>DDEFC8B1D45F4D6<br>CUMENT NOT CONSIDERED<br>FINAL UNLESS ALL<br>SIGNATURES COMPLETED | DETAILS    DETAILS   REVISIONS SHEET NO.   NO. BY: DATE: NO. BY: DATE: S-13   1 3 56 56          |      |    |  |  |      |