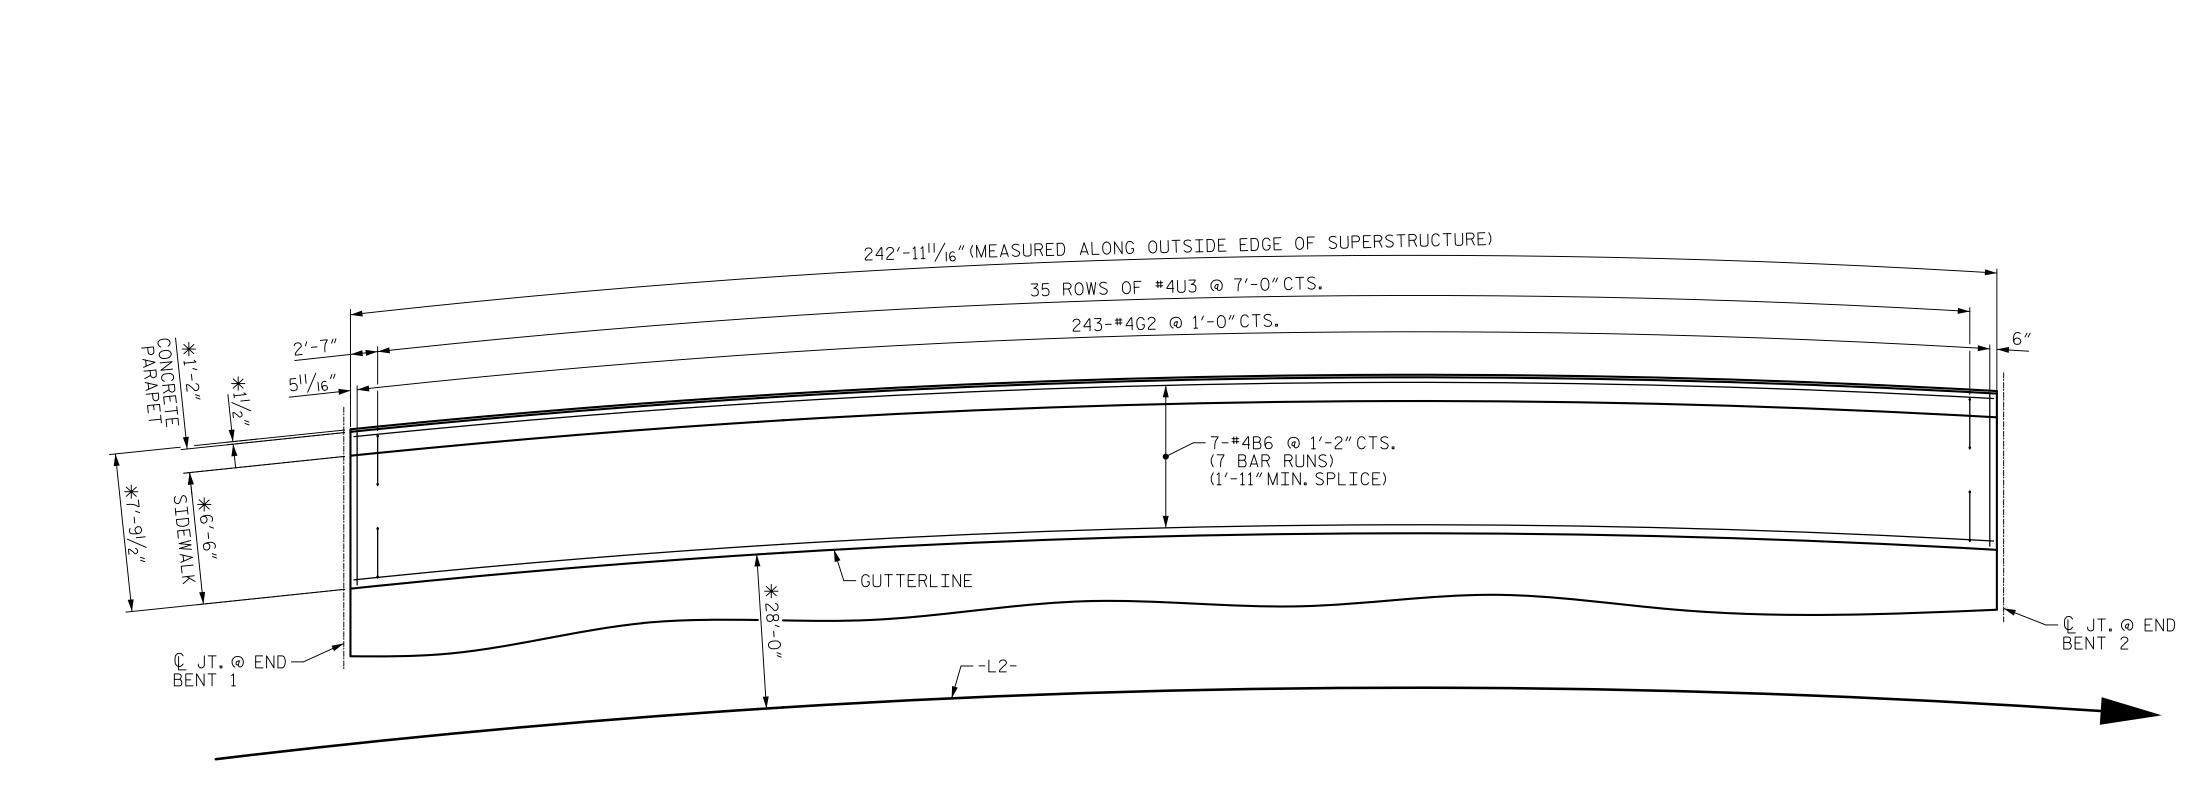

FOR REINFORCING IN CONCRETE PARAPET, SEE "PLAN OF PARAPET" & "END OF RAIL DETAILS" SHEETS.

QUANTITIES FOR SIDEWALK ON THE BRIDGE ARE INCLUDED IN THE SUPERSTRUCTURE BILL OF MATERIAL AND PAID FOR AS PART OF THE REINFORCED CONCRETE DECK PAY ITEM.

THE #4U3 DOWELS MAY BE PUSHED INTO GREEN CONCRETE AFTER DECK OR APPROACH SLAB HAS BEEN SCREEDED OFF,EXCEPT AS NOTED.

| Mead                                                                                                                | PROJEC                                                                                           | UNI( | NC |  |  | UNTY |
|---------------------------------------------------------------------------------------------------------------------|--------------------------------------------------------------------------------------------------|------|----|--|--|------|
| 111 E. Hargett Street<br>Suite 300<br>Raleigh, NC 27601<br>919-714-8670<br>meadhunt.com<br>NC License No. F-1235    | STATE OF NORTH CAROLINA<br>DEPARTMENT OF TRANSPORTATION<br>RALEIGH<br>SUPERSTRUCTURE<br>SIDEWALK |      |    |  |  |      |
| DOCUSIGNE DUST<br>WE HODSOW<br>DDEFC8B1D45F4D6<br>CUMENT NOT CONSIDERED<br>FINAL UNLESS ALL<br>SIGNATURES COMPLETED | DETAILS    DETAILS   REVISIONS SHEET NO.   NO. BY: DATE: NO. BY: DATE: S-13   1 3 56 56          |      |    |  |  |      |