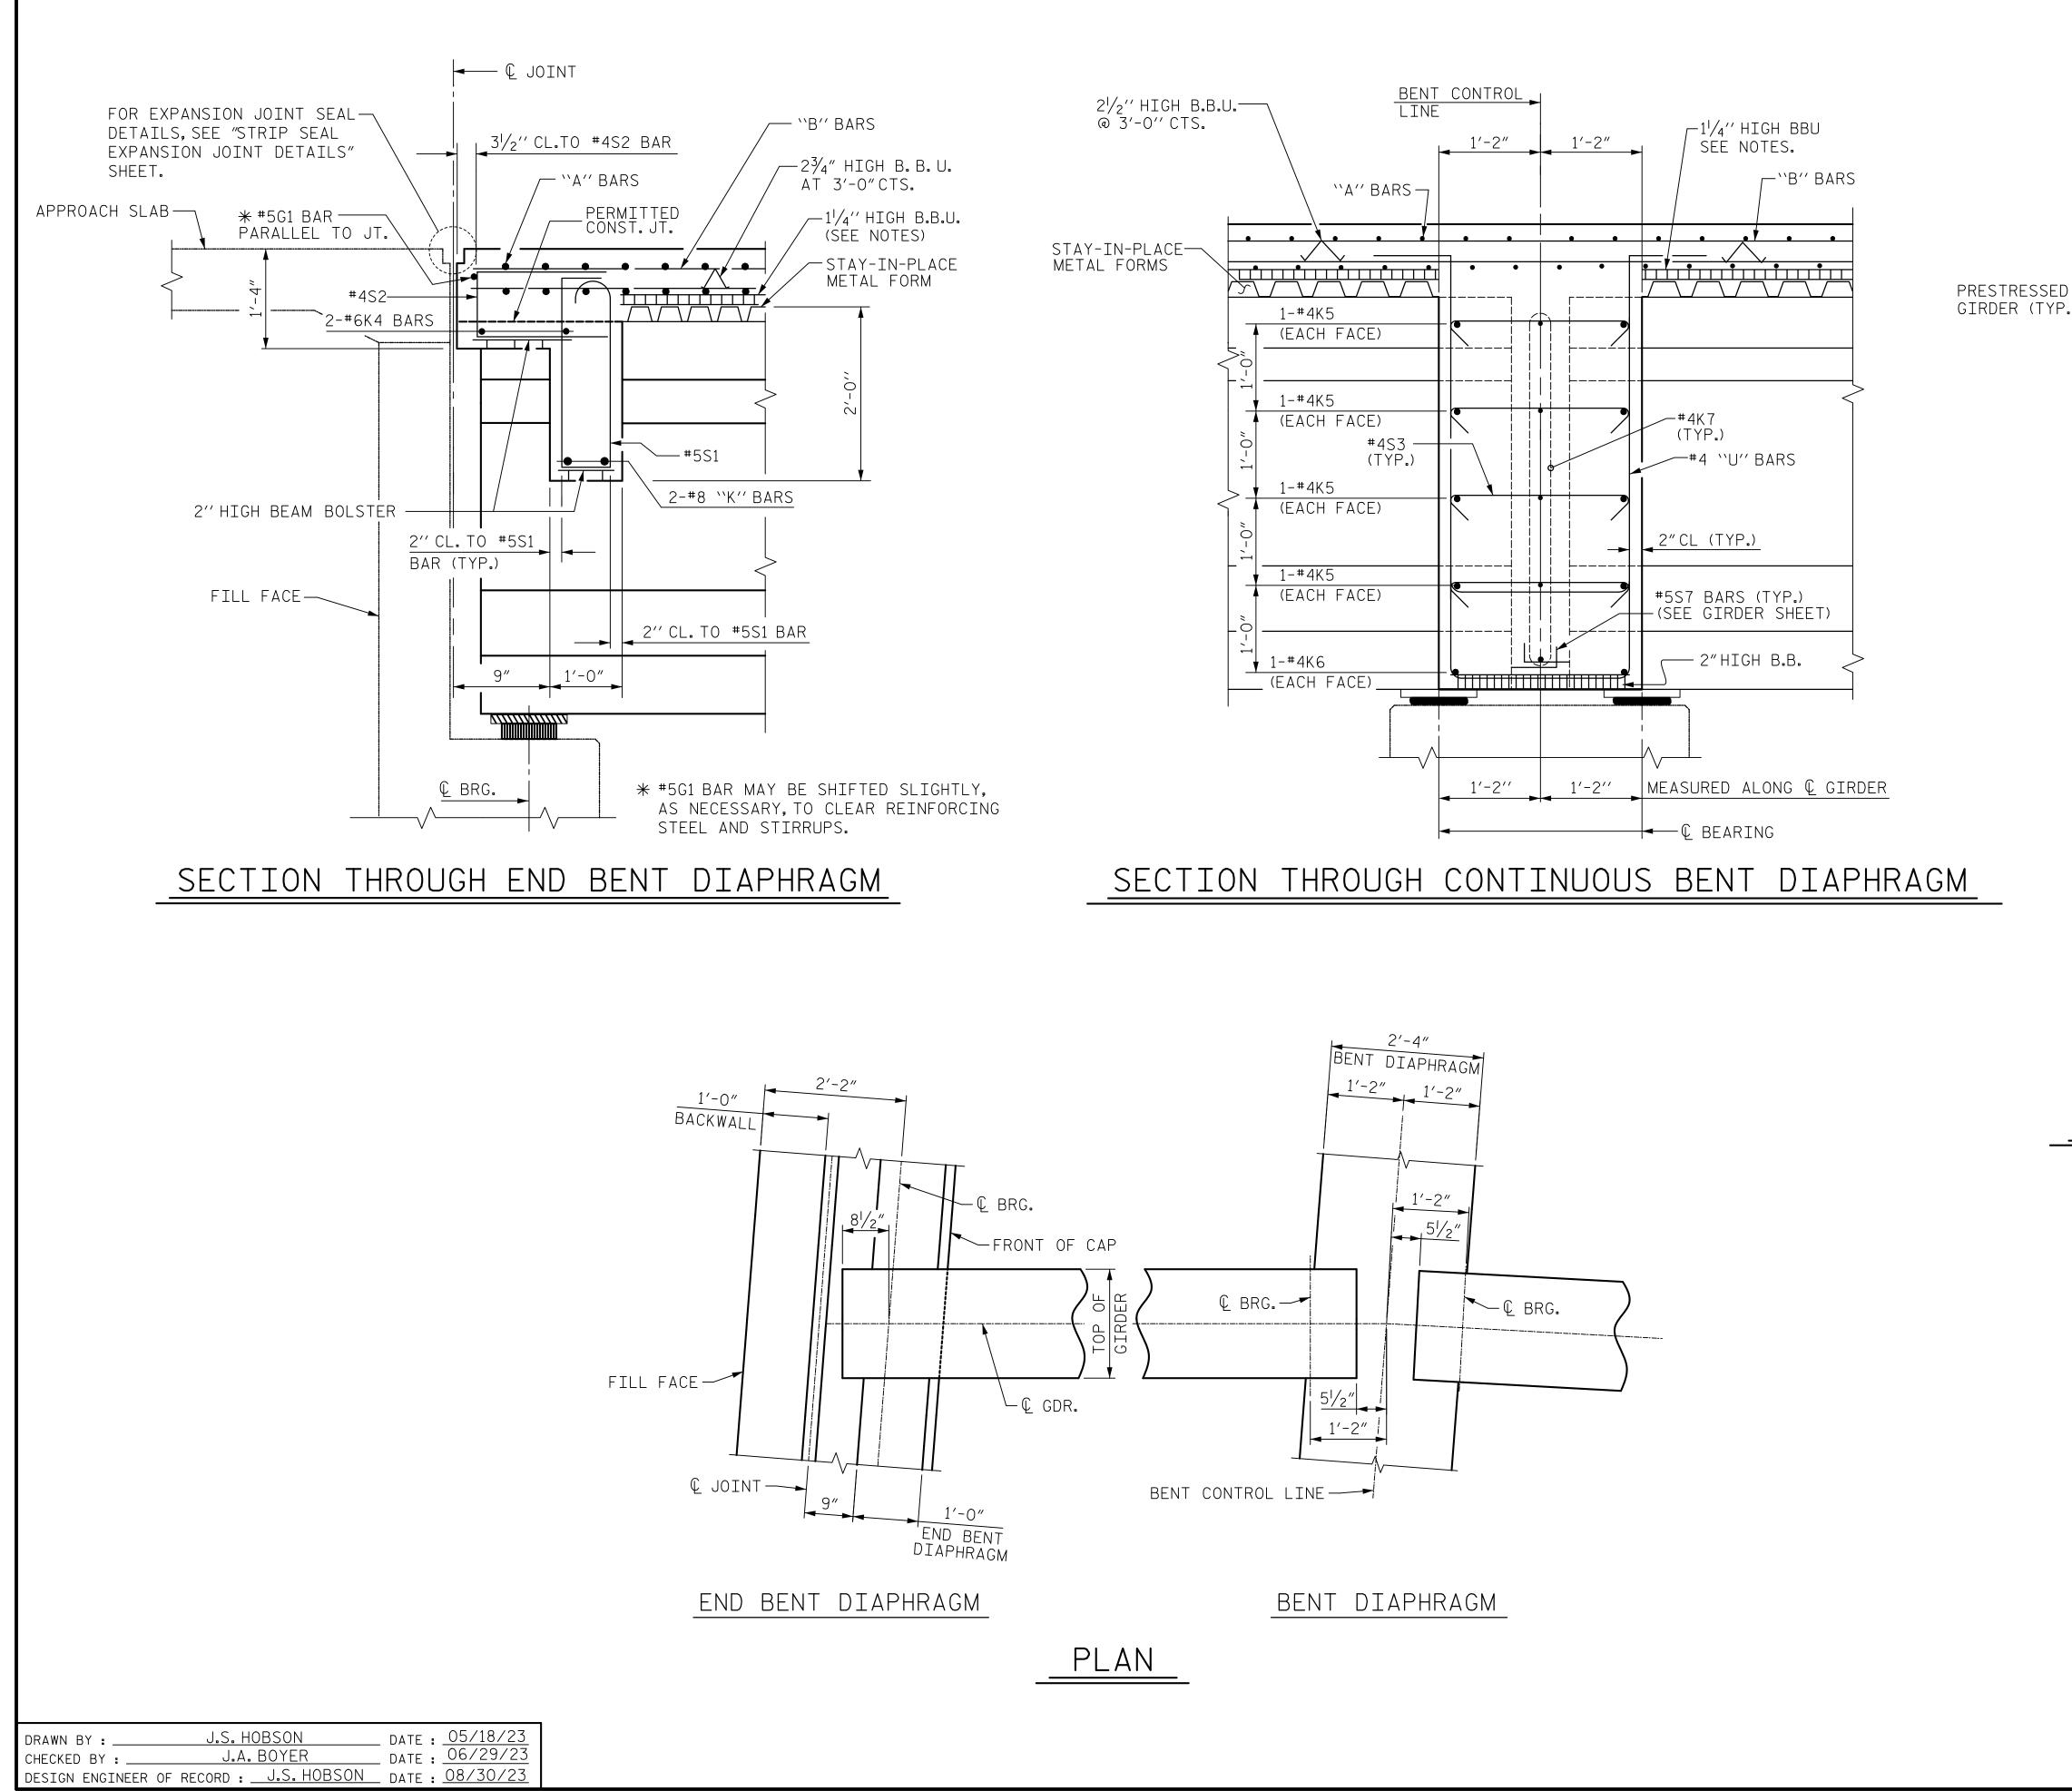

|                                                                                                                                                                                                                                                                 | BENT CONTROL LINE                                                                                                                                                    |
|-----------------------------------------------------------------------------------------------------------------------------------------------------------------------------------------------------------------------------------------------------------------|----------------------------------------------------------------------------------------------------------------------------------------------------------------------|
| Q GIRDER<br>BENT DIAPHRAGM<br>BLOCKOUT (TYP.)<br>BENT CAP<br>SECTION<br>BENT DIAPHRAGM BLOCKOUT DETAIL                                                                                                                                                          |                                                                                                                                                                      |
| Mead<br>Struct<br>111 E. Hargett Street                                                                                                                                                                                                                         | PROJECT NO. <u>U-5808</u><br><u>UNION</u> COUNTY<br>STATION: <u>55+00.96</u> -L2-<br>SHEET 2 OF 2                                                                    |
| Suite 300<br>Raleigh, NC 27601<br>919-714-8670<br>meadhunt.com<br>NC License No. F-1235<br>CAROL<br>OFESSION<br>SEAL<br>043177<br>Docusigne DVM S. HOBS<br>MC HobSold<br>DDEFC8B1D45F4D6<br>DOCUMENT NOT CONSIDERED<br>FINAL UNLESS ALL<br>SIGNATURES COMPLETED | STATE OF NORTH CAROLINA   DEPARTMENT OF TRANSPORTATION   RALEIGH   SUPERSTRUCTURE   TYPICAL SECTION   DETAILS   REVISIONS   SHEET NO.   S-08   1 SHEET NO.   2 TOTAL |