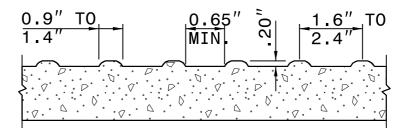

DETECTABLE WARNING SURFACE SHALL CONTRAST VISIBLY WITH ADJOINING SURFACE, EITHER LIGHT-ON-DARK, OR DARK-ON-LIGHT SEQUENCE COVERING THE ENTIRE RAMP.

WITH CUT THROUGH

TYPE 7

DETECTABLE WARNING SURFACE

DOCUMENT NOT CONSIDERED FINAL UNLESS ALL SIGNATURES COMPLETED