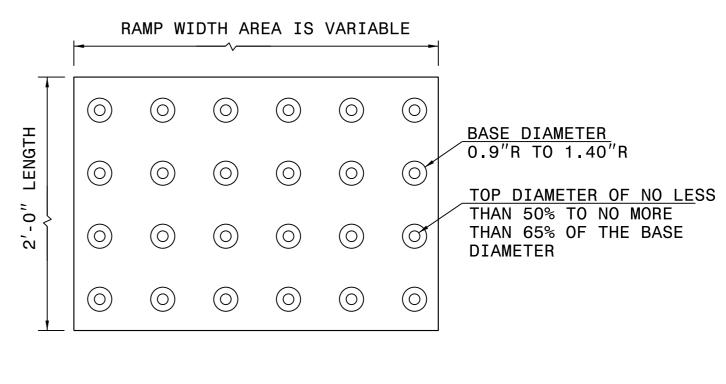

PROJECT REFERENCE NO. SHEET NO. U-5808 2C-4

TYPE 6

WITH CUT THROUGH

PAY LIMITS FOR 2 OR 3 CURB RAMPS (CALCULATE BASED ON NUMBER OF SETS OF DETECTABLE WARNING SURFACES) DETECTABLE WARNING SURFACE SHALL COVER  $2^\prime - 0^{\prime\prime}$  LENGTH AND FULL WIDTH OF THE RAMP FLOOR AS SHOWN ON THE DETAILS.