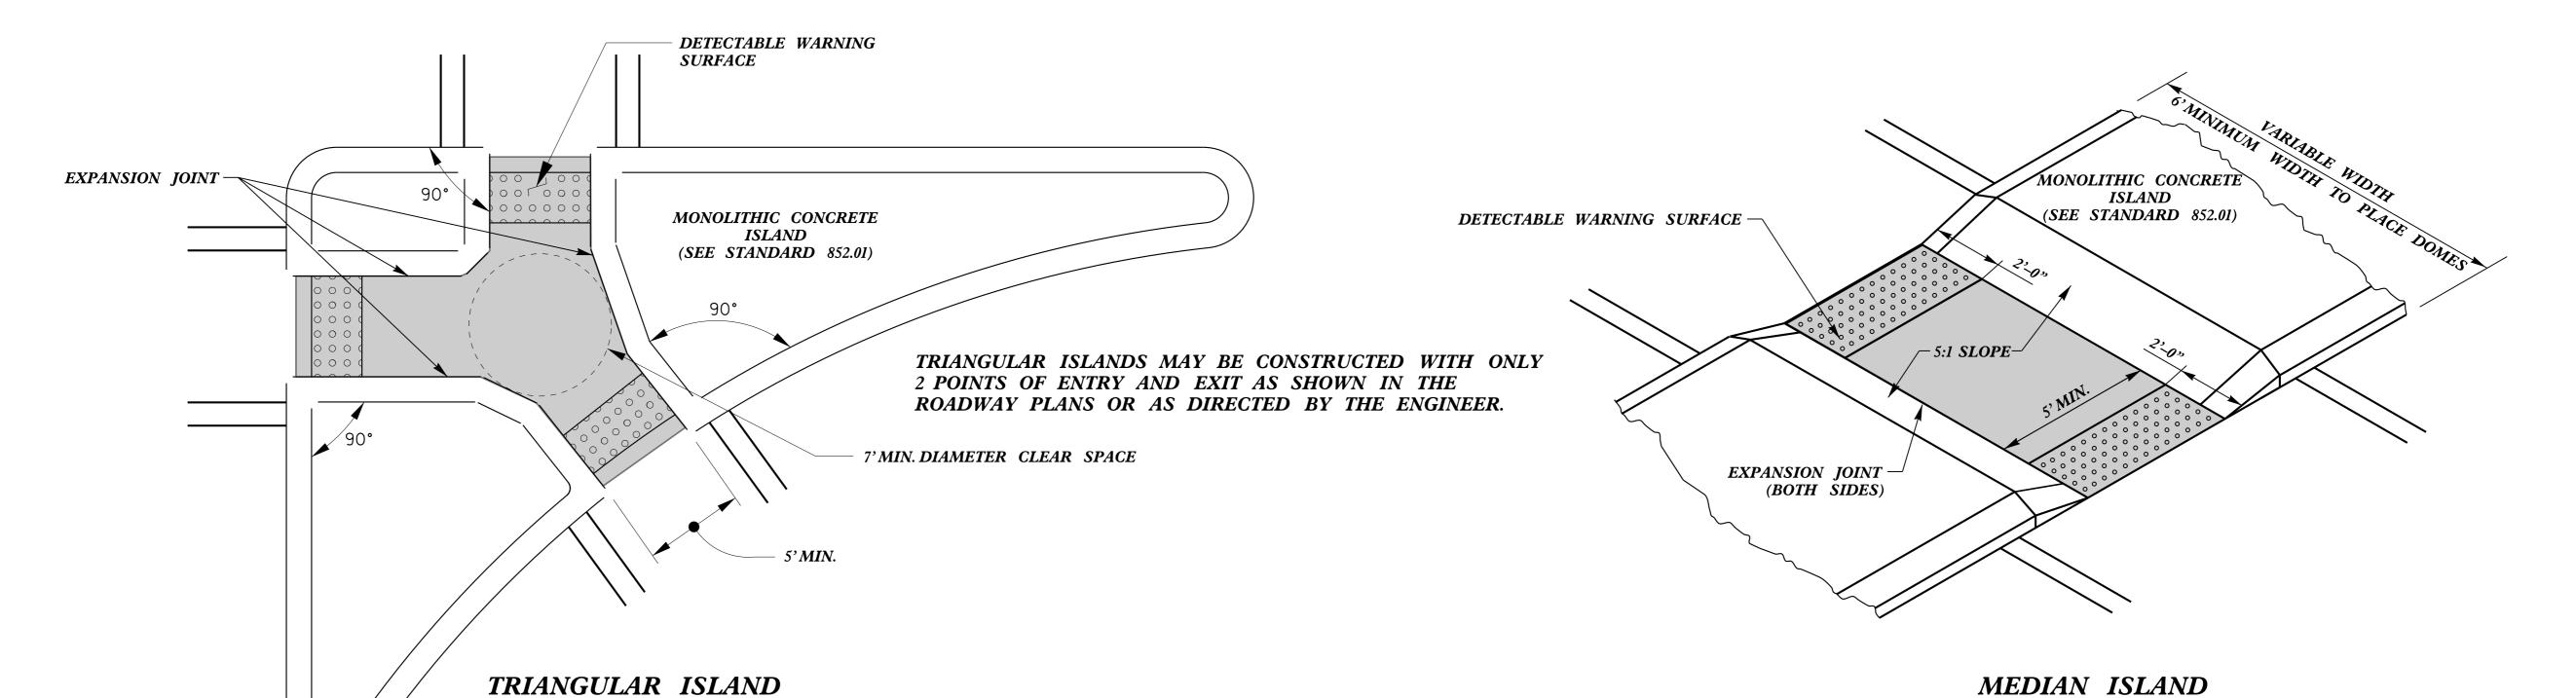

PROJECT REFERENCE NO. SHEET NO. U-5808 2C-4



TYPE 6

WITH CUT THROUGH

PAY LIMITS FOR 2 OR 3 CURB RAMPS (CALCULATE BASED ON NUMBER OF SETS OF DETECTABLE WARNING SURFACES) DETECTABLE WARNING SURFACE SHALL COVER  $2^\prime - 0^{\prime\prime}$  LENGTH AND FULL WIDTH OF THE RAMP FLOOR AS SHOWN ON THE DETAILS.

DETECTABLE WARNING SURFACE SHALL CONTRAST VISIBLY WITH ADJOINING SURFACE, EITHER LIGHT-ON-DARK, OR DARK-ON-LIGHT SEQUENCE COVERING THE ENTIRE RAMP.



WITH CUT THROUGH

TYPE 7



DETECTABLE WARNING SURFACE



DOCUMENT NOT CONSIDERED FINAL UNLESS ALL SIGNATURES COMPLETED

CONTRACT STANDARDS AND DEVELOPMENT UNIT Office 919-707-6950 FAX 919-250-4119

**CURB RAMP** TYPE 6, 7 & 8

\_\_ DATE: \_\_\_07-30-23 \_\_DATE: \_\_\_\_ ORIGINAL BY: K KEMPF MODIFIED BY: CHECKED BY: \_ DATE:



MEDIAN ISLAND CURB RAMPS TYPE 8