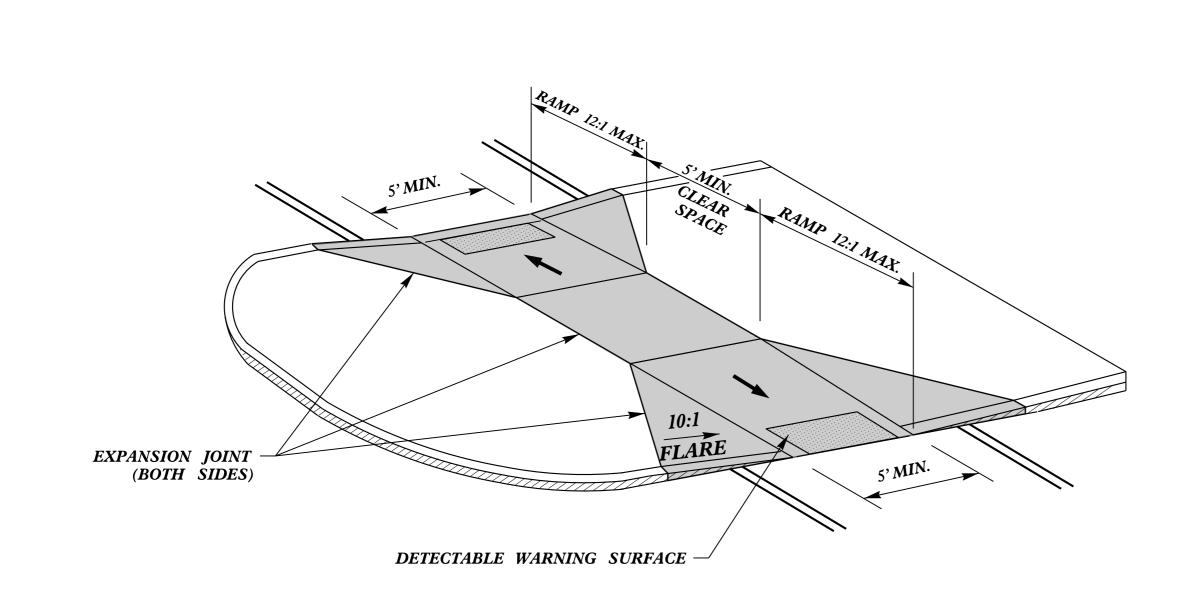

PROJECT REFERENCE NO. SHEET NO. U-5808 2C-4



TYPE 6

WITH CUT THROUGH

PAY LIMITS FOR 2 OR 3 CURB RAMPS (CALCULATE BASED ON NUMBER OF SETS OF DETECTABLE WARNING SURFACES) DETECTABLE WARNING SURFACE SHALL COVER  $2^\prime - 0^{\prime\prime}$  LENGTH AND FULL WIDTH OF THE RAMP FLOOR AS SHOWN ON THE DETAILS.

DETECTABLE WARNING SURFACE SHALL CONTRAST VISIBLY WITH ADJOINING SURFACE, EITHER LIGHT-ON-DARK, OR DARK-ON-LIGHT SEQUENCE COVERING THE ENTIRE RAMP.



WITH CUT THROUGH

TYPE 7



DETECTABLE WARNING SURFACE



DOCUMENT NOT CONSIDERED FINAL UNLESS ALL SIGNATURES COMPLETED

CONTRACT STANDARDS AND DEVELOPMENT UNIT Office 919-707-6950 FAX 919-250-4119

**CURB RAMP** TYPE 6, 7 & 8

\_\_ DATE: \_\_\_07-30-23 \_\_DATE: \_\_\_\_ ORIGINAL BY: K KEMPF MODIFIED BY: CHECKED BY: \_ DATE:



MEDIAN ISLAND CURB RAMPS TYPE 8