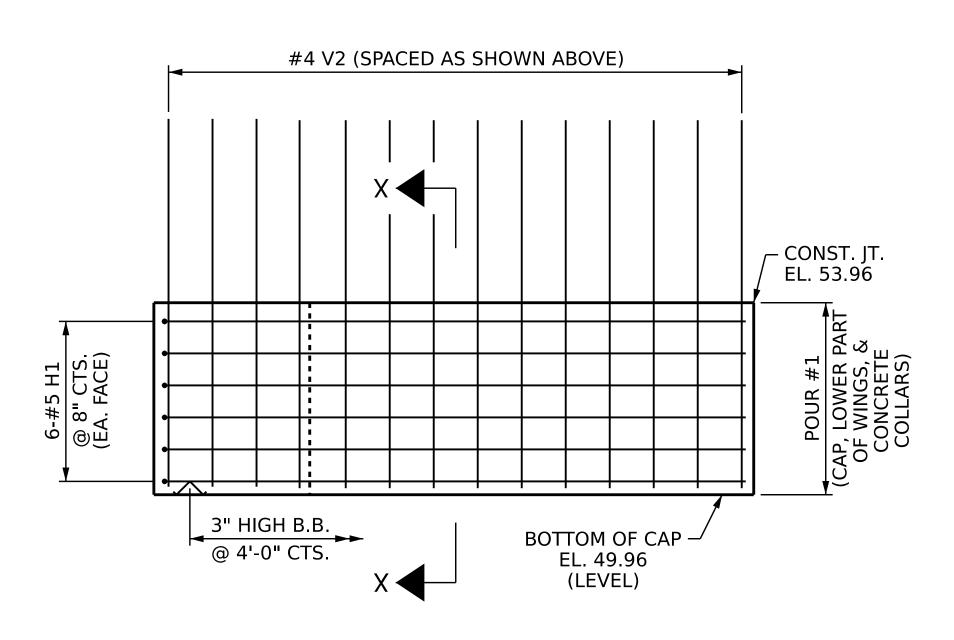

## PLAN OF WING W1

**ELEVATION OF WING W1** 

SECTION X-X

## PLAN OF WING W2

**ELEVATION OF WING W2** 

BR-0046 PROJECT NO.\_\_\_\_ **SAMPSON** COUNTY

24+30.00 -L-STATION:\_\_

SHEET 2 OF 3

SEAL 26445

P. Korey Newton

STATE OF NORTH CAROLINA DEPARTMENT OF TRANSPORTATION RALEIGH

SUBSTRUCTURE

INTEGRAL END BENT 2

| 4FFE39D1431B407         |           |     |       |     |     |       |                 |
|-------------------------|-----------|-----|-------|-----|-----|-------|-----------------|
| 10/09/2023              | REVISIONS |     |       |     |     |       | SHEET NO.       |
| DOCUMENT NOT CONSIDERED | NO.       | BY: | DATE: | NO. | BY: | DATE: | S-27            |
| FINAL UNLESS ALL        | 1         |     |       | 3   |     |       | TOTAL<br>SHEETS |
| SIGNATURES COMPLETED    | 2         |     |       | 4   |     |       | 31              |