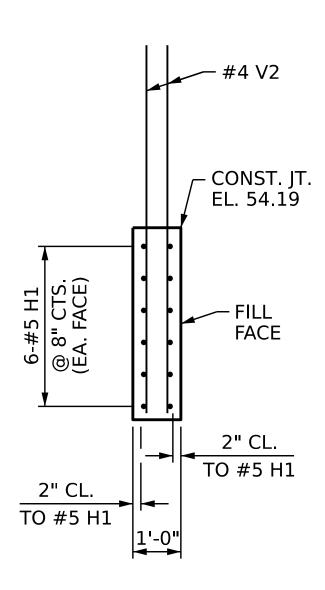

SUBSTRUCTURE

INTEGRAL END BENT 2

| 4FFE39D1431B407         |           |     |       |     |     |       |                 |
|-------------------------|-----------|-----|-------|-----|-----|-------|-----------------|
| 10/09/2023              | REVISIONS |     |       |     |     |       | SHEET NO.       |
| DOCUMENT NOT CONSIDERED | NO.       | BY: | DATE: | NO. | BY: | DATE: | S-27            |
| FINAL UNLESS ALL        | 1         |     |       | 3   |     |       | TOTAL<br>SHEETS |
| SIGNATURES COMPLETED    | 2         |     |       | 4   |     |       | 31              |