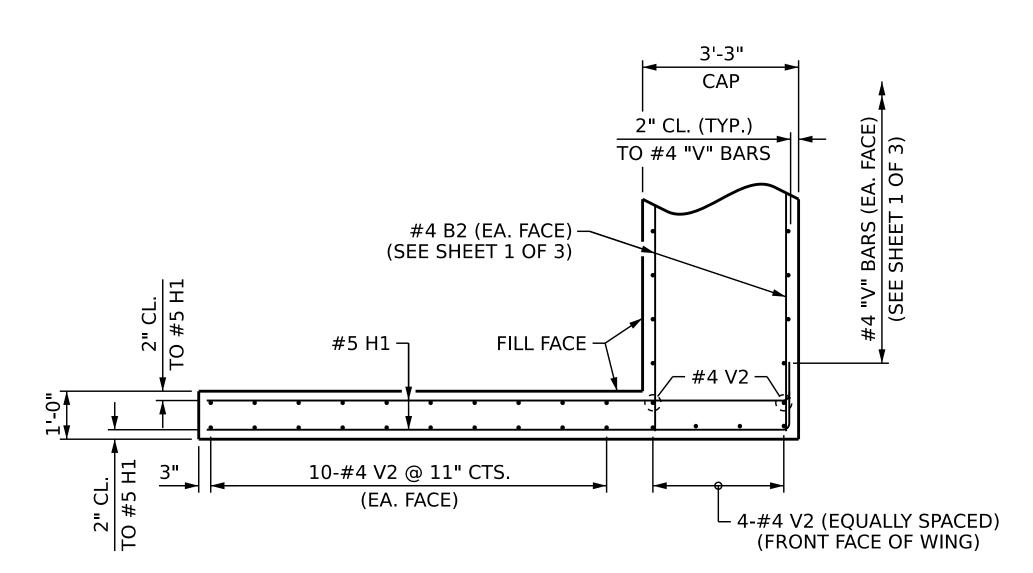

## PLAN OF WING W1



**ELEVATION OF WING W1** 



SECTION X-X



## PLAN OF WING W2



**ELEVATION OF WING W2** 

BR-0046 PROJECT NO.\_\_\_\_ **SAMPSON** COUNTY

24+30.00 -L-STATION:\_\_

SHEET 2 OF 3

SEAL 26445

P. Korey Newton

STATE OF NORTH CAROLINA DEPARTMENT OF TRANSPORTATION RALEIGH

SUBSTRUCTURE

INTEGRAL END BENT 2

| 4FFE39D1431B407         |           |     |       |     |     |       |                 |
|-------------------------|-----------|-----|-------|-----|-----|-------|-----------------|
| 10/09/2023              | REVISIONS |     |       |     |     |       | SHEET NO.       |
| DOCUMENT NOT CONSIDERED | NO.       | BY: | DATE: | NO. | BY: | DATE: | S-27            |
| FINAL UNLESS ALL        | 1         |     |       | 3   |     |       | TOTAL<br>SHEETS |
| SIGNATU