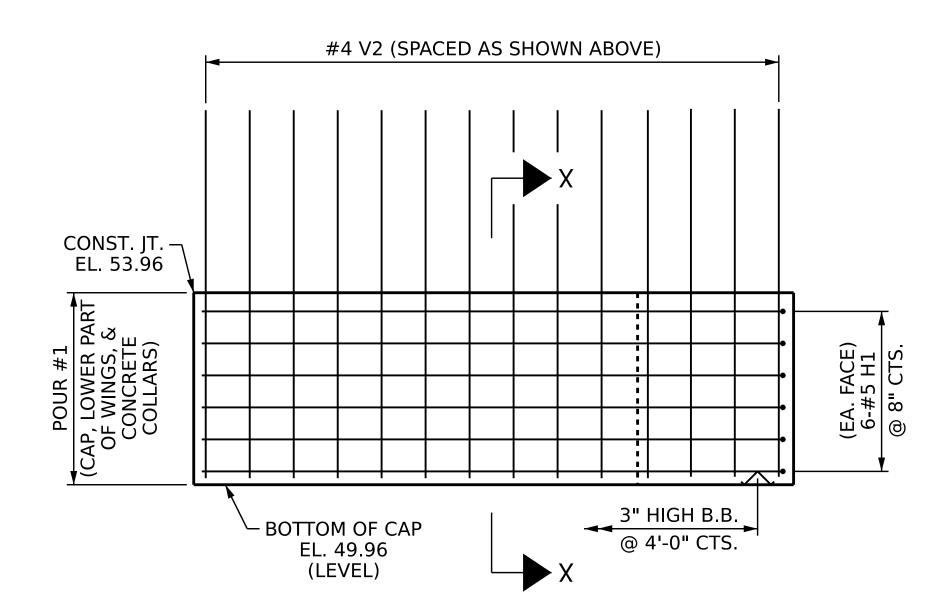

SUBSTRUCTURE

INTEGRAL END BENT 2

| 4FFE39D1431B407         |           |     |       |     |     |       |                 |
|-------------------------|-----------|-----|-------|-----|-----|-------|-----------------|
| 10/09/2023              | REVISIONS |     |       |     |     |       | SHEET NO.       |
| DOCUMENT NOT CONSIDERED | NO.       | BY: | DATE: | NO. | BY: | DATE: | S-27            |
| FINAL UNLESS ALL        | 1         |     |       | 3   |     |       | TOTAL<br>SHEETS |
| SIGNATURES COMPLETED    | 2         |     |       | 4   |     |       | 31              |