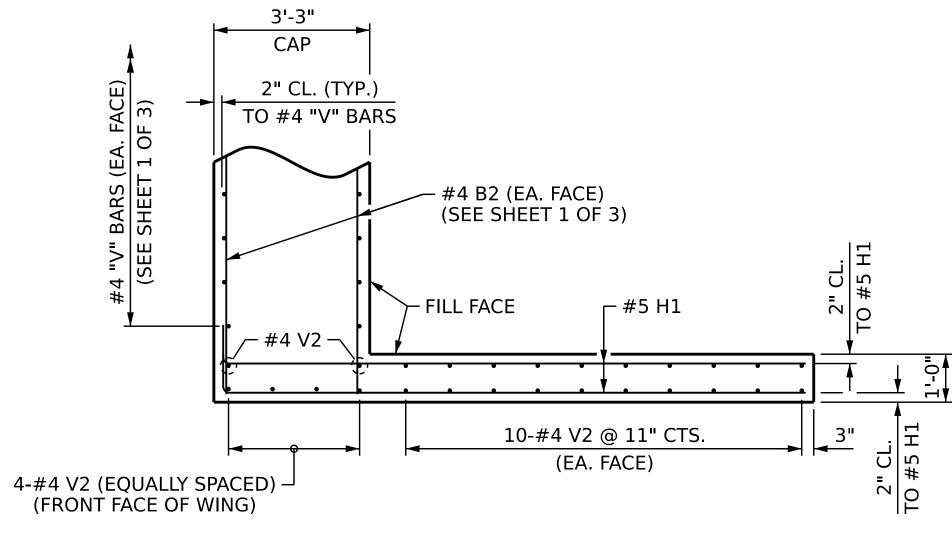

## PLAN OF WING W2

**ELEVATION OF WING W2** 

BR-0046 PROJECT NO.\_\_\_\_ **SAMPSON** COUNTY

24+30.00 -L-STATION:\_\_

SHEET 2 OF 3

SEAL 26445

P. Korey Newton

STATE OF NORTH CAROLINA DEPARTMENT OF TRANSPORTATION RALEIGH