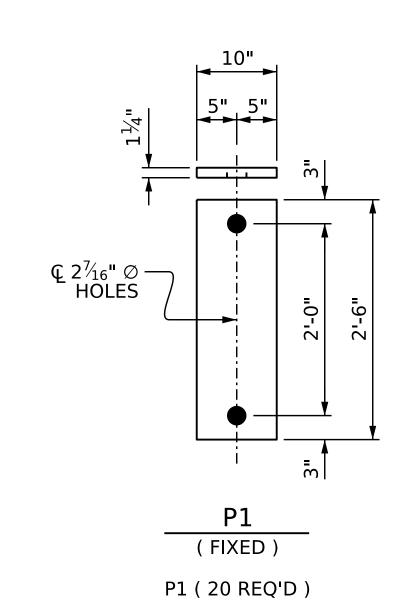

WHEN WELDING THE SOLE PLATE TO THE EMBEDDED PLATE IN THE GIRDER, USE TEMPERATURE INDICATING WAX PENS, OR OTHER SUITABLE MEANS, TO ENSURE THAT THE TEMPERATURE OF THE SOLE PLATE DOES NOT EXCEED 300°F. TEMPERATURES ABOVE THIS MAY DAMAGE THE ELASTOMER.