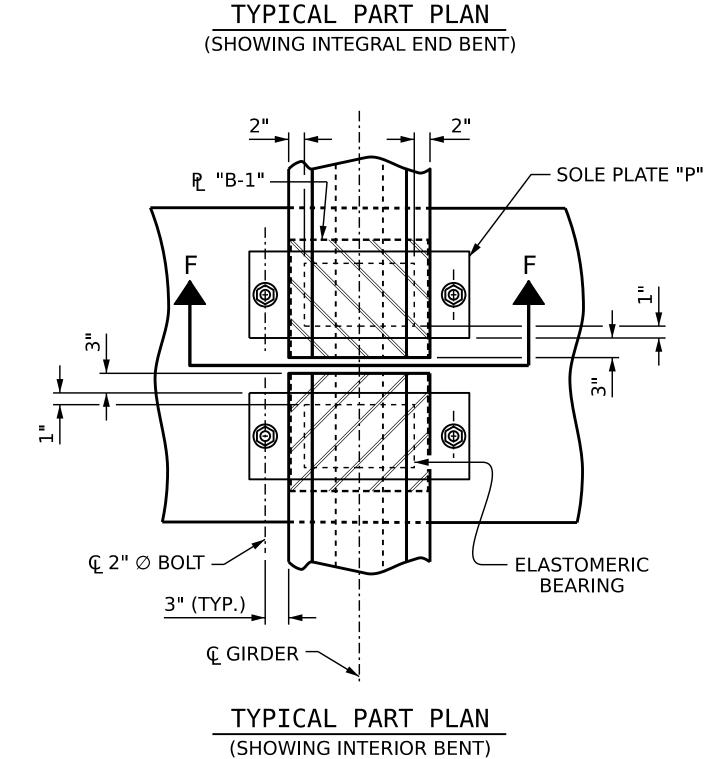

₽<u></u> "B-1"-

ଦୁ GIRDER —

aj e ej e e je i

- ELASTOMERIC

BEARING

SOLE PLATE "P", BOLTS, NUTS, WASHERS, AND PIPE SLEEVE SHALL BE INCLUDED IN THE PAY ITEM FOR PRESTRESSED CONCRETE GIRDERS.

ANCHOR BOLTS SHALL MEET THE REQUIREMENTS OF ASTM A449. NUTS SHALL MEET THE REQUIREMENTS OF AASHTO M291-DH OR AASHTO M292-2H. WASHERS SHALL MEET THE REQUIREMENTS OF AASHTO M293. SHOP DRAWINGS ARE NOT REQUIRED FOR ANCHOR BOLT, NUTS AND WASHERS. SHOP INSPECTION IS REQUIRED.