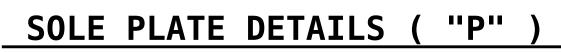

STEEL SOLE PLATES, ANCHOR BOLTS, NUTS, AND WASHERS SHALL BE GALVANIZED IN ACCORDANCE WITH THE STANDARD SPECIFICATIONS.

PRIOR TO WELDING, GRIND THE GALVANIZED SURFACE OF THE PORTION OF THE EMBEDDED PLATE AND SOLE PLATE THAT ARE TO BE WELDED. AFTER WELDING, DAMAGED GALVANIZED SURFACES SHALL BE REPAIRED IN ACCORDANCE WITH THE STANDARD SPECIFICATIONS.

SOLE PLATE "P", BOLTS, NUTS, WASHERS, AND PIPE SLEEVE SHALL BE INCLUDED IN THE PAY ITEM FOR PRESTRESSED CONCRETE GIRDERS.

ANCHOR BOLTS SHALL MEET THE REQUIREMENTS OF ASTM A449. NUTS SHALL MEET THE REQUIREMENTS OF AASHTO M291-DH OR AASHTO M292-2H. WASHERS SHALL MEET THE REQUIREMENTS OF AASHTO M293. SHOP DRAWINGS ARE NOT REQUIRED FOR ANCHOR BOLT, NUTS AND WASHERS. SHOP INSPECTION IS REQUIRED.

ALL SOLE PLATES SHALL BE AASHTO M270 GRADE 36.

| MAXIMUM ALLOWABLE<br>SERVICE LOADS |       |  |  |  |
|------------------------------------|-------|--|--|--|
| D.L.+L.L. (NO IMPACT)              |       |  |  |  |
| TYPE II                            | 145 k |  |  |  |
| TYPE III                           | 205 k |  |  |  |