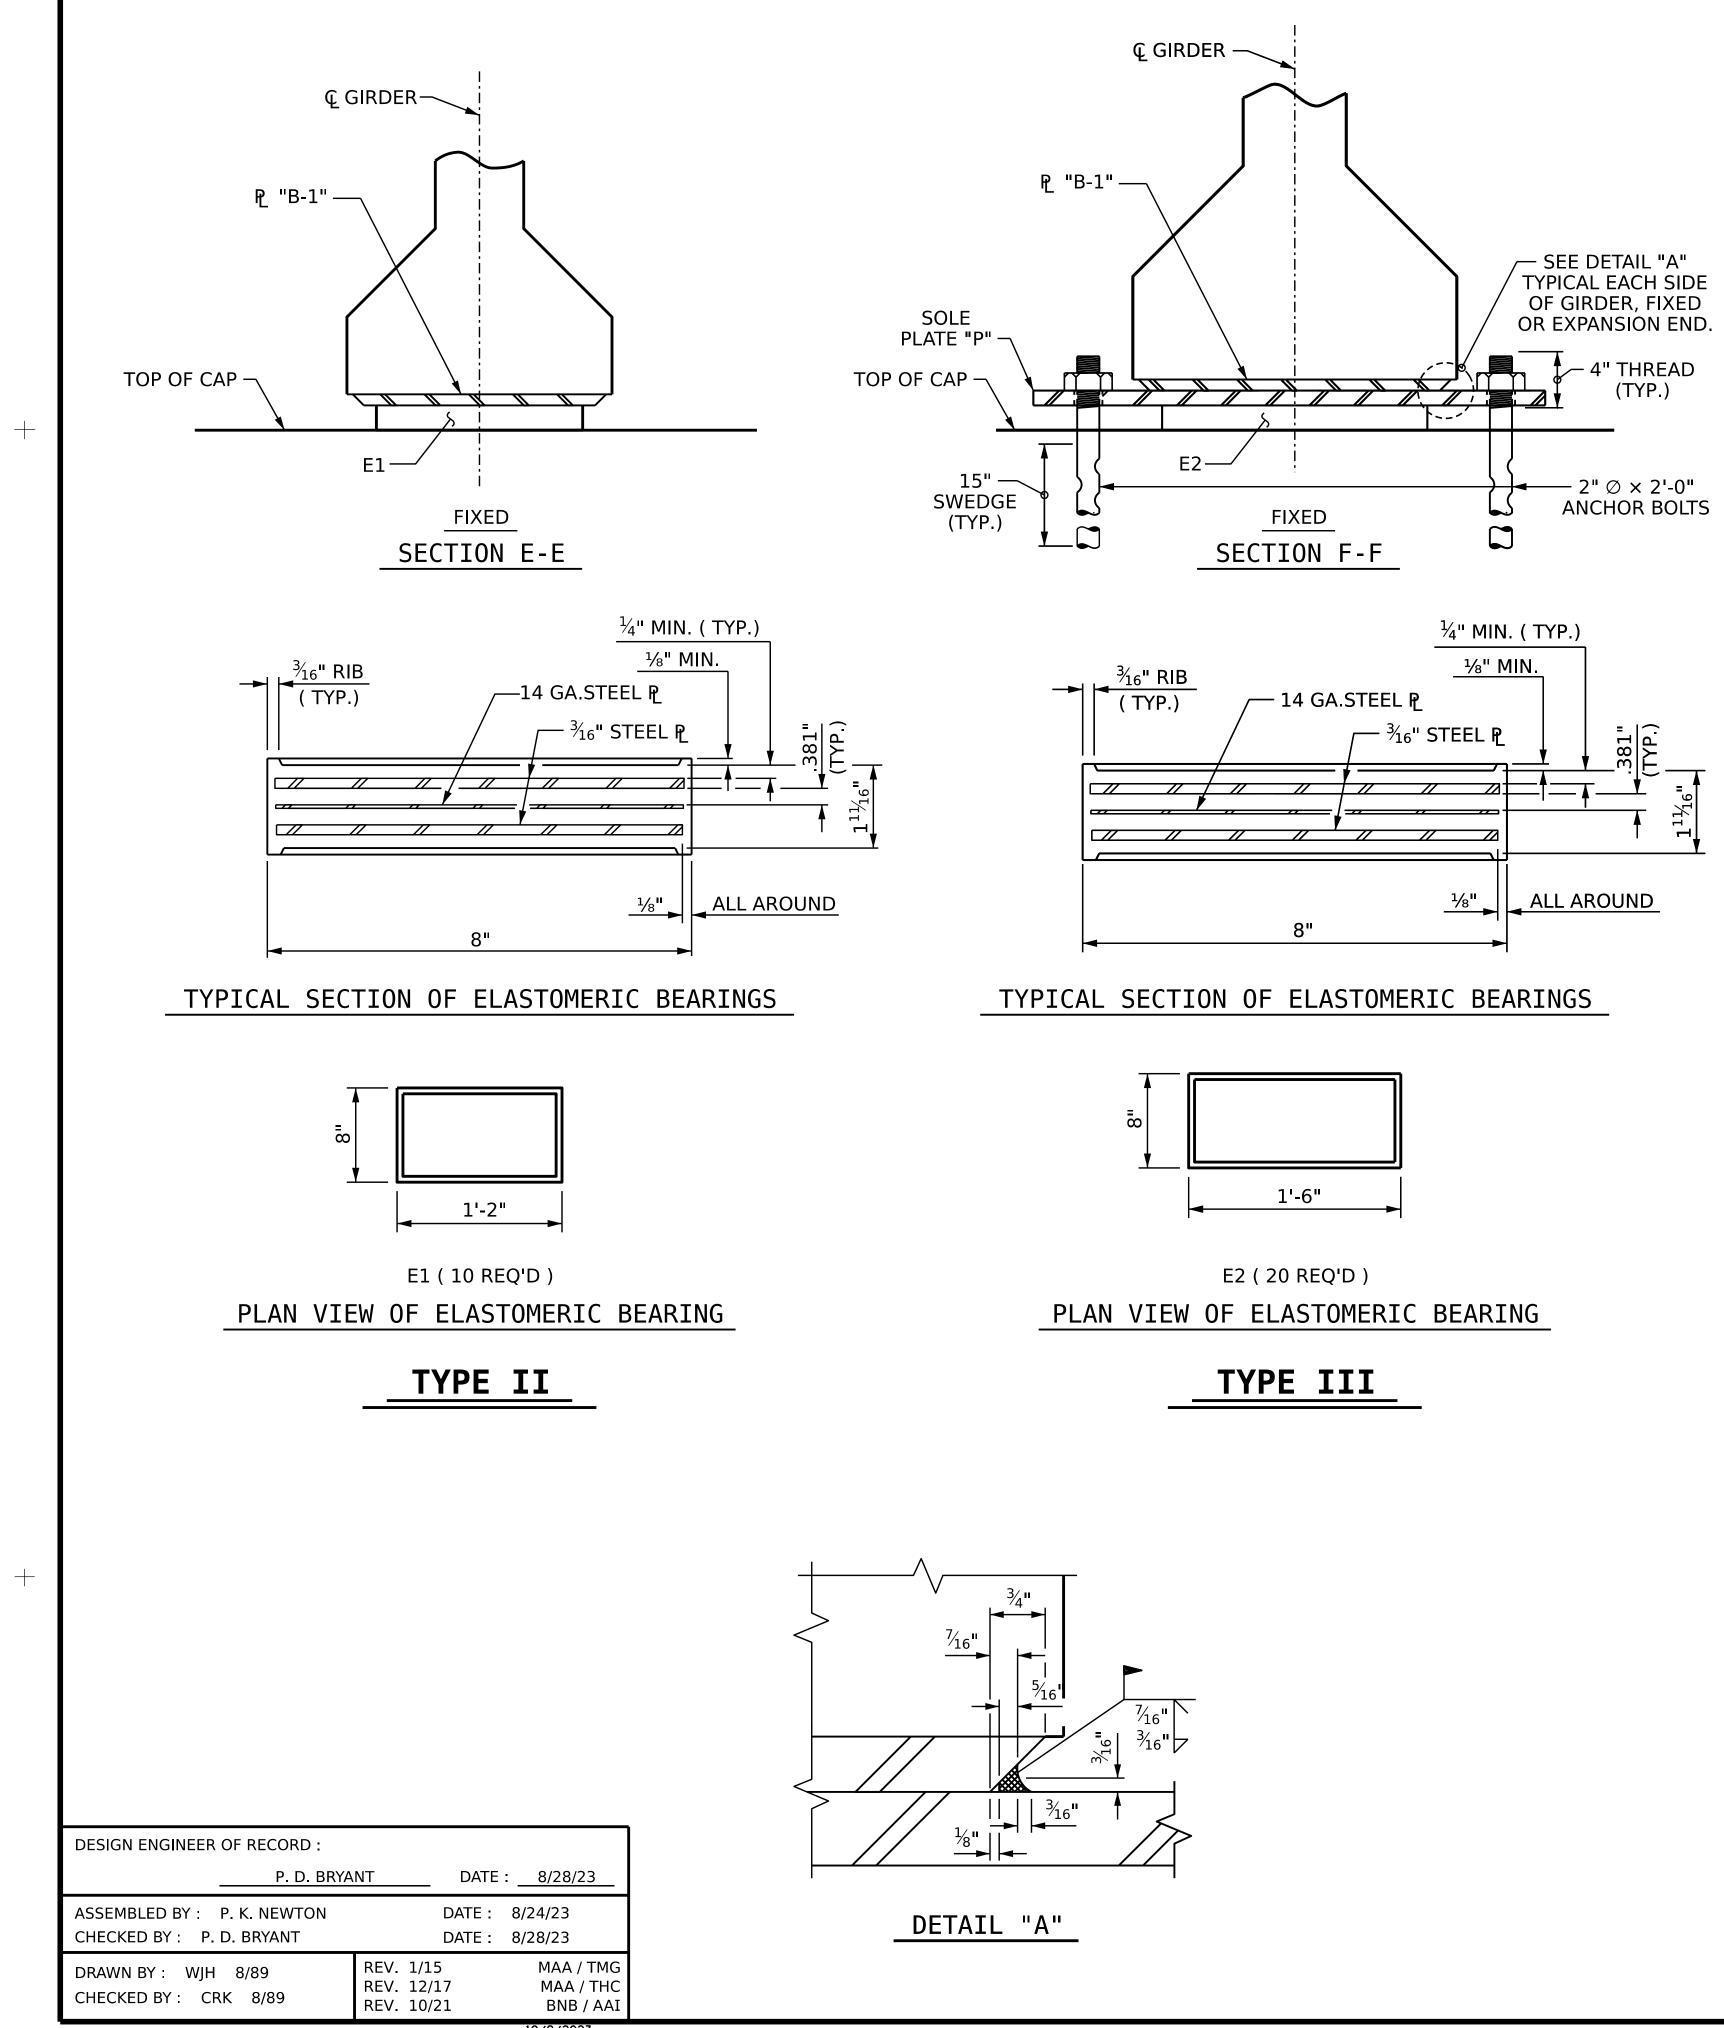

## NOTES

AT ALL FIXED POINTS OF SUPPORT, NUTS FOR ANCHOR BOLTS ARE TO BE TIGHTENED FINGER TIGHT AND THEN BACKED OFF <sup>1</sup>/<sub>2</sub> TURN. THE THREAD OF THE NUT AND BOLT SHALL THEN BE BURRED WITH A SHARP POINTED TOOL.

STEEL SOLE PLATES, ANCHOR BOLTS, NUTS, AND WASHERS SHALL BE GALVANIZED IN ACCORDANCE WITH THE STANDARD SPECIFICATIONS.

PRIOR TO WELDING, GRIND THE GALVANIZED SURFACE OF THE PORTION OF THE EMBEDDED PLATE AND SOLE PLATE THAT ARE TO BE WELDED. AFTER WELDING, DAMAGED GALVANIZED SURFACES SHALL BE REPAIRED IN ACCORDANCE WITH THE STANDARD SPECIFICATIONS.

WHEN WELDING THE SOLE PLATE TO THE EMBEDDED PLATE IN THE GIRDER, USE TEMPERATURE INDICATING WAX PENS, OR OTHER SUITABLE MEANS, TO ENSURE THAT THE TEMPERATURE OF THE SOLE PLATE DOES NOT EXCEED 300°F. TEMPERATURES ABOVE THIS MAY DAMAGE THE ELASTOMER.

SOLE PLATE "P", BOLTS, NUTS, WASHERS, AND PIPE SLEEVE SHALL BE INCLUDED IN THE PAY ITEM FOR PRESTRESSED CONCRETE GIRDERS.

ANCHOR BOLTS SHALL MEET THE REQUIREMENTS OF ASTM A449. NUTS SHALL MEET THE REQUIREMENTS OF AASHTO M291-DH OR AASHTO M292-2H. WASHERS SHALL MEET THE REQUIREMENTS OF AASHTO M293. SHOP DRAWINGS ARE NOT REQUIRED FOR ANCHOR BOLT, NUTS AND WASHERS. SHOP INSPECTION IS REQUIRED.

ALL SURFACES OF BEARING PLATES SHALL BE SMOOTH AND STRAIGHT.

THE ELASTOMER IN THE STEEL REINFORCED BEARINGS SHALL HAVE A SHEAR MODULUS OF 0.160 KSI, IN ACCORDANCE WITH AASHTO M251.

FOR STEEL REINFORCED ELASTOMERIC BEARINGS, SEE SPECIAL PROVISIONS.

ALL SOLE PLATES SHALL BE AASHTO M270 GRADE 36.

| MAXIMUM ALLOWABLE<br>SERVICE LOADS |       |  |  |  |
|------------------------------------|-------|--|--|--|
| D.L.+L.L. (NO IMPACT)              |       |  |  |  |
| TYPE II                            | 145 k |  |  |  |
| TYPE III                           | 205 k |  |  |  |