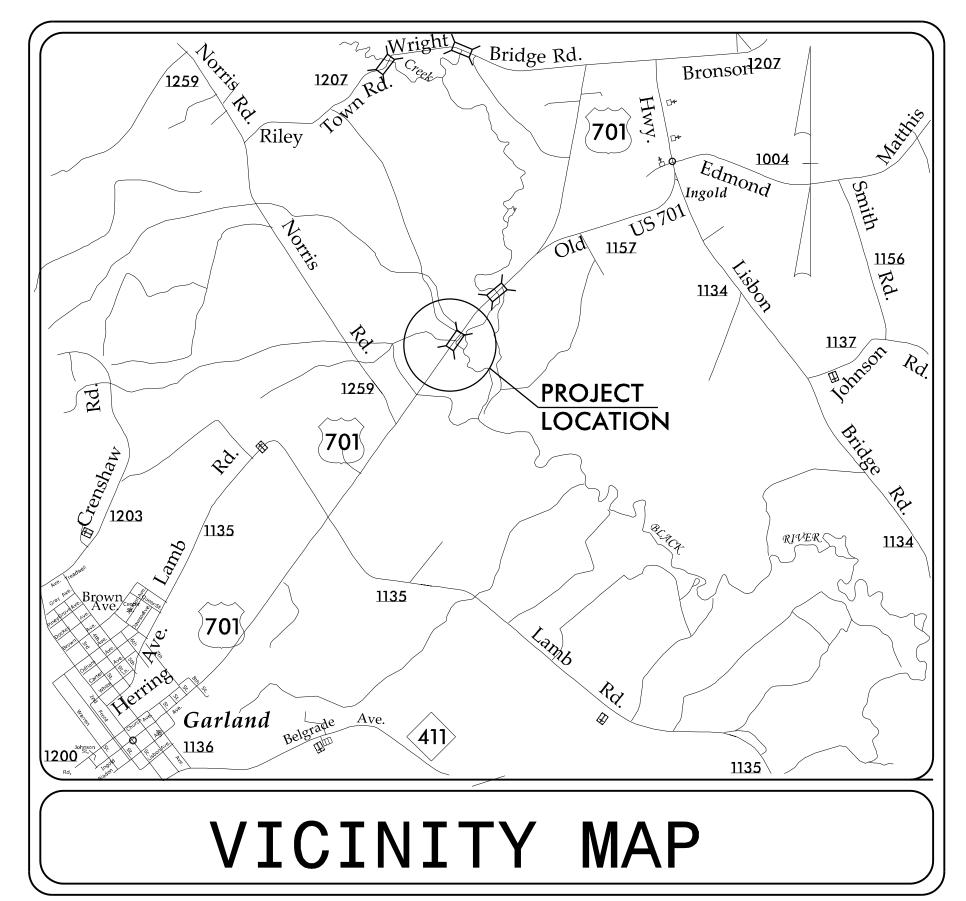

## SAMPSON COUNTY BRIDGE 810022 ON US 701 OVER BILL'S **SWAMP**

WORK ZONE SAFETY & MOBILITY "from the MOUNTAINS to the COAST"

PLANS PREPARED BY:

Chris Howard

NCDOT CONTACTS:

Zach Clark, P.E. PROJECT ENGINEER